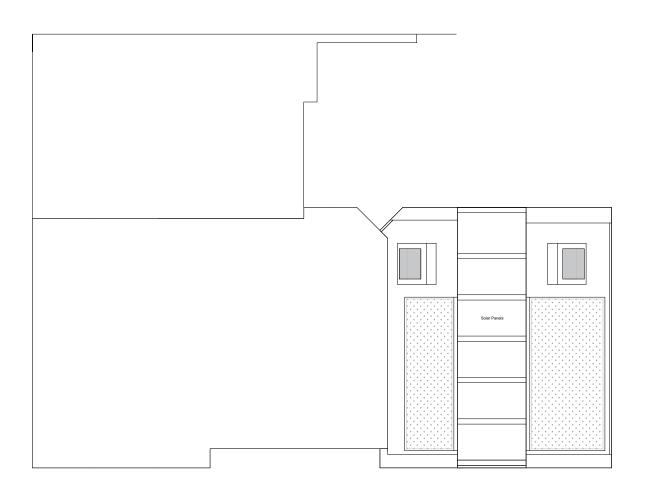

## Rear Elevation

Gate House, 1 Smugglers Yard London W12 8HU, United Kingdom +44 (0) 797 313 1882 +44 (0) 208 749 0794 mail@henningstummelarchitects.co.uk www.henningstummelarchitects.co.uk

Copyright Henning Stummel Architects Ltd
Do not scale drawing.
Drawing to be read in conjunction with relevant specialist drawings and specifications.
All dimensions are for guidance only.
Dimensions are not to be used for construction and have to be confirmed on site.

0 1 3 6

| Project No.   | 101 - Royal College Street |       |       | Date     | Rev. | Drawn | Description          |
|---------------|----------------------------|-------|-------|----------|------|-------|----------------------|
| Drawing Title | East Elevations            |       |       | 20/01/23 | D    | M.B   | P3R                  |
| Date          | April 2024                 | Scale | 1:100 | 20/02/23 | Е    | M.B   | Planning Application |
| Drawing No.   | 101d_300                   | Rev.  | F     | 05/04/24 | F    | M.B   | Planning Application |