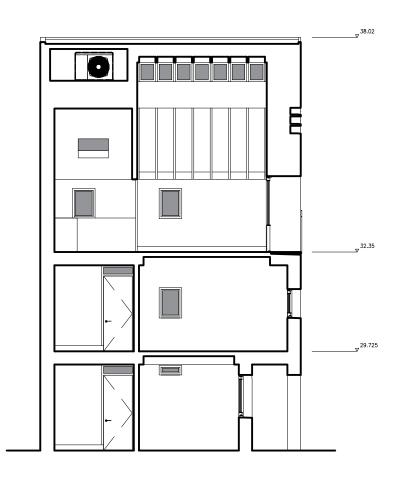

3 0 1 6

| Project No.   | 101 - Royal College Street |       |       | Date     | Rev. | Drawn | Description          |  |
|---------------|----------------------------|-------|-------|----------|------|-------|----------------------|--|
| Drawing Title | Second Floor Plan          |       |       | 19/12/22 | В    | M.B   | P3R                  |  |
| Date          | April 2024                 | Scale | 1:100 | 20/02/23 | С    | M.B   | Planning Application |  |
| Drawing No.   | 101_120                    | Rev.  | D     | 05/04/24 | D    | M.B   | Planning Application |  |