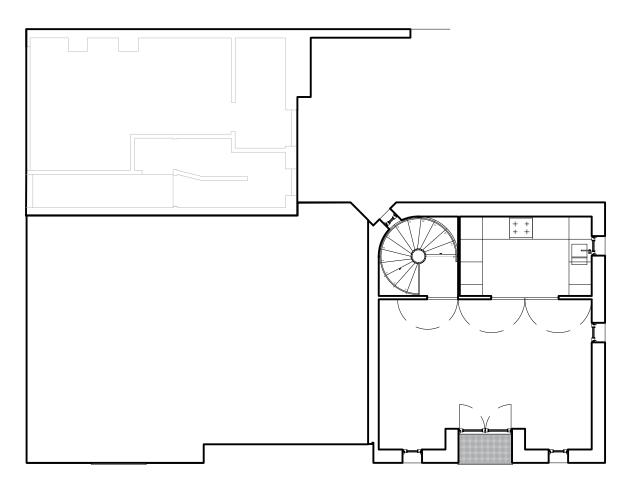

3 0 1 6

| Project No.   | 101 - Royal College Street |       |       | Date     | Rev. | Drawn | Description          |  |
|---------------|----------------------------|-------|-------|----------|------|-------|----------------------|--|
| Drawing Title | Second Floor Plan          |       |       | 19/12/22 | В    | M.B   | P3R                  |  |
| Date          | April 2024                 | Scale | 1:100 | 20/02/23 | С    | M.B   | Planning Application |  |
| Drawing No.   | 101_120                    | Rev.  | D     | 05/04/24 | D    | M.B   | Planning Application |  |