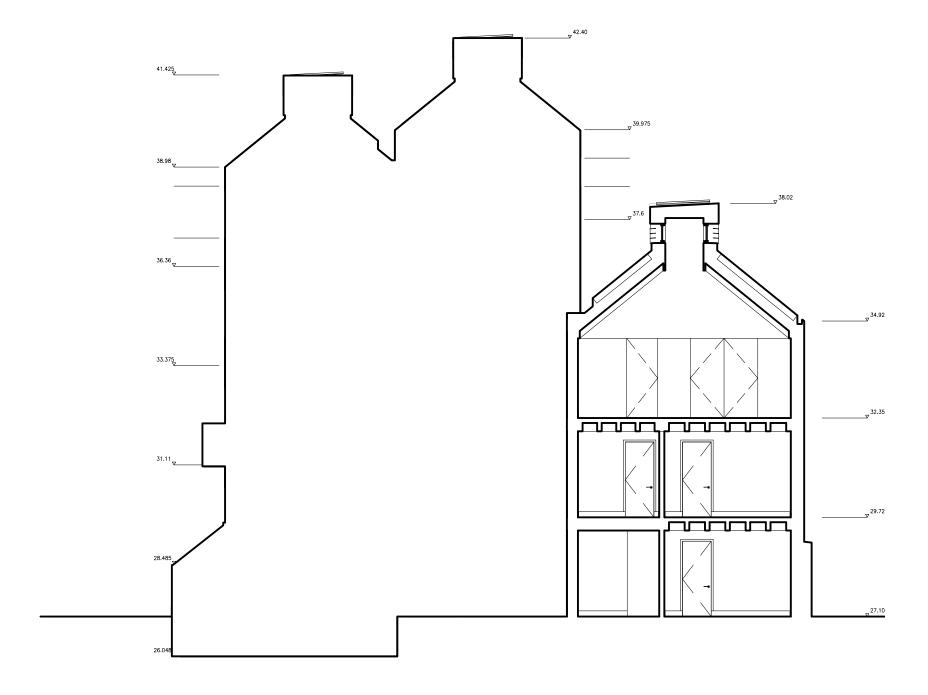

## Section AA

Gate House, 1 Smugglers Yard London W12 8HU, United Kingdom +44 (0) 797 313 1882 +44 (0) 208 749 0794 mail@henningstummelarchitects.co.uk www.henningstummelarchitects.co.uk

Copyright Henning Stummel Architects Ltd
Do not scale drawing.
Drawing to be read in conjunction with relevant specialist drawings and specifications.
All dimensions are for guidance only.
Dimensions are not to be used for construction and have to be confirmed on site.

| Project No.   | 101 - Royal College Street |       |       | Date     | Rev. | Drawn | Description          |
|---------------|----------------------------|-------|-------|----------|------|-------|----------------------|
| Drawing Title | Section AA                 |       |       | 25/05/22 | Α    | M.B   | Planning Application |
| Date          | April 2024                 | Scale | 1:100 | 20/02/23 | В    | M.B   | Planning Application |
| Drawing No.   | 101_200                    | Rev.  | С     | 05/04/24 | С    | M.B   | Planning Application |