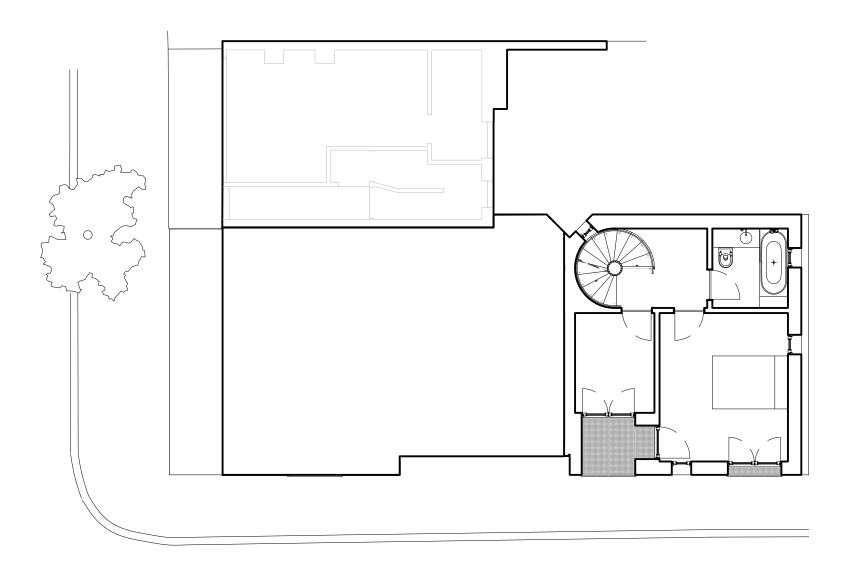

0 1 3 6

| Project No.   | 101 - Royal College Street |       |       | Date     | Rev. | Drawn | Description          |
|---------------|----------------------------|-------|-------|----------|------|-------|----------------------|
| Drawing Title | First Floor Plan           |       |       | 19/12/22 | В    | M.B   | P3R                  |
| Date          | April 2024                 | Scale | 1:100 | 20/02/23 | С    | M.B   | Planning Application |
| Drawing No.   | 101_110                    | Rev.  | D     | 05/04/24 | D    | M.B   | Planning Application |