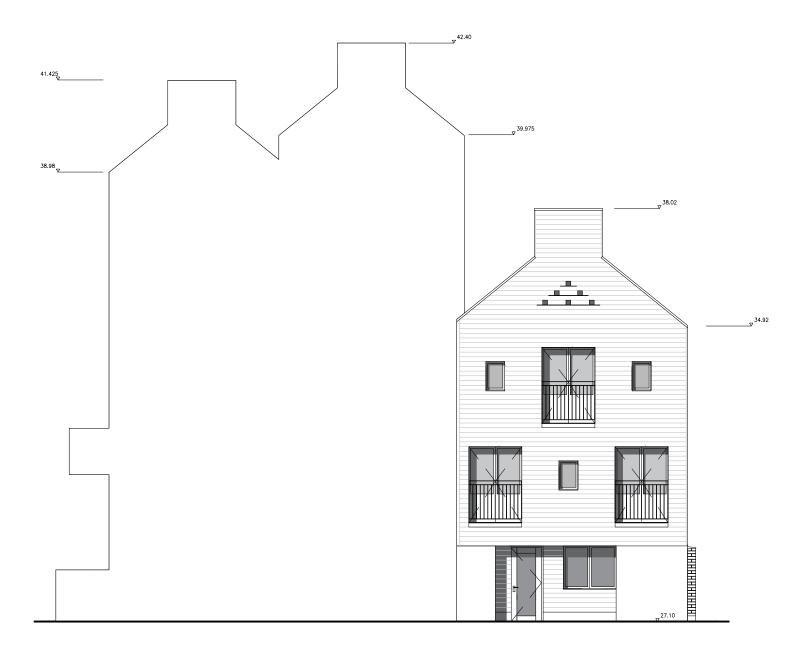

| Project No.   | 101 - Royal College Street |       |       | Date     | Rev. | Drawn | Description          |
|---------------|----------------------------|-------|-------|----------|------|-------|----------------------|
| Drawing Title | South Elevation            |       |       | 20/01/23 | D    | M.B   | P3R                  |
| Date          | April 2024                 | Scale | 1:100 | 20/02/23 | Е    | M.B   | Planning Application |
| Drawing No.   | 101_310                    | Rev.  | F     | 05/04/24 | F    | M.B   | Planning Application |