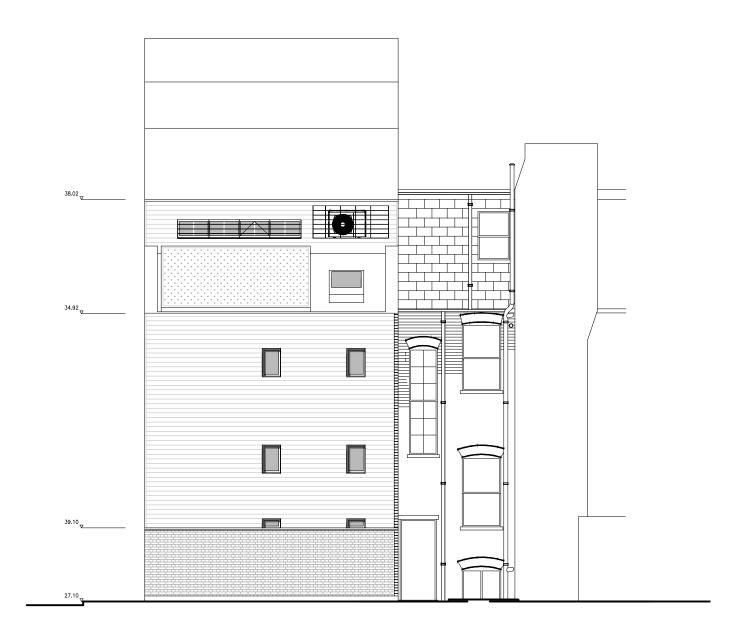

## Rear Elevation

Gate House, 1 Smugglers Yard London W12 8HU, United Kingdom +44 (0) 797 313 1882 +44 (0) 208 749 0794 mail@henningstummelarchitects.co.uk www.henningstummelarchitects.co.uk

Copyright Henning Stummel Architects Ltd
Do not scale drawing.
Drawing to be read in conjunction with relevant specialist drawings and specifications.
All dimensions are for guidance only.
Dimensions are not to be used for construction and have to be confirmed on site.

0 1 3 6

| Project No.   | 101 - Royal College Street |       |       | Date     | Rev. | Drawn | Description          |
|---------------|----------------------------|-------|-------|----------|------|-------|----------------------|
| Drawing Title | East Elevations            |       |       | 20/01/23 | D    | M.B   | P3R                  |
| Date          | April 2024                 | Scale | 1:100 | 20/02/23 | Е    | M.B   | Planning Application |
| Drawing No.   | 101d_300                   | Rev.  | F     | 05/04/24 | F    | M.B   | Planning Application |