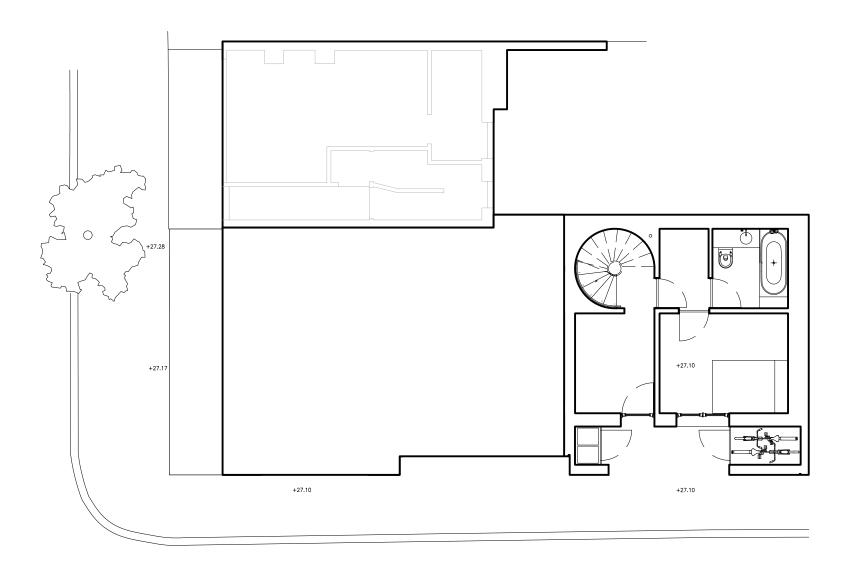

0 1 3 6

| Project No.   | 101 - Royal College Street |       |       | Date     | Rev. | Drawn | Description          |
|---------------|----------------------------|-------|-------|----------|------|-------|----------------------|
| Drawing Title | First Floor Plan           |       |       | 19/12/22 | В    | M.B   | P3R                  |
| Date          | April 2024                 | Scale | 1:100 | 20/02/23 | С    | M.B   | Planning Application |
| Drawing No.   | 101_110                    | Rev.  | D     | 05/04/24 | D    | M.B   | Planning Application |