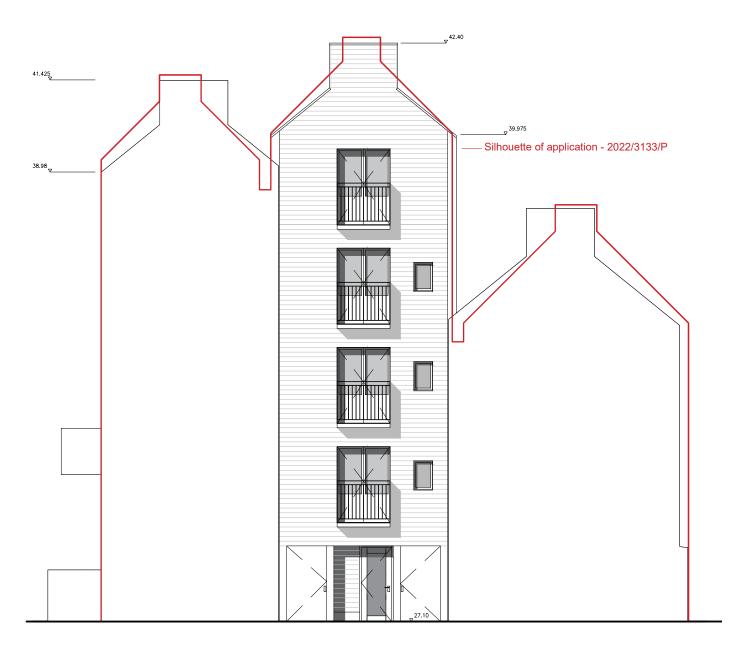

## Baynes Street - Elevation

Gate House, 1 Smugglers Yard London W12 8HU, United Kingdom +44 (0) 797 313 1882 +44 (0) 208 749 0794 mail@henningstummelarchitects.co.uk www.henningstummelarchitects.co.uk

| Project No.   | 101 - Royal College Street | Date  | Rev.  | Drawn    | Description |     |                      |
|---------------|----------------------------|-------|-------|----------|-------------|-----|----------------------|
| Drawing Title | South Elevation            |       |       | 20/01/23 | D           | M.B | P3R                  |
| Date          | April 2024                 | Scale | 1:100 | 20/02/23 | Е           | M.B | Planning Application |
| Drawing No.   | 101_310                    | Rev.  | F     | 05/04/24 | F           | M.B | Planning Application |