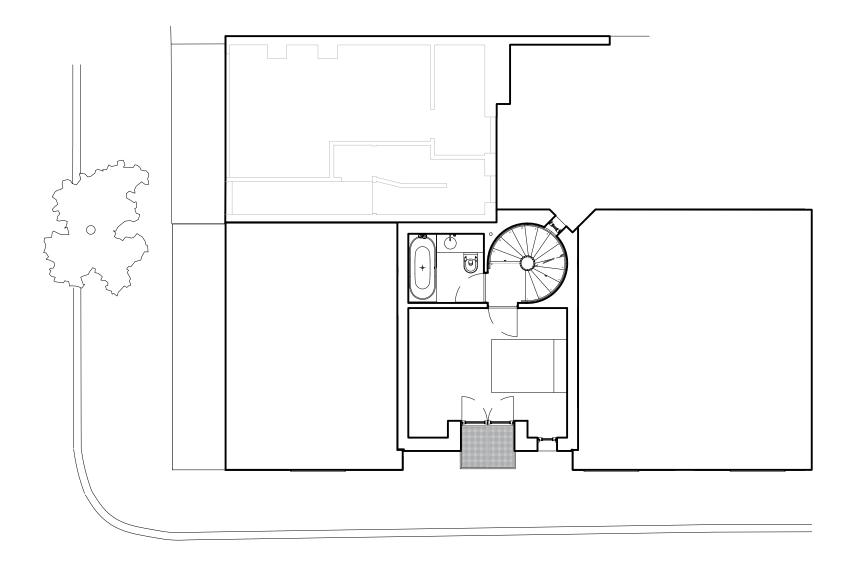

Copyright Henning Stummel Architects Ltd Do not scale drawing. Drawing to be read in conjunction with relevant specialist drawings and specifications. All dimensions are for guidance only. Dimensions are not to be used for construction and have to be confirmed on site.

0 1 3 \_\_\_\_ \_\_\_\_

6

| Project No.   | 101 - Royal College Street | Date  | Rev.  | Drawn    | Description |     |                      |
|---------------|----------------------------|-------|-------|----------|-------------|-----|----------------------|
| Drawing Title | First Floor Plan           |       |       | 19/12/22 | В           | M.B | P3R                  |
| Date          | April 2024                 | Scale | 1:100 | 20/02/23 | С           | M.B | Planning Application |
| Drawing No.   | 101_110                    | Rev.  | D     | 05/04/24 | D           | M.B | Planning Application |