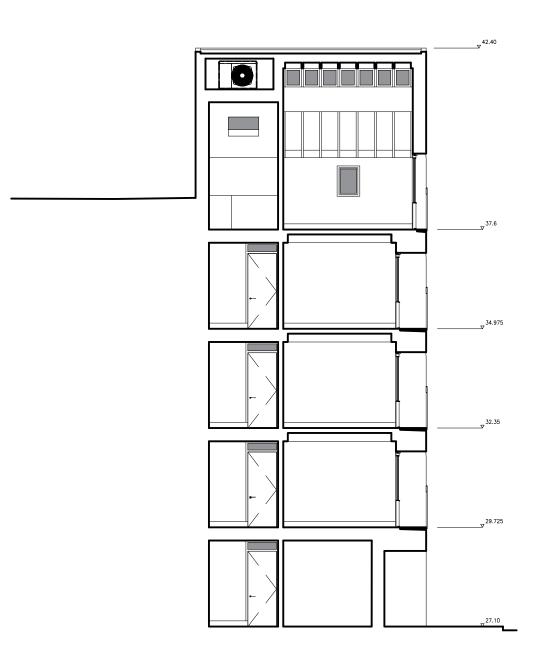

## Section BB

Gate House, 1 Smugglers Yard London W12 8HU, United Kingdom +44 (0) 797 313 1882 +44 (0) 208 749 0794 maii@henningstummelarchitects.co.uk www.henningstummelarchitects.co.uk

Copyright Henning Stummel Architects Ltd Do not scale drawing. Drawing to be read in conjunction with relevant specialist drawings and specifications. All dimensions are for guidance only. Dimensions are not to be used for construction and have to be confirmed on site. 0 1 3

6

| Project No.   | 101 - Royal College Street | Date  | Rev.  | Drawn    | Description |     |                      |
|---------------|----------------------------|-------|-------|----------|-------------|-----|----------------------|
| Drawing Title | Section BB                 |       |       | 18/07/22 | A           | M.B | Planning Application |
| Date          | April 2024                 | Scale | 1:100 | 20/02/23 | В           | M.B | Planning Application |
| Drawing No.   | 101_210                    | Rev.  | С     | 05/04/24 | С           | M.B | Planning Application |