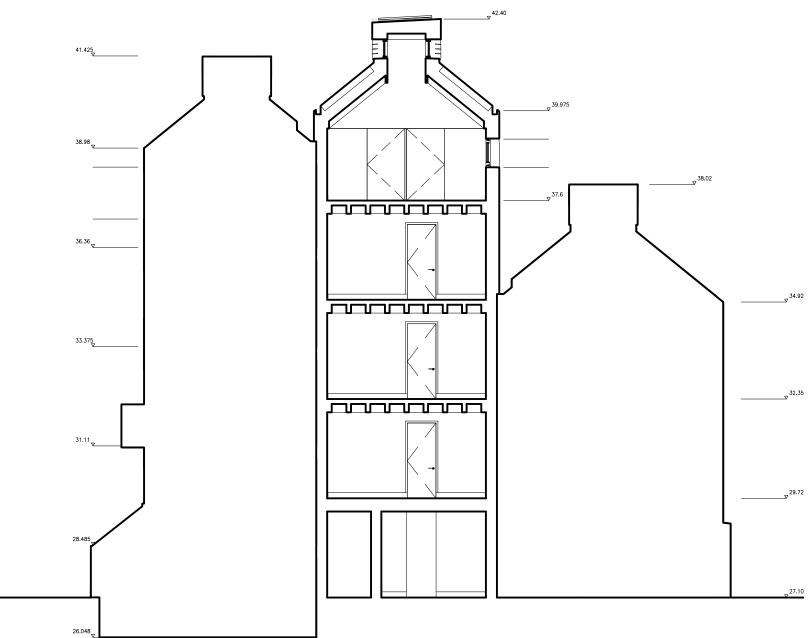

Section AA

Gate House, 1 Smugglers Yard London W12 8HU, United Kingdom +44 (0) 797 313 1882 +44 (0) 208 749 0794 maii@henningstummelarchitects.co.uk www.henningstummelarchitects.co.uk

Copyright Henning Stummel Architects Ltd Do not scale drawing. Drawing to be read in conjunction with relevant specialist drawings and specifications. All dimensions are for guidance only. Dimensions are not to be used for construction and have to be confirmed on site.

0 1 3

\_

6

| Project No.   | 101 - Royal College Street | Date  | Rev.  | Drawn    | Description |     |                      |
|---------------|----------------------------|-------|-------|----------|-------------|-----|----------------------|
| Drawing Title | Section AA                 |       |       | 25/05/22 | А           | M.B | Planning Application |
| Date          | April 2024                 | Scale | 1:100 | 20/02/23 | В           | M.B | Planning Application |
| Drawing No.   | 101_200                    | Rev.  | С     | 05/04/24 | С           | M.B | Planning Application |

27.10