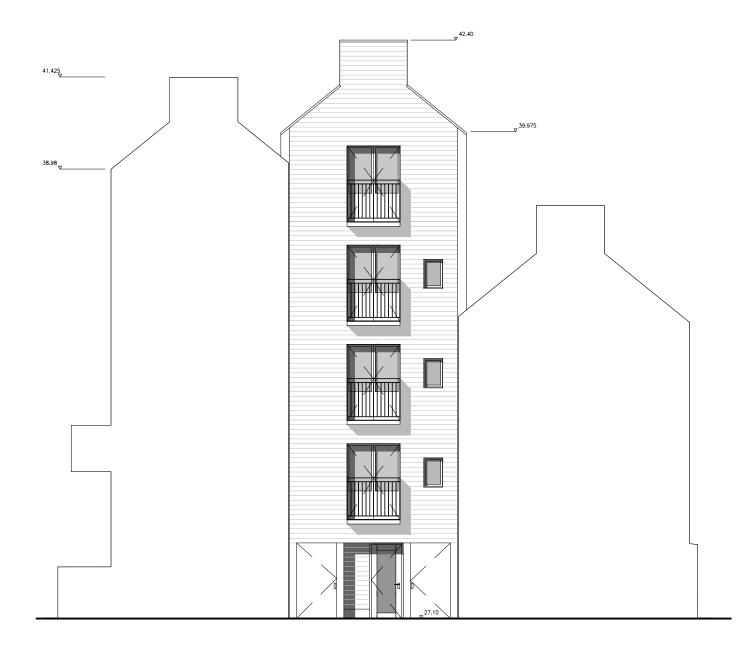

Copyright Henning Stummel Architects Ltd Do not scale drawing. Drawing to be read in conjunction with relevant specialist drawings and specifications. All dimensions are for guidance only. Dimensions are not to be used for construction and have to be confirmed on site. 0 1 3

6

| Project No.   | 101 - Royal College Street | Date  | Rev.  | Drawn    | Description |     |                      |
|---------------|----------------------------|-------|-------|----------|-------------|-----|----------------------|
| Drawing Title | South Elevation            |       |       | 20/01/23 | D           | M.B | P3R                  |
| Date          | April 2024                 | Scale | 1:100 | 20/02/23 | E           | M.B | Planning Application |
| Drawing No.   | 101_310                    | Rev.  | F     | 05/04/24 | F           | M.B | Planning Application |