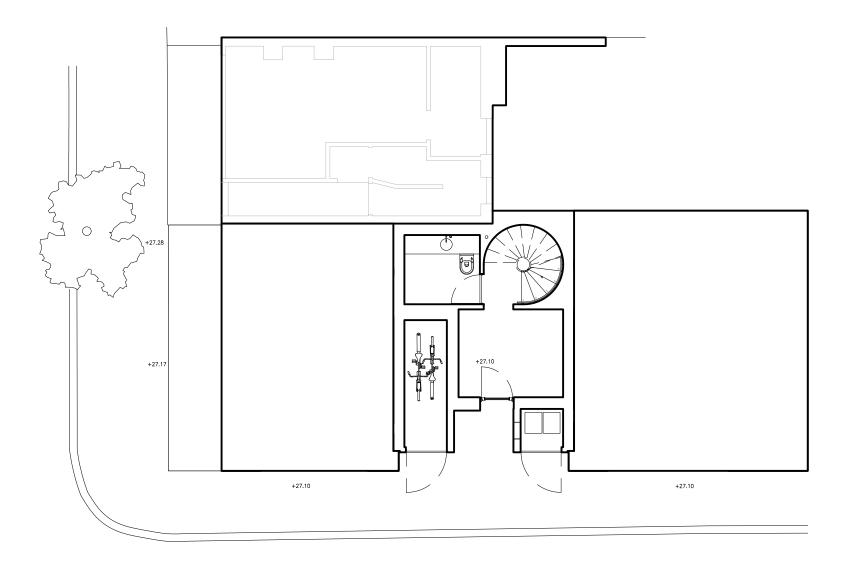

Copyright Henning Stummel Architects Ltd Do not scale drawing. Drawing to be read in conjunction with relevant specialist drawings and specifications. All dimensions are for guidance only. Dimensions are not to be used for construction and have to be confirmed on site.

0 1 3 \_\_\_\_ \_\_\_\_

6

| Project No.   | No. 101 - Royal College Street |          |       |          | Rev. | Drawn | Description          |
|---------------|--------------------------------|----------|-------|----------|------|-------|----------------------|
| Drawing Title | Ground Floor Plan              | 19/12/22 | В     | M.B      | P3R  |       |                      |
| Date          | April 2024                     | Scale    | 1:100 | 20/02/23 | С    | M.B   | Planning Application |
| Drawing No.   | 101_100                        | Rev.     | D     | 05/04/24 | D    | M.B   | Planning Application |