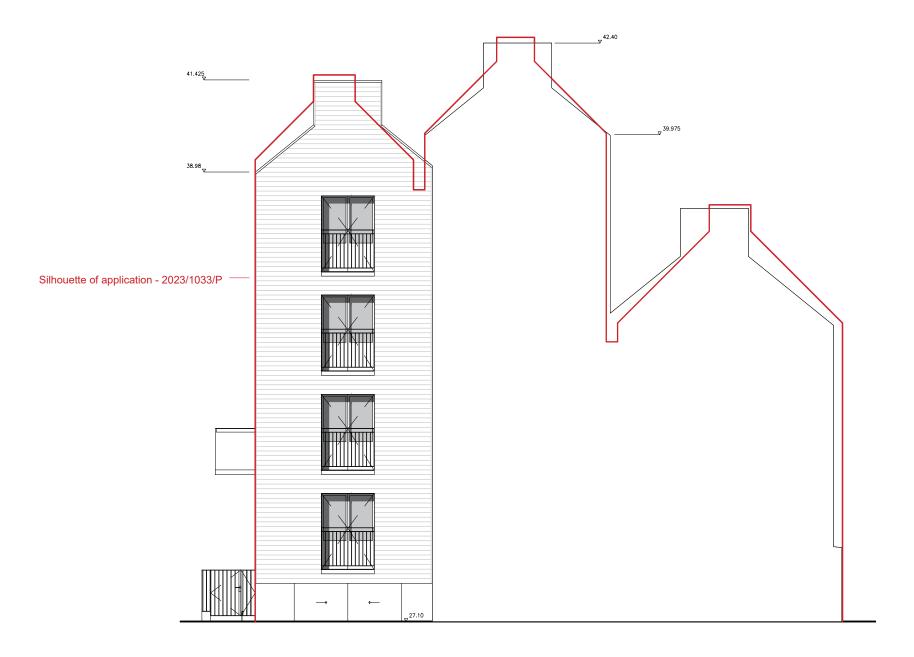

## Baynes Street - Elevation

Gate House, 1 Smugglers Yard London W12 8HU, United Kingdom +44 (0) 797 313 1882 +44 (0) 208 749 0794 mail@henningstummelarchitects.co.uk www.henningstummelarchitects.co.uk

| Project No.   | 101 - Royal College Street | Date  | Rev.  | Drawn    | Description |     |                      |
|---------------|----------------------------|-------|-------|----------|-------------|-----|----------------------|
| Drawing Title | South Elevation            |       |       | 20/01/23 | D           | M.B | P3R                  |
| Date          | April 2024                 | Scale | 1:100 | 20/02/23 | Е           | M.B | Planning Application |
| Drawing No.   | 101_310                    | Rev.  | F     | 05/04/24 | F           | M.B | Planning Application |