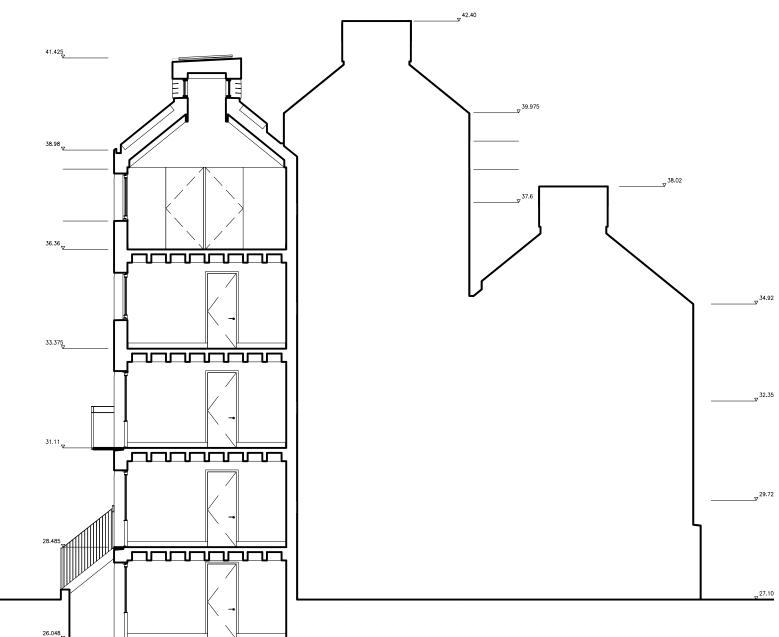

## Section AA

Gate House, 1 Smugglers Yard London W12 8HU, United Kingdom +44 (0) 797 313 1882 +44 (0) 208 749 0794 maii@henningstummelarchitects.co.uk www.henningstummelarchitects.co.uk

Copyright Henning Stummel Architects Ltd Do not scale drawing. Drawing to be read in conjunction with relevant specialist drawings and specifications. All dimensions are for guidance only. Dimensions are not to be used for construction and have to be confirmed on site.

0 1 3

6

| Project No.   | 101 - Royal College Street | Date  | Rev.  | Drawn    | Description |     |                      |
|---------------|----------------------------|-------|-------|----------|-------------|-----|----------------------|
| Drawing Title | wing Title Section AA      |       |       |          | А           | M.B | Planning Application |
| Date          | April 2024                 | Scale | 1:100 | 20/02/23 | В           | M.B | Planning Application |
| Drawing No.   | 101_200                    | Rev.  | С     | 05/04/24 | С           | M.B | Planning Application |

27.10