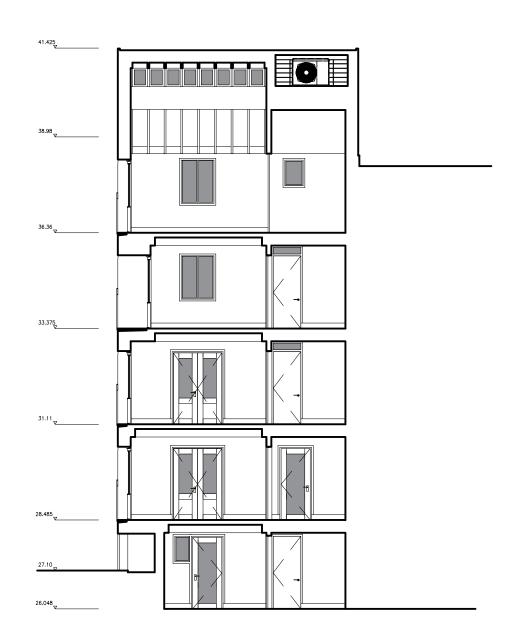

## Royal College Street - Elevation

**Baynes Street - Elevation** 

Gate House, 1 Smugglers Yard London W12 8HU, United Kingdom +44 (0) 797 313 1882 +44 (0) 208 749 0794 maii@henningstummelarchitects.co.uk www.henningstummelarchitects.co.uk

Copyright Henning Stummel Architects Ltd Do not scale drawing. Drawing to be read in conjunction with relevant specialist drawings and specifications. All dimensions are for guidance only. Dimensions are not to be used for construction and have to be confirmed on site.

| 0 | 1 | 3 | 6 |
|---|---|---|---|
|   |   |   |   |

6

| Project No.   | 101 - Royal College Street |          |       | Date     | Rev. | Drawn | Description          |
|---------------|----------------------------|----------|-------|----------|------|-------|----------------------|
| Drawing Title | West & South Elevation     | 20/01/23 | D     | M.B      | P3R  |       |                      |
| Date          | April 2024                 | Scale    | 1:100 | 20/02/23 | E    | M.B   | Planning Application |
| Drawing No.   | 101_310                    | Rev.     | F     | 05/04/24 | F    | M.B   | Planning Application |