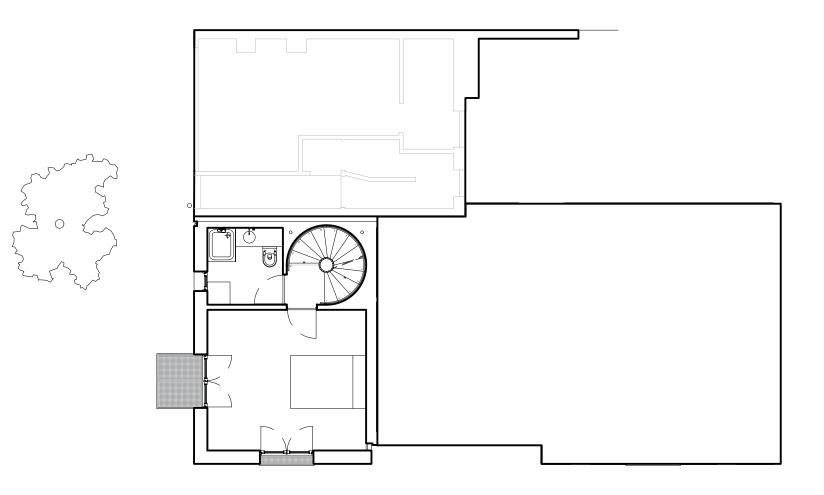

6

Gate House, 1 Smugglers Yard London W12 8HU, United Kingdom +44 (0) 797 313 1882 +44 (0) 208 749 0794 maii@henningstummelarchitects.co.uk www.henningstummelarchitects.co.uk

Copyright Henning Stummel Architects Ltd Do not scale drawing. Drawing to be read in conjunction with relevant specialist drawings and specifications. All dimensions are for guidance only. Dimensions are not to be used for construction and have to be confirmed on site. 0 1 3

| Project No.   | 101 - Royal College Street      |       | Date  | Rev.     | Drawn | Description |                      |
|---------------|---------------------------------|-------|-------|----------|-------|-------------|----------------------|
| Drawing Title | Drawing Title Fourth Floor Plan |       |       |          | В     | M.B         | P3R                  |
| Date          | April 2024                      | Scale | 1:100 | 20/02/23 | С     | M.B         | Planning Application |
| Drawing No.   | 101_140                         | Rev.  | D     | 05/04/24 | D     | M.B         | Planning Application |