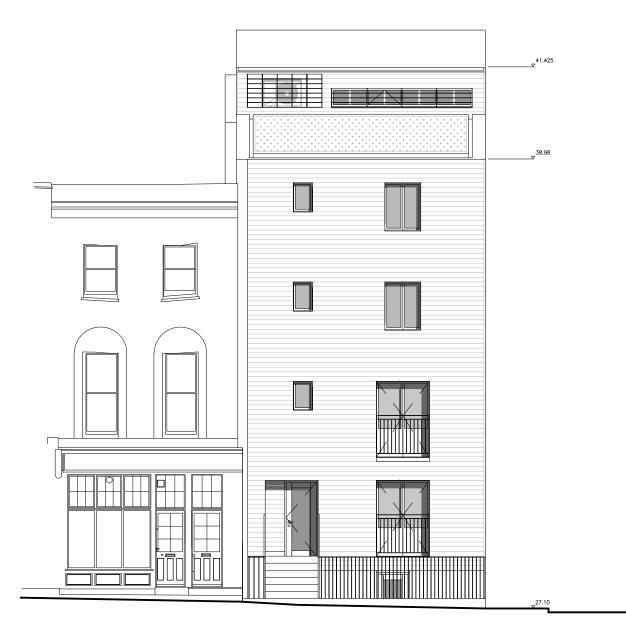

## Royal College Street - Elevation

**Baynes Street - Elevation** 

Gate House, 1 Smugglers Yard London W12 8HU, United Kingdom +44 (0) 797 313 1882 +44 (0) 208 749 0794 maii@henningstummelarchitects.co.uk www.henningstummelarchitects.co.uk

| 0 | 1 | 3 | 6 |
|---|---|---|---|
|   |   |   |   |

6

| Project No.   | 101 - Royal College Street |          |       | Date     | Rev. | Drawn | Description          |
|---------------|----------------------------|----------|-------|----------|------|-------|----------------------|
| Drawing Title | West & South Elevation     | 20/01/23 | D     | M.B      | P3R  |       |                      |
| Date          | April 2024                 | Scale    | 1:100 | 20/02/23 | E    | M.B   | Planning Application |
| Drawing No.   | 101_310                    | Rev.     | F     | 05/04/24 | F    | M.B   | Planning Application |