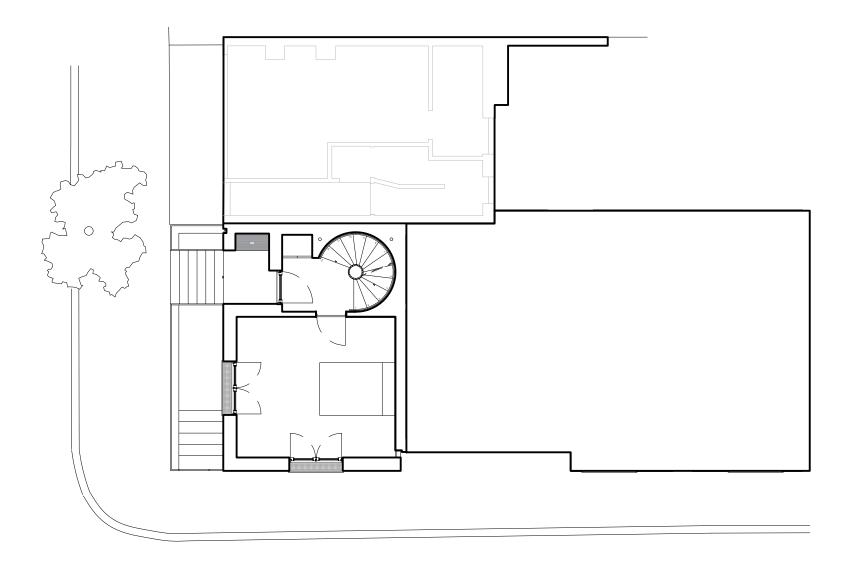

6

Gate House, 1 Smugglers Yard London W12 8HU, United Kingdom +44 (0) 797 313 1882 +44 (0) 208 749 0794 maii@henningstummelarchitects.co.uk www.henningstummelarchitects.co.uk

Copyright Henning Stummel Architects Ltd Do not scale drawing. Drawing to be read in conjunction with relevant specialist drawings and specifications. All dimensions are for guidance only. Dimensions are not to be used for construction and have to be confirmed on site. 0 1 3

| Project No.   | 101 - Royal College Street |          |       | Date     | Rev. | Drawn | Description          |
|---------------|----------------------------|----------|-------|----------|------|-------|----------------------|
| Drawing Title | Third Floor Plan           | 19/12/22 | В     | M.B      | P3R  |       |                      |
| Date          | April 2024                 | Scale    | 1:100 | 20/02/23 | С    | M.B   | Planning Application |
| Drawing No.   | 101_130                    | Rev.     | D     | 05/04/24 | D    | M.B   | Planning Application |