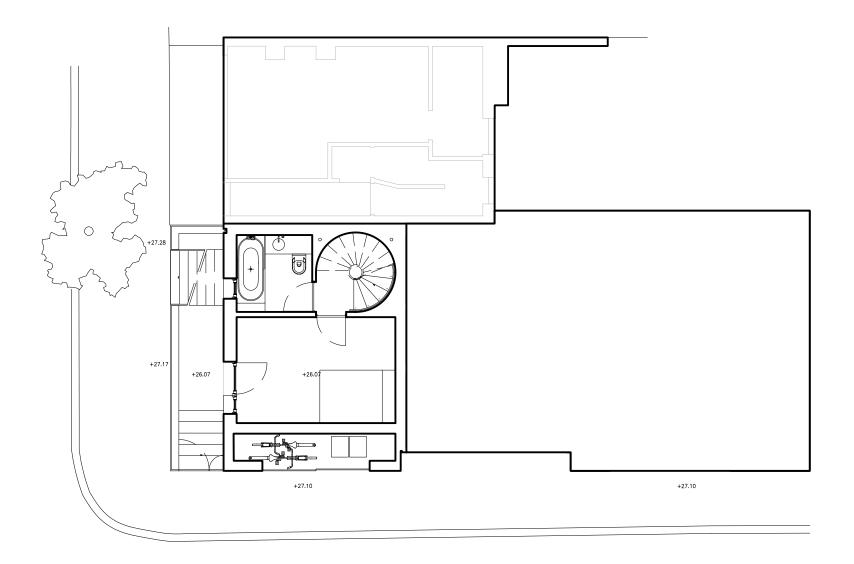

Gate House, 1 Smugglers Yard London W12 8HU, United Kingdom +44 (0) 797 313 1882 +44 (0) 208 749 0794 maii@henningstummelarchitects.co.uk www.henningstummelarchitects.co.uk

Copyright Henning Stummel Architects Ltd Do not scale drawing. Drawing to be read in conjunction with relevant specialist drawings and specifications. All dimensions are for guidance only. Dimensions are not to be used for construction and have to be confirmed on site. 0 1 3

6

| Project No.   | 101 - Royal College Street  |       | Date  | Rev.     | Drawn | Description |                      |
|---------------|-----------------------------|-------|-------|----------|-------|-------------|----------------------|
| Drawing Title | ing Title Second Floor Plan |       |       |          | В     | M.B         | P3R                  |
| Date          | April 2024                  | Scale | 1:100 | 20/02/23 | С     | M.B         | Planning Application |
| Drawing No.   | 101_120                     | Rev.  | D     | 05/04/24 | D     | M.B         | Planning Application |