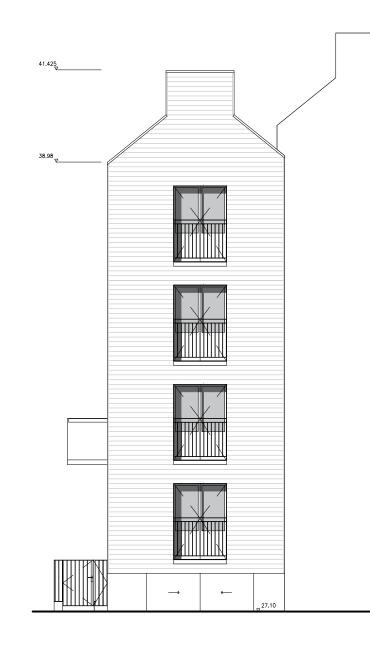

## Royal College Street - Elevation

**Baynes Street - Elevation** 

Gate House, 1 Smugglers Yard London W12 8HU, United Kingdom +44 (0) 797 313 1882 +44 (0) 208 749 0794 maii@henningstummelarchitects.co.uk www.henningstummelarchitects.co.uk

| 0 | 1 | 3 | 6 |
|---|---|---|---|
|   |   |   |   |

6

| Project No.   | 101 - Royal College Street |          |       | Date     | Rev. | Drawn | Description          |
|---------------|----------------------------|----------|-------|----------|------|-------|----------------------|
| Drawing Title | West & South Elevation     | 20/01/23 | D     | M.B      | P3R  |       |                      |
| Date          | April 2024                 | Scale    | 1:100 | 20/02/23 | E    | M.B   | Planning Application |
| Drawing No.   | 101_310                    | Rev.     | F     | 05/04/24 | F    | M.B   | Planning Application |