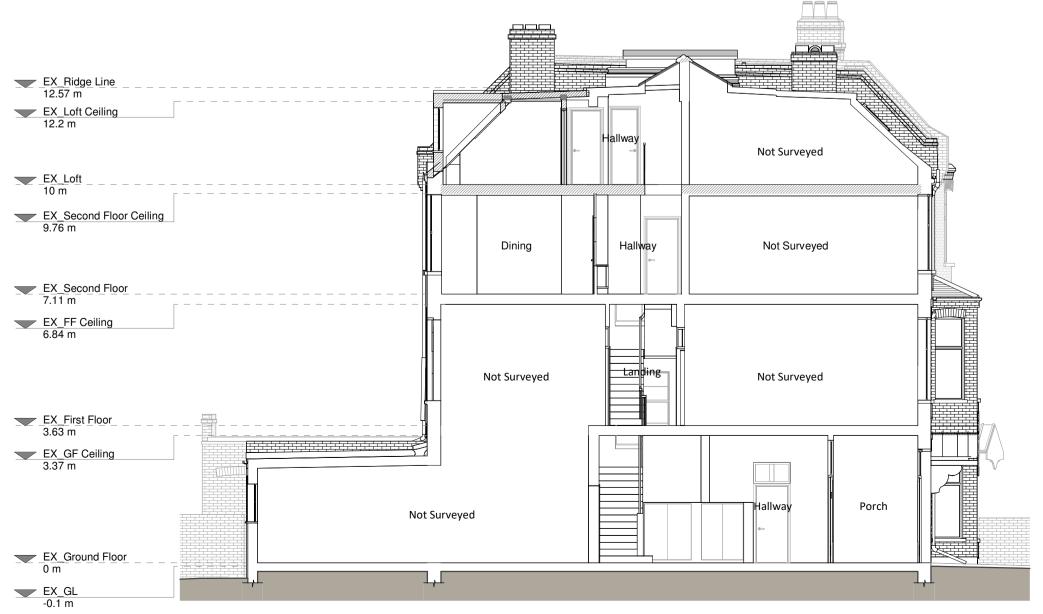

Planning Drawings

Romain Davroux

Existing Floor Plans

Front Elevation

**Rear Elevation** 

Left Side Elevation

Section A - A

**Right Side Elevation** EX\_Ridge Line 12.57 m EX\_Loft Ceiling 12.2 m Not Surveyed EX\_Loft 10 m -----EX\_Second Floor Ceiling 9.76 m Dining Not Surveyed EX\_Second Floor 7.11 m EX\_FF Ceiling 6.84 m Landing Not Surveyed Not Surveyed EX\_First Floor 3.63 m EX\_GF Ceiling 3.37 m Porch Not Surveyed EX\_Ground Floor 0 m -0.1 m