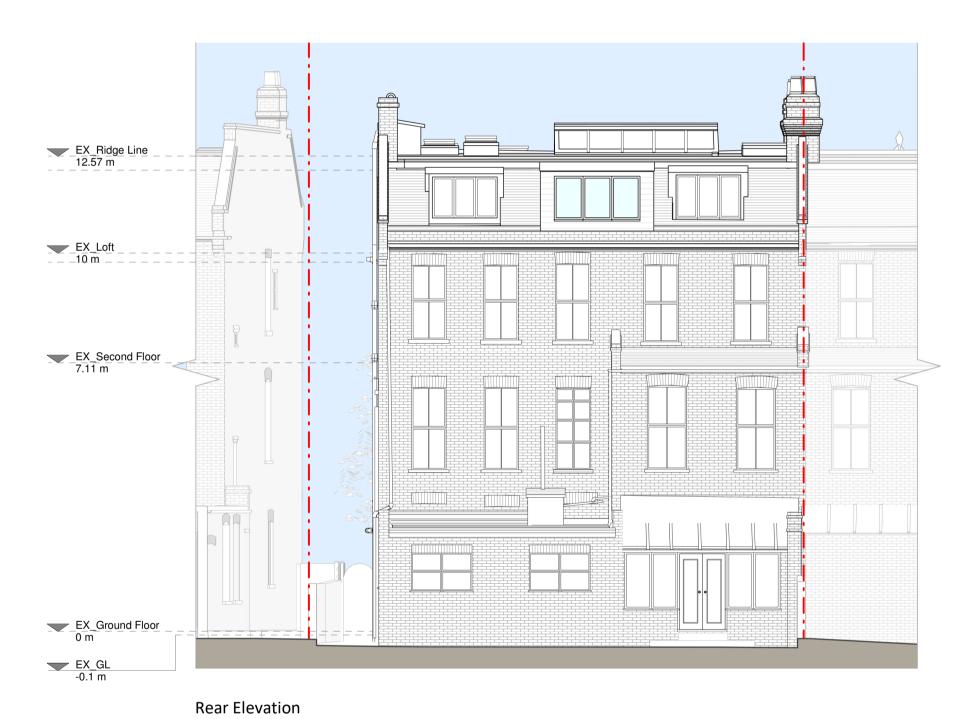

Planning Drawings

Romain Davroux

Existing Floor Plans

Front Elevation

**Rear Elevation** 

Left Side Elevation

Section A - A

**Right Side Elevation** EX\_Ridge Line 12.57 m EX\_Loft Ceiling 12.2 m Not Surveyed EX\_Loft 10 m -----EX\_Second Floor Ceiling 9.76 m Dining Not Surveyed EX\_Second Floor 7.11 m EX\_FF Ceiling 6.84 m Landing Not Surveyed Not Surveyed EX\_First Floor 3.63 m EX\_GF Ceiling 3.37 m Porch Not Surveyed EX\_Ground Floor 0 m -0.1 m