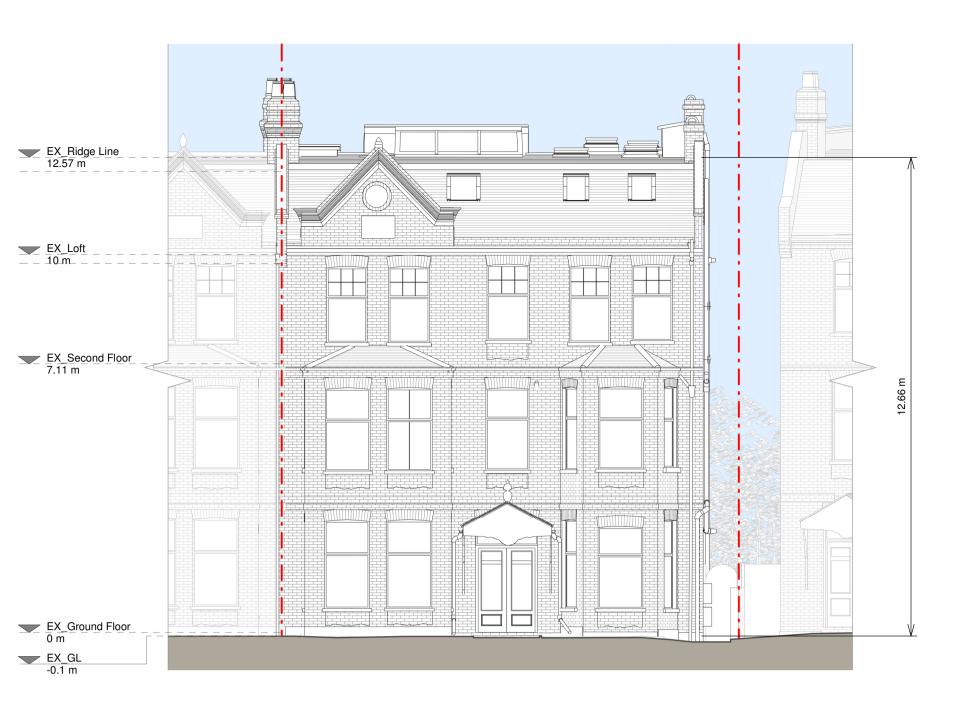

Planning Drawings

Romain Davroux

Existing Floor Plans

Front Elevation

**Rear Elevation** 

Left Side Elevation

Section A - A

**Right Side Elevation** EX\_Ridge Line 12.57 m EX\_Loft Ceiling 12.2 m Not Surveyed EX\_Loft 10 m -----EX\_Second Floor Ceiling 9.76 m Dining Not Surveyed EX\_Second Floor 7.11 m EX\_FF Ceiling 6.84 m Landing Not Surveyed Not Surveyed EX\_First Floor 3.63 m EX\_GF Ceiling 3.37 m Porch Not Surveyed EX\_Ground Floor 0 m -0.1 m