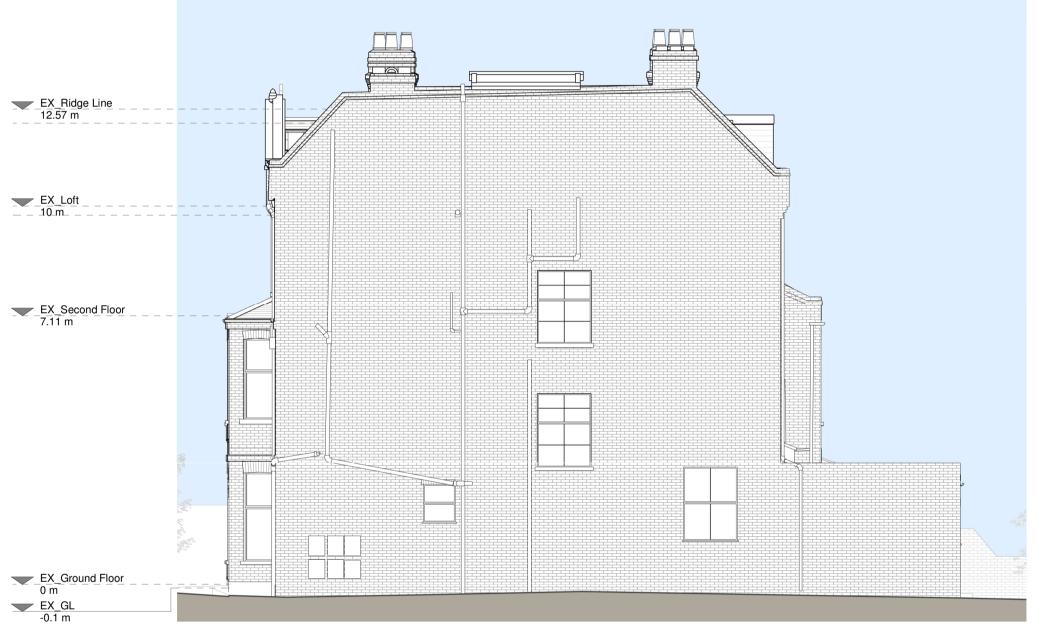

Planning Drawings

Romain Davroux

Existing Floor Plans

Front Elevation

**Rear Elevation** 

Left Side Elevation

Section A - A

**Right Side Elevation** EX\_Ridge Line 12.57 m EX\_Loft Ceiling 12.2 m Not Surveyed EX\_Loft 10 m -----EX\_Second Floor Ceiling 9.76 m Dining Not Surveyed EX\_Second Floor 7.11 m EX\_FF Ceiling 6.84 m Landing Not Surveyed Not Surveyed EX\_First Floor 3.63 m EX\_GF Ceiling 3.37 m Porch Not Surveyed EX\_Ground Floor 0 m -0.1 m