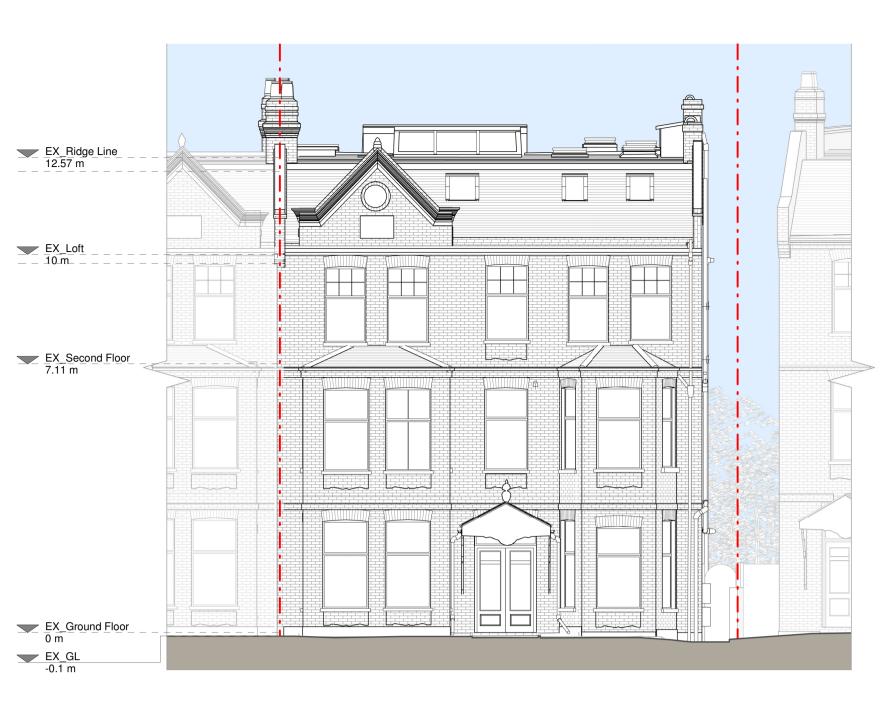

Planning Drawings

Romain Davroux

Existing Floor Plans

Front Elevation

**Rear Elevation** 

Left Side Elevation

Section A - A

**Right Side Elevation** EX\_Ridge Line 12.57 m EX\_Loft Ceiling 12.2 m Not Surveyed EX\_Loft 10 m -----EX\_Second Floor Ceiling 9.76 m Dining Not Surveyed EX\_Second Floor 7.11 m EX\_FF Ceiling 6.84 m Landing Not Surveyed Not Surveyed EX\_First Floor 3.63 m EX\_GF Ceiling 3.37 m Porch Not Surveyed EX\_Ground Floor 0 m -0.1 m

Existing Materials: Brickwork / Walls - Front - Orange brick Rear - London Stock yellow with orange brick detailing.

Pitched roof - Clay Tiles. Glass roof over conservatory Flat roof - Felt

Windows - White painted timber Doors - Front door - black painted timber RWP's / Gutter's / Fascia's - Black uPVC

Windows - White painted timber Doors - Front door - black painted timber RWP's / Gutter's / Fascia's - Black uPVC

Print out to actual scale. Do not scale, except unless for Planning purposes. All dimensions to be cross-checked on-site prior to manufacture and construction. Any discrepancies to be reported to RESI immediately.