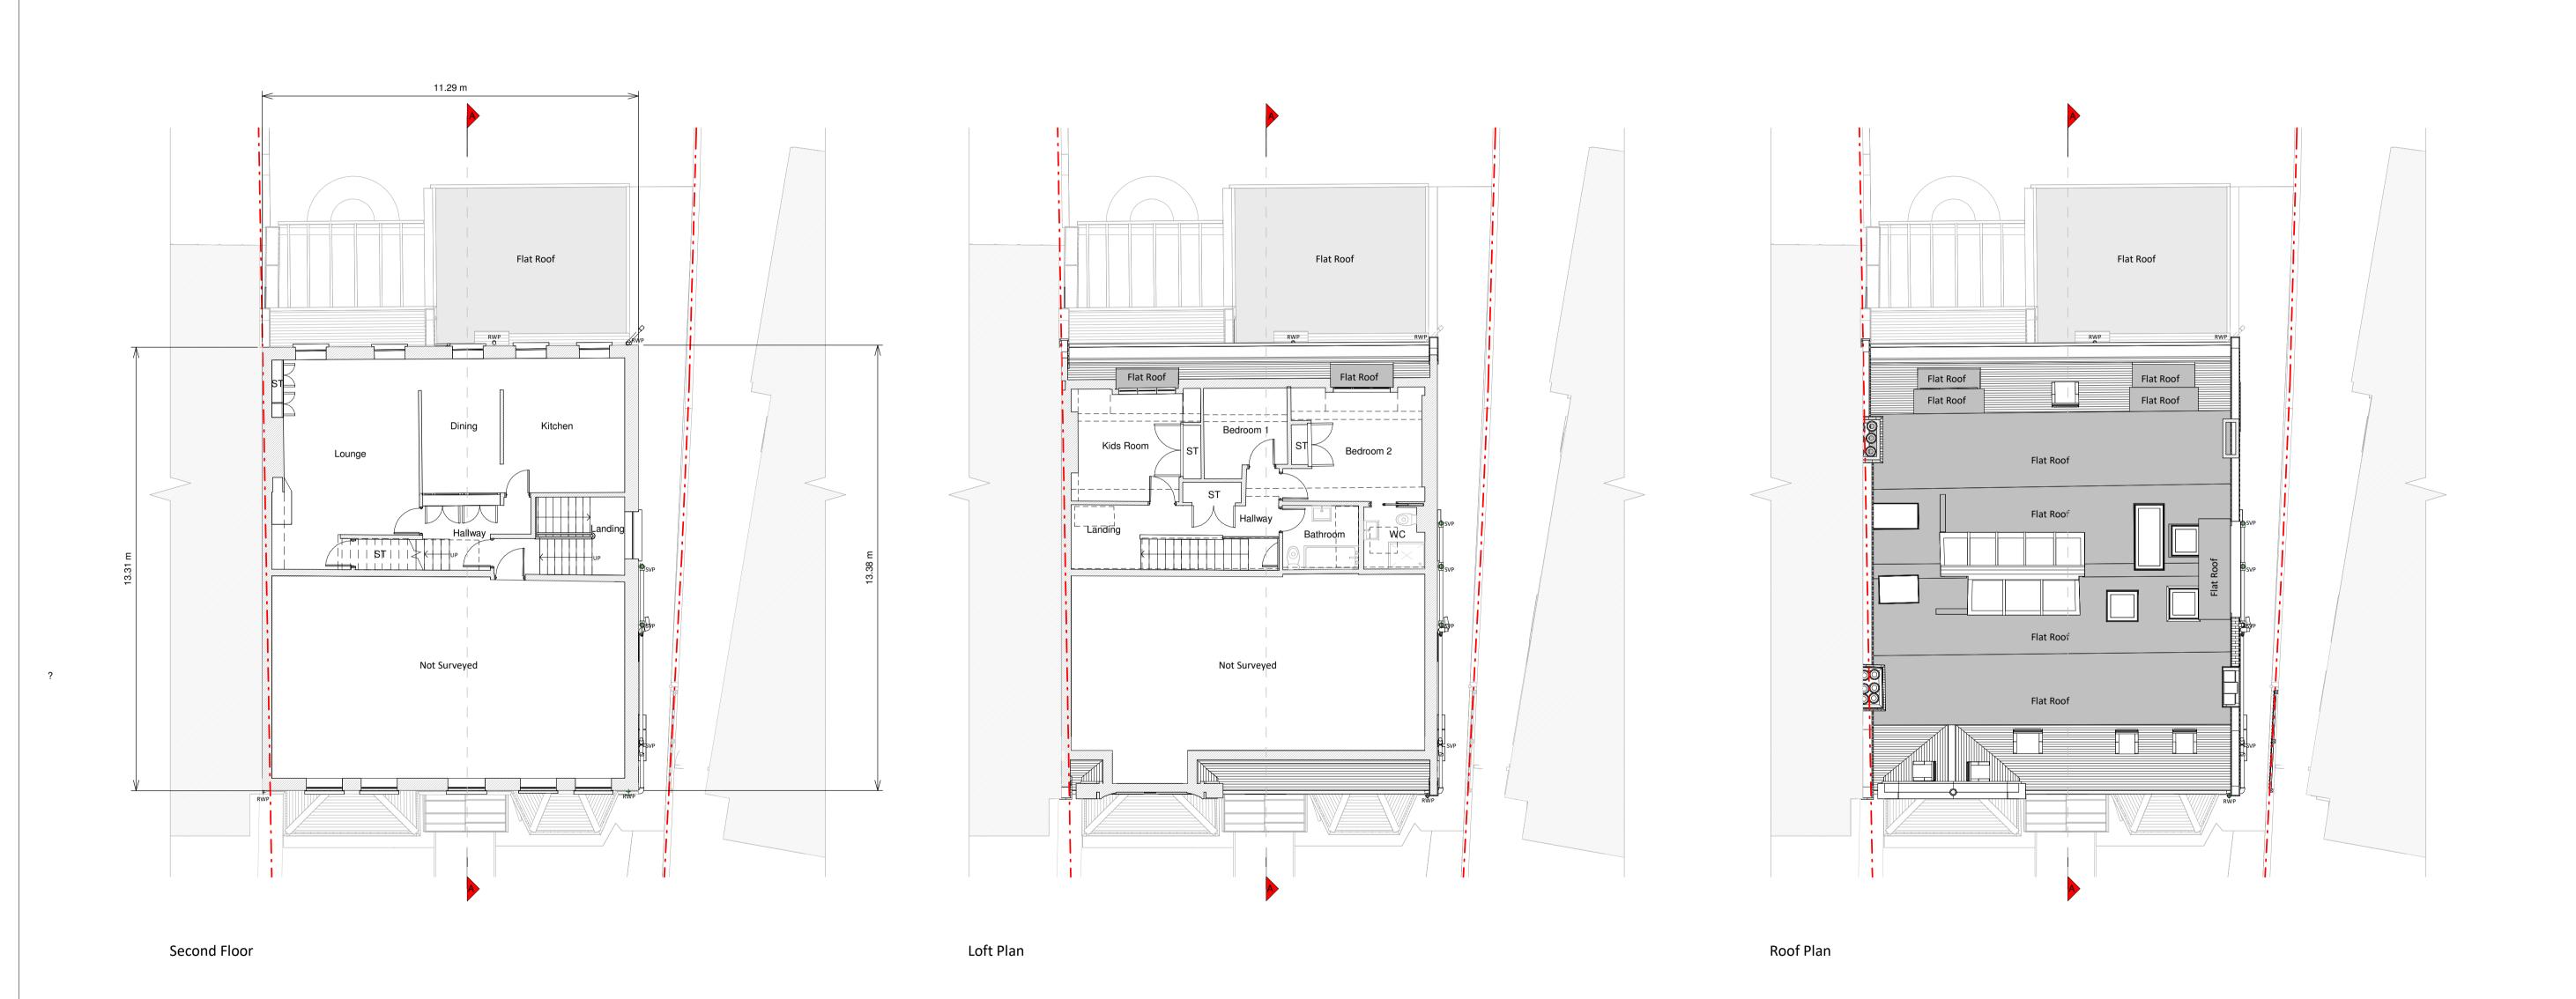

Planning Drawings

Romain Davroux

Existing Floor Plans

Front Elevation

**Rear Elevation** 

Left Side Elevation

Section A - A

**Right Side Elevation** EX\_Ridge Line 12.57 m EX\_Loft Ceiling 12.2 m Not Surveyed EX\_Loft 10 m -----EX\_Second Floor Ceiling 9.76 m Dining Not Surveyed EX\_Second Floor 7.11 m EX\_FF Ceiling 6.84 m Landing Not Surveyed Not Surveyed EX\_First Floor 3.63 m EX\_GF Ceiling 3.37 m Porch Not Surveyed EX\_Ground Floor 0 m -0.1 m