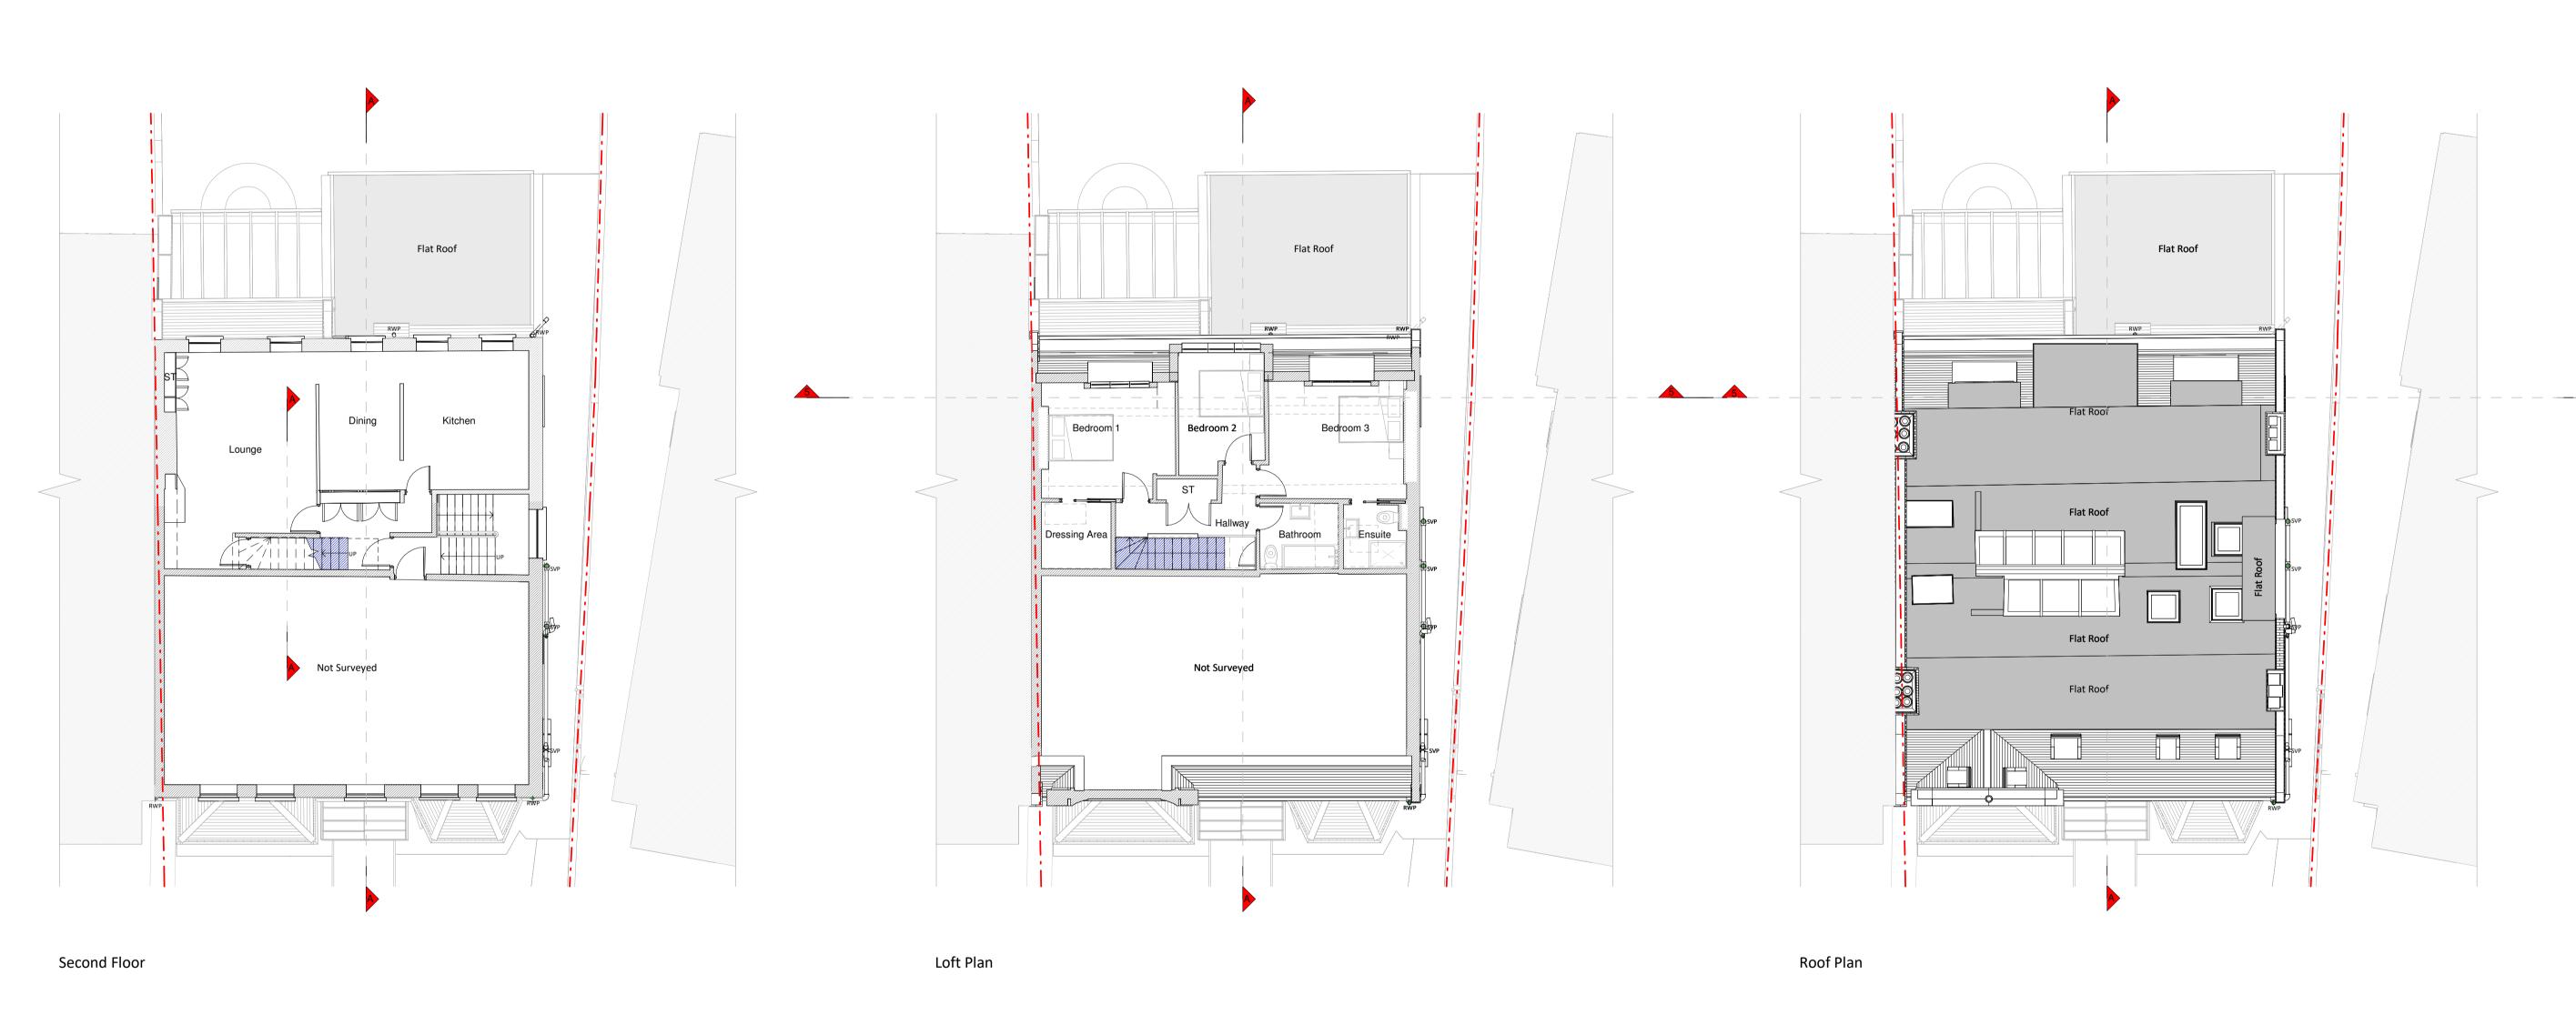

Planning Drawings

Romain Davroux

Existing Floor Plans

Front Elevation

**Rear Elevation** 

Left Side Elevation

Section A - A

**Right Side Elevation** EX\_Ridge Line 12.57 m EX\_Loft Ceiling 12.2 m Not Surveyed EX\_Loft 10 m -----EX\_Second Floor Ceiling 9.76 m Dining Not Surveyed EX\_Second Floor 7.11 m EX\_FF Ceiling 6.84 m Landing Not Surveyed Not Surveyed EX\_First Floor 3.63 m EX\_GF Ceiling 3.37 m Porch Not Surveyed EX\_Ground Floor 0 m -0.1 m

Romain Davroux

Drawing Title
Proposed Floor Plans

Front Elevation

EX. Ridge Line
12.57 m

EX. Loft
10 m.

EX. Second Floor
7.11 m.

Corrected to neglibraring property

EX. Ground Floor
0 m.