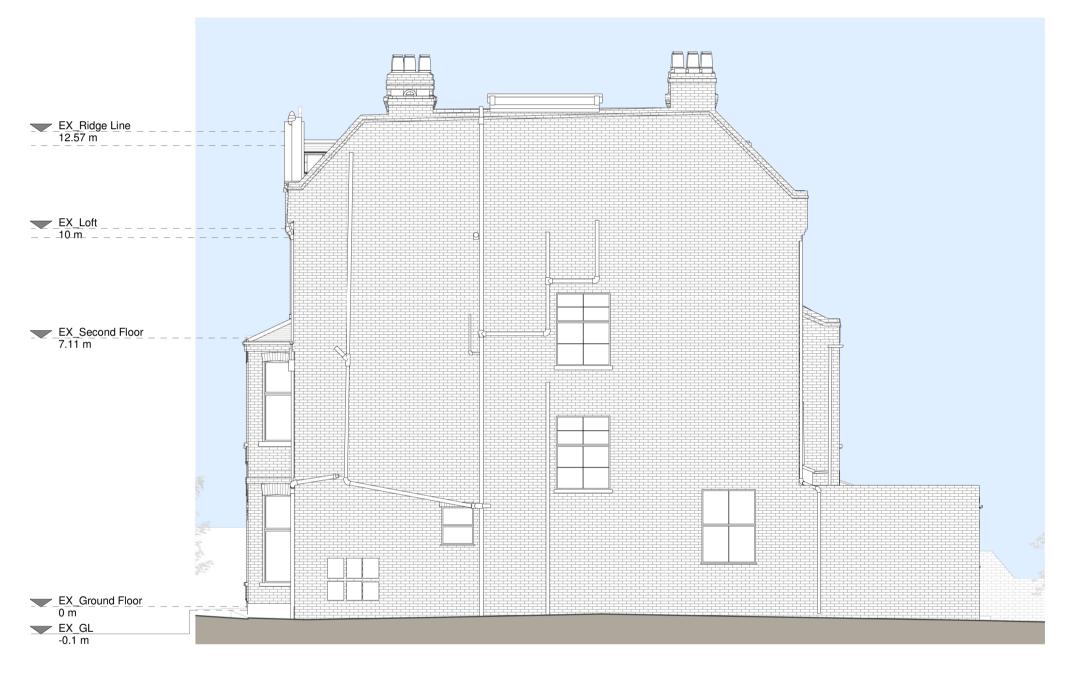

Planning Drawings

Romain Davroux

Existing Floor Plans

Front Elevation

**Rear Elevation** 

Left Side Elevation

Section A - A

**Right Side Elevation** EX\_Ridge Line 12.57 m EX\_Loft Ceiling 12.2 m Not Surveyed EX\_Loft 10 m -----EX\_Second Floor Ceiling 9.76 m Dining Not Surveyed EX\_Second Floor 7.11 m EX\_FF Ceiling 6.84 m Landing Not Surveyed Not Surveyed EX\_First Floor 3.63 m EX\_GF Ceiling 3.37 m Porch Not Surveyed EX\_Ground Floor 0 m -0.1 m

Existing Materials: Brickwork / Walls - Front - Orange brick Rear - London Stock yellow with orange brick detailing.

Pitched roof - Clay Tiles. Glass roof over conservatory Flat roof - Felt

Windows - White painted timber Doors - Front door - black painted timber RWP's / Gutter's / Fascia's - Black uPVC

Windows - White painted timber Doors - Front door - black painted timber RWP's / Gutter's / Fascia's - Black uPVC

Print out to actual scale. Do not scale, except unless for Planning purposes. All dimensions to be cross-checked on-site prior to manufacture and construction. Any discrepancies to be reported to RESI immediately.