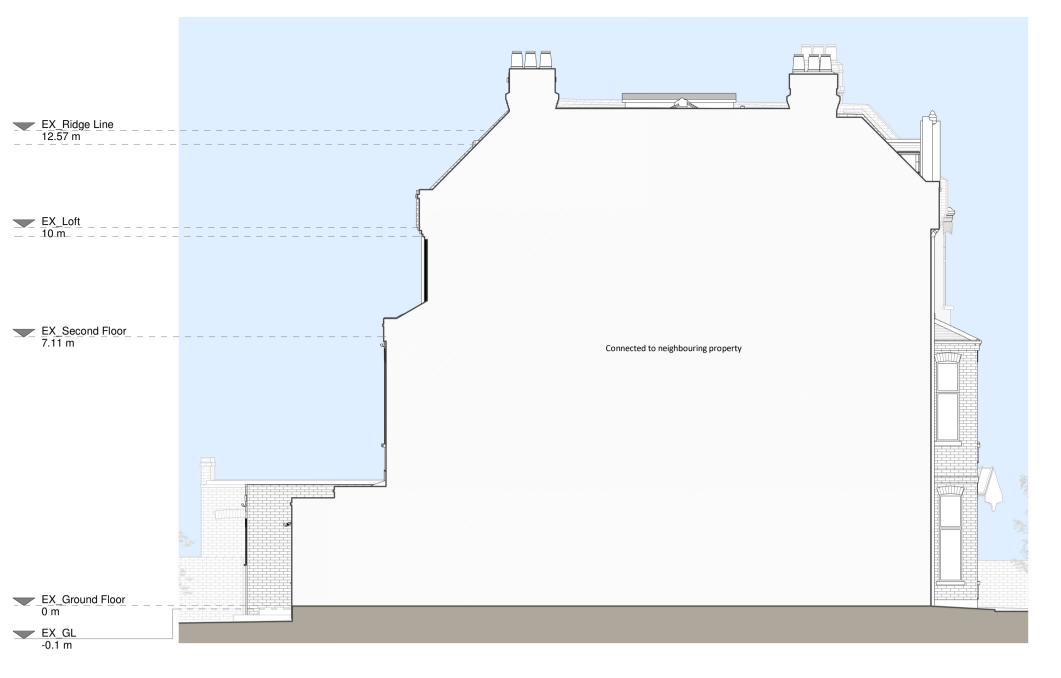

Planning Drawings

Romain Davroux

Existing Floor Plans

Front Elevation

**Rear Elevation** 

Left Side Elevation

Section A - A

**Right Side Elevation** EX\_Ridge Line 12.57 m EX\_Loft Ceiling 12.2 m Not Surveyed EX\_Loft 10 m -----EX\_Second Floor Ceiling 9.76 m Dining Not Surveyed EX\_Second Floor 7.11 m EX\_FF Ceiling 6.84 m Landing Not Surveyed Not Surveyed EX\_First Floor 3.63 m EX\_GF Ceiling 3.37 m Porch Not Surveyed EX\_Ground Floor 0 m -0.1 m

Existing Materials: Brickwork / Walls - Front - Orange brick Rear - London Stock yellow with orange brick detailing.

Pitched roof - Clay Tiles. Glass roof over conservatory Flat roof - Felt

Windows - White painted timber Doors - Front door - black painted timber RWP's / Gutter's / Fascia's - Black uPVC

Windows - White painted timber Doors - Front door - black painted timber RWP's / Gutter's / Fascia's - Black uPVC

Print out to actual scale. Do not scale, except unless for Planning purposes. All dimensions to be cross-checked on-site prior to manufacture and construction. Any discrepancies to be reported to RESI immediately.