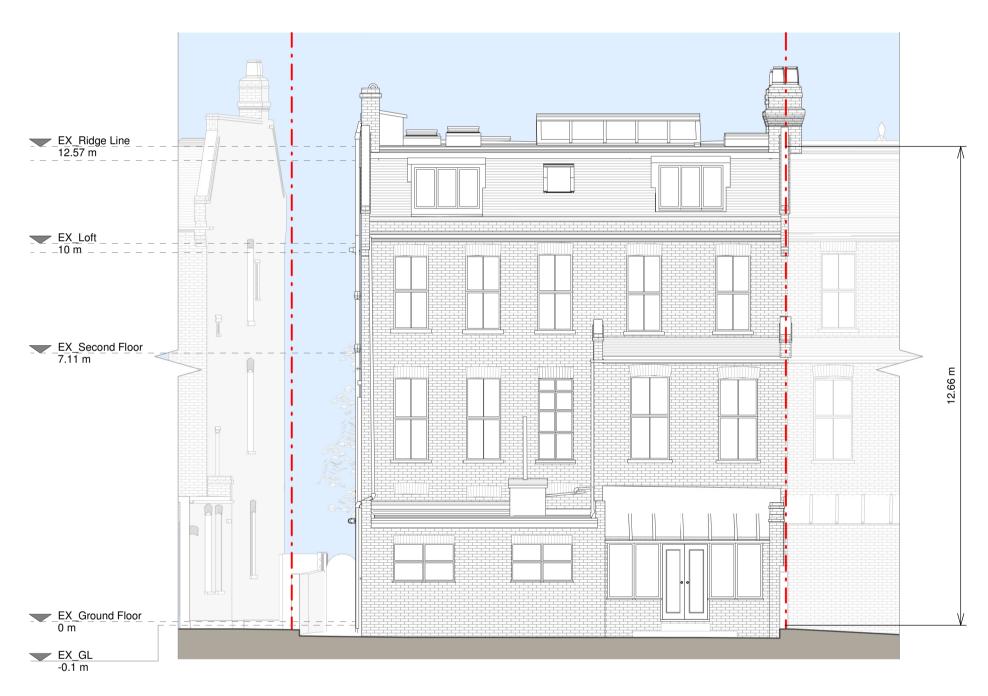

Planning Drawings

Romain Davroux

Existing Floor Plans

Front Elevation

**Rear Elevation** 

Left Side Elevation

Section A - A

**Right Side Elevation** EX\_Ridge Line 12.57 m EX\_Loft Ceiling 12.2 m Not Surveyed EX\_Loft 10 m -----EX\_Second Floor Ceiling 9.76 m Dining Not Surveyed EX\_Second Floor 7.11 m EX\_FF Ceiling 6.84 m Landing Not Surveyed Not Surveyed EX\_First Floor 3.63 m EX\_GF Ceiling 3.37 m Porch Not Surveyed EX\_Ground Floor 0 m -0.1 m