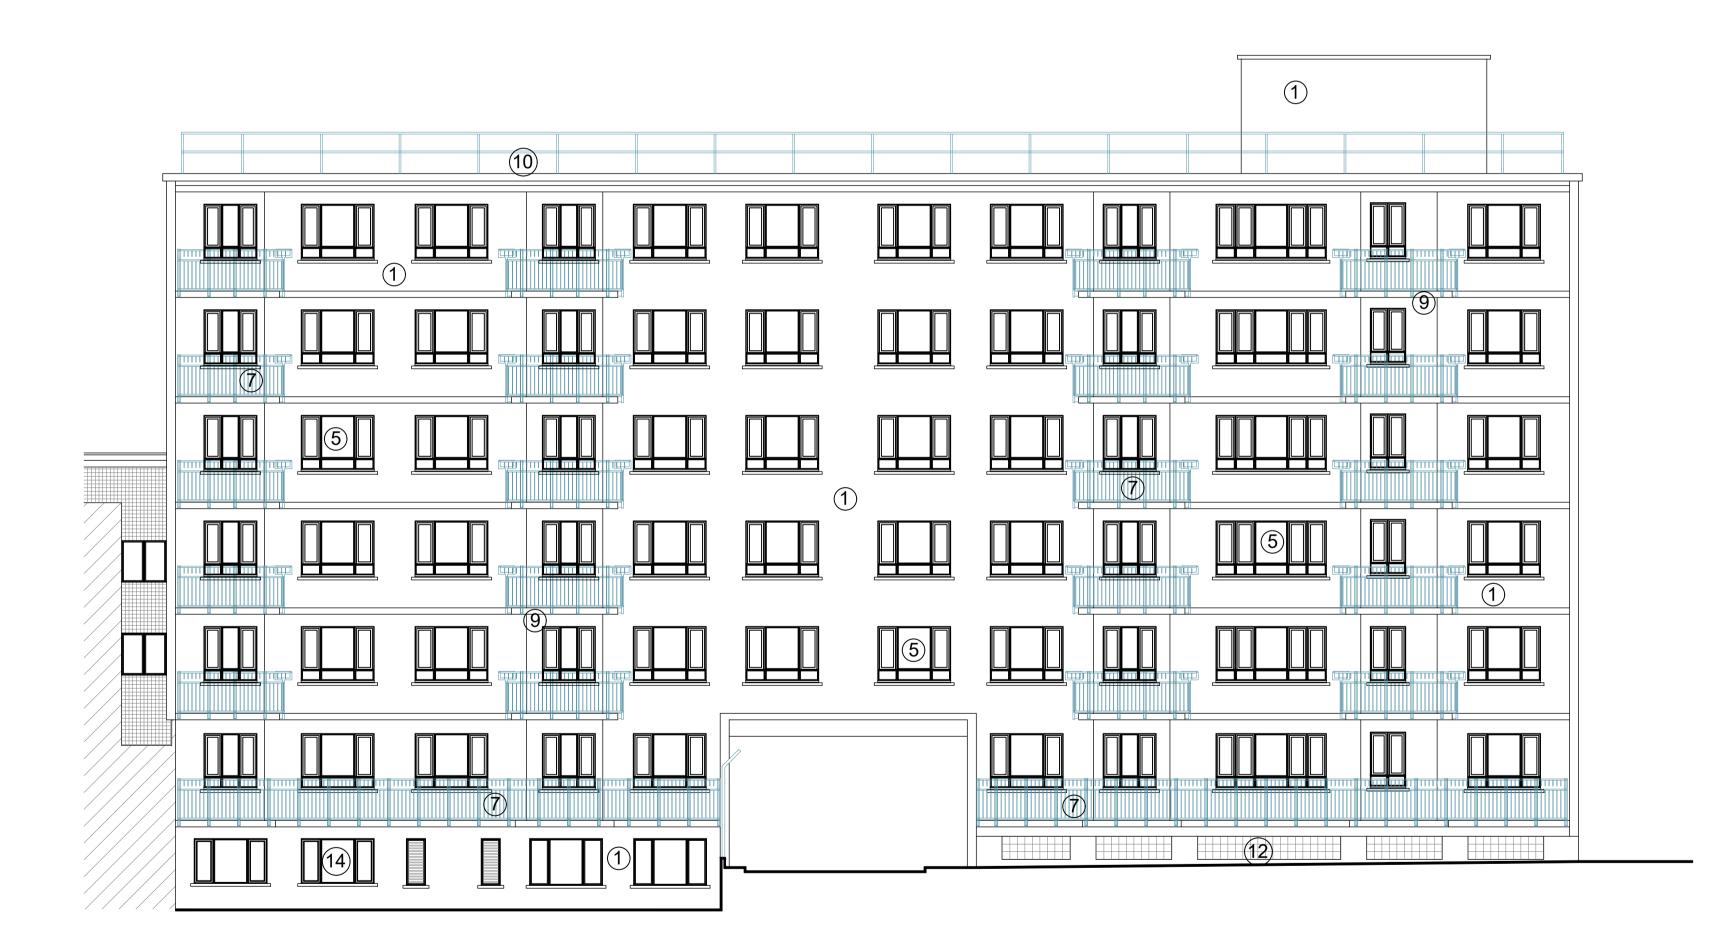

Fleetfield - Elevation B (South East)

## KEY:

- (1) Rendered EWI, white in colour
- 2 Rendered EWI, pale aqua-marine in colour
- (4) Facing bricks (red-brown in colour)
- 5 Timber framed casement windows, dark brown in colour
- $(\underline{6})$  Timber framed doors, dark brown in colour
- (7) Metal balcony balustrade and in-fill panels, painted pale blue
- 8 Full height glazed screens, frames painted pale blue
- 9 Exposed balcony concrete, painted white
- (10) Rooftop balustrade, painted pale blue
- (11) Metal cylindrical bin chute, painted white.
- (12) Fixed metal framed windows, dark grey in colour
- (13) Glass block panel.
- (14) U-PVC casement windows, white in colour

NOTE: ALL COLOURS SHOWN ARE ESTIMATES ONLY AND MUST BE CONFIRMED ON SITE