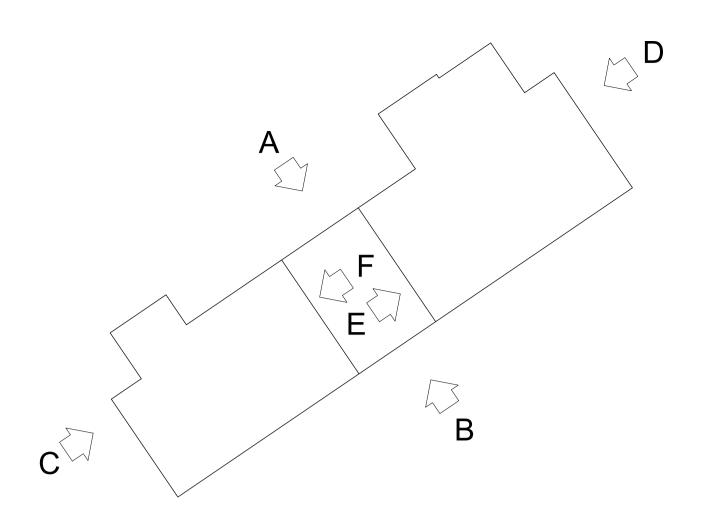

## **Fleetfield**

Existing Elevation A (North West)

## **Drawing No:**

Revision

P2

1172-LBC-BKH-AL-0-140

Fleetfield - Elevation A (North West)