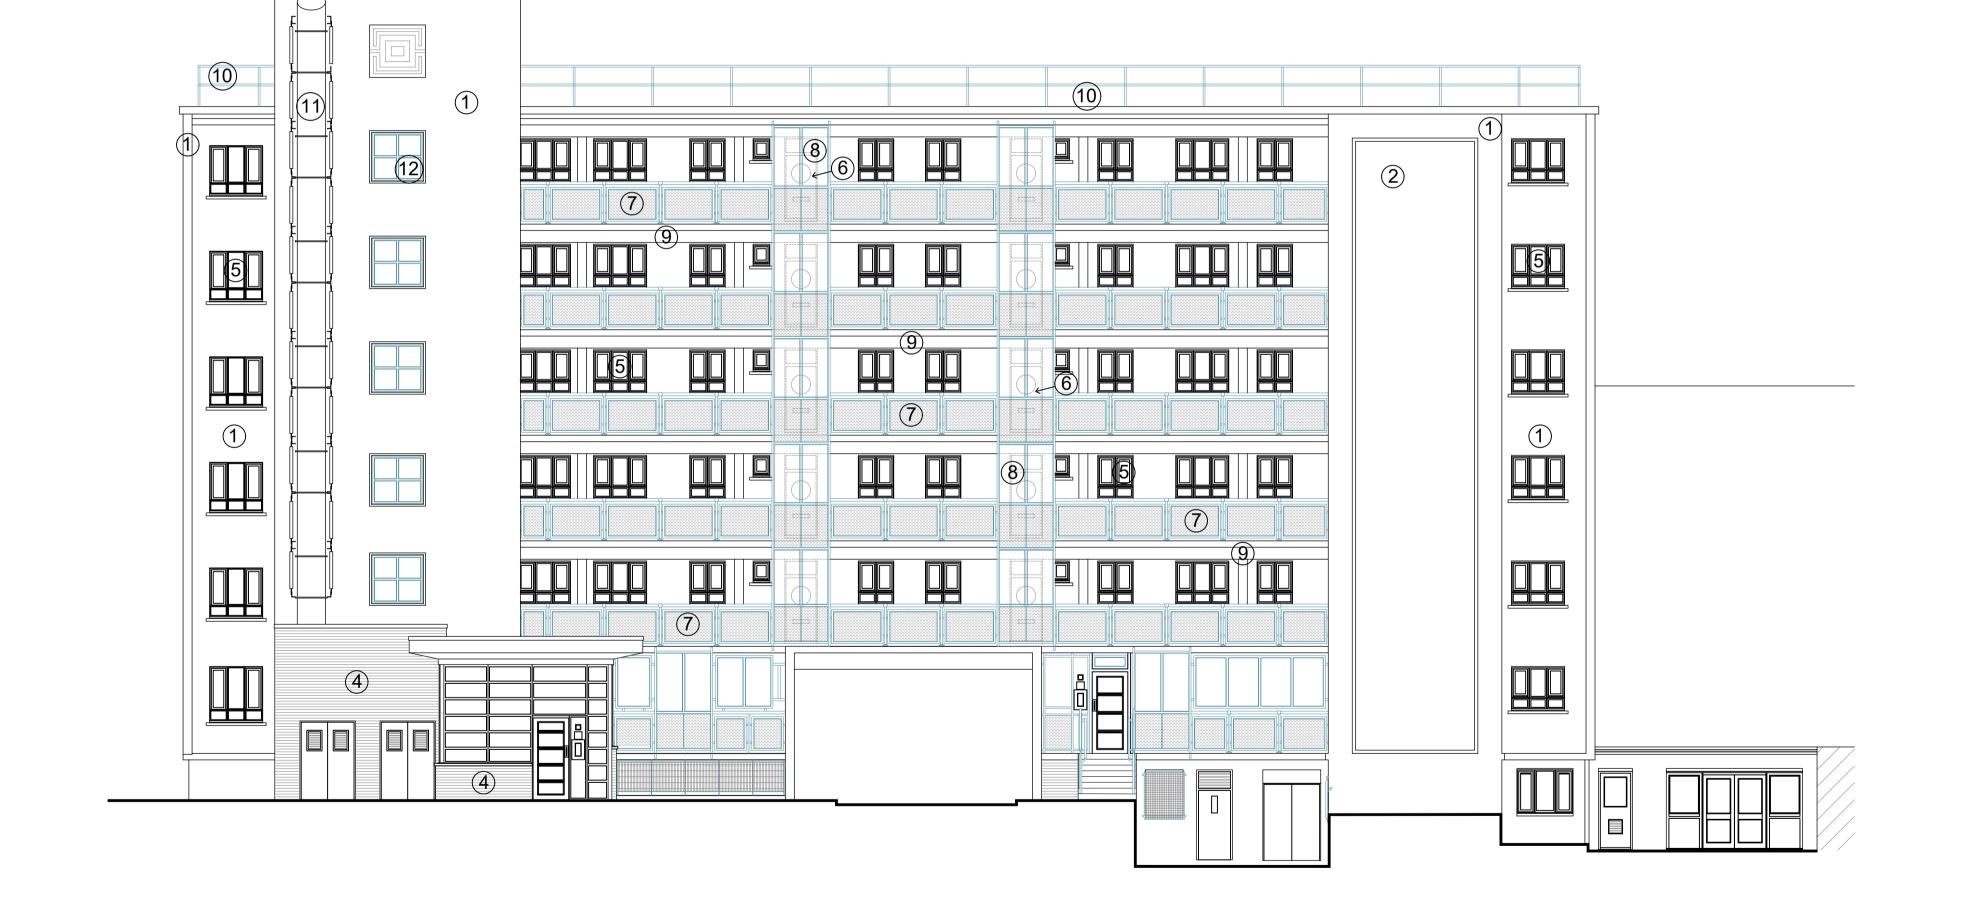

#### KEY:

- (1) Rendered EWI, white in colour
- 2 Rendered EWI, pale aqua-marine in colour
- (4) Facing bricks (red-brown in colour)
- (5) Timber framed casement windows, dark brown in colour
- 6 Timber framed doors, dark brown in colour
- Metal balcony balustrade and in-fill panels, painted pale blue 8) Full height glazed screens, frames painted pale blue
- 9) Exposed balcony concrete, painted white
- (10) Rooftop balustrade, painted pale blue
- (11) Metal cylindrical bin chute, painted white.
- (12) Fixed metal framed windows, dark grey in colour
- (13) Glass block panel.

NOTE: ALL COLOURS SHOWN ARE ESTIMATES ONLY AND MUST BE CONFIRMED ON SITE

### LEGEND:

(1) white render, (2) feature panels of pale aqua-marine, and painted concrete feature framing in white to match those around the windows)

uprights and handrails, square framed infill panels with perforated mesh infill, (8) Full height glazed screens (in front of apartment entrance doors), all in pale blue colour. (9) Exposed balcony concrete in white. (10) Rooftop balustrade in pale blue.

## **Fleetfield**

Existing Elevation A (North West)

## **Drawing No:**

Revision

P2

1172-LBC-BKH-AL-0-140

Fleetfield - Elevation A (North West)