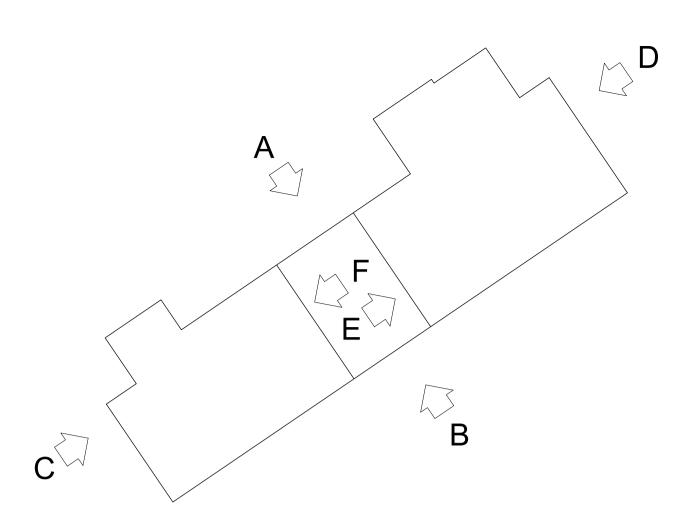

Fleetway - Elevation F (North East)

#### KEY:

- (1) Rendered EWI, white in colour
- (2) Rendered EWI, pale aqua-marine in colour
- 4 Facing bricks (red-brown in colour)
- (5) Timber framed casement windows, dark brown in colour
- 6 Timber framed doors, dark brown in colour
- 7) Metal balcony balustrade and in-fill panels, painted pale blue
- 8) Full height glazed screens, frames painted pale blue
- 9 Exposed balcony concrete, painted white
- (10) Rooftop balustrade, painted pale blue
- (11) Metal cylindrical bin chute, painted white.
- (12) Fixed metal framed windows, dark grey in colour
- (13) Glass block panel.

NOTE: ALL COLOURS SHOWN ARE ESTIMATES ONLY AND MUST BE CONFIRMED ON SITE

#### General Notes:

- I. Scale from these drawings ONLY for Planning purposes
- 2. Dimensions