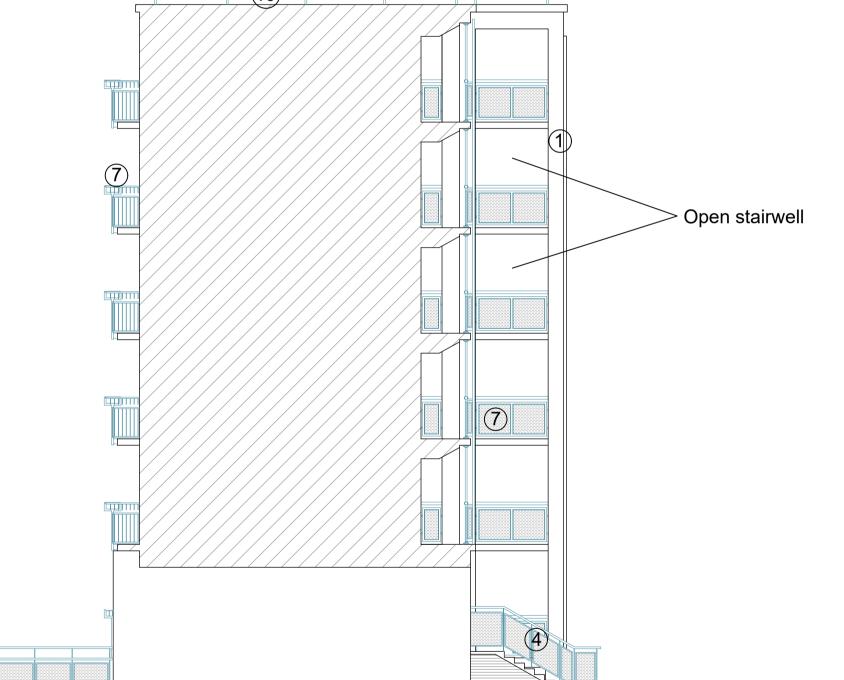

#### KEY:

- (1) Rendered EWI, white in colour
- (2) Rendered EWI, pale aqua-marine in colour
- 4 Facing bricks (red-brown in colour)
- (5) Timber framed casement windows, dark brown in colour
- 6 Timber framed doors, dark brown in colour
- 7) Metal balcony balustrade and in-fill panels, painted pale blue
- 8) Full height glazed screens, frames painted pale blue
- 9 Exposed balcony concrete, painted white
- (10) Rooftop balustrade, painted pale blue
- (11) Metal cylindrical bin chute, painted white.
- (12) Fixed metal framed windows, dark grey in colour
- (13) Glass block panel.

#### LEGEND:

(1) white render, (2) feature panels of pale aqua-marine, and painted concrete feature framing in white to match those around the windows)

(4) Existing bricks (red-brown in colour), retained.

(7) Existing balcony balustrade, with tubular metal uprights and handrails, square framed infill panels with perforated mesh infill, (8) Full height glazed screens (in front of apartment entrance doors), all in pale blue colour. (9) Exposed balcony concrete in white. (10) Rooftop balustrade in pale blue.