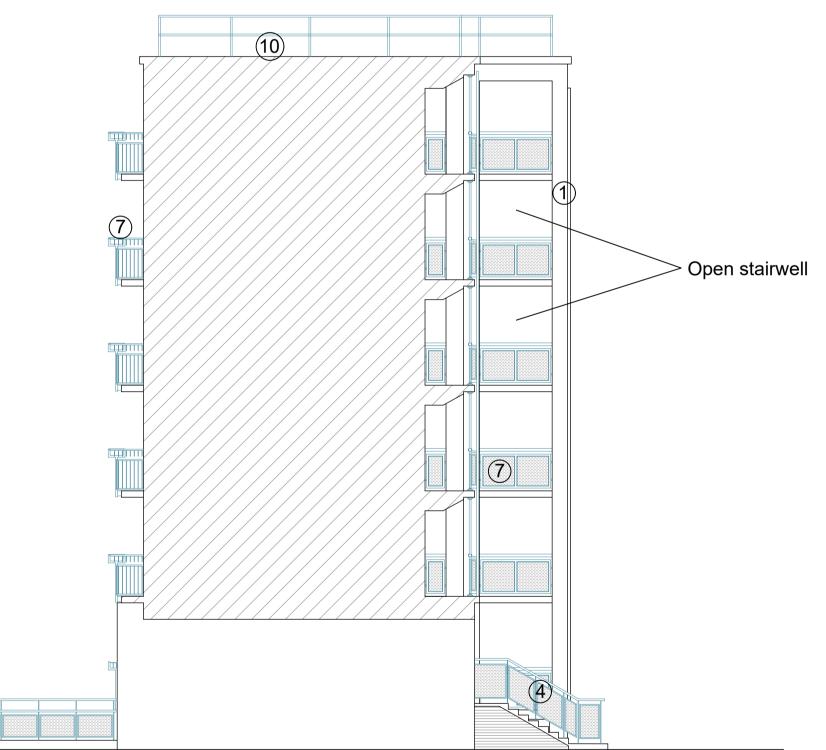

#### KEY:

- (1) Rendered EWI, white in colour
- (2) Rendered EWI, pale aqua-marine in colour
- 4 Facing bricks (red-brown in colour)
- (5) Timber framed casement windows, dark brown in colour
- 6 Timber framed doors, dark brown in colour
- 7) Metal balcony balustrade and in-fill panels, painted pale blue
- 8) Full height glazed screens, frames painted pale blue
- 9 Exposed balcony concrete, painted white
- (10) Rooftop balustrade, painted pale blue
- (11) Metal cylindrical bin chute, painted white.
- (12) Fixed metal framed windows, dark grey in colour
- (13) Glass block panel.

NOTE: ALL COLOURS SHOWN ARE ESTIMATES ONLY AND MUST BE CONFIRMED ON SITE

#### LEGEND:

(1) white render, (2) feature panels of pale aqua-marine, and painted concrete feature framing in white to match those around the windows)

(4) Existing bricks (red-brown in colour), retained.

(7) Existing balcony balustrade, with tubular metal uprights and handrails, square framed infill panels with perforated mesh infill, (8) Full height glazed screens (in front of apartment entrance doors), all in pale blue colour. (9) Exposed balcony concrete in white. (10) Rooftop balustrade in pale blue.

## **Fleetway**

Existing Sectional Elevations E & F