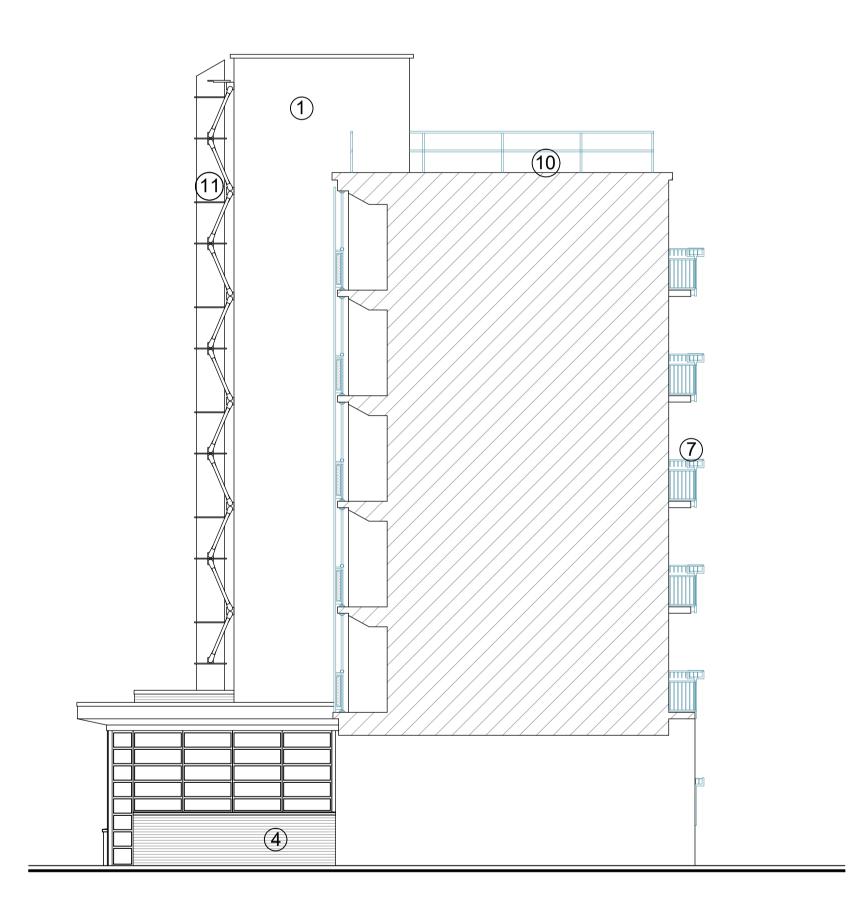

#### KEY:

- (1) Rendered EWI, white in colour
- (2) Rendered EWI, pale aqua-marine in colour
- 4 Facing bricks (red-brown in colour)
- (5) Timber framed casement windows, dark brown in colour
- 6 Timber framed doors, dark brown in colour
- 7) Metal balcony balustrade and in-fill panels, painted pale blue
- 8) Full height glazed screens, frames painted pale blue
- 9 Exposed balcony concrete, painted white
- (10) Rooftop balustrade, painted pale blue
- (11) Metal cylindrical bin chute, painted white.
- (12) Fixed metal framed windows, dark grey in colour
- (13) Glass block panel.

NOTE: ALL COLOURS SHOWN ARE ESTIMATES ONLY AND MUST BE CONFIRMED ON SITE

#### LEGEND:

(1) white render, (2) feature panels of pale aqua-marine, and painted concrete feature framing in white to match those around the windows)

(4) Existing bricks (red-brown in colour), retained.

(7) Existing balcony balustrade, with tubular metal uprights and handrails, square framed infill panels with perforated mesh infill, (8) Full height glazed screens (in front of apartment entrance doors), all in pale blue colour. (9) Exposed balcony concrete in white. (10) Rooftop balustrade in pale blue.