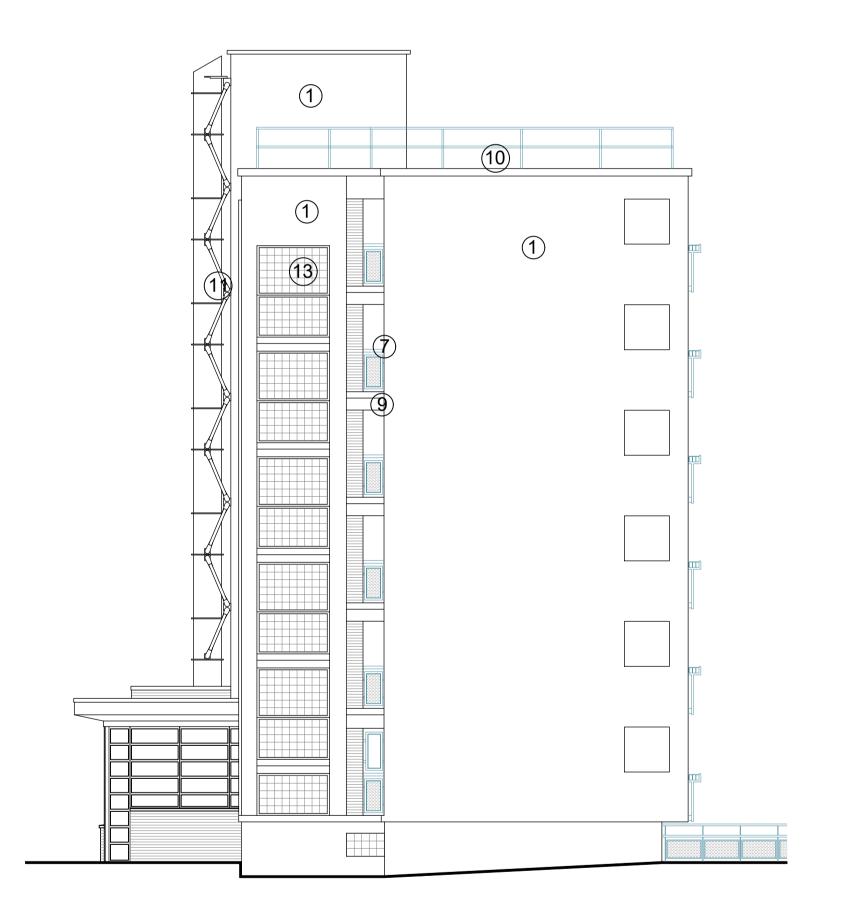

#### KEY:

- (1) Rendered EWI, white in colour
- (2) Rendered EWI, pale aqua-marine in colour
- 4 Facing bricks (red-brown in colour)
- 5 Timber framed casement windows, dark brown in colour
- 6 Timber framed doors, dark brown in colour
- Metal balcony balustrade and in-fill panels, painted pale blue
- 8 Full height glazed screens, frames painted pale blue
- 9 Exposed balcony concrete, painted white
- (10) Rooftop balustrade, painted pale blue
- (11) Metal cylindrical bin chute, painted white.
- (12) Fixed metal framed windows, dark grey in colour
- (13) Glass block panel.

NOTE: ALL COLOURS SHOWN ARE ESTIMATES ONLY AND MUST BE CONFIRMED ON SITE

## **Fleetway**

Existing Elevation C (South-west)

& Existing Elevation D (North-east)