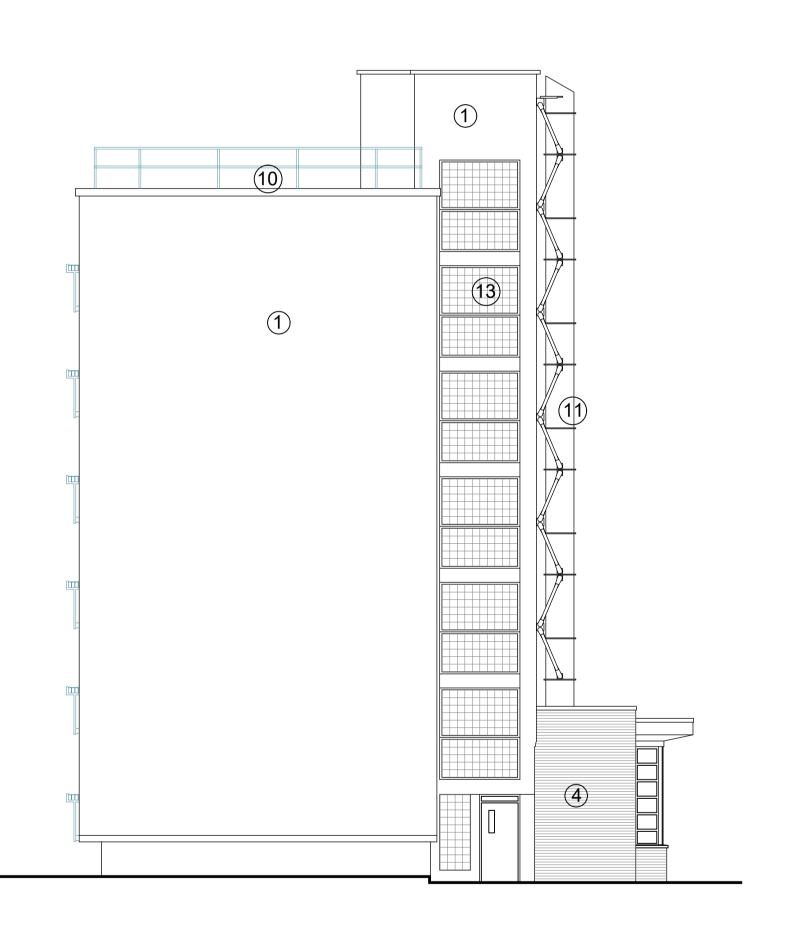

#### KEY:

- (1) Rendered EWI, white in colour
- (2) Rendered EWI, pale aqua-marine in colour
- 4 Facing bricks (red-brown in colour)
- 5 Timber framed casement windows, dark brown in colour
- 6 Timber framed doors, dark brown in colour
- Metal balcony balustrade and in-fill panels, painted pale blue
- 8 Full height glazed screens, frames painted pale blue
- 9 Exposed balcony concrete, painted white
- (10) Rooftop balustrade, painted pale blue
- (11) Metal cylindrical bin chute, painted white.
- (12) Fixed metal framed windows, dark grey in colour
- (13) Glass block panel.

NOTE: ALL COLOURS SHOWN ARE ESTIMATES ONLY AND MUST BE CONFIRMED ON SITE

## **Fleetway**

Existing Elevation C (South-west)

& Existing Elevation D (North-east)