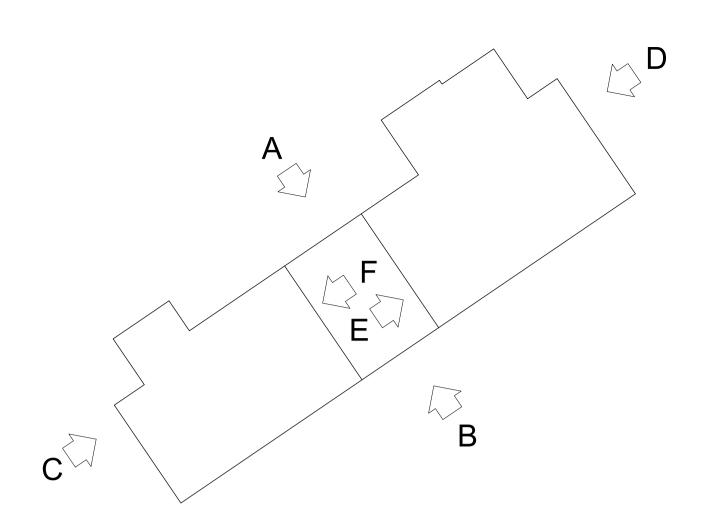

Fleetway - Elevation D (North East)

## **Fleetway**

Existing Elevation C (South-west)

& Existing Elevation D (North-east)