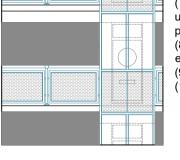

Fleetway - Elevation D (North East)

#### KEY:

- (1) Rendered EWI, white in colour
- (2) Rendered EWI, pale aqua-marine in colour
- 4 Facing bricks (red-brown in colour)
- 5 Timber framed casement windows, dark brown in colour
- 6 Timber framed doors, dark brown in colour
- Metal balcony balustrade and in-fill panels, painted pale blue
- 8 Full height glazed screens, frames painted pale blue
- 9 Exposed balcony concrete, painted white
- (10) Rooftop balustrade, painted pale blue
- (11) Metal cylindrical bin chute, painted white.
- (12) Fixed metal framed windows, dark grey in colour
- (13) Glass block panel.

#### LEGEND:

Existing FWI Render

(1) white render, (2) feature panels of pale aqua-marine, and painted concrete feature framing in white to match those around the windows)

(7) Existing balcony balustrade, with tubular metal uprights and handrails, square framed infill panels with perforated mesh infill,
(8) Full height glazed screens (in front of apartment entrance doors), all in pale blue colour.
(9) Exposed balcony concrete in white.
(10) Rooftop balustrade in pale blue.

## **Fleetway**

Existing Elevation C (South-west)

& Existing Elevation D (North-east)