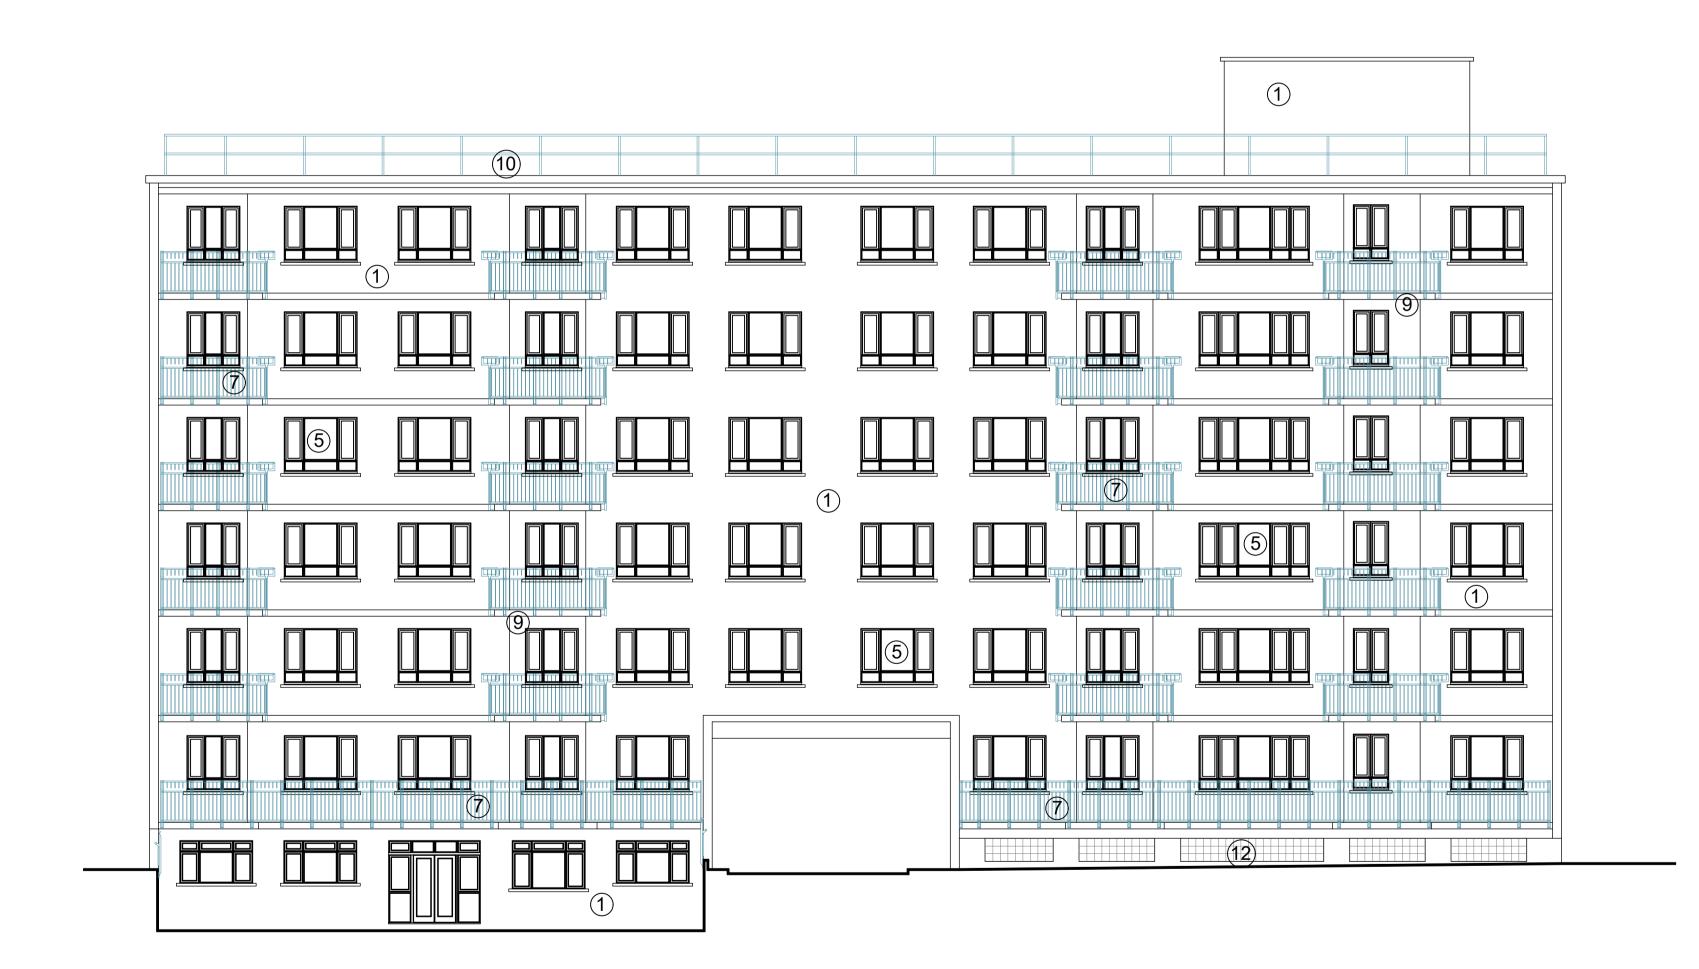

Fleetway - Elevation B (South East)

## KEY:

- (1) Rendered EWI, white in colour
- 2 Rendered EWI, pale aqua-marine in colour
- (4) Facing bricks (red-brown in colour)
- 5 Timber framed casement windows, dark brown in colour
- $(\underline{6})$  Timber framed doors, dark brown in colour
- (7) Metal balcony balustrade and in-fill panels, painted pale blue
- 8 Full height glazed screens, frames painted pale blue
- 9 Exposed balcony concrete, painted white
- 10 Rooftop balustrade, painted pale blue
- (11) Metal cylindrical bin chute, painted white.
- (12) Fixed metal framed windows, dark grey in colour
- (13) Glass block panel.
- (14) U-PVC casement windows, white in colour

NOTE: ALL COLOURS SHOWN ARE ESTIMATES ONLY AND MUST BE CONFIRMED ON SITE