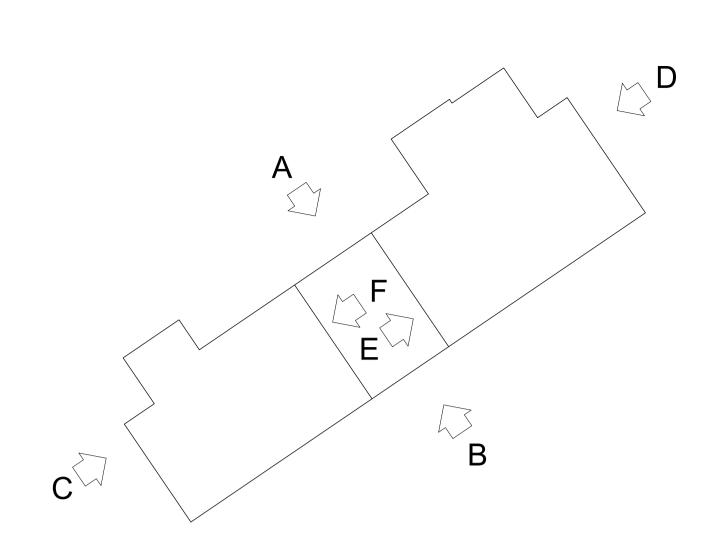

Fleetway - Elevation B (South East)



## KEY:

- (1) Rendered EWI, white in colour
- 2 Rendered EWI, pale aqua-marine in colour
- (4) Facing bricks (red-brown in colour)
- 5 Timber framed casement windows, dark brown in colour
- $(\underline{6})$  Timber framed doors, dark brown in colour
- (7) Metal balcony balustrade and in-fill panels, painted pale blue
- 8 Full height glazed screens, frames painted pale blue
- 9 Exposed balcony concrete, painted white
- 10 Rooftop balustrade, painted pale blue
- (11) Metal cylindrical bin chute, painted white.
- (12) Fixed metal framed windows, dark grey in colour
- (13) Glass block panel.
- (14) U-PVC casement windows, white in colour

NOTE: ALL COLOURS SHOWN ARE ESTIMATES ONLY AND MUST BE CONFIRMED ON SITE