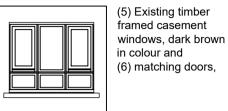

#### KEY:

5

- (1) Rendered EWI, white in colour
- 2 Rendered EWI, pale aqua-marine in colour
- (4) Facing bricks (red-brown in colour)
- (5) Timber framed casement windows, dark brown in colour
- 6 Timber framed doors, dark brown in colour
- 8) Full height glazed screens, frames painted pale blue