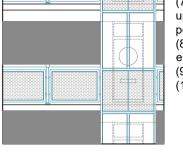

### KEY:

- (1) Rendered EWI, white in colour
- (2) Rendered EWI, pale aqua-marine in colour
- 4 Facing bricks (red-brown in colour)
- (5) Timber framed casement windows, dark brown in colour
- 6 Timber framed doors, dark brown in colour
- 7) Metal balcony balustrade and in-fill panels, painted pale blue
- 8) Full height glazed screens, frames painted pale blue
- 9 Exposed balcony concrete, painted white
- (10) Rooftop balustrade, painted pale blue
- (11) Metal cylindrical bin chute, painted white.
- (12) Fixed metal framed windows, dark grey in colour
- (13) Glass block panel.

#### LEGEND:

(1) white render, (2) feature panels of pale aqua-marine, and painted concrete feature framing in white to match those around the windows)

(5) Existing timber framed casement windows, dark brown in colour and (6) matching doors,

(7) Existing balcony balustrade, with tubular metal uprights and handrails, square framed infill panels with perforated mesh infill, (8) Full height glazed screens (in front of apartment entrance doors), all in pale blue colour. (9) Exposed balcony concrete in white. (10) Rooftop balustrade in pale blue.