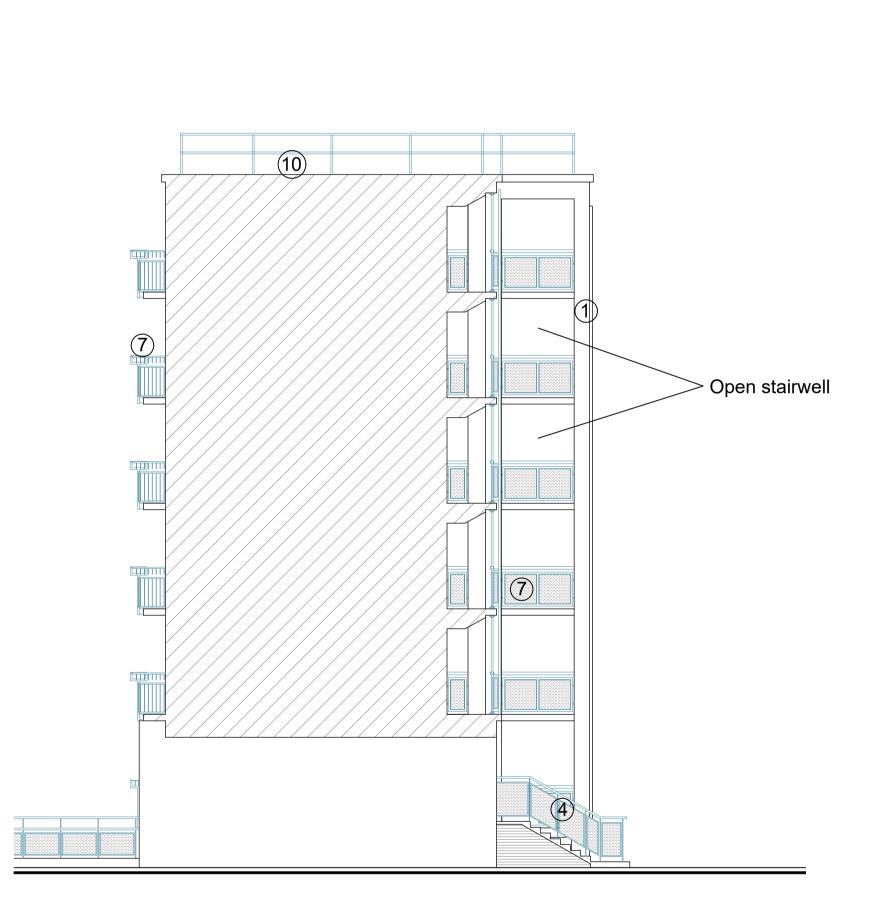

### KEY:

- (1) Rendered EWI, white in colour
- (2) Rendered EWI, pale aqua-marine in colour
- 4 Facing bricks (red-brown in colour)
- (5) Timber framed casement windows, dark brown in colour
- 6 Timber framed doors, dark brown in colour
- 7) Metal balcony balustrade and in-fill panels, painted pale blue
- 8) Full height glazed screens, frames painted pale blue
- 9 Exposed balcony concrete, painted white
- (10) Rooftop balustrade, painted pale blue
- (11) Metal cylindrical bin chute, painted white.
- (12) Fixed metal framed windows, dark grey in colour
- (13) Glass block panel.

#### LEGEND:

(1) white render, (2) feature panels of pale aqua-marine, and painted concrete feature framing in white to match those around the windows)

(5) Existing timber framed casement windows, dark brown in colour and (6) matching doors,

(7) Existing balcony balustrade, with tubular metal uprights and handrails, square framed infill panels with perforated mesh infill, (8) Full height glazed screens (in front of apartment entrance doors), all in pale blue colour. (9) Exposed balcony concrete in white. (10) Rooftop balustrade in pale blue.

## Riverfleet

Existing Sectional Elevations E & F