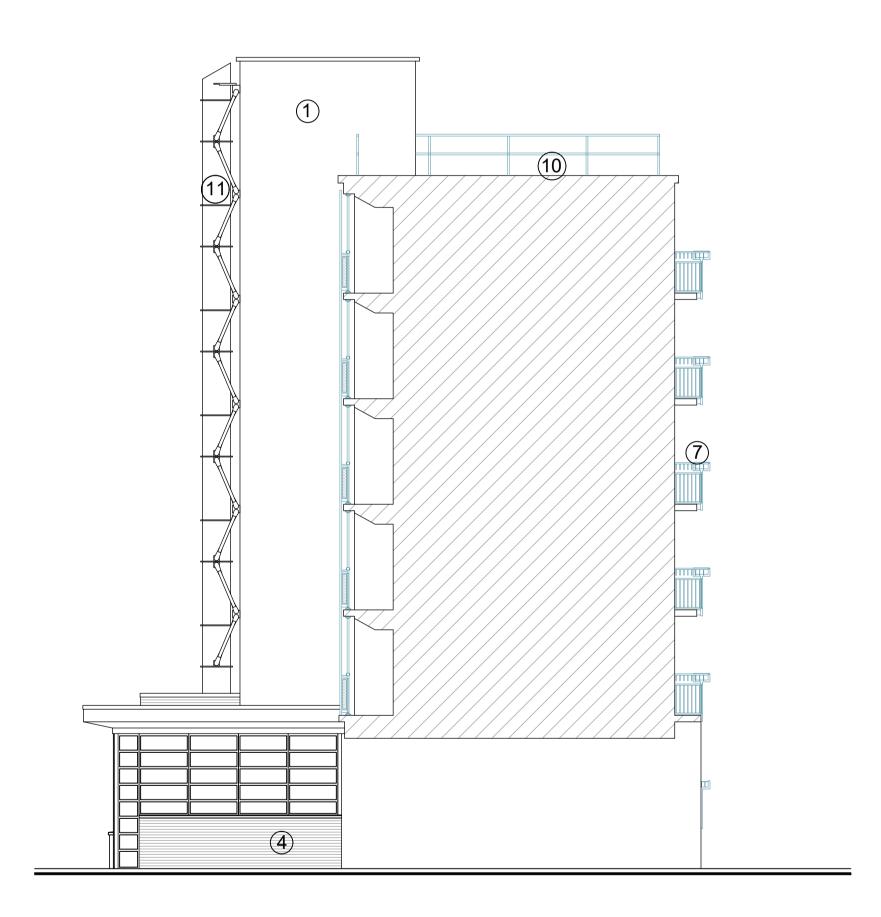

### KEY:

- (1) Rendered EWI, white in colour
- (2) Rendered EWI, pale aqua-marine in colour
- 4 Facing bricks (red-brown in colour)
- (5) Timber framed casement windows, dark brown in colour
- 6 Timber framed doors, dark brown in colour
- 7) Metal balcony balustrade and in-fill panels, painted pale blue
- 8) Full height glazed screens, frames painted pale blue
- 9 Exposed balcony concrete, painted white
- (10) Rooftop balustrade, painted pale blue
- (11) Metal cylindrical bin chute, painted white.
- (12) Fixed metal framed windows, dark grey in colour
- (13) Glass block panel.

#### LEGEND:

(1) white render, (2) feature panels of pale aqua-marine, and painted concrete feature framing in white to match those around the windows)

(5) Existing timber framed casement windows, dark brown in colour and (6) matching doors,

(7) Existing balcony balustrade, with tubular metal uprights and handrails, square framed infill panels with perforated mesh infill, (8) Full height glazed screens (in front of apartment entrance doors), all in pale blue colour. (9) Exposed balcony concrete in white. (10) Rooftop balustrade in pale blue.

## Riverfleet

Existing Sectional Elevations E & F