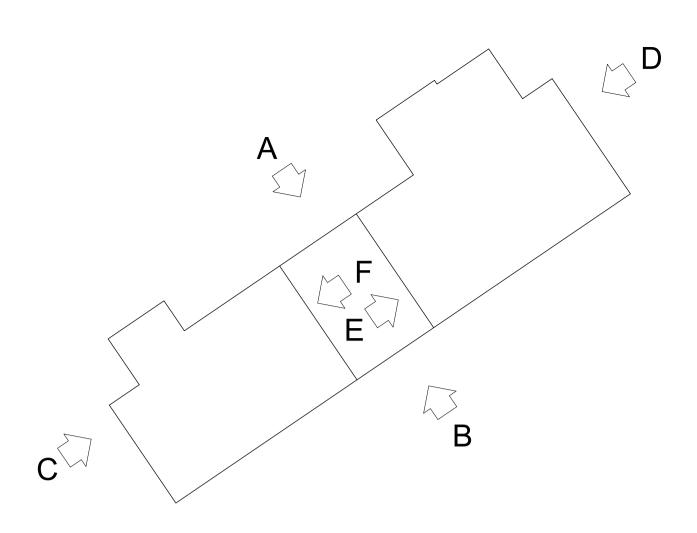

Riverfleet - Elevation F (North East)

## Riverfleet

Existing Sectional Elevations E & F