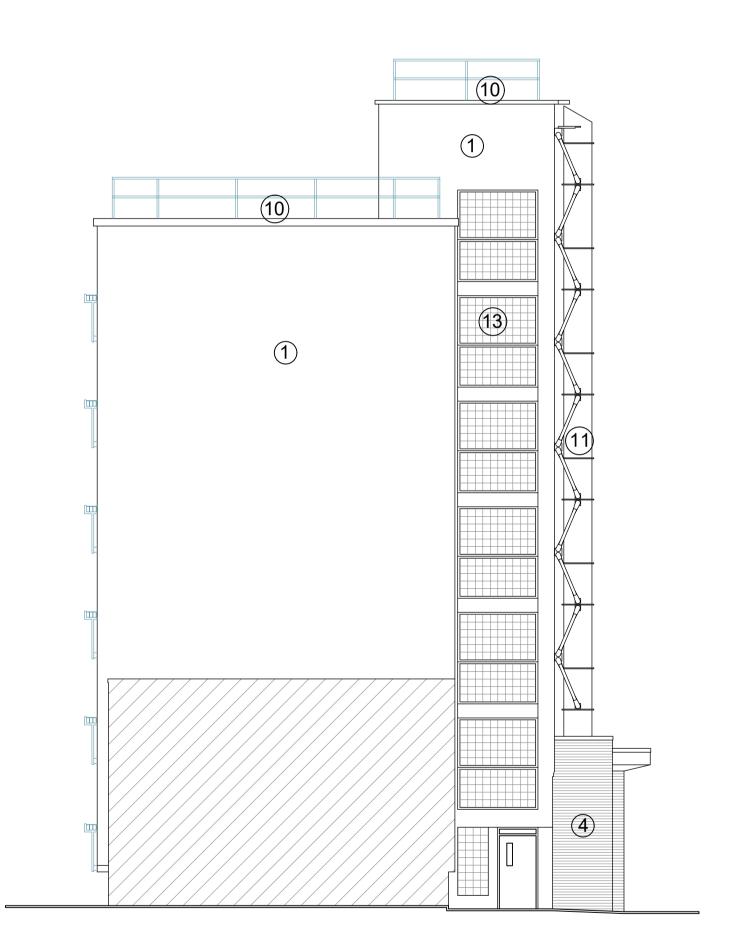

# (10) 13)

Riverfleet - Elevation C (South West)

Riverfleet - Elevation D (North East)

### KEY:

- (1) Rendered EWI, white in colour
- (2) Rendered EWI, pale aqua-marine in colour
- 4 Facing bricks (red-brown in colour)
- (5) Timber framed casement windows, dark brown in colour

7) Metal balcony balustrade and in-fill panels, painted pale blue

- 6 Timber framed doors, dark brown in colour
- 8) Full height glazed screens, frames painted pale blue
- 9 Exposed balcony concrete, painted white
- (10) Rooftop balustrade, painted pale blue
- (11) Metal cylindrical bin chute, painted white.
- (12) Fixed metal framed windows, dark grey in colour
- (13) Glass block panel.

NOTE: ALL COLOURS SHOWN ARE ESTIMATES ONLY AND MUST BE CONFIRMED ON SITE

# Riverfleet

Existing Elevation C (South-west)

& Existing Elevation D (North-east)