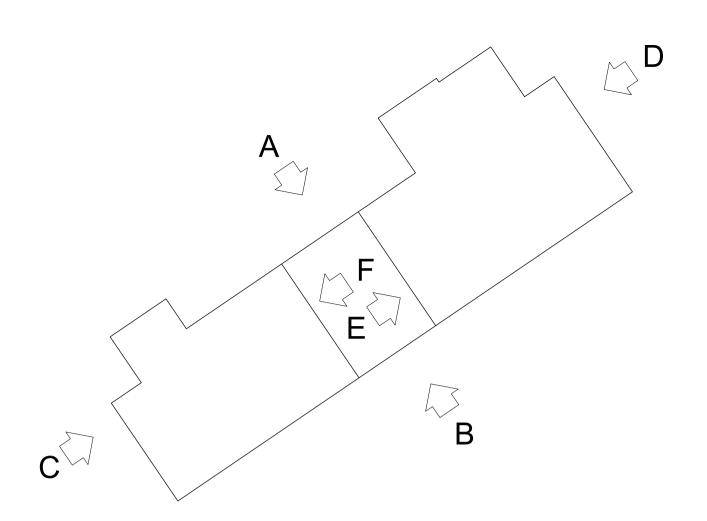

# (10) 13)

Riverfleet - Elevation C (South West)

Riverfleet - Elevation D (North East)

# Riverfleet

Existing Elevation C (South-west)

& Existing Elevation D (North-east)