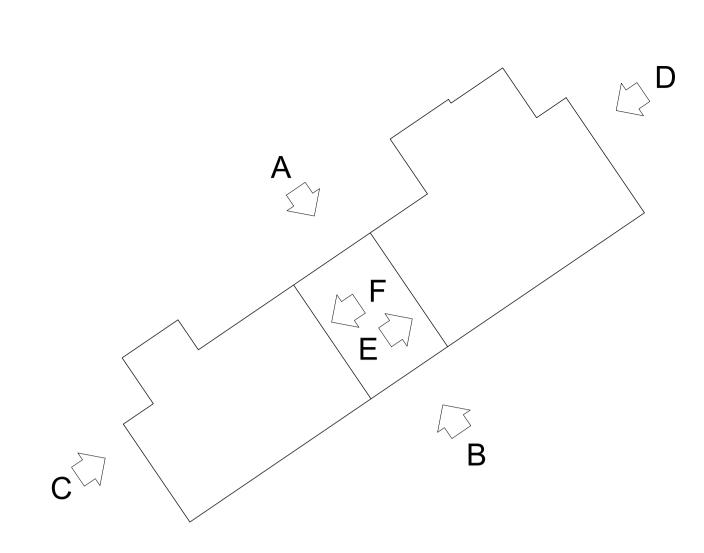

Riverfleet - Elevation B (South East)



## KEY:

- (1) Rendered EWI, white in colour
- (2) Rendered EWI, pale aqua-marine in colour
- (4) Facing bricks (red-brown in colour)
- 5 Timber framed casement windows, dark brown in colour
- $(\underline{6})$  Timber framed doors, dark brown in colour
- (7) Metal balcony balustrade and in-fill panels, painted pale blue
- 8 Full height glazed screens, frames painted pale blue
- 9 Exposed balcony concrete, painted white
  (10) Rooftop balustrade, painted pale blue
- A Matal aufindrical bin abuta mainted with
- (11) Metal cylindrical bin chute, painted white.
- (12) Fixed metal framed windows, dark grey in colour
- (13) Glass block panel.
- (14) U-PVC casement windows, white in colour

NOTE: ALL COLOURS SHOWN ARE ESTIMATES ONLY AND MUST BE CONFIR