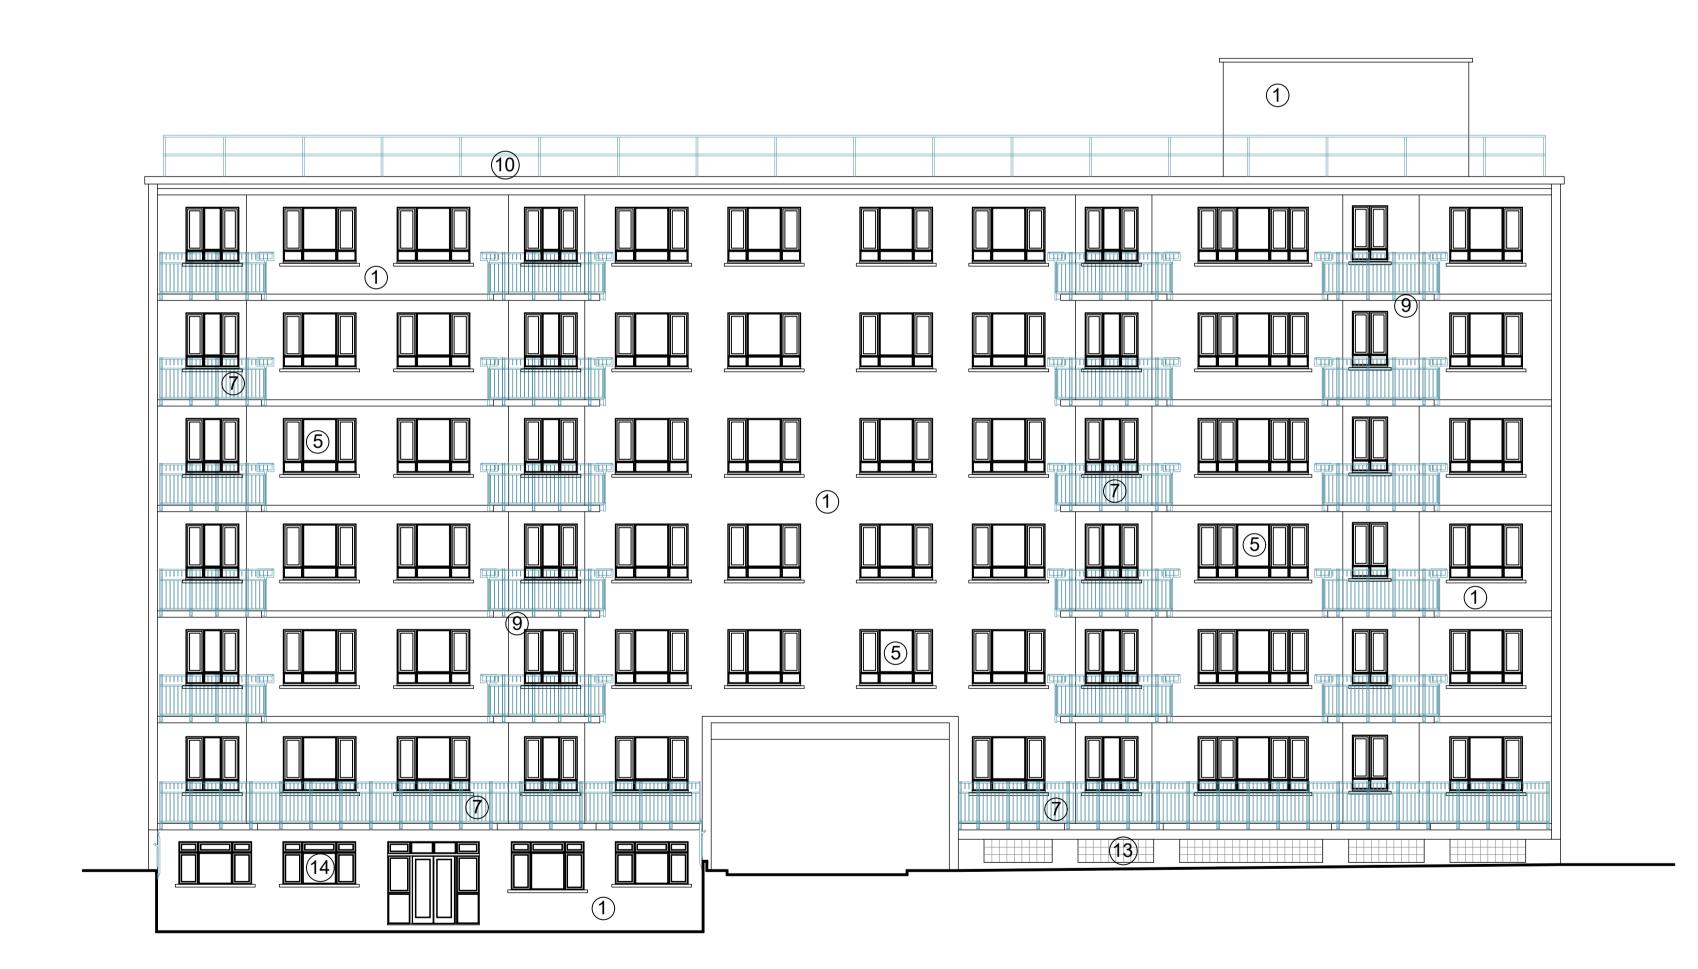

Riverfleet - Elevation B (South East)

## KEY:

- (1) Rendered EWI, white in colour
- (2) Rendered EWI, pale aqua-marine in colour
- (4) Facing bricks (red-brown in colour)
- 5 Timber framed casement windows, dark brown in colour
- $(\underline{6})$  Timber framed doors, dark brown in colour
- (7) Metal balcony balustrade and in-fill panels, painted pale blue
- 8 Full height glazed screens, frames painted pale blue
- 9 Exposed balcony concrete, painted white
  (10) Rooftop balustrade, painted pale blue
- A Matal aufindrical bin abuta mainted with
- (11) Metal cylindrical bin chute, painted white.
- (12) Fixed metal framed windows, dark grey in colour
- (13) Glass block panel.
- (14) U-PVC casement windows, white in colour

NOTE: ALL COLOURS SHOWN ARE ESTIMATES ONLY AND MUST BE CONFIRMED ON SITE