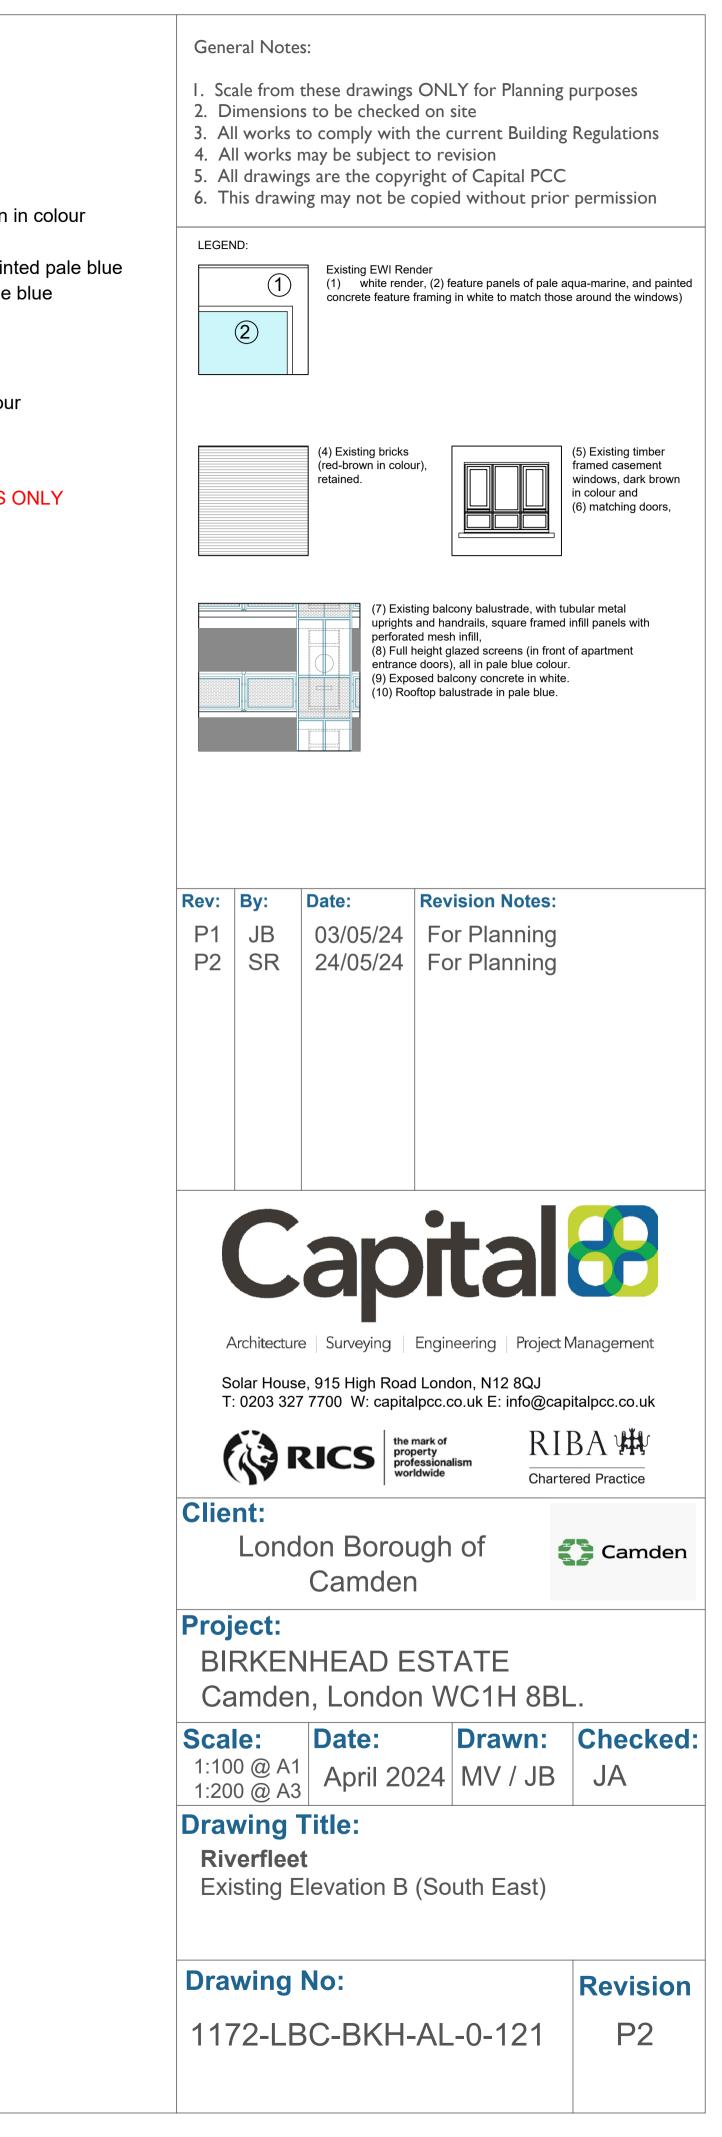

## KEY:

- (1) Rendered EWI, white in colour
- (2) Rendered EWI, pale aqua-marine in colour
- (4) Facing bricks (red-brown in colour)
- 5 Timber framed casement windows, dark brown in colour
- $(\underline{6})$  Timber framed doors, dark brown in colour
- (7) Metal balcony balustrade and in-fill panels, painted pale blue
- 8 Full height glazed screens, frames painted pale blue
- 9 Exposed balcony concrete, painted white
  (10) Rooftop balustrade, painted pale blue
- A Matal aufindrical bin abuta mainted with
- (11) Metal cylindrical bin chute, painted white.
- (12) Fixed metal framed windows, dark grey in colour
- (13) Glass block panel.
- (14) U-PVC casement windows, white in colour

NOTE: ALL COLOURS SHOWN ARE ESTIMATES ONLY AND MUST BE CONFIRMED ON SITE