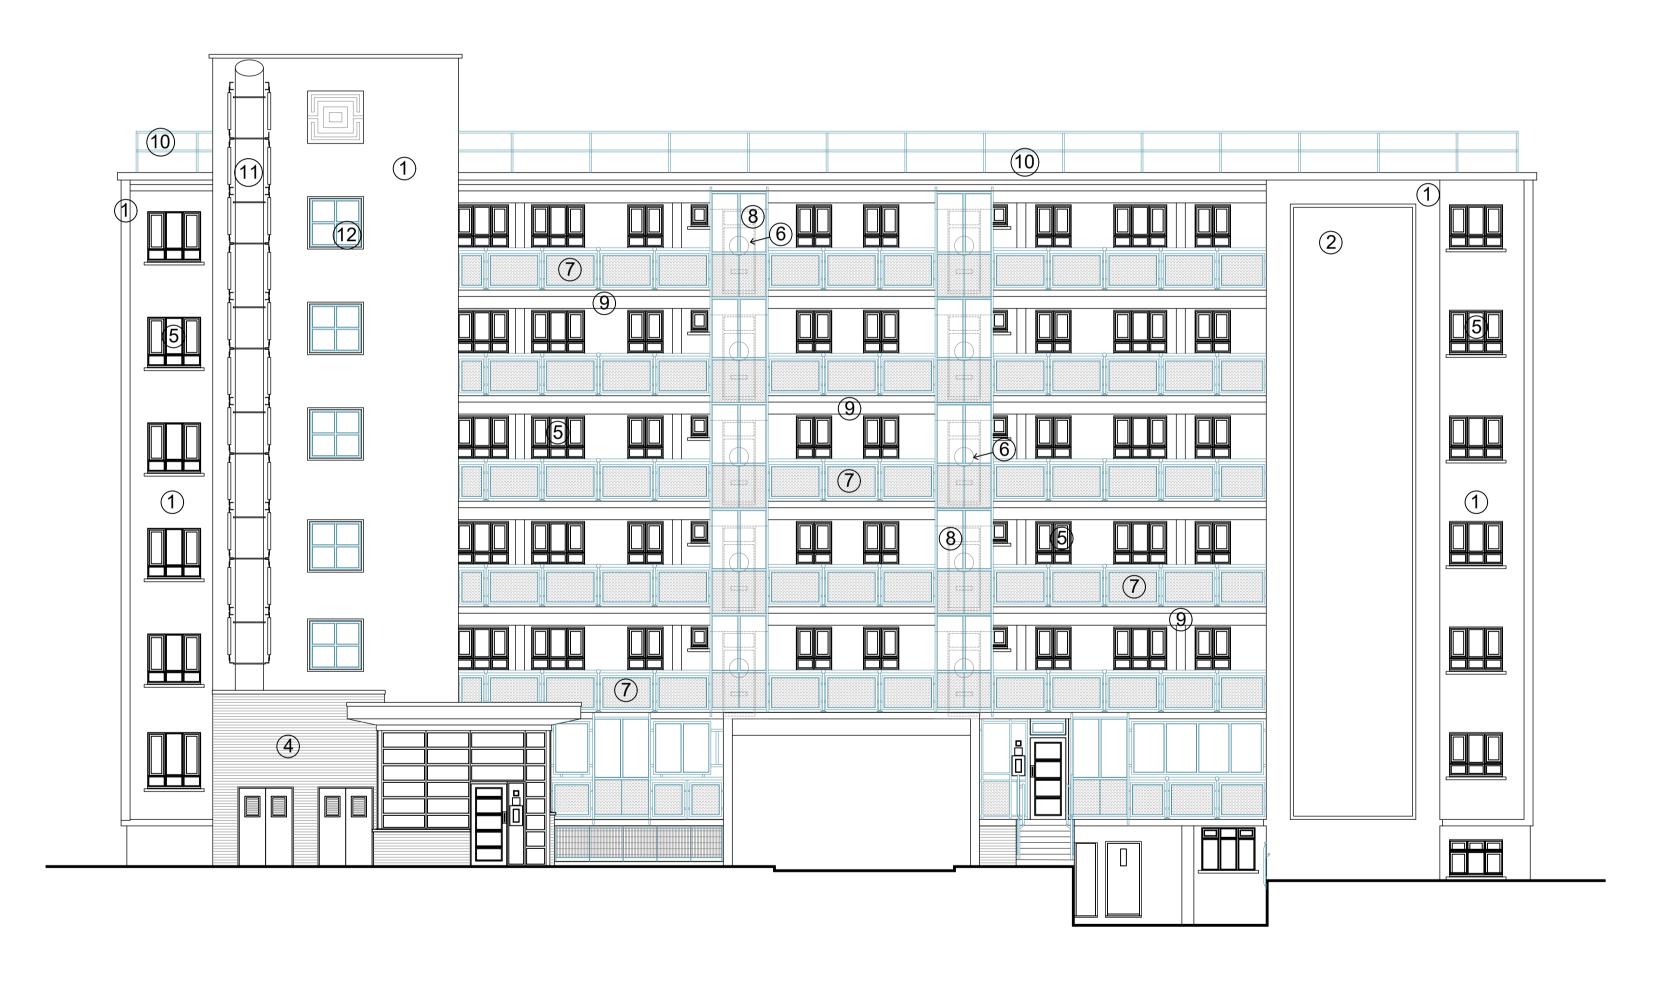

Riverfleet - Elevation A (North West)

## KEY:

- (1) Rendered EWI, white in colour
- (2) Rendered EWI, pale aqua-marine in colour
- (4) Facing bricks (red-brown in colour)
- 5 Timber framed casement windows, dark brown in colour
- 6 Timber framed doors, dark brown in colour
- 7 Metal balcony balustrade and in-fill panels, painted pale blue
- 8 Full height glazed screens, frames painted pale blue
- 9 Exposed balcony concrete, painted white
- (10) Rooftop balustrade, painted pale blue
- 11 Metal cylindrical bin chute, painted white.
- (12) Fixed metal framed windows, dark grey in colour(13) Glass block panel.
- NOTE: ALL COLOURS SHOWN ARE ESTIMATES ONLY AND MUST BE CONFIRMED ON SITE