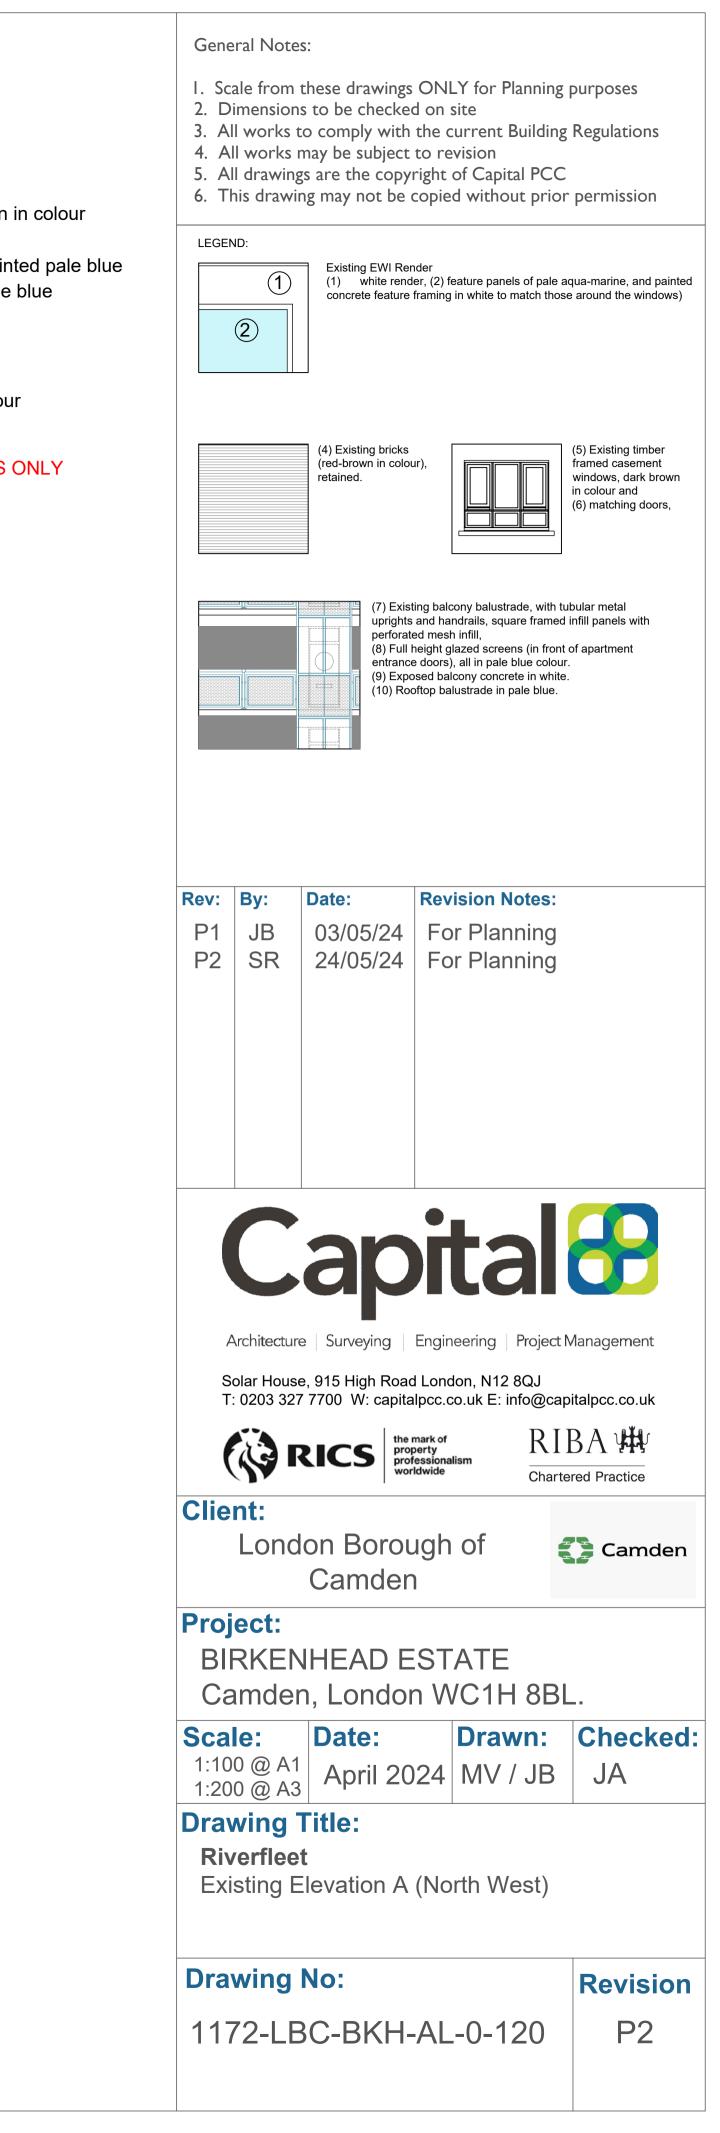

## KEY:

- (1) Rendered EWI, white in colour
- (2) Rendered EWI, pale aqua-marine in colour
- (4) Facing bricks (red-brown in colour)
- 5 Timber framed casement windows, dark brown in colour
- 6 Timber framed doors, dark brown in colour
- 7 Metal balcony balustrade and in-fill panels, painted pale blue
- 8 Full height glazed screens, frames painted pale blue
- 9 Exposed balcony concrete, painted white
- (10) Rooftop balustrade, painted pale blue
- 11 Metal cylindrical bin chute, painted white.
- (12) Fixed metal framed windows, dark grey in colour(13) Glass block panel.
- NOTE: ALL COLOURS SHOWN ARE ESTIMATES ONLY AND MUST BE CONFIRMED ON SITE