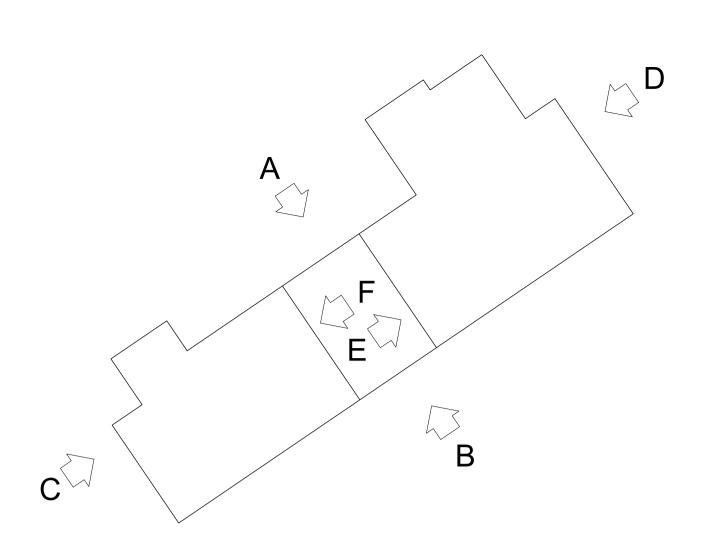

Riverside - Elevation E (South West)

Riverside - Elevation F (North East)

### KEY:

- (1) Rendered EWI, white in colour
- 2 Rendered EWI, pale aqua-marine in colour
- 4 Facing bricks (red-brown in colour)
- (5) Timber framed casement windows, dark brown in colour
- 6 Timber framed doors, dark brown in colour
- 7) Metal balcony balustrade and in-fill panels, painted pale blue 8) Full height glazed screens, frames painted pale blue
- 9 Exposed balcony concrete, painted white
- (10) Rooftop balustrade, painted pale blue
- (11) Metal cylindrical bin chute, painted white.
- (12) Fixed metal framed windows, dark grey in colour
- (13) Glass block panel.

NOTE: ALL COLOURS SHOWN ARE ESTIMATES ONLY AND MUST BE CONFIRMED ON SITE

#### General Notes:

- I. Scale from these drawings ONLY for P