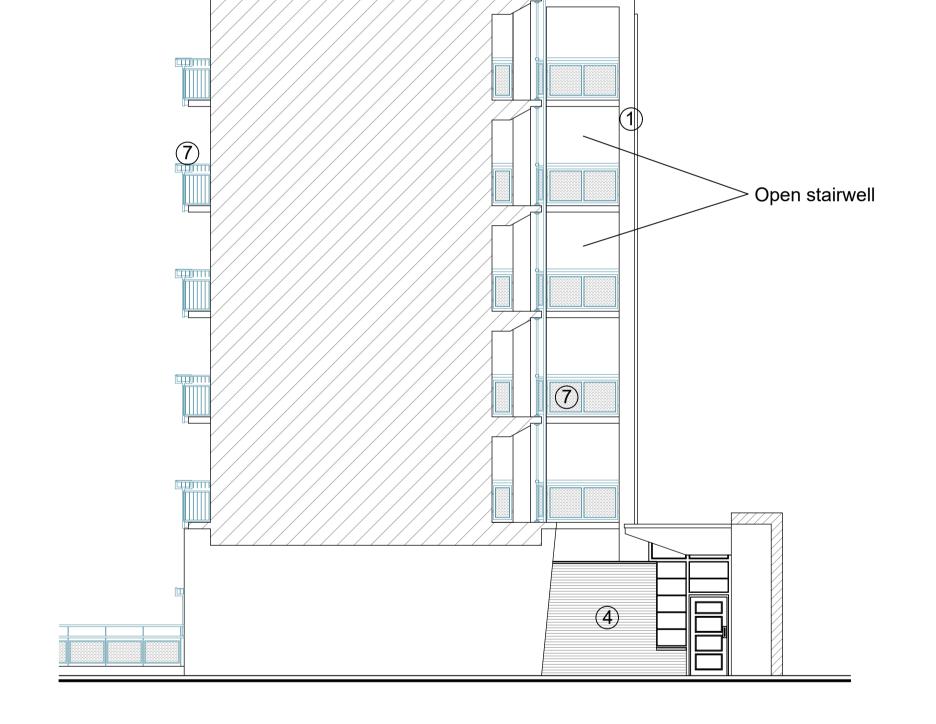

### KEY:

- (1) Rendered EWI, white in colour
- 2 Rendered EWI, pale aqua-marine in colour
- 4 Facing bricks (red-brown in colour)
- (5) Timber framed casement windows, dark brown in colour
- 6 Timber framed doors, dark brown in colour
- 7) Metal balcony balustrade and in-fill panels, painted pale blue 8) Full height glazed screens, frames painted pale blue
- 9 Exposed balcony concrete, painted white
- (10) Rooftop balustrade, painted pale blue
- (11) Metal cylindrical bin chute, painted white.
- (12) Fixed metal framed windows, dark grey in colour
- (13) Glass block panel.

#### LEGEND:

(1) white render, (2) feature panels of pale aqua-marine, and painted

concrete feature framing in white to match those around the windows)

(4) Existing bricks (red-brown in colour), retained.

perforated mesh infill, (8) Full height glazed screens (in front of apartment entrance doors), all in pale blue colour. (9) Exposed balcony concrete in white. (10) Rooftop balustrade in pale blue.

Architecture | Surveying | Engineering | Project Management