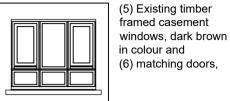

### KEY:

- (1) Rendered EWI, white in colour
- 2 Rendered EWI, pale aqua-marine in colour
- 4 Facing bricks (red-brown in colour)
- (5) Timber framed casement windows, dark brown in colour
- 6 Timber framed doors, dark brown in colour
- 7) Metal balcony balustrade and in-fill panels, painted pale blue 8) Full height glazed screens, frames painted pale blue
- 9 Exposed balcony concrete, painted white
- (10) Rooftop balustrade, painted pale blue
- (11) Metal cylindrical bin chute, painted white.
- (12) Fixed metal framed windows, dark grey in colour
- (13) Glass block panel.