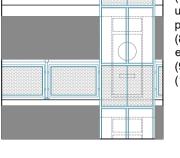

### KEY:

- (1) Rendered EWI, white in colour
- 2 Rendered EWI, pale aqua-marine in colour
- 4 Facing bricks (red-brown in colour)
- (5) Timber framed casement windows, dark brown in colour
- 6 Timber framed doors, dark brown in colour
- 7) Metal balcony balustrade and in-fill panels, painted pale blue 8) Full height glazed screens, frames painted pale blue
- 9 Exposed balcony concrete, painted white
- (10) Rooftop balustrade, painted pale blue
- (11) Metal cylindrical bin chute, painted white.
- (12) Fixed metal framed windows, dark grey in colour
- (13) Glass block panel.

perforated mesh infill, (8) Full height glazed screens (in front of apartment entrance doors), all in pale blue colour. (9) Exposed balcony concrete in white. (10) Rooftop balustrade in pale blue.

Architecture | Surveying | Engineering | Project Management