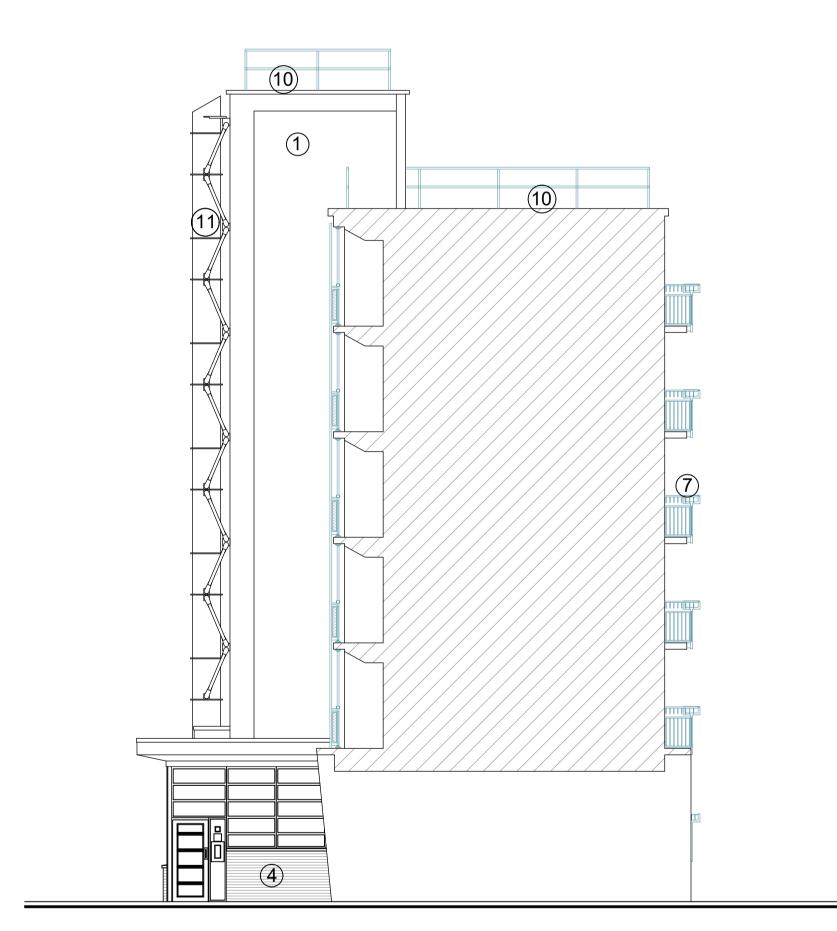

### KEY:

- (1) Rendered EWI, white in colour
- 2 Rendered EWI, pale aqua-marine in colour
- 4 Facing bricks (red-brown in colour)
- (5) Timber framed casement windows, dark brown in colour
- 6 Timber framed doors, dark brown in colour
- 7) Metal balcony balustrade and in-fill panels, painted pale blue 8) Full height glazed screens, frames painted pale blue
- 9 Exposed balcony concrete, painted white
- (10) Rooftop balustrade, painted pale blue
- (11) Metal cylindrical bin chute, painted white.
- (12) Fixed metal framed windows, dark grey in colour
- (13) Glass block panel.

#### LEGEND:

(1) white render, (2) feature panels of pale aqua-marine, and painted

concrete feature framing in white to match those around the windows)

(4) Existing bricks (red-brown in colour), retained.