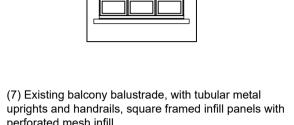

### KEY:

- (1) Rendered EWI, white in colour
- 2 Rendered EWI, pale aqua-marine in colour
- 4 Facing bricks (red-brown in colour)
- (5) Timber framed casement windows, dark brown in colour
- 6 Timber framed doors, dark brown in colour
- 7) Metal balcony balustrade and in-fill panels, painted pale blue 8) Full height glazed screens, frames painted pale blue
- 9 Exposed balcony concrete, painted white
- (10) Rooftop balustrade, painted pale blue
- (11) Metal cylindrical bin chute, painted white.
- (12) Fixed metal framed windows, dark grey in colour
- (13) Glass block panel.

perforated mesh infill, (8) Full height glazed screens (in front of apartment entrance doors), all in pale blue colour. (9) Exposed balcony concrete in white. (10) Rooftop balustrade in pale blue.

Architecture | Surveying | Engineering | Project Management