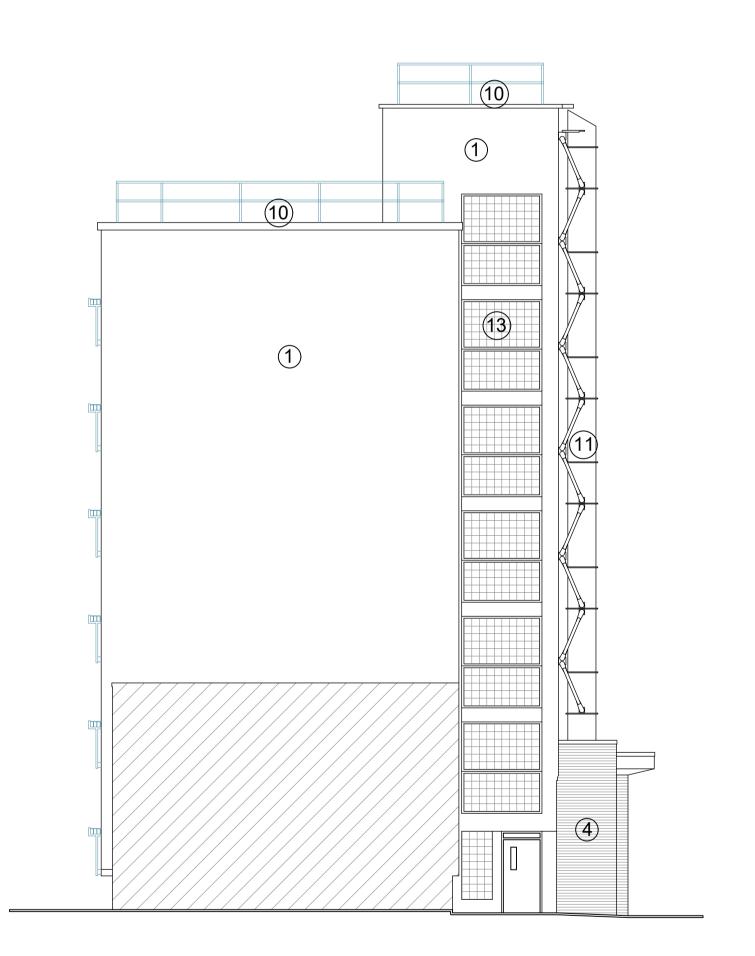

## KEY:

- (1) Rendered EWI, white in colour
- (2) Rendered EWI, pale aqua-marine in colour
- (4) Facing bricks (red-brown in colour)
- (5) Timber framed casement windows, dark brown in colour
- 6) Timber framed doors, dark brown in colour
- 7) Metal balcony balustrade and in-fill panels, painted pale blue
- 8) Full height glazed screens, frames painted pale blue
- 9 Exposed balcony concrete, painted white
- (10) Rooftop balustrade, painted pale blue
- (11) Metal cylindrical bin chute, painted white.
- (12) Fixed metal framed windows, dark grey in colour (13) Glass block panel.

NOTE: ALL COLOURS SHOWN ARE ESTIMATES ONLY AND MUST BE CONFIRMED ON SITE

Riverside - Elevation D (North East)