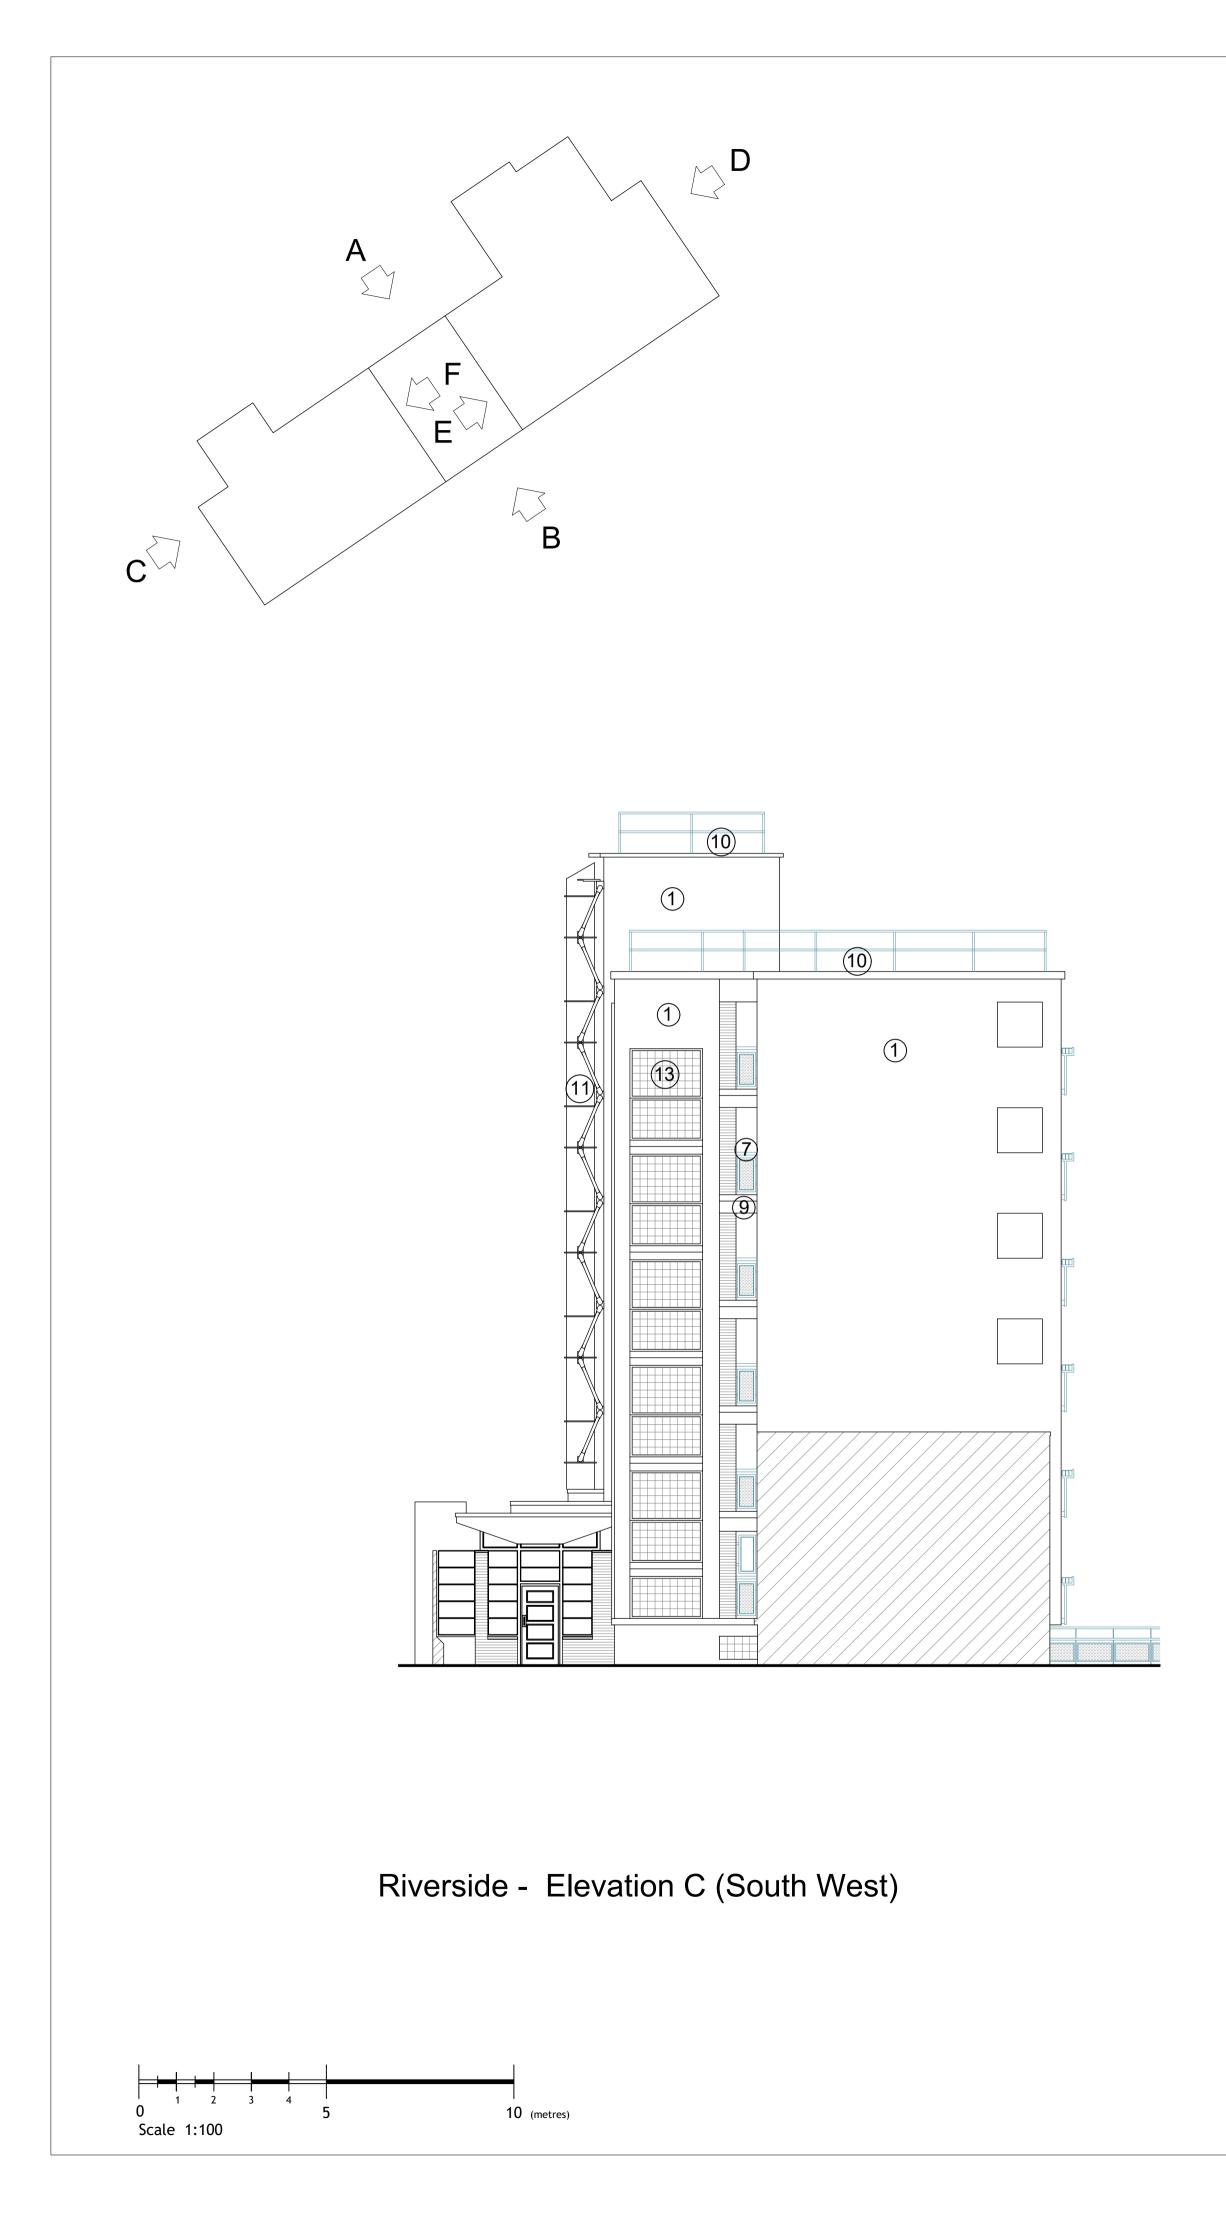

## KEY:

- (1) Rendered EWI, white in colour
- (2) Rendered EWI, pale aqua-marine in colour
- (4) Facing bricks (red-brown in colour)
- (5) Timber framed casement windows, dark brown in colour
- 6) Timber framed doors, dark brown in colour
- 7) Metal balcony balustrade and in-fill panels, painted pale blue
- 8) Full height glazed screens, frames painted pale blue
- 9 Exposed balcony concrete, painted white
- (10) Rooftop balustrade, painted pale blue
- (11) Metal cylindrical bin chute, painted white.
- (12) Fixed metal framed windows, dark grey in colour (13) Glass block panel.

NOTE: ALL COLOURS SHOWN ARE ESTIMATES ONLY AND MUST BE CONFIRMED ON SITE

Riverside - Elevation D (North East)