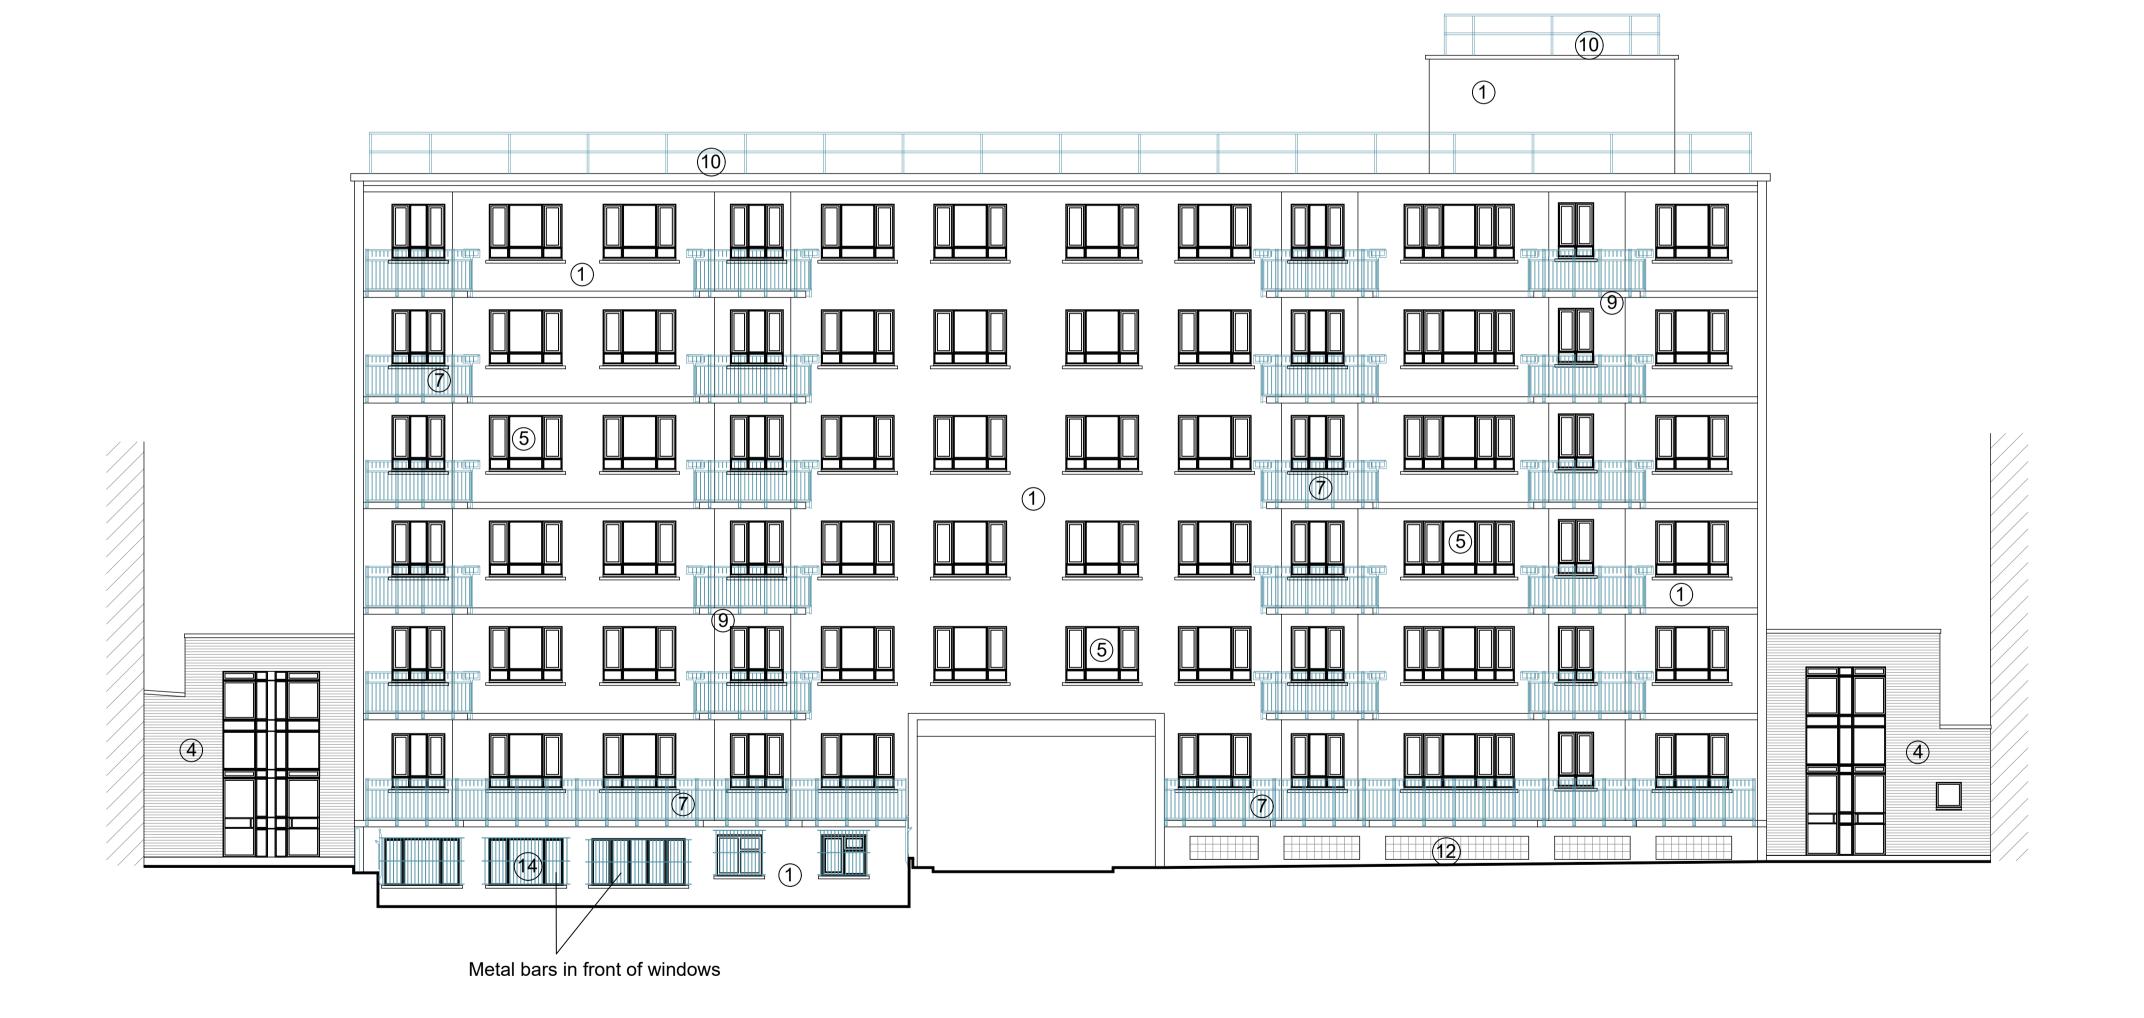

### KEY:

- (5) Timber framed casement windows, dark brown in colour
- Timber framed doors, dark brown in colour
- 8) Full height glazed screens, frames painted pale blue
- 9 Exposed balcony concrete, painted white
- (10) Rooftop balustrade, painted pale blue
- (11) Metal cylindrical bin chute, painted white.
- (13) Glass block panel.
- (14) U-PVC casement windows, white in colour

NOTE: ALL COLOURS SHOWN ARE ESTIMATES ONLY

Riverside - Elevation B (South East)

- (1) Rendered EWI, white in colour
- (2) Rendered EWI, pale aqua-marine in colour
- 4 Facing bricks (red-brown in colour)
- Metal balcony balustrade and in-fill panels, painted pale blue

- (12) Fixed metal framed windows, dark grey in colour

AND MUST BE CONFIRMED ON SITE

#### LEGEND:

(1) white render, (2) feature panels of pale aqua-marine, and painted concrete feature framing in white to match those around the windows)

(4) Existing bricks (red-brown in colour), retained.

(5) Existing timber framed casement windows, dark brown in colour and (6) matching doors,

(7) Existing balcony balustrade, with tubular metal uprights and handrails, square framed infill panels with perforated mesh infill, (8) Full height glazed screens (in front of apartment entrance doors), all in pale blue colour. (9) Exposed balcony concrete in white. (10) Rooftop balustrade in pale blue.

## Riverside

Existing Elevation B (South East)