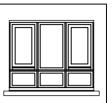

### KEY:

- (5) Timber framed casement windows, dark brown in colour
- Timber framed doors, dark brown in colour
- 8) Full height glazed screens, frames painted pale blue
- 9 Exposed balcony concrete, painted white
- (10) Rooftop balustrade, painted pale blue
- (11) Metal cylindrical bin chute, painted white.
- (13) Glass block panel.
- (14) U-PVC casement windows, white in colour

NOTE: ALL COLOURS SHOWN ARE ESTIMATES ONLY

Riverside - Elevation B (South East)

- (1) Rendered EWI, white in colour
- (2) Rendered EWI, pale aqua-marine in colour
- 4 Facing bricks (red-brown in colour)
- Metal balcony balustrade and in-fill panels, painted pale blue

- (12) Fixed metal framed windows, dark grey in colour

AND MUST BE CONFIRMED ON SITE

#### LEGEND:

(1) white render, (2) feature panels of pale aqua-marine, and painted concrete feature framing in white to match those around the windows)

(4) Existing bricks (red-brown in colour), retained.

(5) Existing timber framed casement windows, dark brown in colour and (6) matching doors,

(7) Existing balcony balustrade, with tubular metal uprights and handrails, square framed infill panels with perforated mesh infill, (8) Full height glazed screens (in front of apartment entrance doors), all in pale blue colour. (9) Exposed balcony concrete in white. (10) Rooftop balustrade in pale blue.