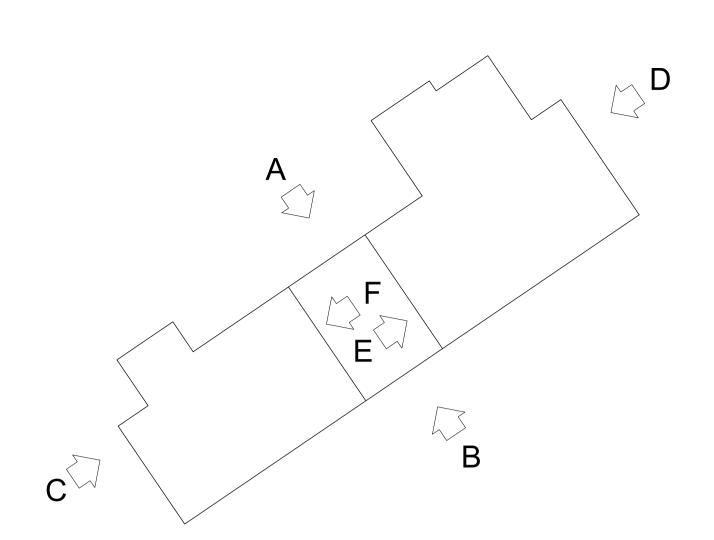

### KEY:

- (5) Timber framed casement windows, dark brown in colour
- Timber framed doors, dark brown in colour
- 8) Full height glazed screens, frames painted pale blue
- 9 Exposed balcony concrete, painted white
- (10) Rooftop balustrade, painted pale blue
- (11) Metal cylindrical bin chute, painted white.
- (13) Glass block panel.
- (14) U-PVC casement windows, white in colour

NOTE: ALL COLOURS SHOWN ARE ESTIMATES ONLY



Riverside - Elevation B (South East)



- (1) Rendered EWI, white in colour
- (2) Rendered EWI, pale aqua-marine in colour
- 4 Facing bricks (red-brown in colour)
- Metal balcony balustrade and in-fill panels, painted pale blue

- (12) Fixed metal framed windows, dark grey in colour

AND MUST BE CONFIRMED ON SITE

#### General Notes:

- I. Scale from these drawings