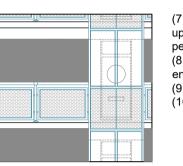

### KEY:

- (3) Framed feature stucco/concrete crest and writing
- 4 Facing bricks (red-brown in colour)

- Metal balcony balustrade and in-fill panels, painted pale blue

- (13) Glass block panel.

NOTE: ALL COLOURS SHOWN ARE ESTIMATES ONLY AND MUST BE CONFIRMED ON SITE

Riverside - Existing Elevation A (North West)

- (1) Rendered EWI, white in colour
- Rendered EWI, pale agua-marine in colour
- Timber framed casement windows, dark brown in colour
- Timber framed doors, dark brown in colour
- 8) Full height glazed screens, frames painted pale blue
- 9) Exposed balcony concrete, painted white
- (10) Rooftop balustrade, painted pale blue
- (11) Metal cylindrical bin chute, painted white.
- (12) Fixed metal framed windows, dark grey in colour

(4) Existing bricks

(5) Existing timber framed casement windows, dark brown in colour and (6) matching doors,

(7) Existing balcony balustrade, with tubular metal uprights and handrails, square framed infill panels with perforated mesh infill, (8) Full height glazed screens (in front of apartment entrance doors), all in pale blue colour. (9) Exposed balcony concrete in white. (10) Rooftop balustrade in pale blue.