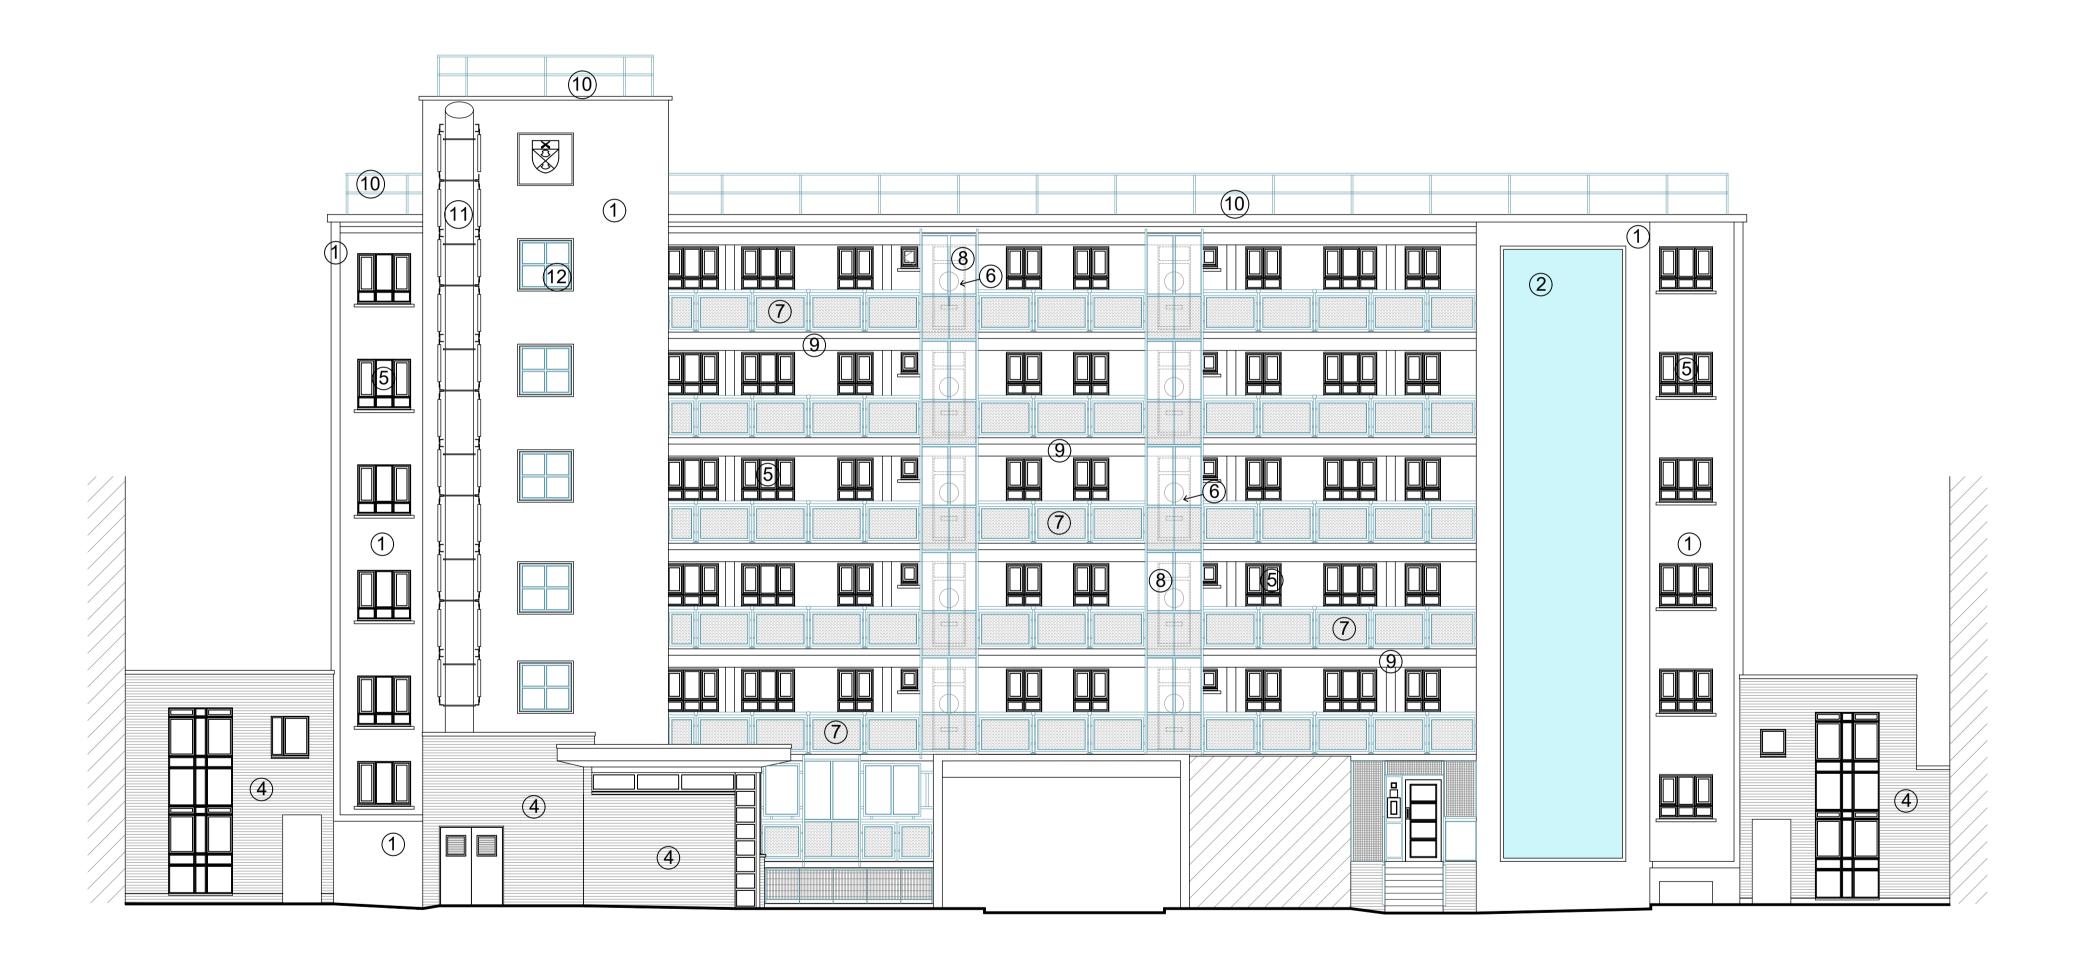

Riverside - Existing Elevation A (North West)

- (1) Rendered EWI, white in colour
- Rendered EWI, pale agua-marine in colour
- Timber framed casement windows, dark brown in colour
- Timber framed doors, dark brown in colour
- 8) Full height glazed screens, frames painted pale blue
- 9) Exposed balcony concrete, painted white
- (10) Rooftop balustrade, painted pale blue
- (11) Metal cylindrical bin chute, painted white.
- (12) Fixed metal framed windows, dark grey in colour

#### LEGEND:

(1) white render, (2) feature panels of pale aqua-marine, and painted concrete feature framing in white to match those around the windows)

(3) Existing stucco/concrete feature including decorative

(4) Existing bricks

(5) Existing timber framed casement windows, dark brown in colour and (6) matching doors,

(7) Existing balcony balustrade, with tubular metal uprights and handrails, square framed infill panels with perforated mesh infill, (8) Full height glazed screens (in front of apartment entrance doors), all in pale blue colour. (9) Exposed balcony concrete in white. (10) Rooftop balustrade in pale blue.

### KEY:

- (3) Framed feature stucco/concrete crest and writing
- 4 Facing bricks (red-brown in colour)

- Metal balcony balustrade and in-fill panels, painted pale blue

- (13) Glass block panel.

NOTE: ALL COLOURS SHOWN ARE ESTIMATES ONLY AND MUST BE CONFIRMED ON SITE