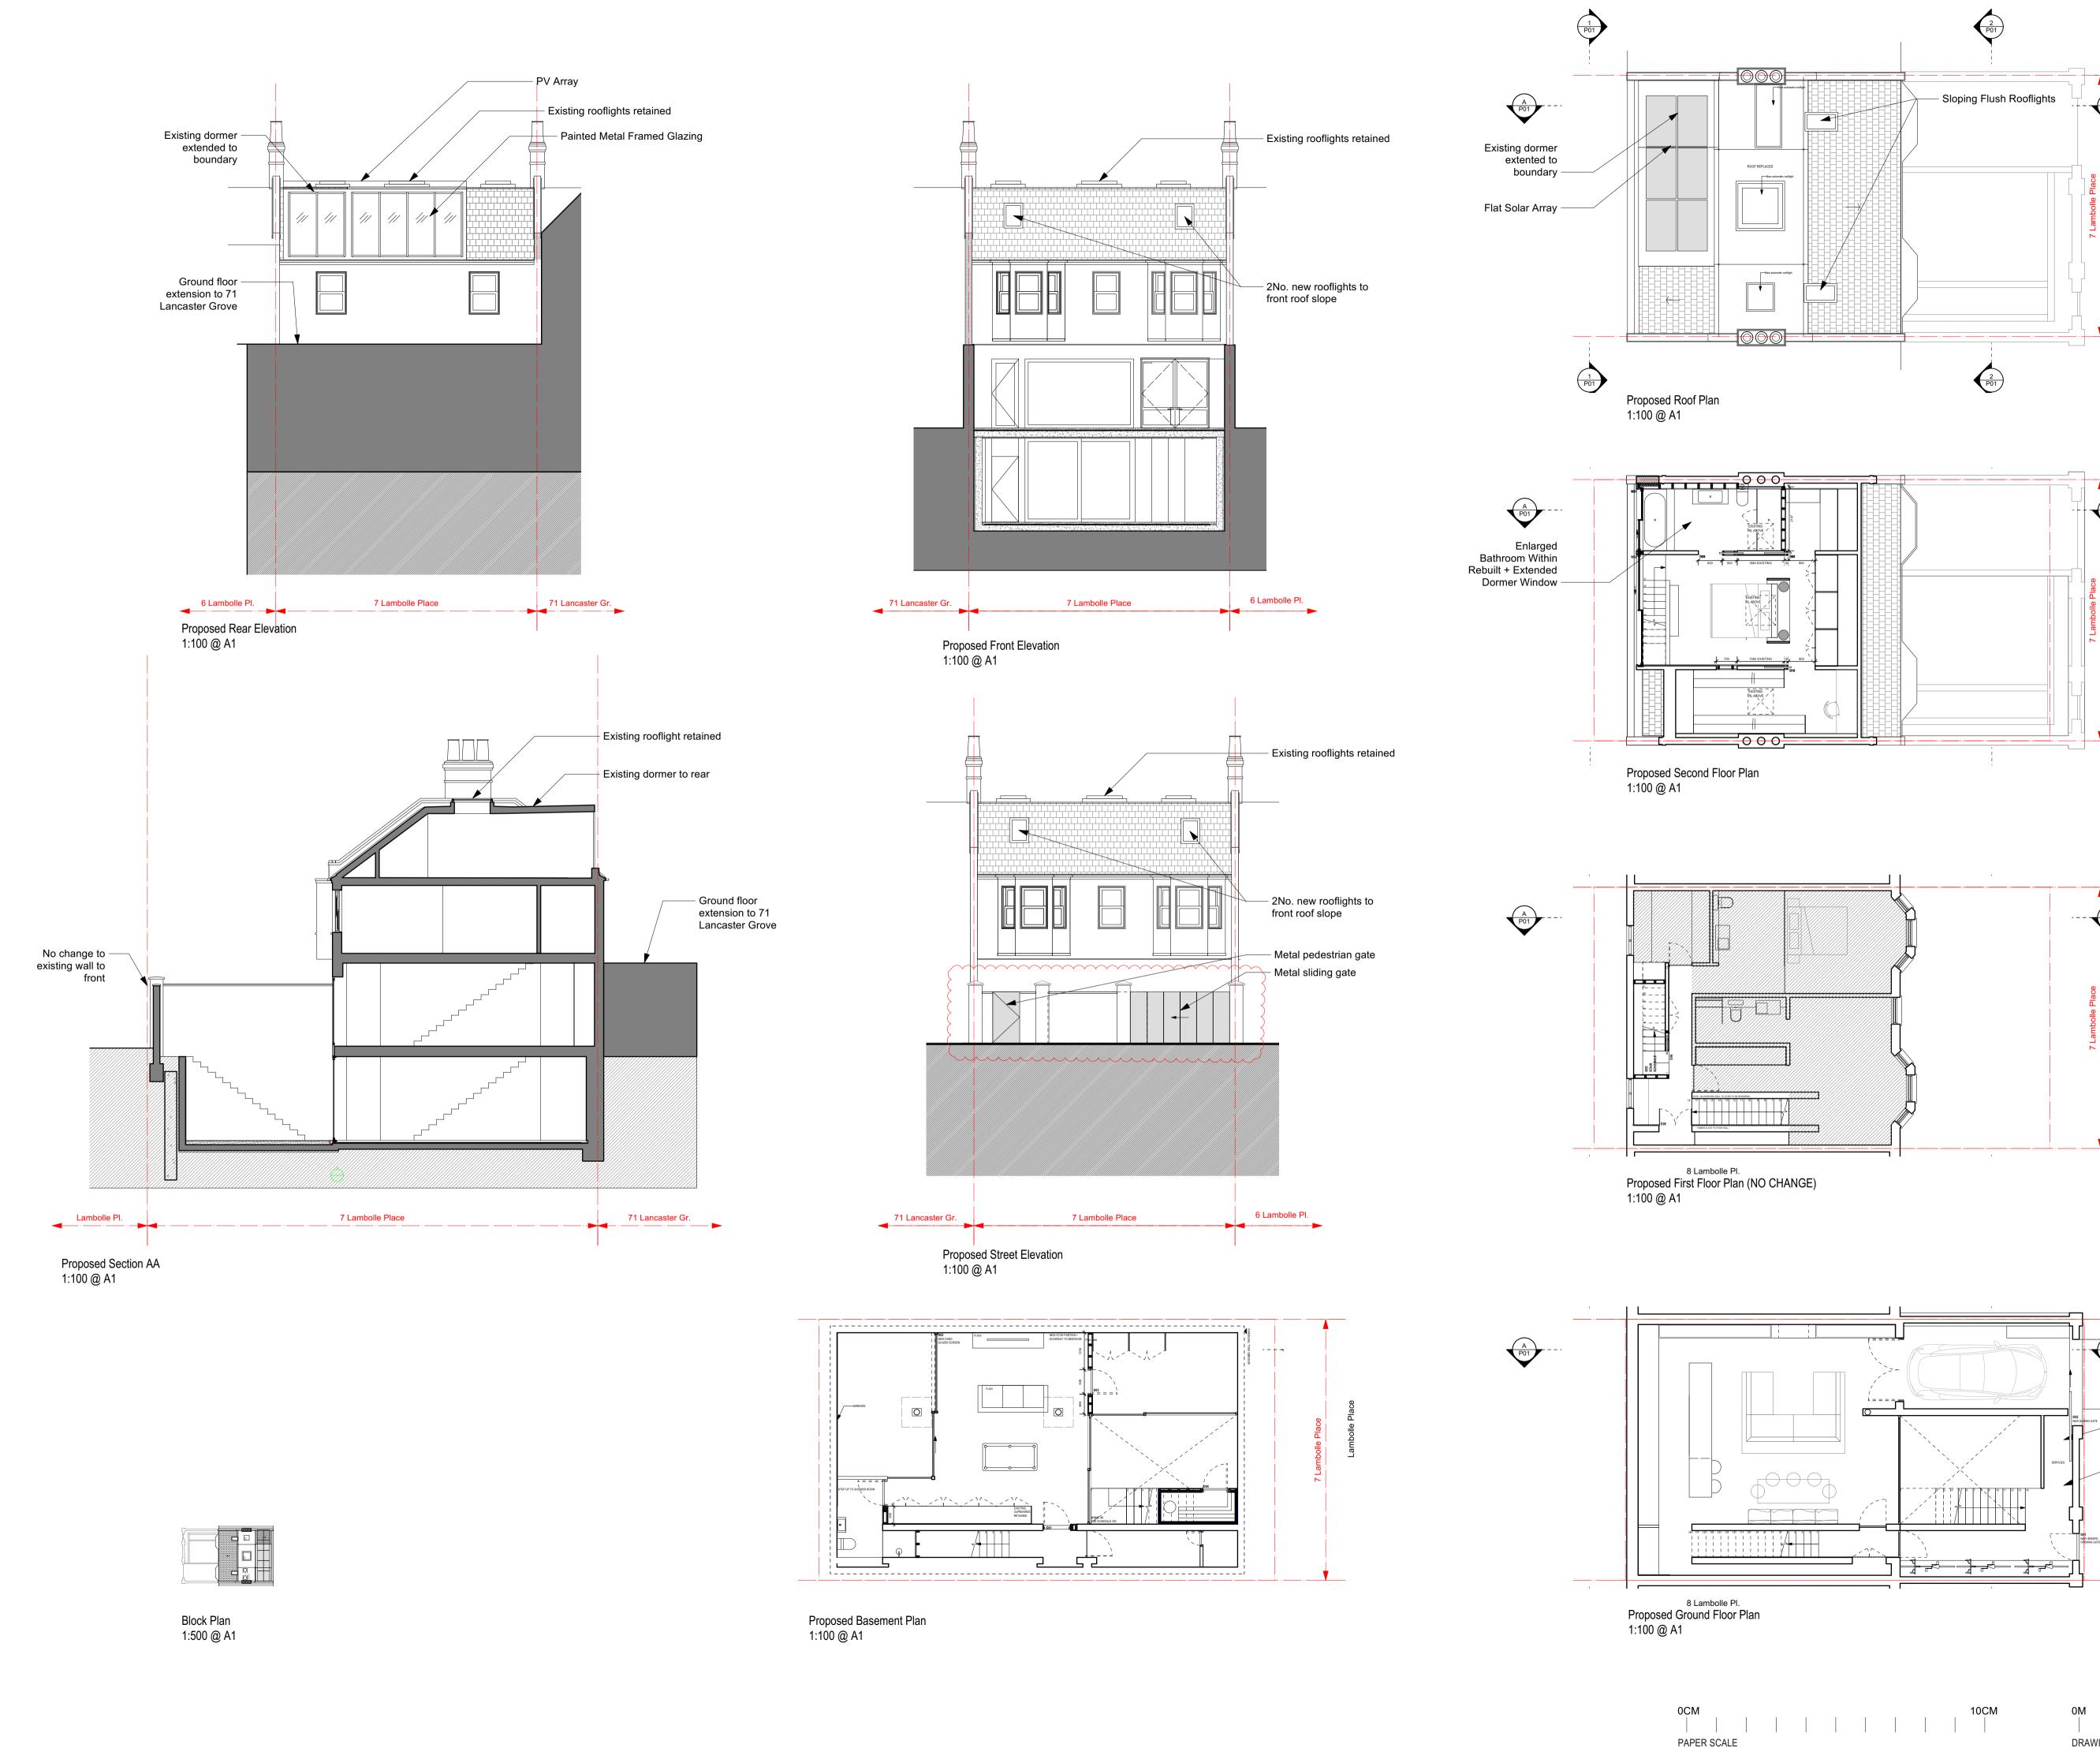

PROJECT ADDRESS No.7 Lambolle Place, London NW3

PROJECT REF / DRAWING NO / REVISION H04 / P02 / C

DRAWING TITLE
PROPOSED DRAWINGS

SCALE 1:100 @ A1

REVISIONS

A 06/02/2024 Issued for Planning B 05/03/2024 Issued For Planning C 17/05/2024 Planning update