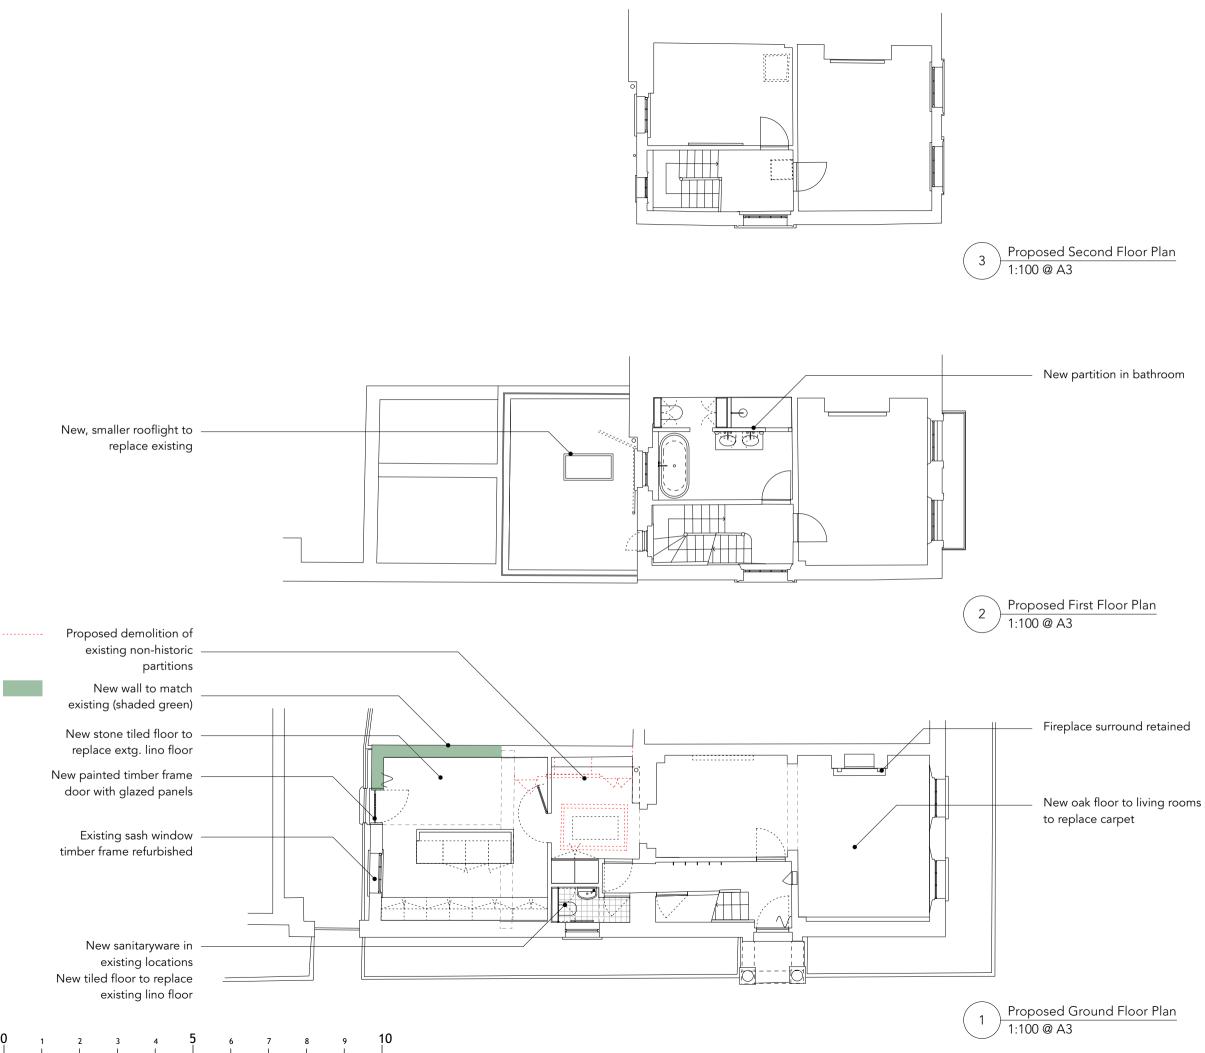

| Client                     | Confidential                                   |                          |
|----------------------------|------------------------------------------------|--------------------------|
| Job                        | 2108_26MS                                      |                          |
| Title                      | Proposed Ground, First<br>& Second Floor Plans |                          |
| Drg. No.                   | 2108_P01                                       | Revisions -              |
| Scale                      | 1:100 @ A3                                     | Date 19/03/2024          |
| Drawn By                   | SC                                             | Checked By               |
| © COPYRIGHT ATELIER COMO 2 |                                                | YRIGHT ATELIER COMO 2022 |