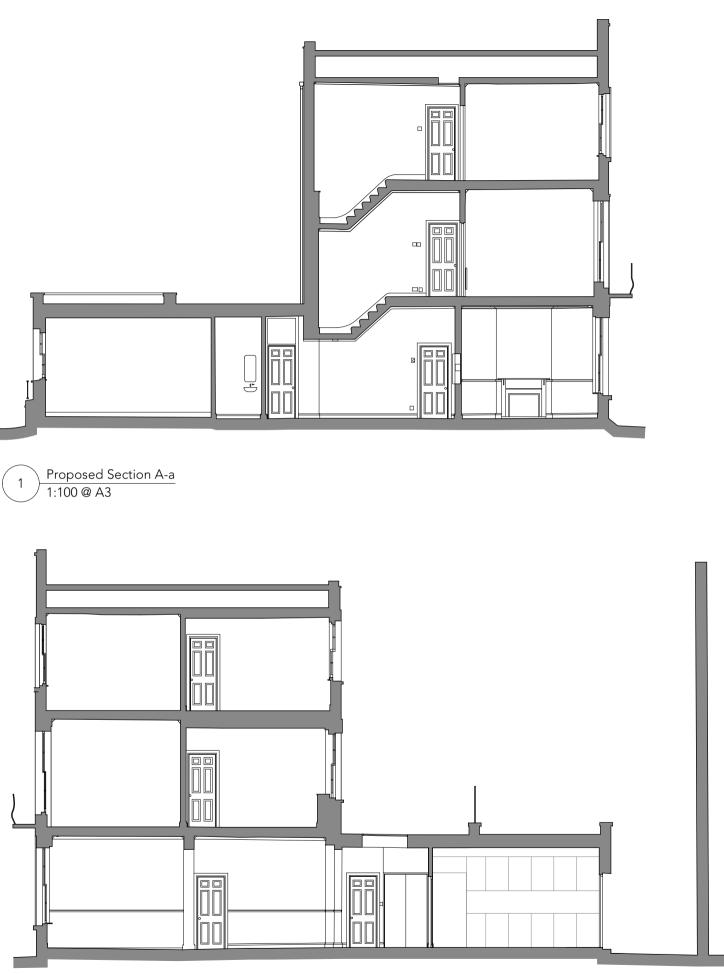

black-painted metal railings

© COPYRIGHT ATELIER COMO 2022

Proposed Section B-b 1:100 @ A3

2

Status: Planning Application

Notes:

| -   | 19/03/2024 | Planning Application Issue |
|-----|------------|----------------------------|
| Rev | Date       | Description                |
|     | •          | •                          |

| Client                      | Confidential                   |                 |  |
|-----------------------------|--------------------------------|-----------------|--|
| Job                         | 2108_26MS                      |                 |  |
| Title                       | Proposed Sections<br>A-a & B-b |                 |  |
| Drg. No.                    | 2108_P04                       | Revisions       |  |
| Scale                       | 1:100 @ A3                     | Date 19/03/2024 |  |
| Drawn By                    | SC                             | Checked By      |  |
| © COPYRIGHT ATELIER COMO 20 |                                |                 |  |