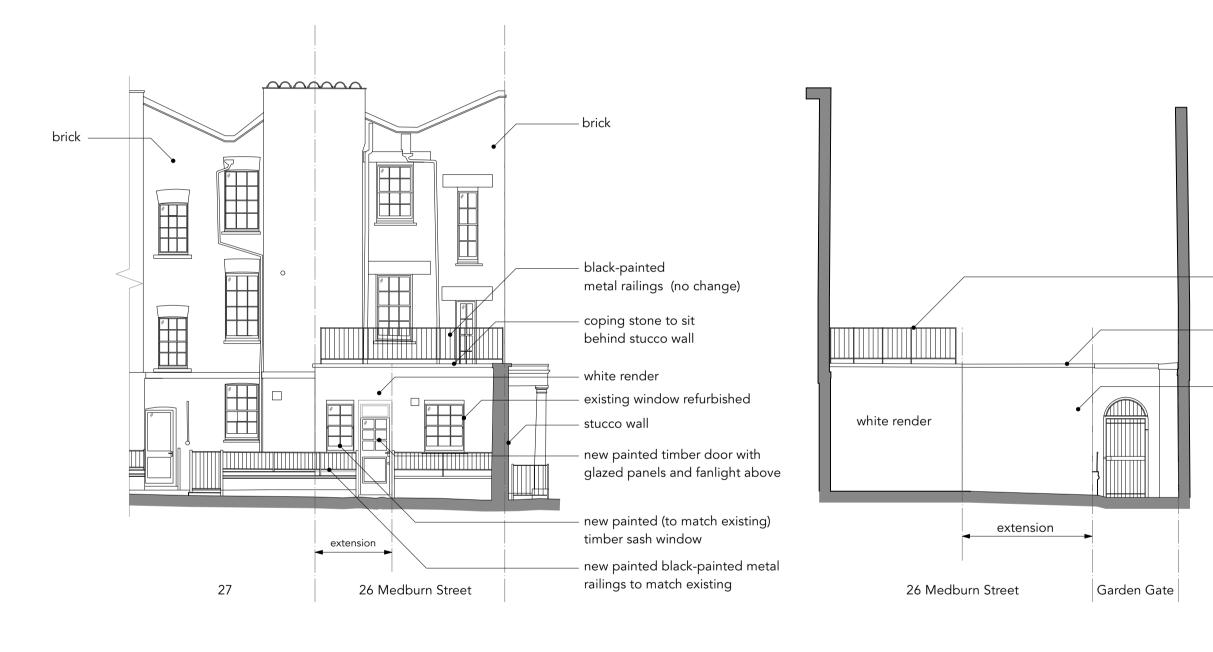

1 Proposed South Elevation 1:100 @ A3 2 Proposed West Elevation 1:100 @ A3

coping stone

white render

Status: Planning Application

Notes:

| -   | 19/03/2024 | Planning Application Issue |
|-----|------------|----------------------------|
| Rev | Date       | Description                |

| Client   | Confidential                        |                 |  |
|----------|-------------------------------------|-----------------|--|
| Job      | 2108_26MS                           |                 |  |
| Title    | Proposed South & West<br>Elevations |                 |  |
| Drg. No. | 2108_P03                            | Revisions -     |  |
| Scale    | 1:100 @ A3                          | Date 19/03/2024 |  |
| Drawn By | SC                                  | Checked By      |  |
|          |                                     |                 |  |