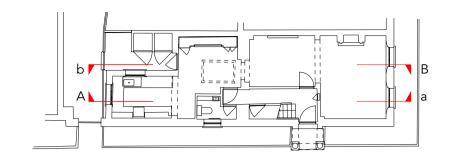

| Client                       | Confidential                   |                 |  |
|------------------------------|--------------------------------|-----------------|--|
| Job                          | 2108_26MS                      |                 |  |
| Title                        | Existing Sections<br>A-a & B-b |                 |  |
| Drg. No.                     | 2108_SD04                      | Revisions -     |  |
| Scale                        | 1:100 @ A3                     | Date 19/03/2024 |  |
| Drawn By SC                  |                                | Checked By      |  |
| © COPYRIGHT ATELIER COMO 202 |                                |                 |  |