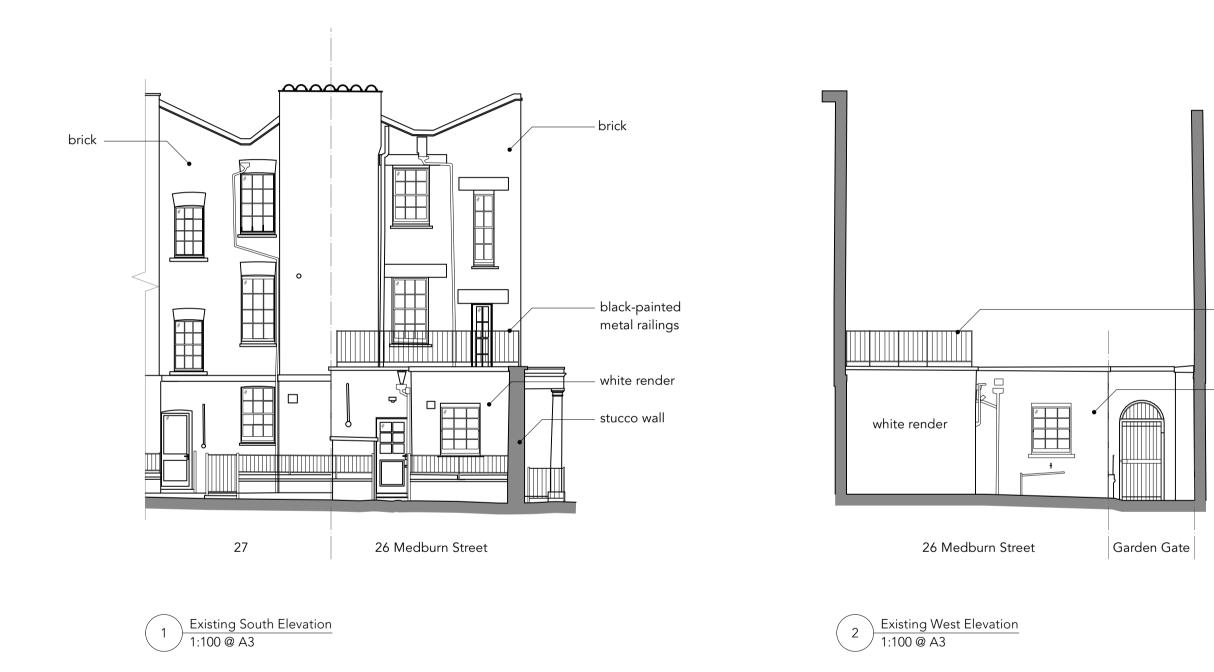

| - | black painted  |
|---|----------------|
|   | metal railings |

white render

Status: Planning Application

Notes:

| -   | 19/03/2024 | Planning Application Issue |
|-----|------------|----------------------------|
| Rev | Date       | Description                |

| Client      | Confidential                        |                 |  |
|-------------|-------------------------------------|-----------------|--|
| Job         | 2108_26MS                           |                 |  |
| Title       | Existing South & West<br>Elevations |                 |  |
| Drg. No.    | 2108_SD03                           | Revisions -     |  |
| Scale       | 1:100 @ A3                          | Date 19/03/2024 |  |
| Drawn By SC |                                     | Checked By      |  |
|             |                                     |                 |  |