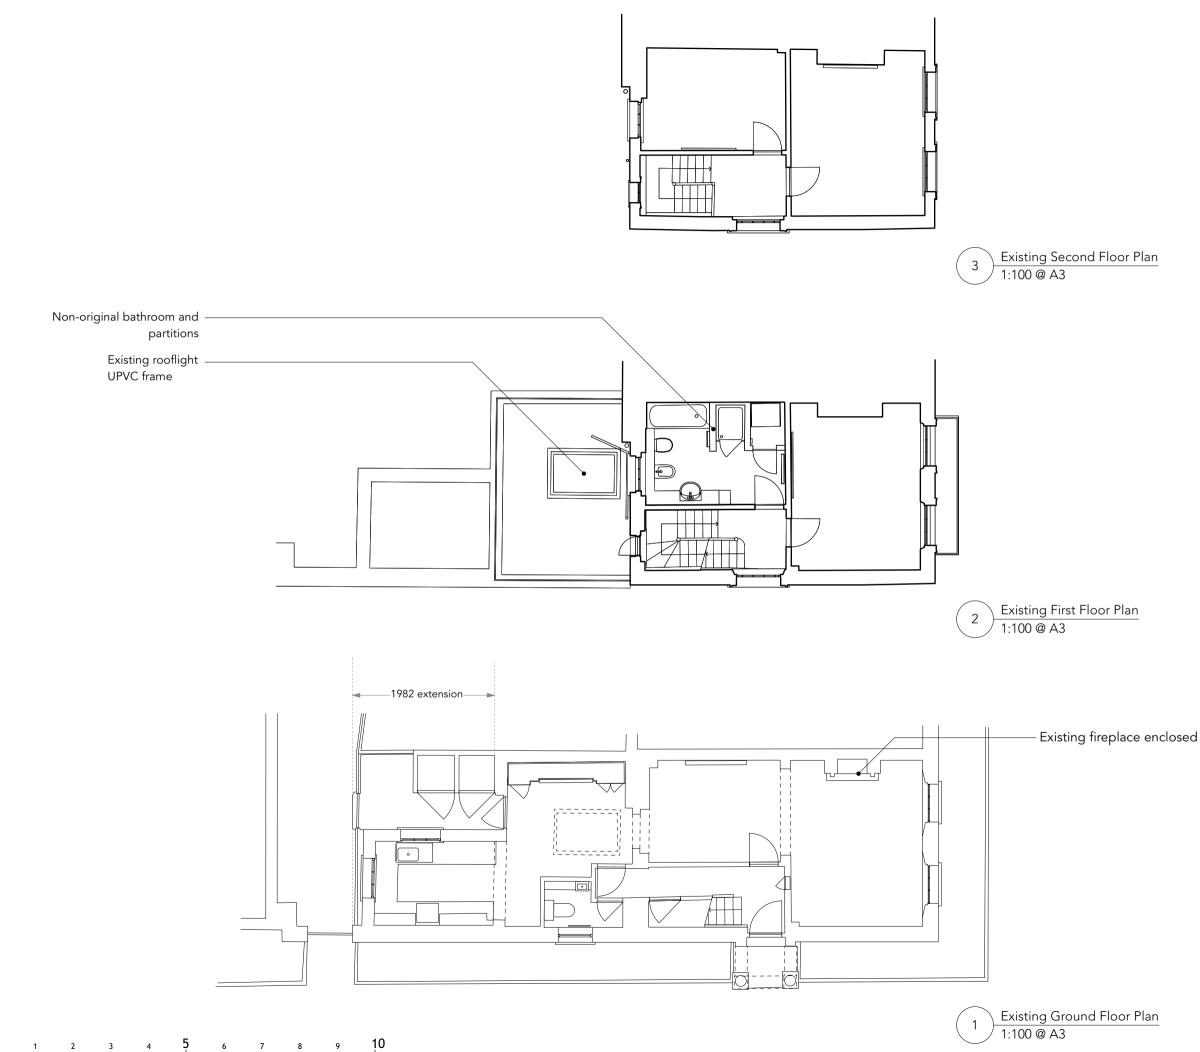

| Client                       | Confidential                                   |                 |  |
|------------------------------|------------------------------------------------|-----------------|--|
| Job                          | 2108_26MS                                      |                 |  |
| Title                        | Existing Ground, First<br>& Second Floor Plans |                 |  |
| Drg. No.                     | 2108_SD01                                      | Revisions -     |  |
| Scale                        | 1:100 @ A3                                     | Date 19/03/2024 |  |
| Drawn By                     | SC                                             | Checked By      |  |
| © COPYRIGHT ATELIER COMO 202 |                                                |                 |  |