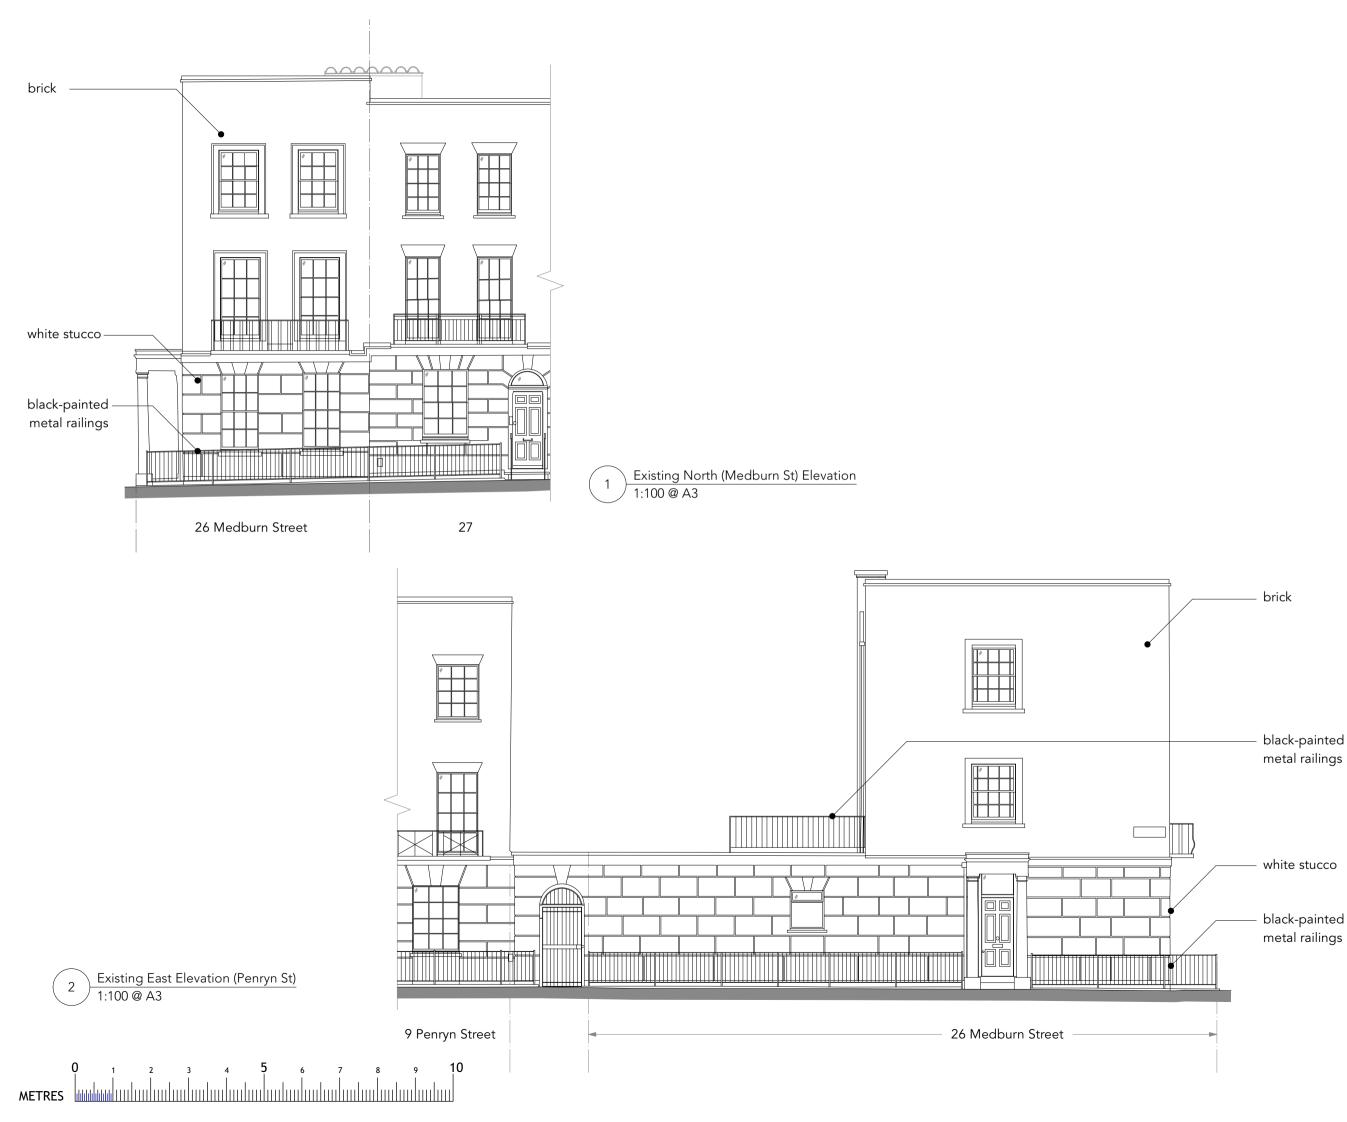

| . ri | ~ | ~ |  |
|------|---|---|--|
| ווכ  | C | ĸ |  |

black-painted metal railings

| Client      | Confidential                        |                 |  |
|-------------|-------------------------------------|-----------------|--|
| Job         | 2108_26MS                           |                 |  |
| Title       | Existing North & East<br>Elevations |                 |  |
| Drg. No.    | 2108_SD02                           | Revisions -     |  |
| Scale       | 1:100 @ A3                          | Date 19/03/2024 |  |
| Drawn By SC |                                     | Checked By      |  |
|             |                                     |                 |  |