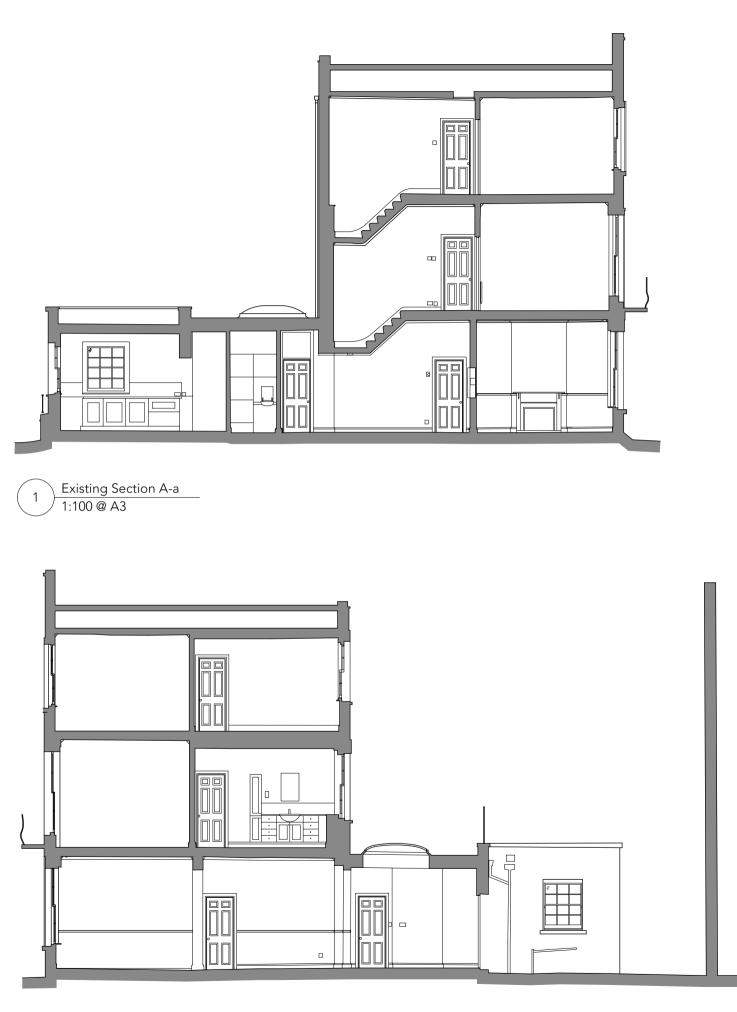

© COPYRIGHT ATELIER COMO 2022

Existing Section B-b 1:100 @ A3 2

Status: Planning Application

Notes:

| -   | 19/03/2024 | Planning Application Issue |
|-----|------------|----------------------------|
| Rev | Date       | Description                |
|     | •          | •                          |

| Client                       | Confidential                   |                 |  |
|------------------------------|--------------------------------|-----------------|--|
| Job                          | 2108_26MS                      |                 |  |
| Title                        | Existing Sections<br>A-a & B-b |                 |  |
| Drg. No.                     | 2108_SD04                      | Revisions -     |  |
| Scale                        | 1:100 @ A3                     | Date 19/03/2024 |  |
| Drawn By SC                  |                                | Checked By      |  |
| © COPYRIGHT ATELIER COMO 202 |                                |                 |  |