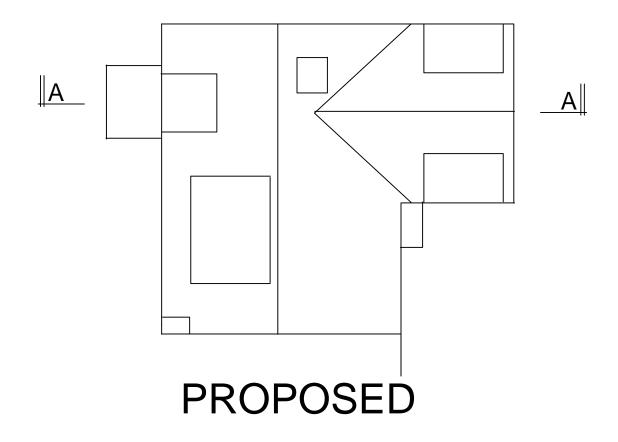

ANY DISCREPANCIES TO BE BROUGHT TO THE ATTENTION OF GRAHAM.G.KNOTT.IMMEDIATLY.

| SIONS. |
|--------|
|        |
|        |
|        |
|        |

PROJECT. 44 GLENILLA ROAD BELSIZE PARK NW3 4AN

REAR EXTENSION TO FORM SECOND BEDROOM

DRAWING. PROPOSED/EXISTING

CLIENT.

| 1M.    | ₫       |       |
|--------|---------|-------|
| scale. | date    | drawn |
| 1.100  | Mar.24. |       |
| MK     | .24.1   | 02.   |

GRAHAM.G.KNOTT Dip Arch. 4a The Drive Welwyn Herts. 01438712262