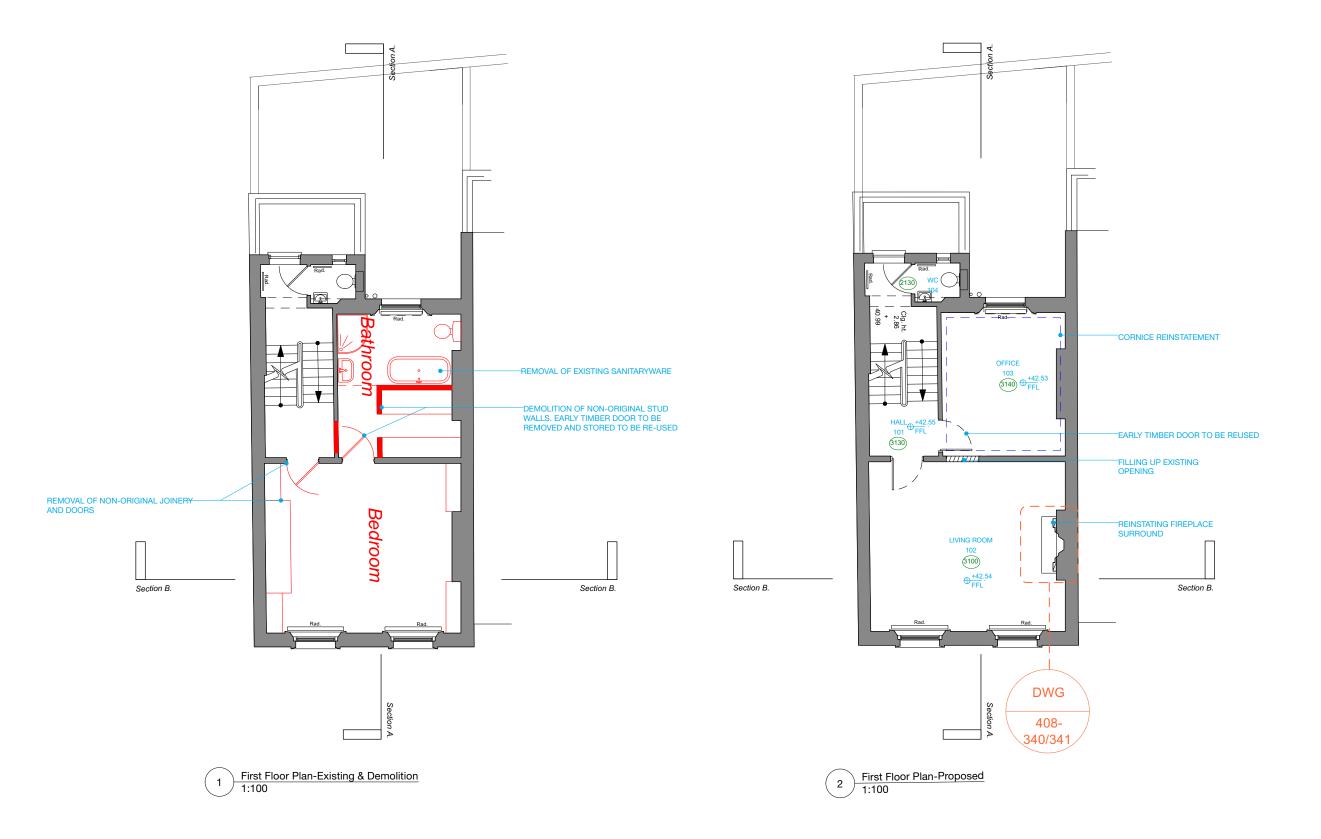

PROPOSED BUILD UP

EXISTING BUILD UP

DEMOLITION

MILTIADOU соок MCMa MITZMAN architects llp

020 7722 8525 office@mcma.design 10-12 Emerald Mews London

WC1N 3QA

FILE REFERENCE

0 0.5 1.0 M

www.mcma.design

CLIENT Ian & Susan Ferguson

PROJECT
7 Sharpleshall Street, NW1 8YL

SHEET TITLE
First Floor Plan-Existing, Demolition and Proposed

SCALE AS NOTED@A3

DATE CREATED

DRAWING NUMBER REVISION 408-DWG-003 P2