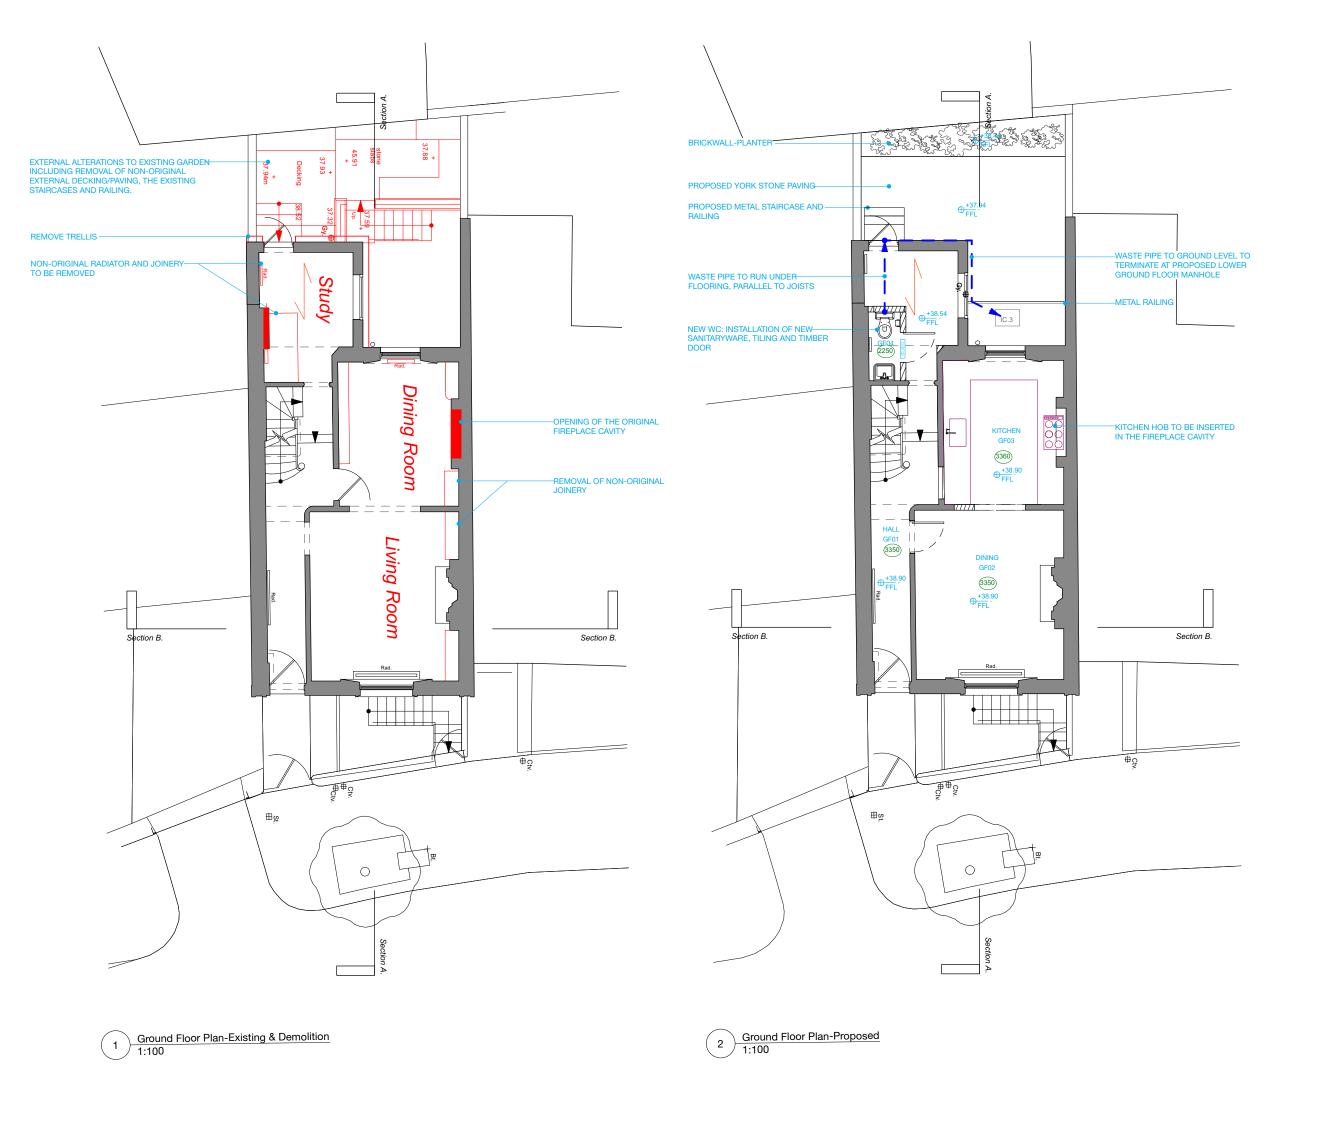

MILTIADOU соок MCMa MITZMAN architects IIp

020 7722 8525 office@mcma.design 10-12 Emerald Mews London

0 0.5 1.0 M

WC1N 3QA

www.mcma.design

CLIENT Ian & Susan Ferguson

PROJECT 7 Sharpleshall Street, NW1 8YL

SHEET TITLE
Ground Floor Plan-Existing, Demolition and Proposed