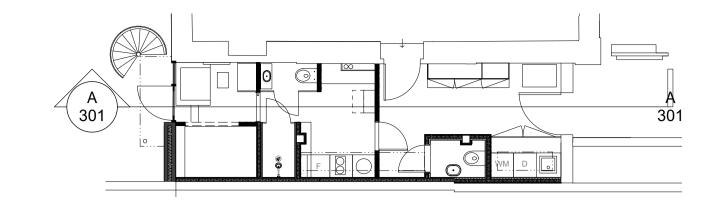

drawing Proposed Section A

scale & size 1:20@A1
date 20.02.24 drawn by RH checked by PB

500 **301 A** Status PLANNING **BAYNES**AND**MITCHELL**ARCHITECTS

www.baynesandmitchell.co.uk

FOURTH FLOOR

020 7734 0538