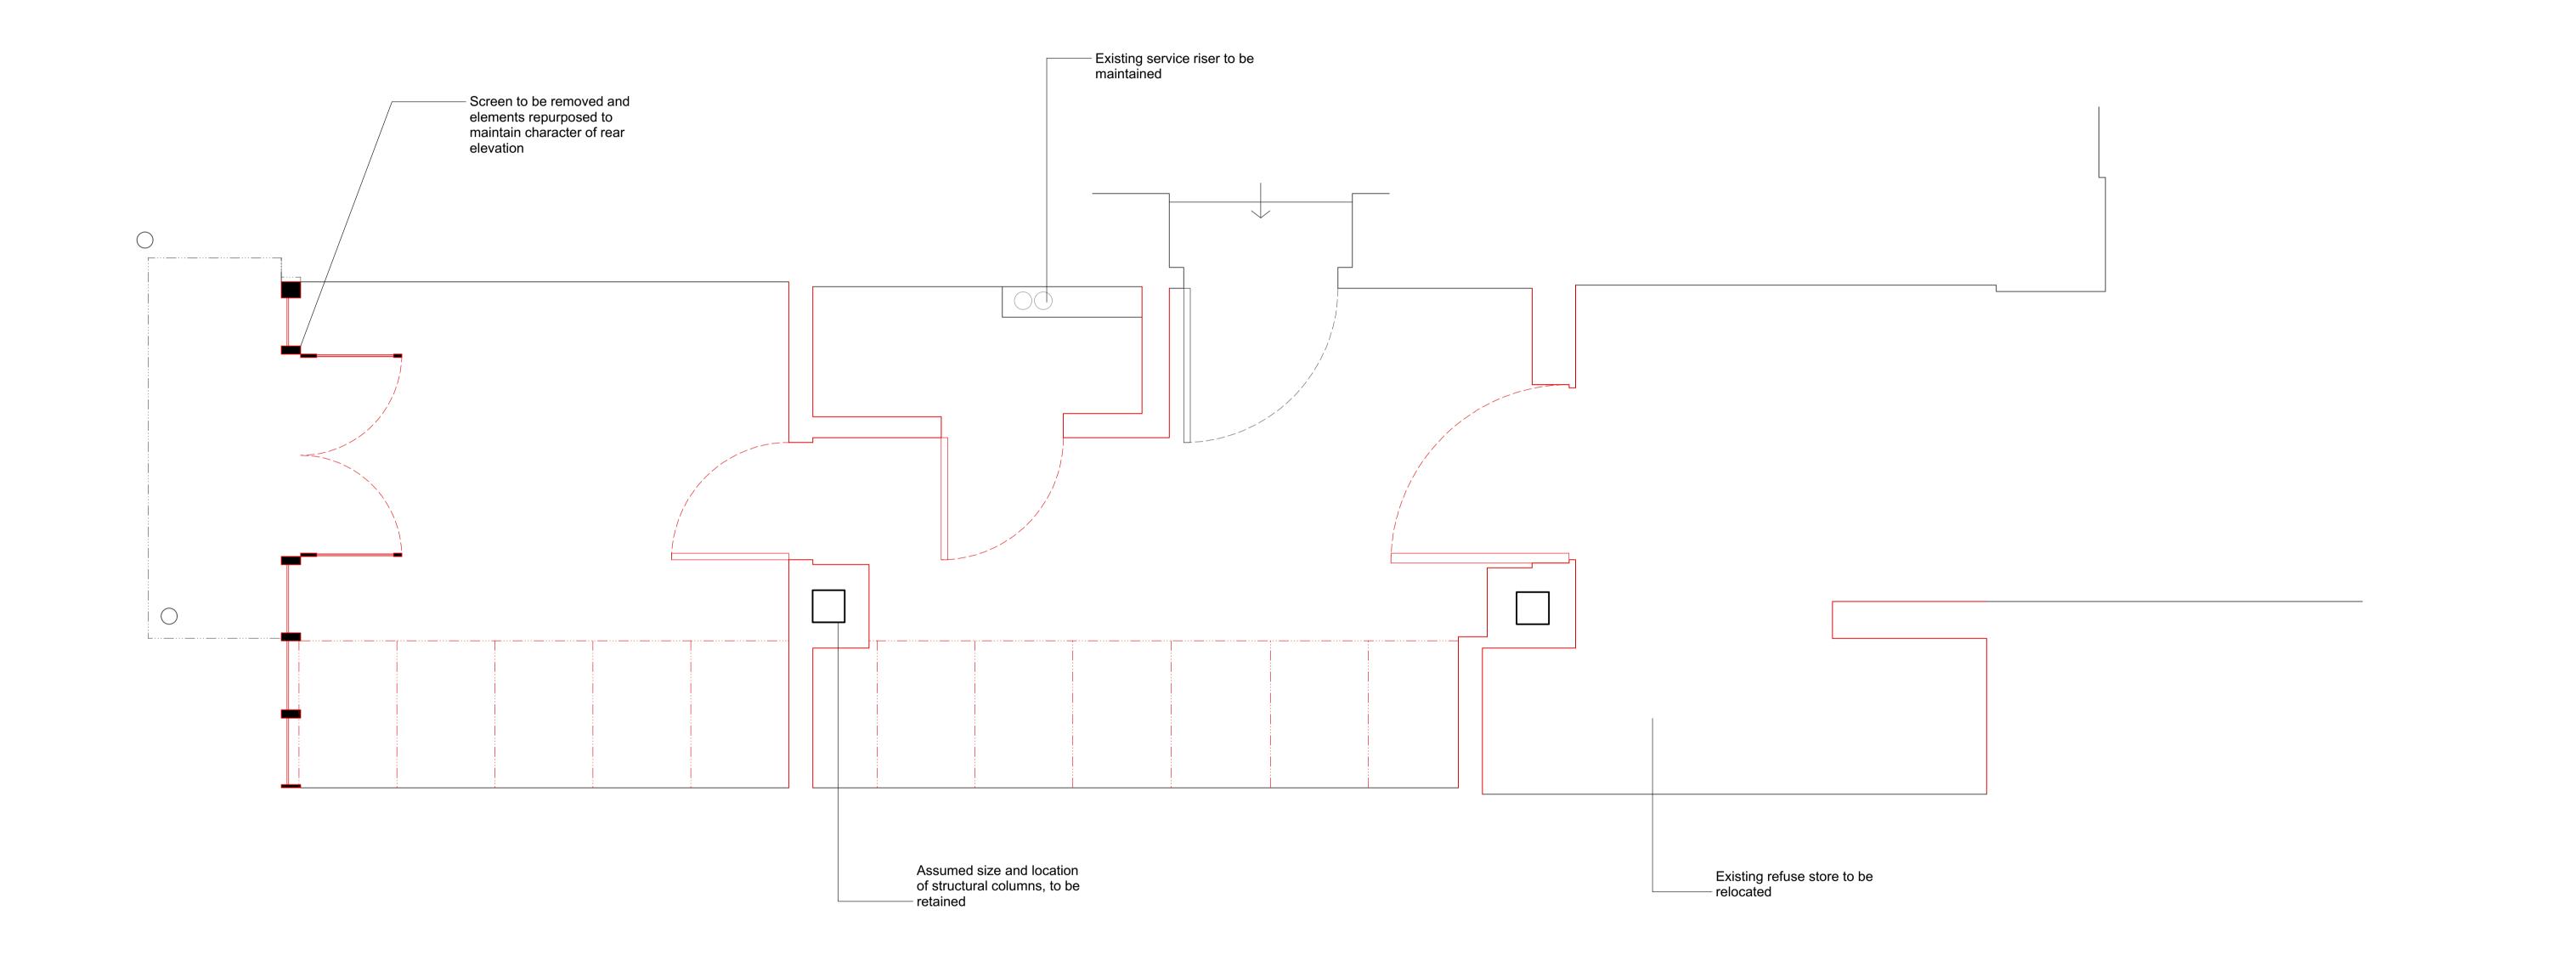

rev: **B** date: 25/03/24 notes:

project 3 Camden Square

drawing Proposed Ground Floor Demolition

scale & size 1:20@A1

date 20.02.24 drawn by RH checked by PB

500**011 B** Status PLANNING

info@baynesandmitchell.co.uk www.baynesandmitchell.co.uk