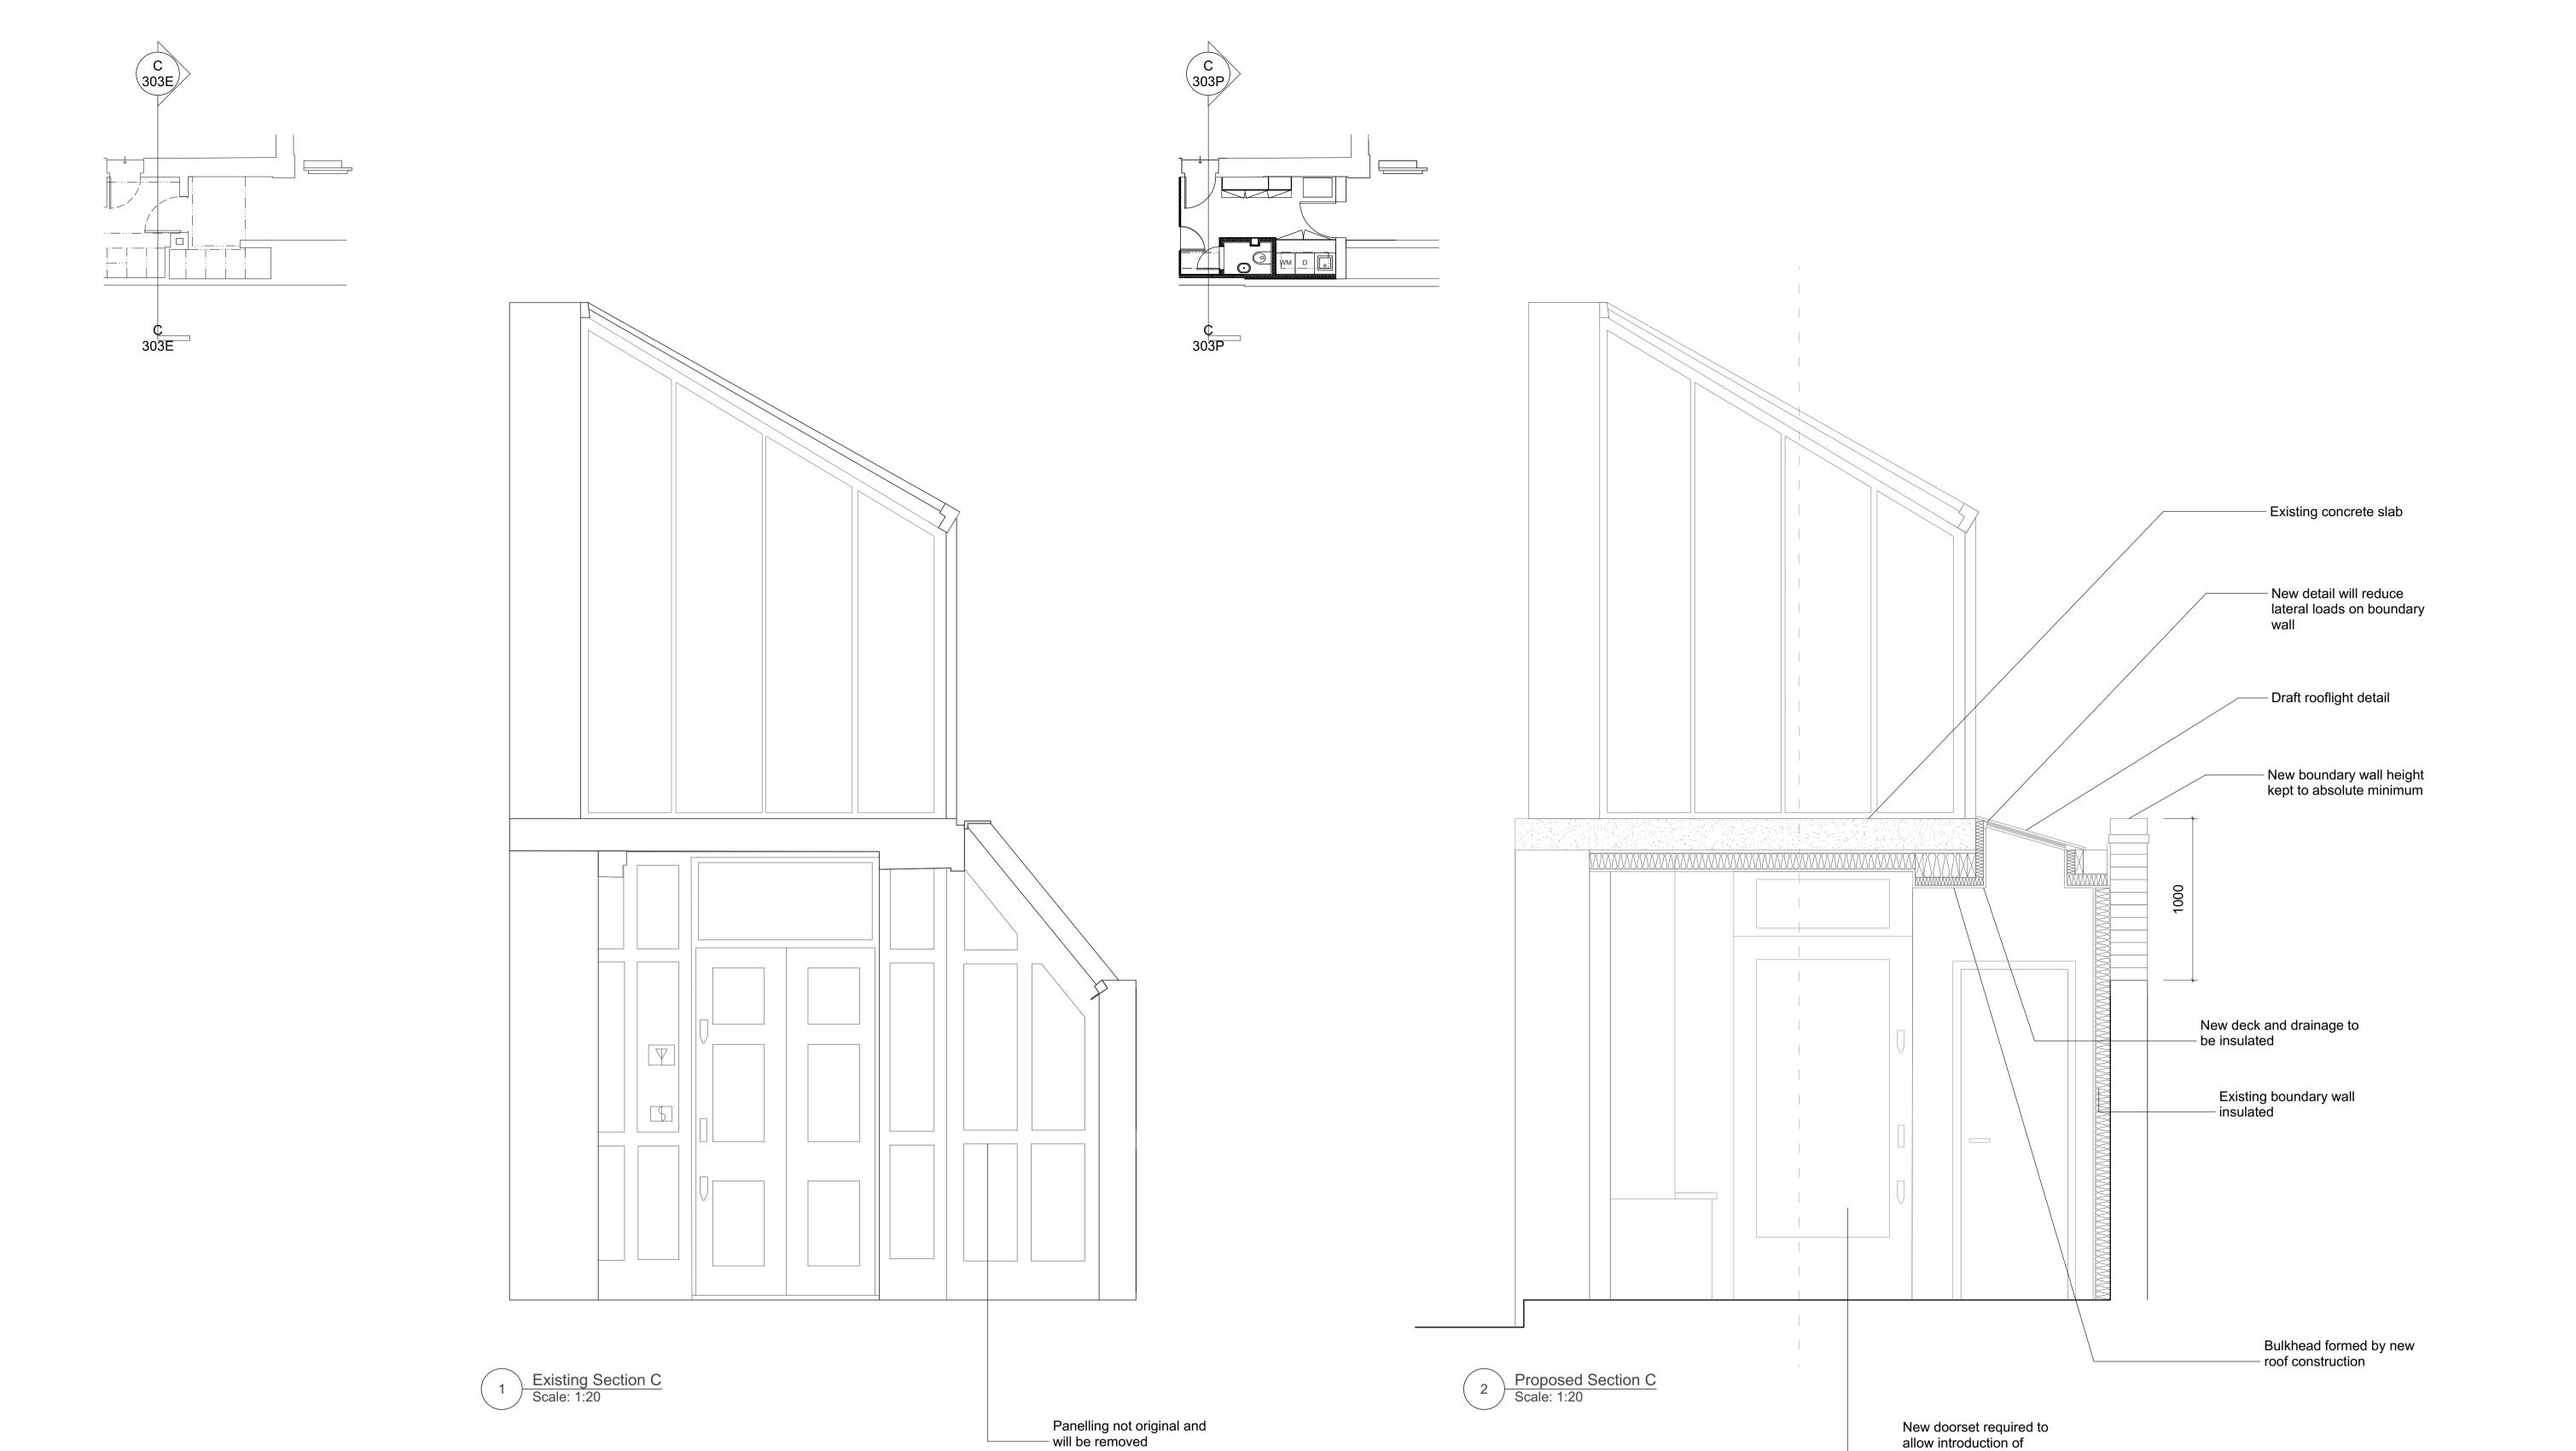

FOURTH FLOOR

27 POLAND STREET

Baynes and Mitchell Architects Ltd. Company Registration Number 6884991 (England & Wales)

**BAYNES**AND**MITCHELL**ARCHITECTS

SCALE BAR 1:20 0m 0.5m 1m

project 3 Camden Square drawing Proposed Section C

rev: **A** date: 25/03/24 notes:

scale & size 1:20@A1

100mm insulation under

concrete slab

drawn by RH checked by PB 20.02.24

500**303** A Status PLANNING **BAYNES**AND**MITCHELL**ARCHITECTS

Baynes and Mitchell Architects Ltd. Company Registration Number 6884991 (England & Wales)