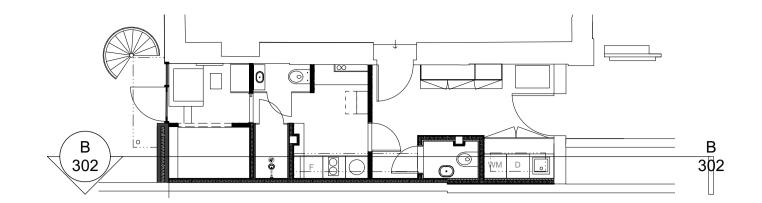

27 POLAND STREET LONDON W1F 8QW

info@baynesandmitchell.co.uk

Baynes and Mitchell Architects Ltd. Company Registration Number 6884991 (England & Wales)

SCALE BAR 1:20 0m 0.5m 1m 2m

project 3 Camden Square
drawing Proposed Section B

drawing Proposed Section B
scale & size 1:20@A1

rev: **A** date: 25/03/24 notes:

date 20.02.24 drawn by RH checked by PB Status PLANNING

LONDON W1F 8QW
020 7734 0538
info@baynesandmitchell.co.uk
www.baynesandmitchell.co.uk