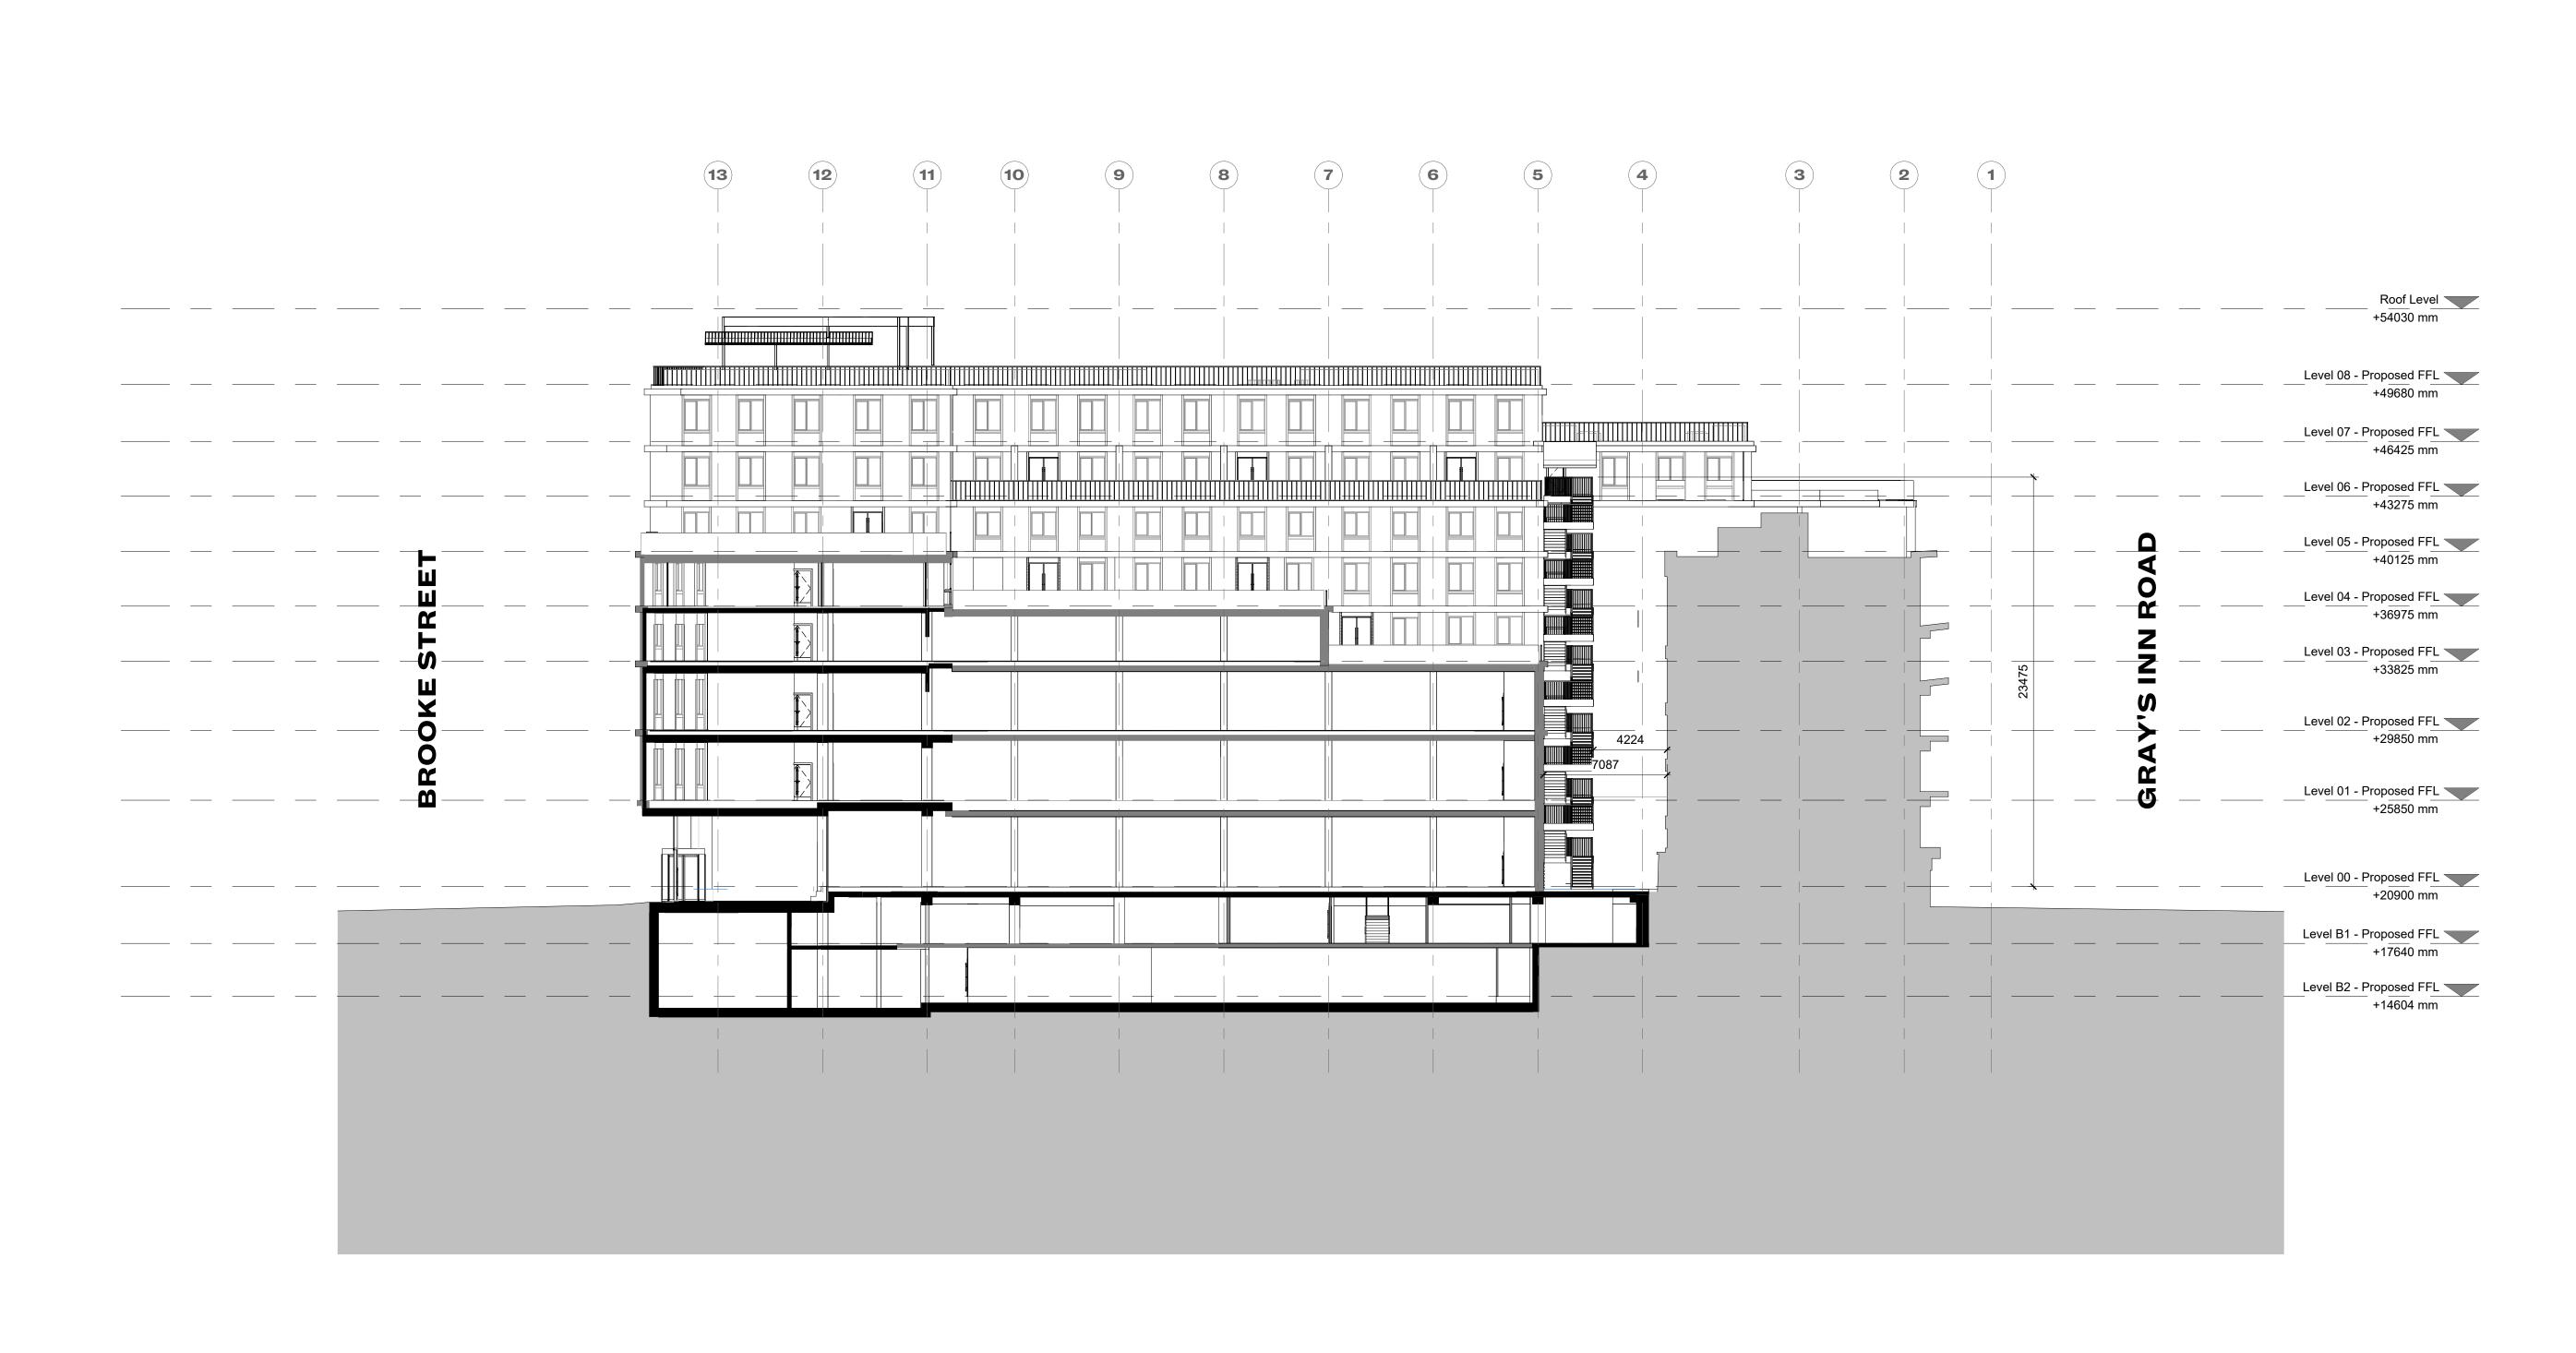

|                                             | CLIENT                             | DRAWING             |             |             |
|---------------------------------------------|------------------------------------|---------------------|-------------|-------------|
|                                             | General Projects and Valeo Capital | Proposed Section EE |             |             |
|                                             | PROJECT                            | STATUS              | APPROVED BY | SUITABILITY |
|                                             | Fox Court                          | PLANNING            | АРВ         | <b>S4</b>   |
|                                             | DWG No. REVISION                   | SCALE               | DATE        |             |
| A 28.03.24 Issue for Planning REV DATE NOTE | 1195-BGY-ZZZ-XXXX-DR-A-20204 A     | 1 : 200 @A1         | Feb. 2023   |             |