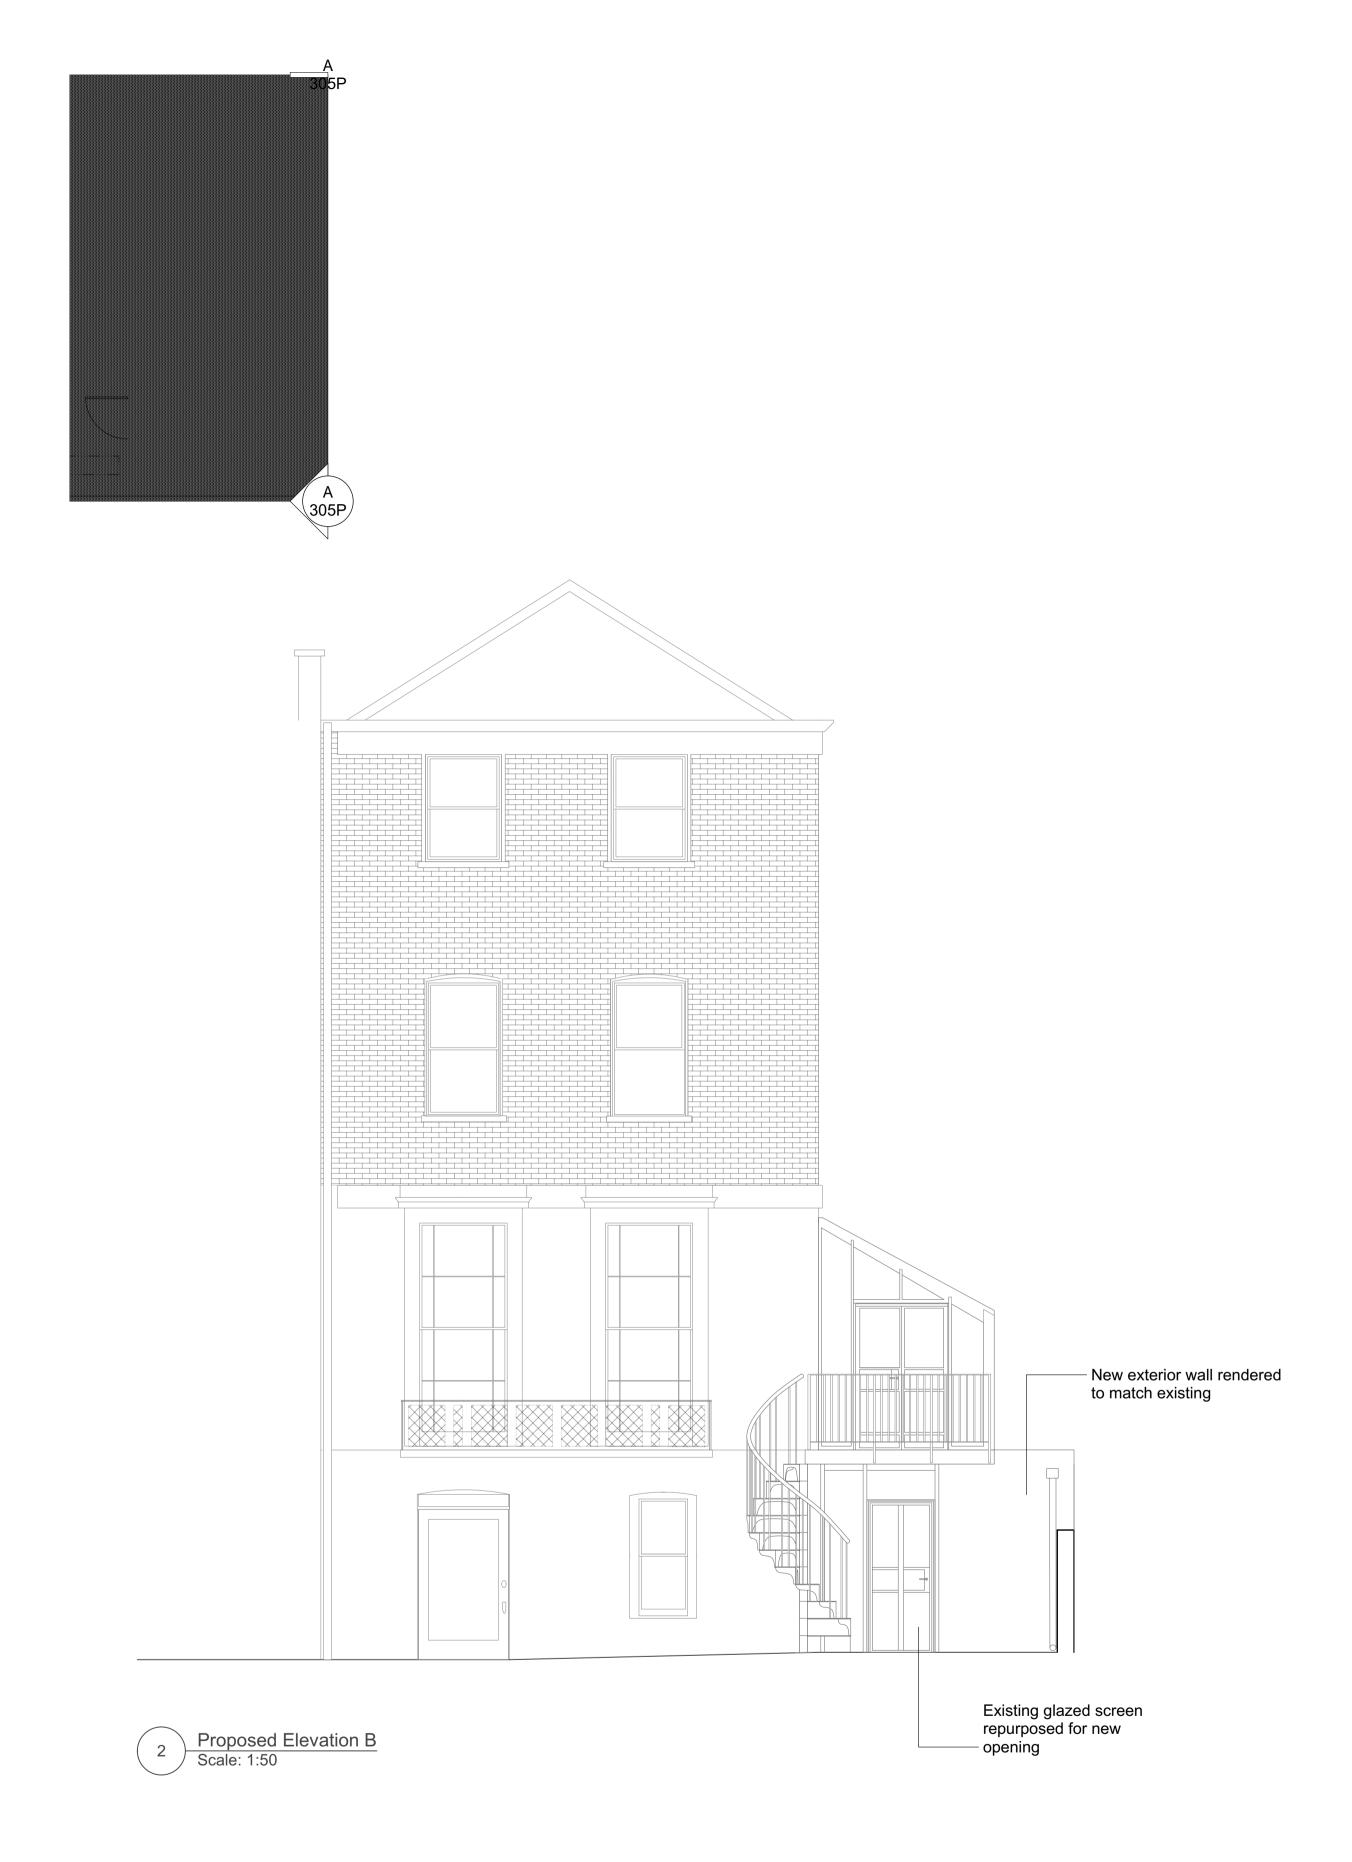

www.baynesandmitchell.co.uk

020 7734 0538

rev: **A** date: 25/03/24 notes:

3 Camden Square Proposed Elevation B drawing

scale & size 1:50@A1

20.02.24 drawn by RH checked by PB

500**308** A Status PLANNING

**BAYNES**AND**MITCHELL**ARCHITECTS