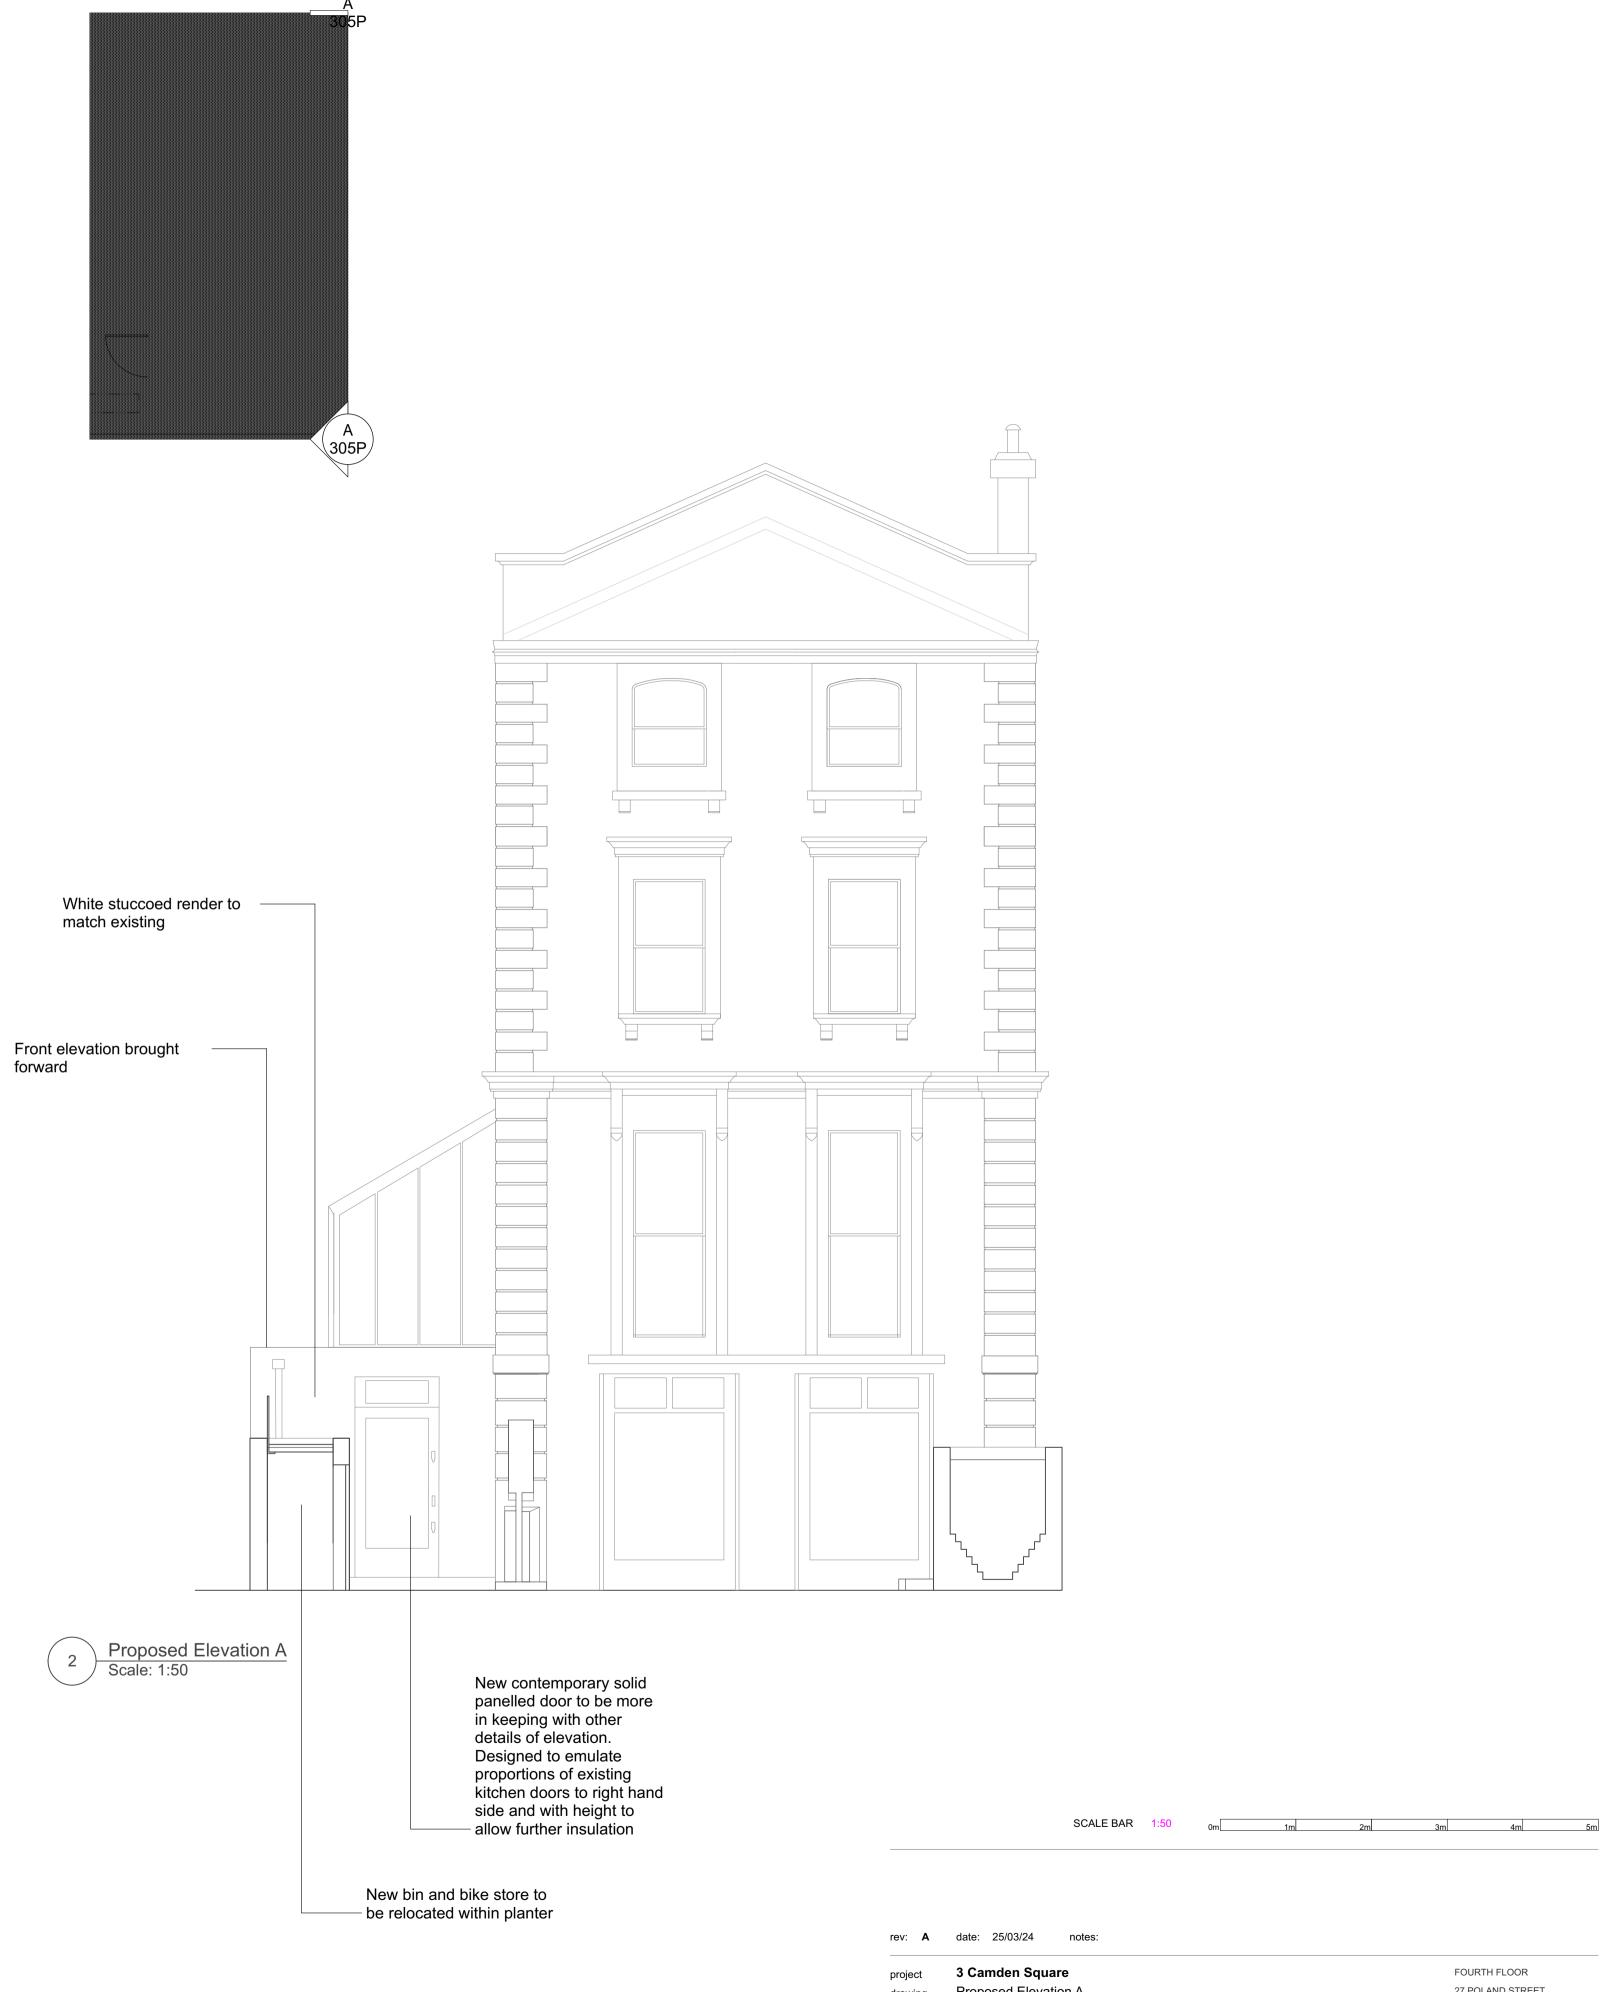

Proposed Elevation A drawing

500**305** A

scale & size 1:50@A1 20.02.24 drawn by RH checked by PB 27 POLAND STREET LONDON W1F 8QW 020 7734 0538 info@baynesandmitchell.co.uk www.baynesandmitchell.co.uk

**BAYNES**AND**MITCHELL**ARCHITECTS

Status PLANNING

Baynes and Mitchell Architects Ltd. Company Registration Number 6884991 (England & Wales)

 SCALE BAR
 1:50
 0m
 1m
 2m
 3m
 4m
 5m

FOURTH FLOOR

27 POLAND STREET

LONDON W1F 8QW

info@baynesandmitchell.co.uk

www.baynesandmitchell.co.uk

020 7734 0538

rev: **A** date: 25/03/24 notes:

3 Camden Square Proposed Elevation B drawing

scale & size 1:50@A1

20.02.24 drawn by RH checked by PB

500**308** A Status PLANNING

**BAYNES**AND**MITCHELL**ARCHITECTS