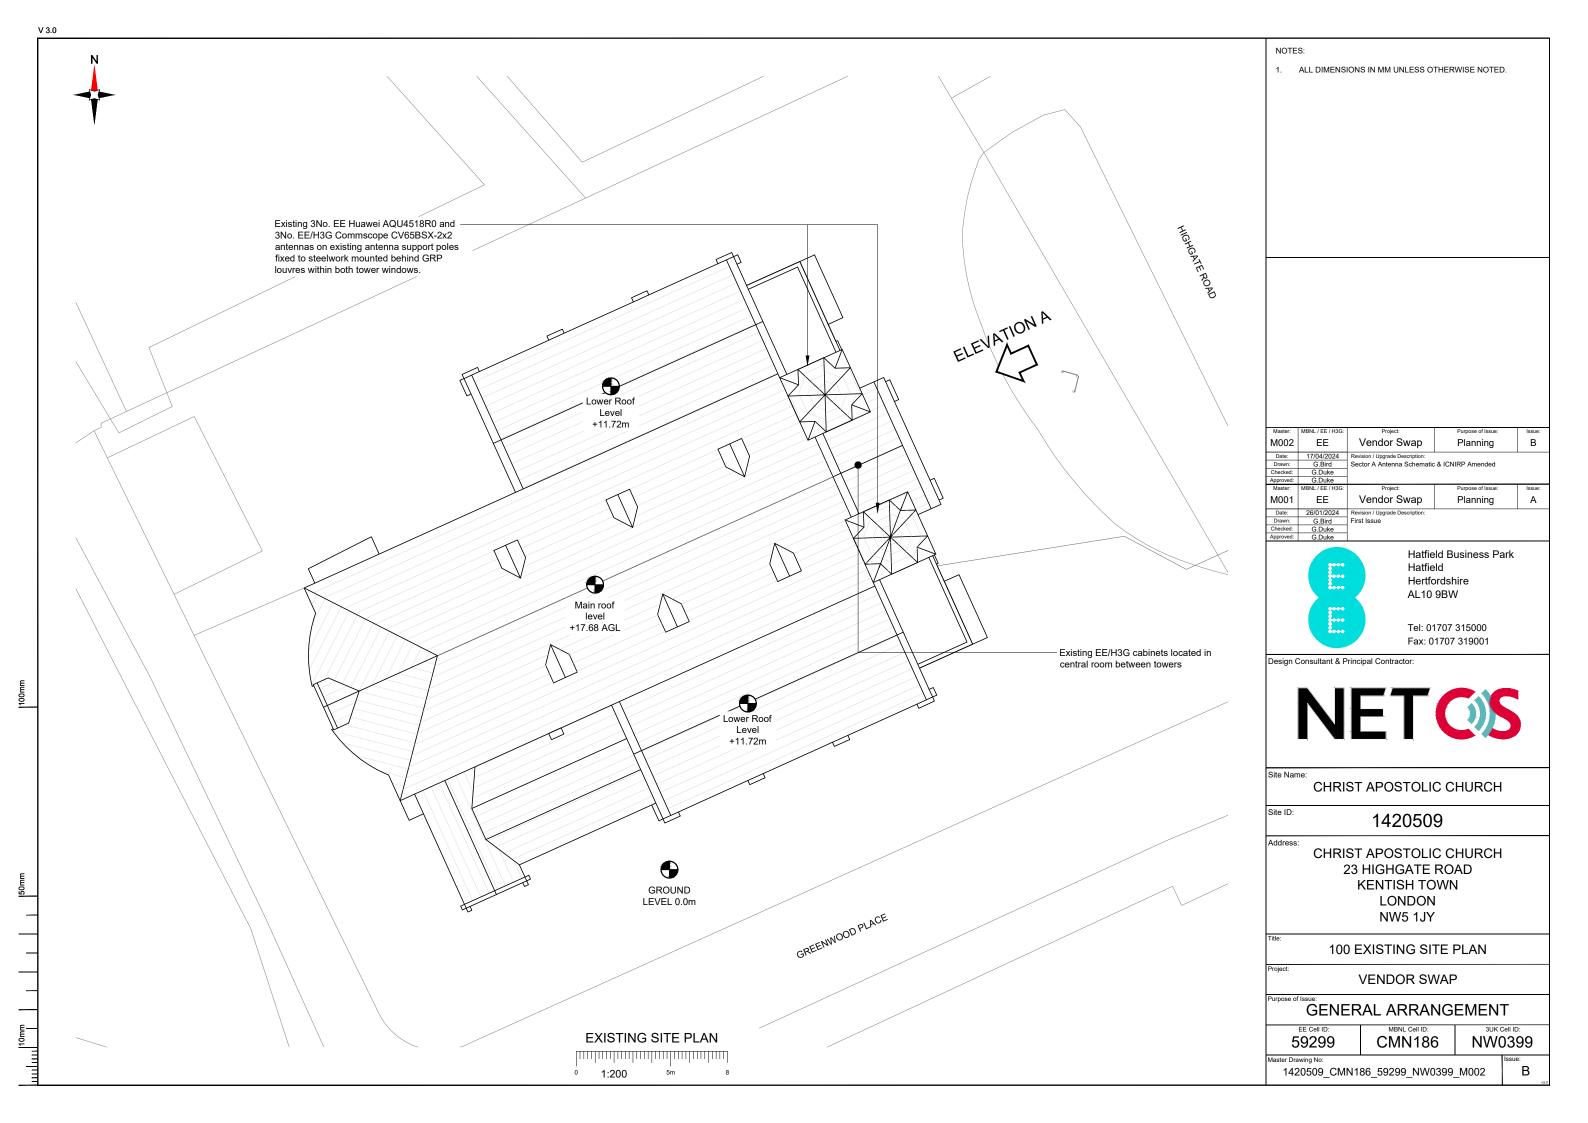

Hatfield Business Park Hatfield Hertfordshire AL10 9BW

Tel: 01707 315000 Fax: 01707 319001

CHRIST APOSTOLIC CHURCH

Site ID:

1420509

CHRIST APOSTOLIC CHURCH 23 HIGHGATE ROAD **KENTISH TOWN** LONDON NW5 1JY

002 SITE LOCATION PLAN

**VENDOR SWAP** 

**GENERAL ARRANGEMENT** 

59299 **CMN186** NW0399

1420509\_CMN186\_59299\_NW0399\_M002