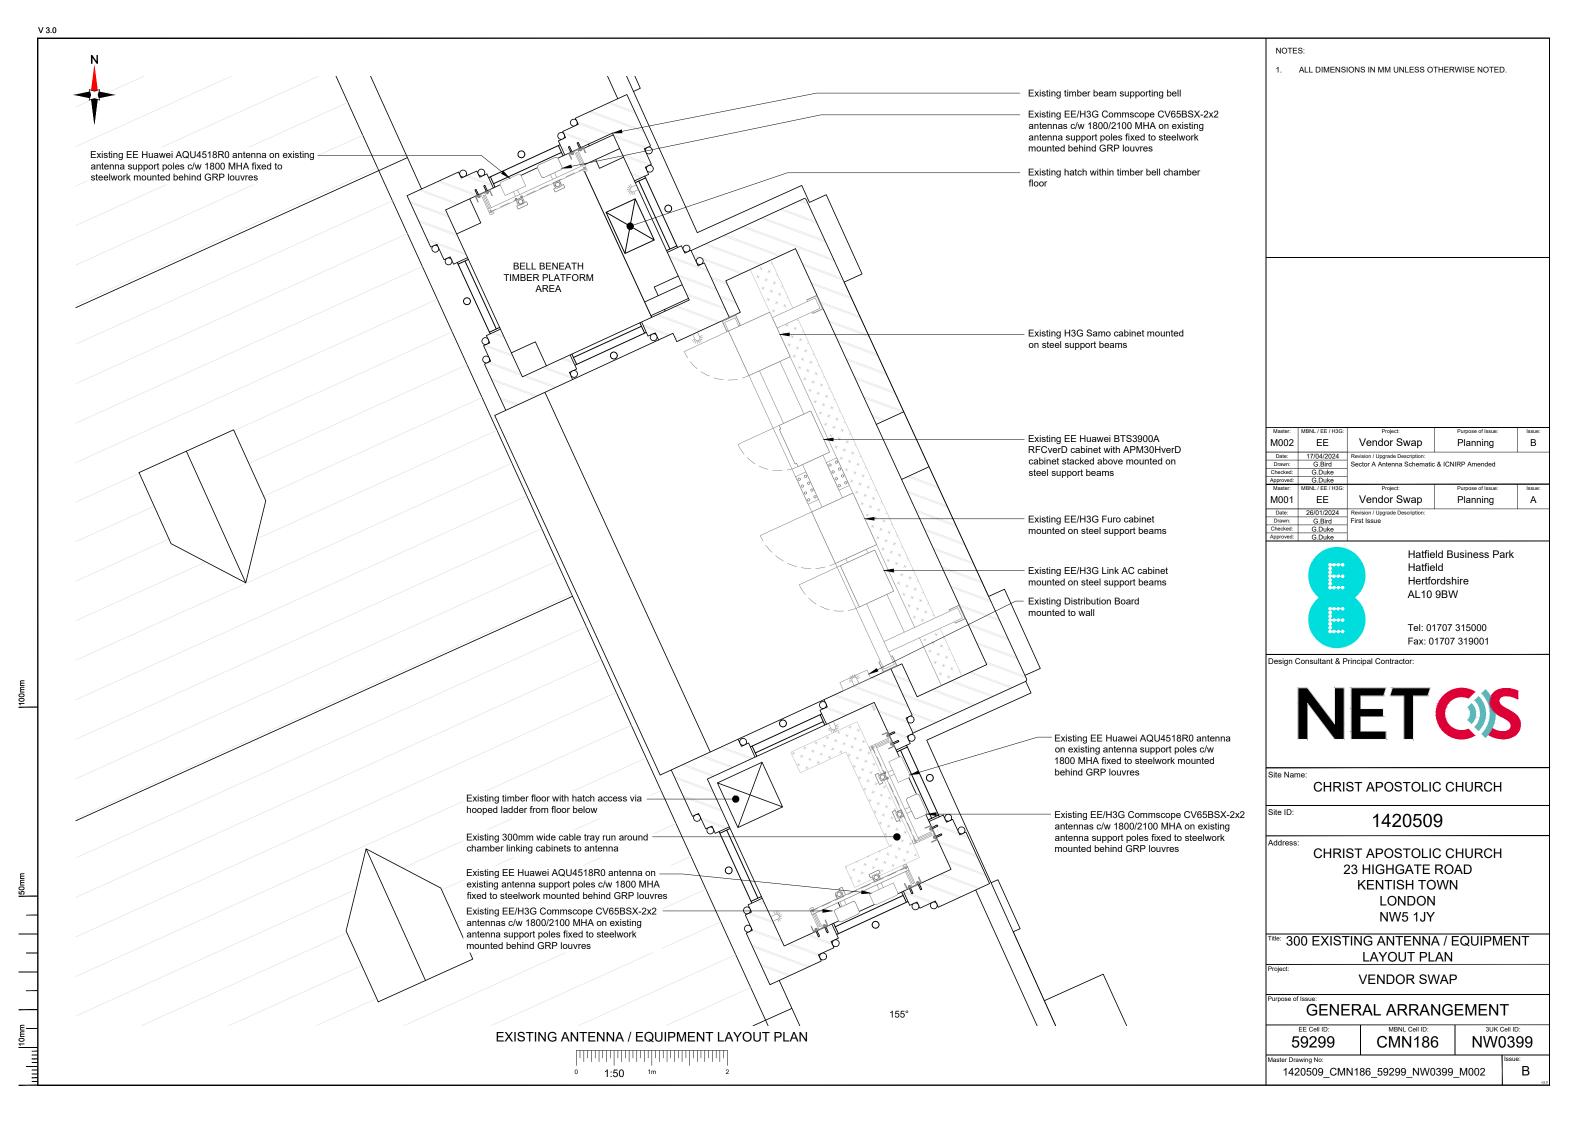

## SITE LOCATION PLAN

GOOGLE MAPS QR CODE

**GOOGLE MAPS - HYPERLINK GOOGLE STREET VIEW - HYPERLINK** 

1. ALL DIMENSIONS IN MM UNLESS OTHERWISE NOTED. DIRECTIONS TO SITE:

Access Route To Site

M002 EE Vendor Swap Planning M001 EE Vendor Swap

Hatfield Business Park Hatfield Hertfordshire AL10 9BW

Tel: 01707 315000 Fax: 01707 319001

CHRIST APOSTOLIC CHURCH

Site ID:

1420509

CHRIST APOSTOLIC CHURCH 23 HIGHGATE ROAD **KENTISH TOWN** LONDON NW5 1JY

002 SITE LOCATION PLAN

**VENDOR SWAP** 

**GENERAL ARRANGEMENT** 

59299 **CMN186** NW0399

1420509\_CMN186\_59299\_NW0399\_M002