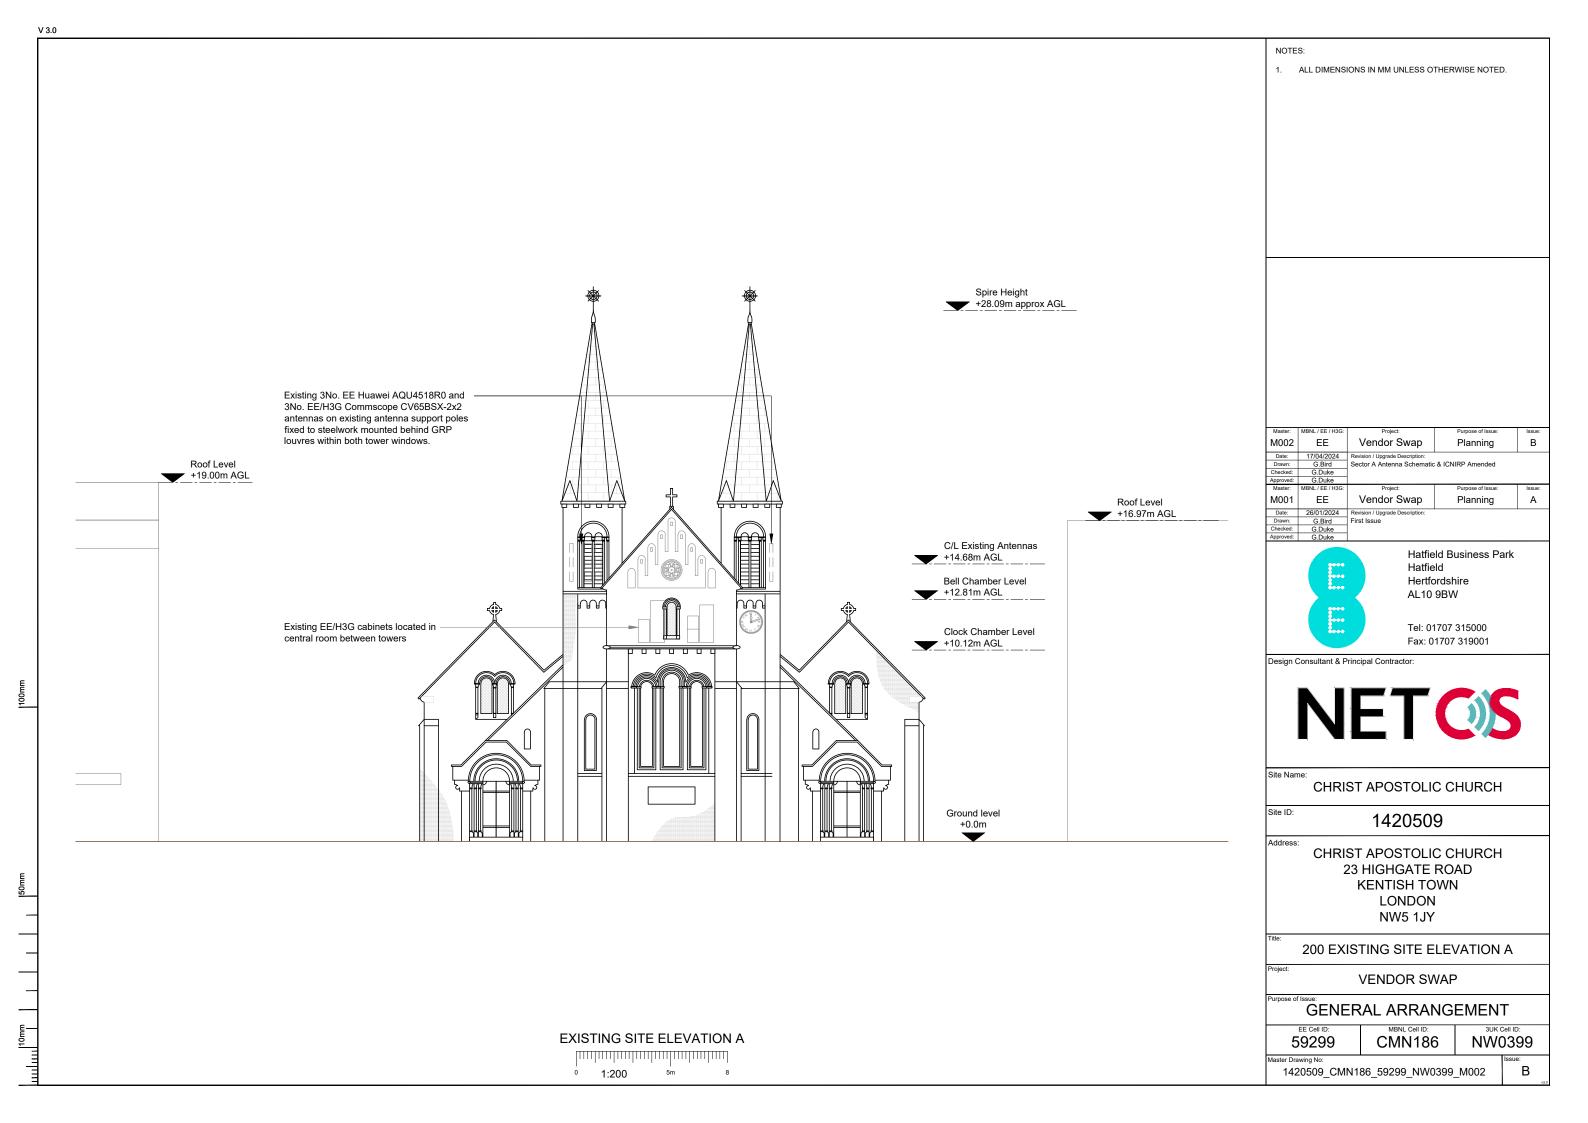

## SITE LOCATION PLAN

GOOGLE MAPS QR CODE

**GOOGLE MAPS - HYPERLINK GOOGLE STREET VIEW - HYPERLINK** 

1. ALL DIMENSIONS IN MM UNLESS OTHERWISE NOTED. DIRECTIONS TO SITE:

Access Route To Site

M002 EE Vendor Swap Planning M001 EE Vendor Swap

Hatfield Business Park Hatfield Hertfordshire AL10 9BW

Tel: 01707 315000 Fax: 01707 319001

CHRIST APOSTOLIC CHURCH

Site ID:

1420509

CHRIST APOSTOLIC CHURCH 23 HIGHGATE ROAD **KENTISH TOWN** LONDON NW5 1JY

002 SITE LOCATION PLAN

**VENDOR SWAP** 

**GENERAL ARRANGEMENT** 

59299 **CMN186** NW0399

1420509\_CMN186\_59299\_NW0399\_M002