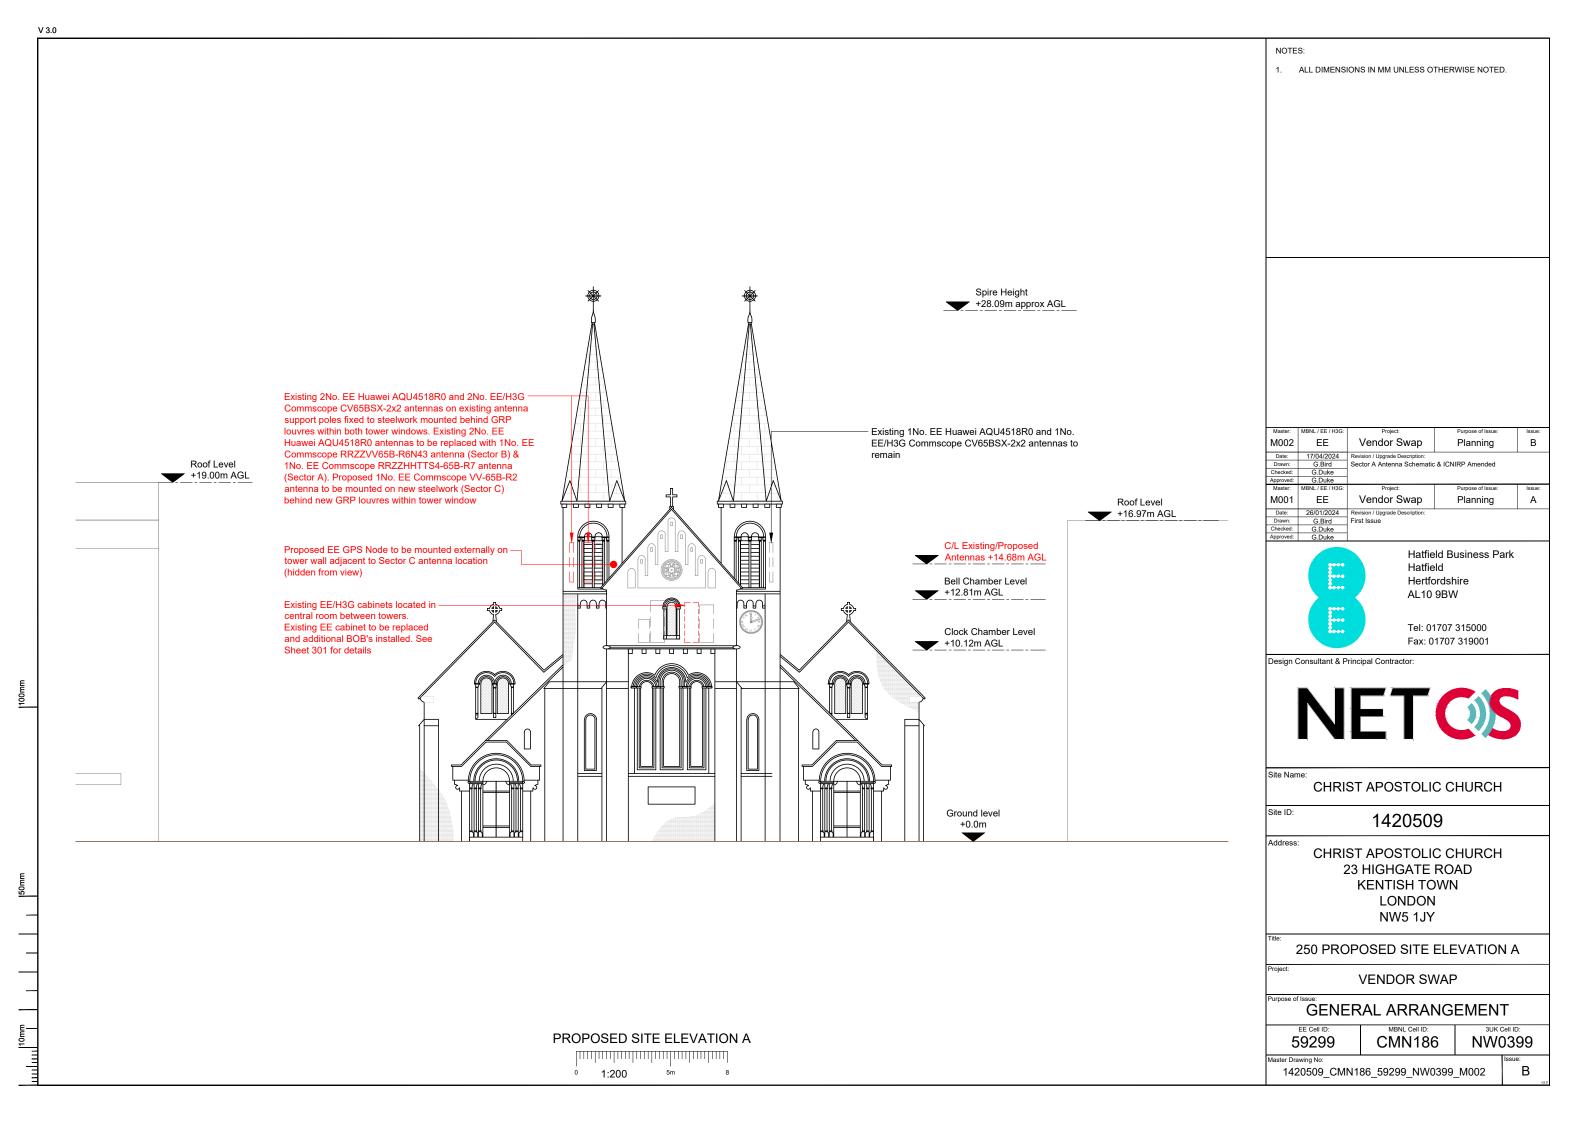

## SITE LOCATION PLAN

GOOGLE MAPS QR CODE

**GOOGLE MAPS - HYPERLINK GOOGLE STREET VIEW - HYPERLINK** 

1. ALL DIMENSIONS IN MM UNLESS OTHERWISE NOTED. DIRECTIONS TO SITE:

Access Route To Site

M002 EE Vendor Swap Planning M001 EE Vendor Swap

Hatfield Business Park Hatfield Hertfordshire AL10 9BW

Tel: 01707 315000 Fax: 01707 319001

CHRIST APOSTOLIC CHURCH

Site ID:

1420509

CHRIST APOSTOLIC CHURCH 23 HIGHGATE ROAD **KENTISH TOWN** LONDON NW5 1JY

002 SITE LOCATION PLAN

**VENDOR SWAP** 

**GENERAL ARRANGEMENT** 

59299 **CMN186** NW0399

1420509\_CMN186\_59299\_NW0399\_M002