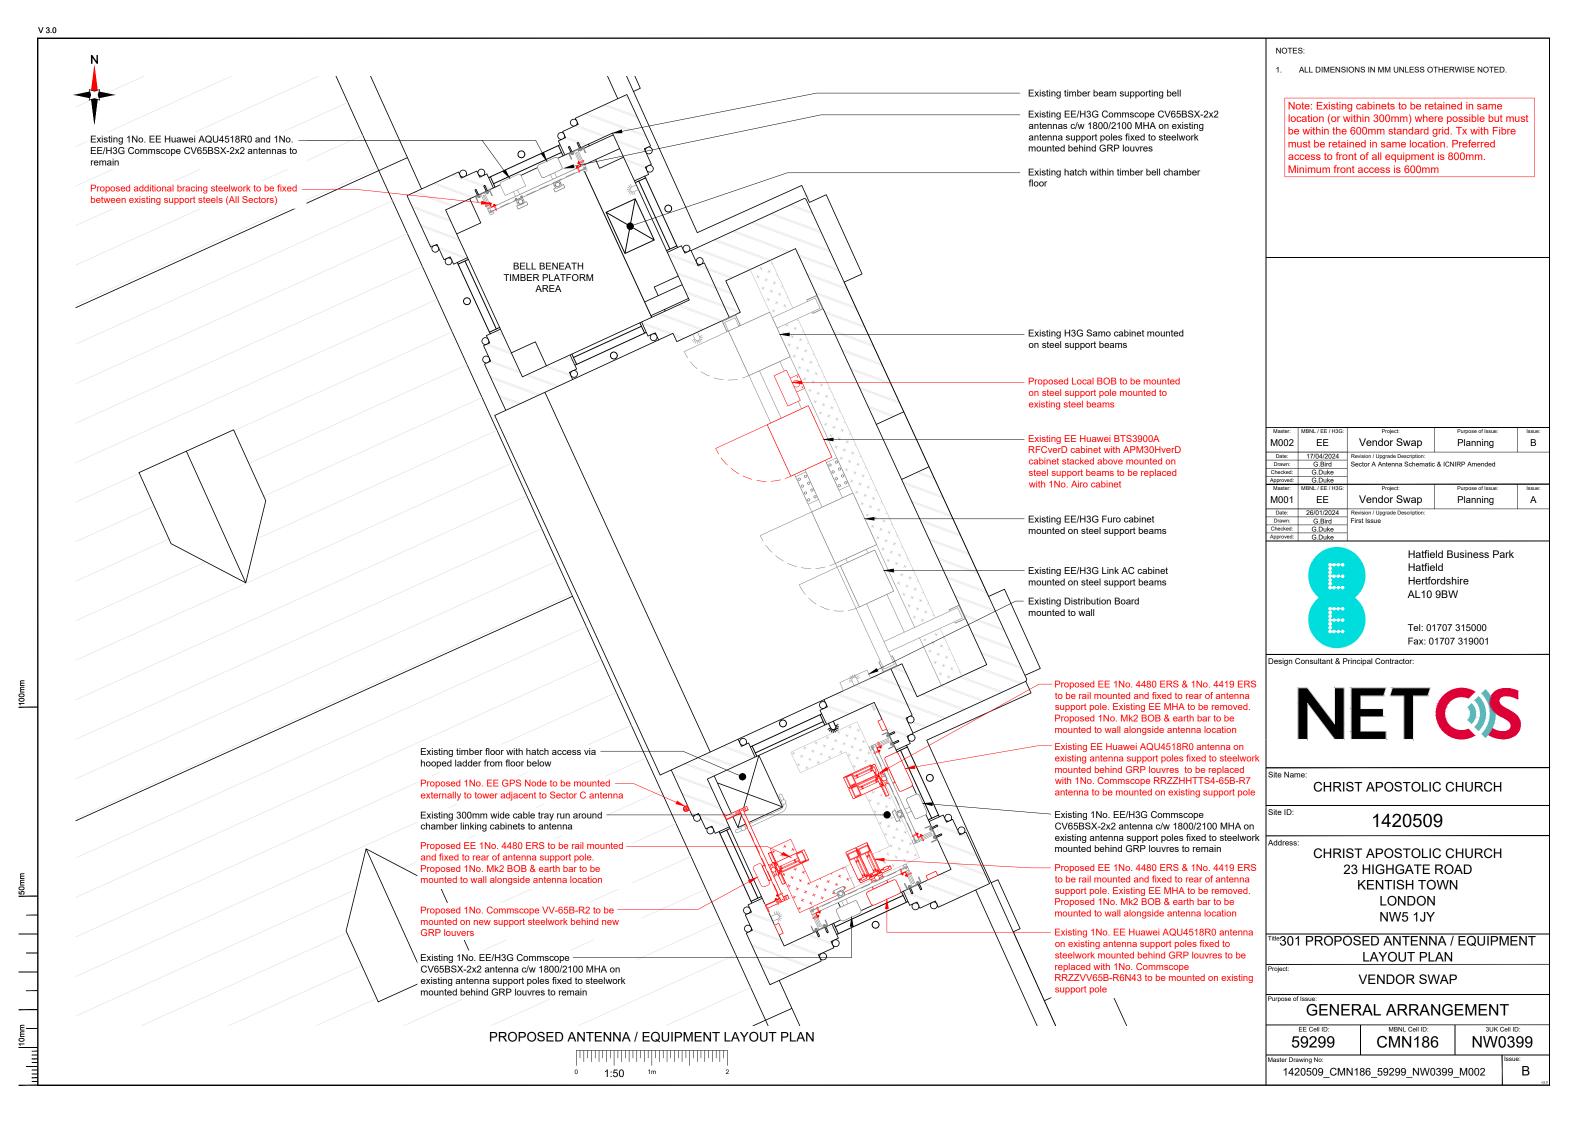

dnance Survey on behalf of the Controller of Her Majesty's Stationery Office All rights reserved. © Crown Copyright licence no.100022432

## SITE AREA PLAN

0 1:50,000 1km



SITE PHOTOGRAPH



## SITE LOCATION PLAN



GOOGLE MAPS QR CODE

**GOOGLE MAPS - HYPERLINK GOOGLE STREET VIEW - HYPERLINK** 



1. ALL DIMENSIONS IN MM UNLESS OTHERWISE NOTED. DIRECTIONS TO SITE:

Access Route To Site

M002 EE Vendor Swap Planning M001 EE Vendor Swap



Hatfield Business Park Hatfield Hertfordshire AL10 9BW

Tel: 01707 315000 Fax: 01707 319001



CHRIST APOSTOLIC CHURCH

Site ID:

1420509

CHRIST APOSTOLIC CHURCH 23 HIGHGATE ROAD **KENTISH TOWN** LONDON NW5 1JY

002 SITE LOCATION PLAN

**VENDOR SWAP** 

**GENERAL ARRANGEMENT** 

59299 **CMN186** NW0399

1420509\_CMN186\_59299\_NW0399\_M002