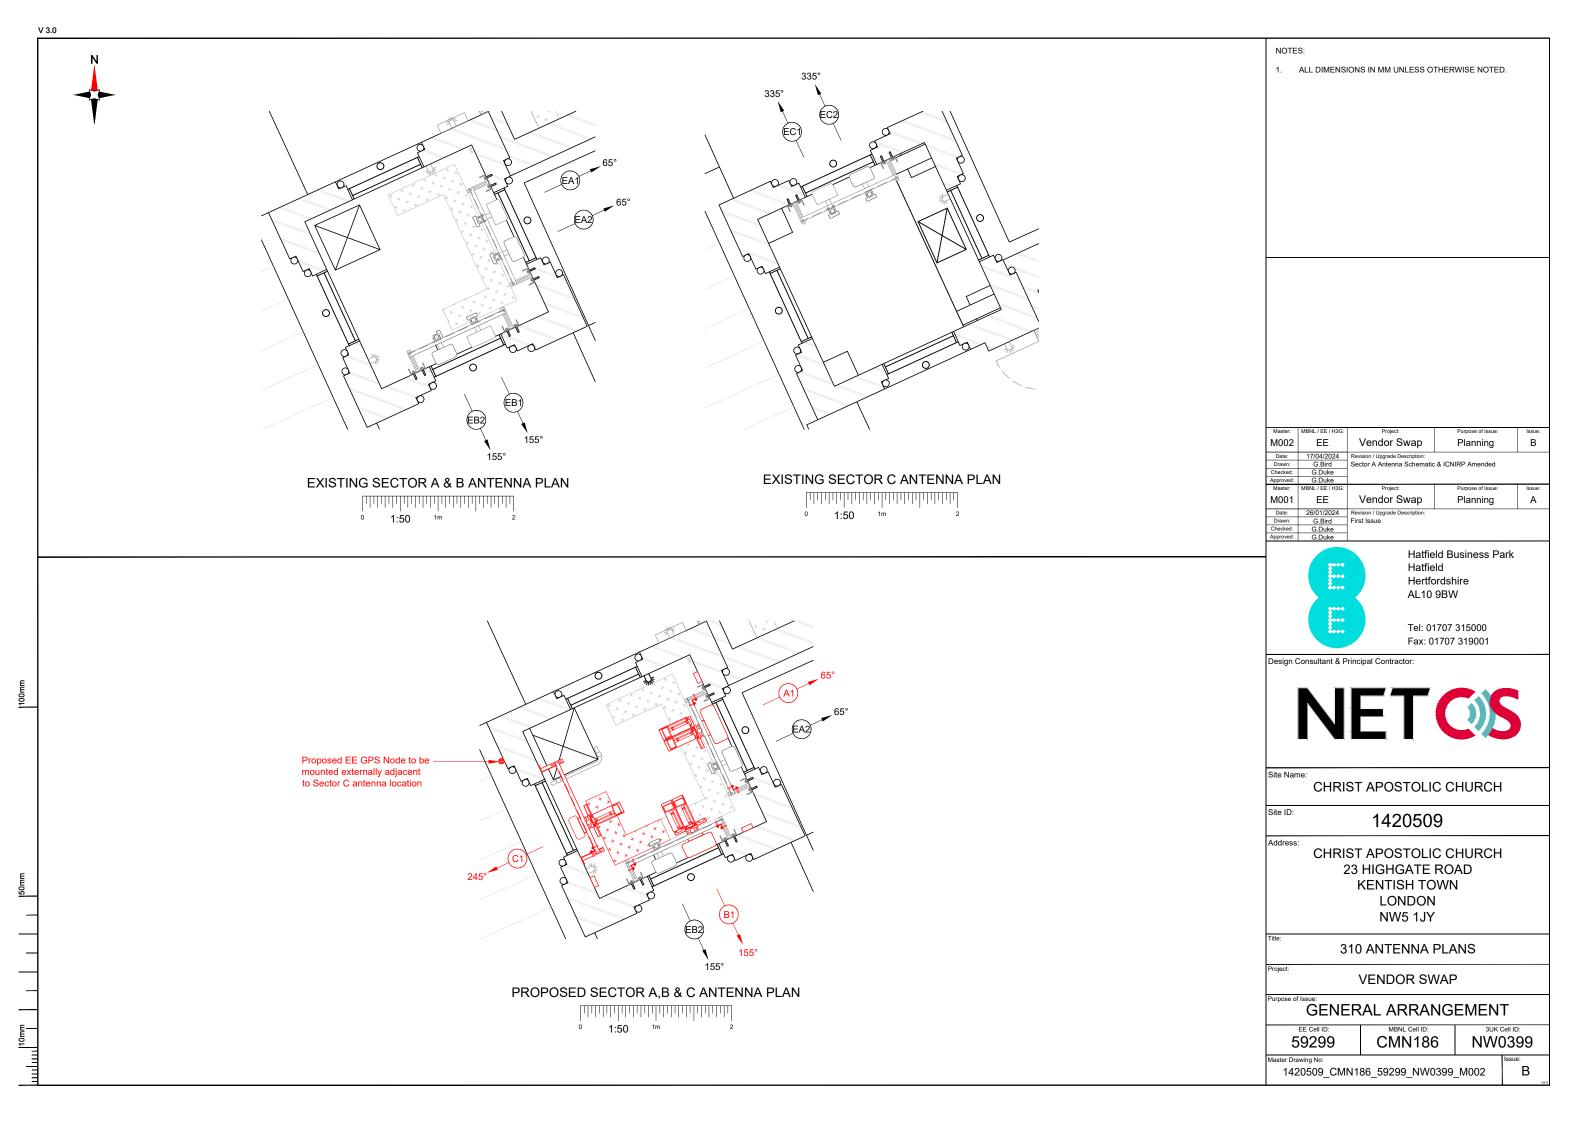

ance Survey on behalf of the Controller of Her Majesty's Stationery Office All rights reserved. © Crown Copyright licence no.100022432

## SITE AREA PLAN

0 1:50,000 1km



SITE PHOTOGRAPH



## SITE LOCATION PLAN



GOOGLE MAPS QR CODE

**GOOGLE MAPS - HYPERLINK GOOGLE STREET VIEW - HYPERLINK** 



1. ALL DIMENSIONS IN MM UNLESS OTHERWISE NOTED. DIRECTIONS TO SITE:

Access Route To Site

M002 EE Vendor Swap Planning M001 EE Vendor Swap



Hatfield Business Park Hatfield Hertfordshire AL10 9BW

Tel: 01707 315000 Fax: 01707 319001



CHRIST APOSTOLIC CHURCH

Site ID:

1420509

CHRIST APOSTOLIC CHURCH 23 HIGHGATE ROAD **KENTISH TOWN** LONDON NW5 1JY

002 SITE LOCATION PLAN

**VENDOR SWAP** 

**GENERAL ARRANGEMENT** 

59299 **CMN186** NW0399

1420509\_CMN186\_59299\_NW0399\_M002