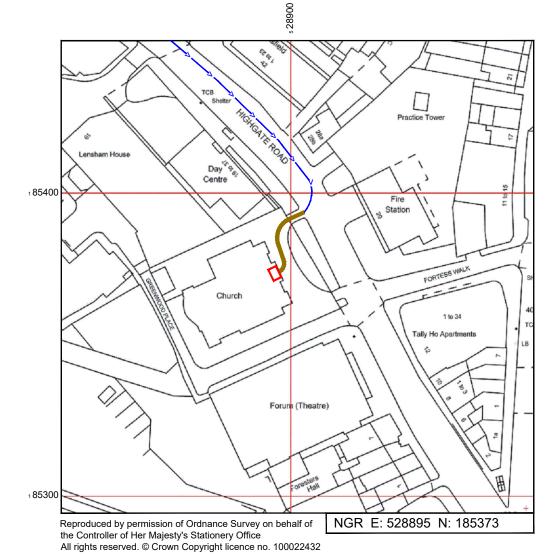

## SITE LOCATION PLAN

GOOGLE MAPS QR CODE

**GOOGLE MAPS - HYPERLINK GOOGLE STREET VIEW - HYPERLINK** 

1. ALL DIMENSIONS IN MM UNLESS OTHERWISE NOTED. DIRECTIONS TO SITE:

Access Route To Site

M002 EE Vendor Swap Planning M001 EE Vendor Swap

Hatfield Business Park Hatfield Hertfordshire AL10 9BW

Tel: 01707 315000 Fax: 01707 319001

CHRIST APOSTOLIC CHURCH

Site ID:

1420509

CHRIST APOSTOLIC CHURCH 23 HIGHGATE ROAD **KENTISH TOWN** LONDON NW5 1JY

002 SITE LOCATION PLAN