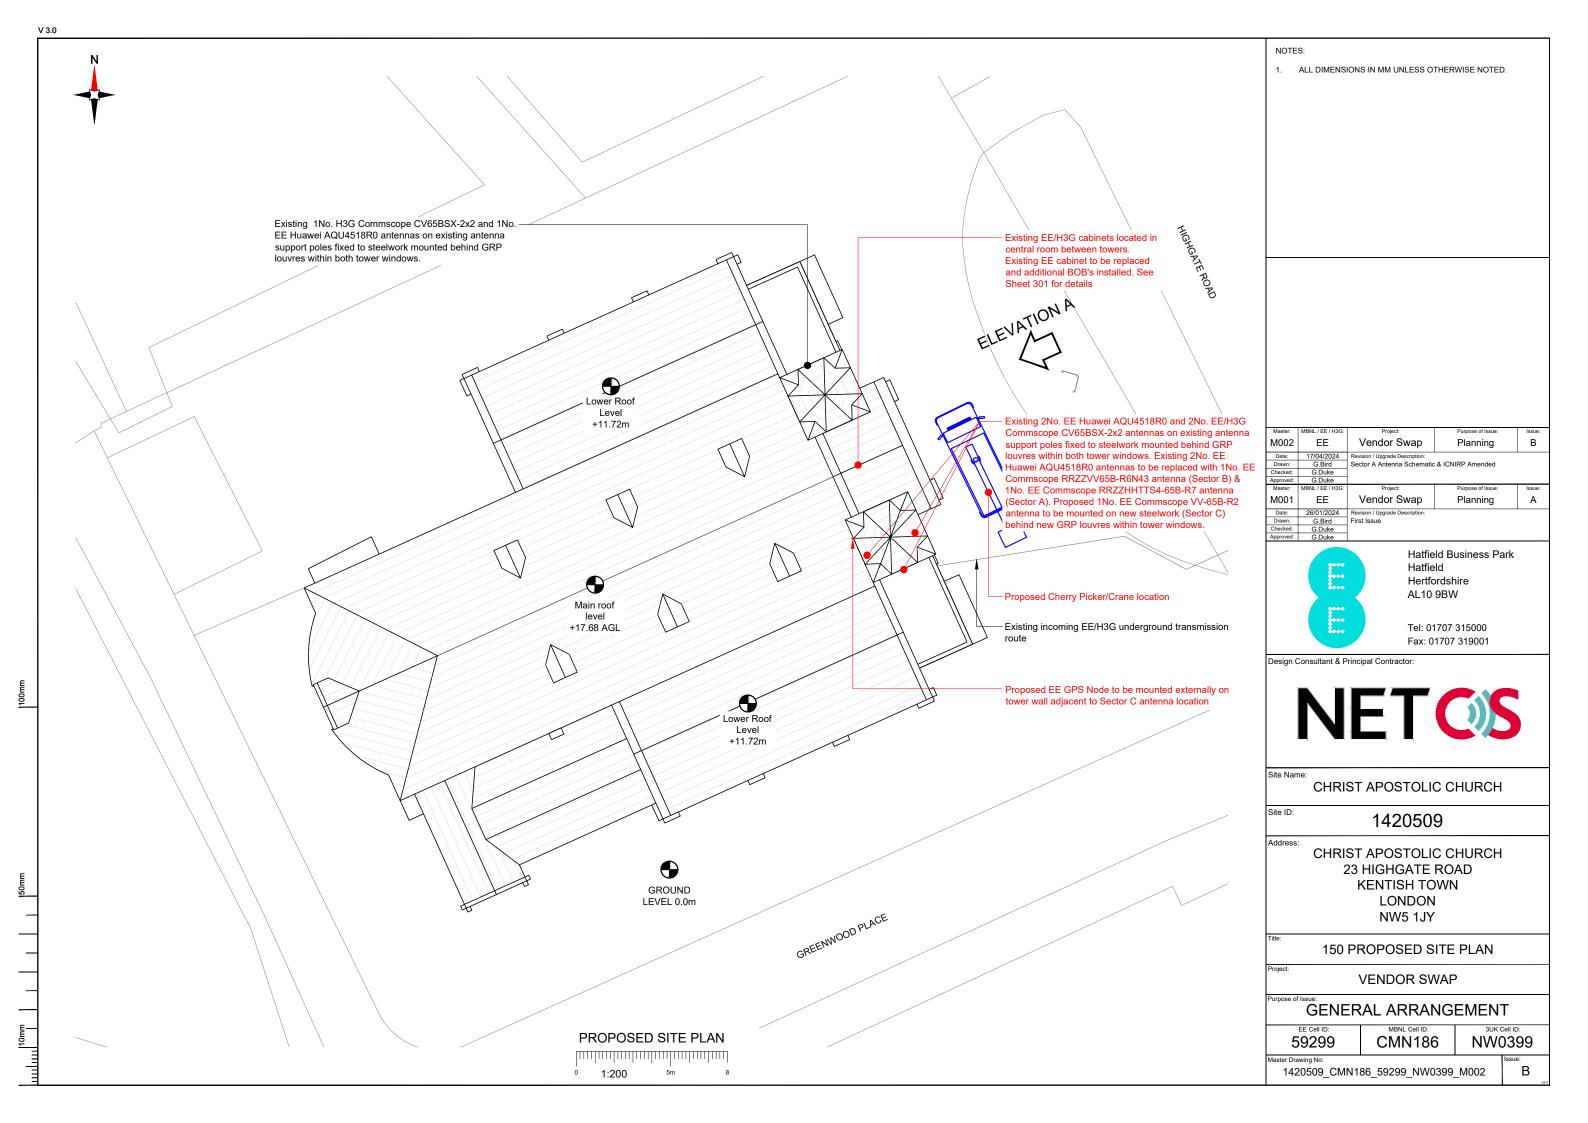

## SITE LOCATION PLAN

GOOGLE MAPS QR CODE

**GOOGLE MAPS - HYPERLINK GOOGLE STREET VIEW - HYPERLINK** 

1. ALL DIMENSIONS IN MM UNLESS OTHERWISE NOTED. DIRECTIONS TO SITE:

Access Route To Site

M002 EE Vendor Swap Planning M001 EE Vendor Swap

Hatfield Business Park Hatfield Hertfordshire AL10 9BW

Tel: 01707 315000 Fax: 01707 319001

CHRIST APOSTOLIC CHURCH

Site ID:

1420509

CHRIST APOSTOLIC CHURCH 23 HIGHGATE ROAD **KENTISH TOWN** LONDON NW5 1JY

002 SITE LOCATION PLAN

**VENDOR SWAP** 

**GENERAL ARRANGEMENT** 

59299 **CMN186** NW0399

1420509\_CMN186\_59299\_NW0399\_M002