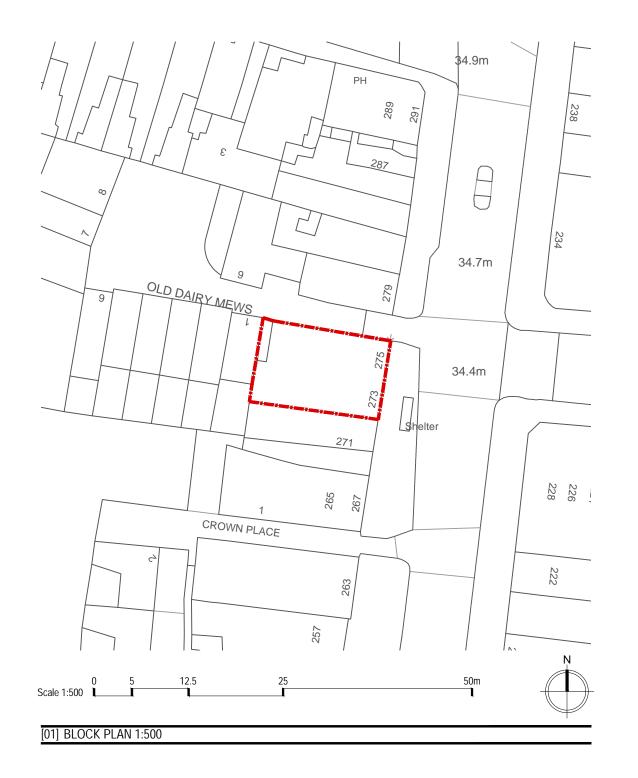

2.1 - Aerial view (North / West)

2.2 - Aerial view (West)

2.3 - Aerial view (North / East)

2.4 - Aerial view (South / West)

[02] AERIAL VIEWS

STATUS: VIVENDI ARCHITECTS LTD

Unit E3U, Bounds Green Industrial Estate, Ringway, London N11 2UD