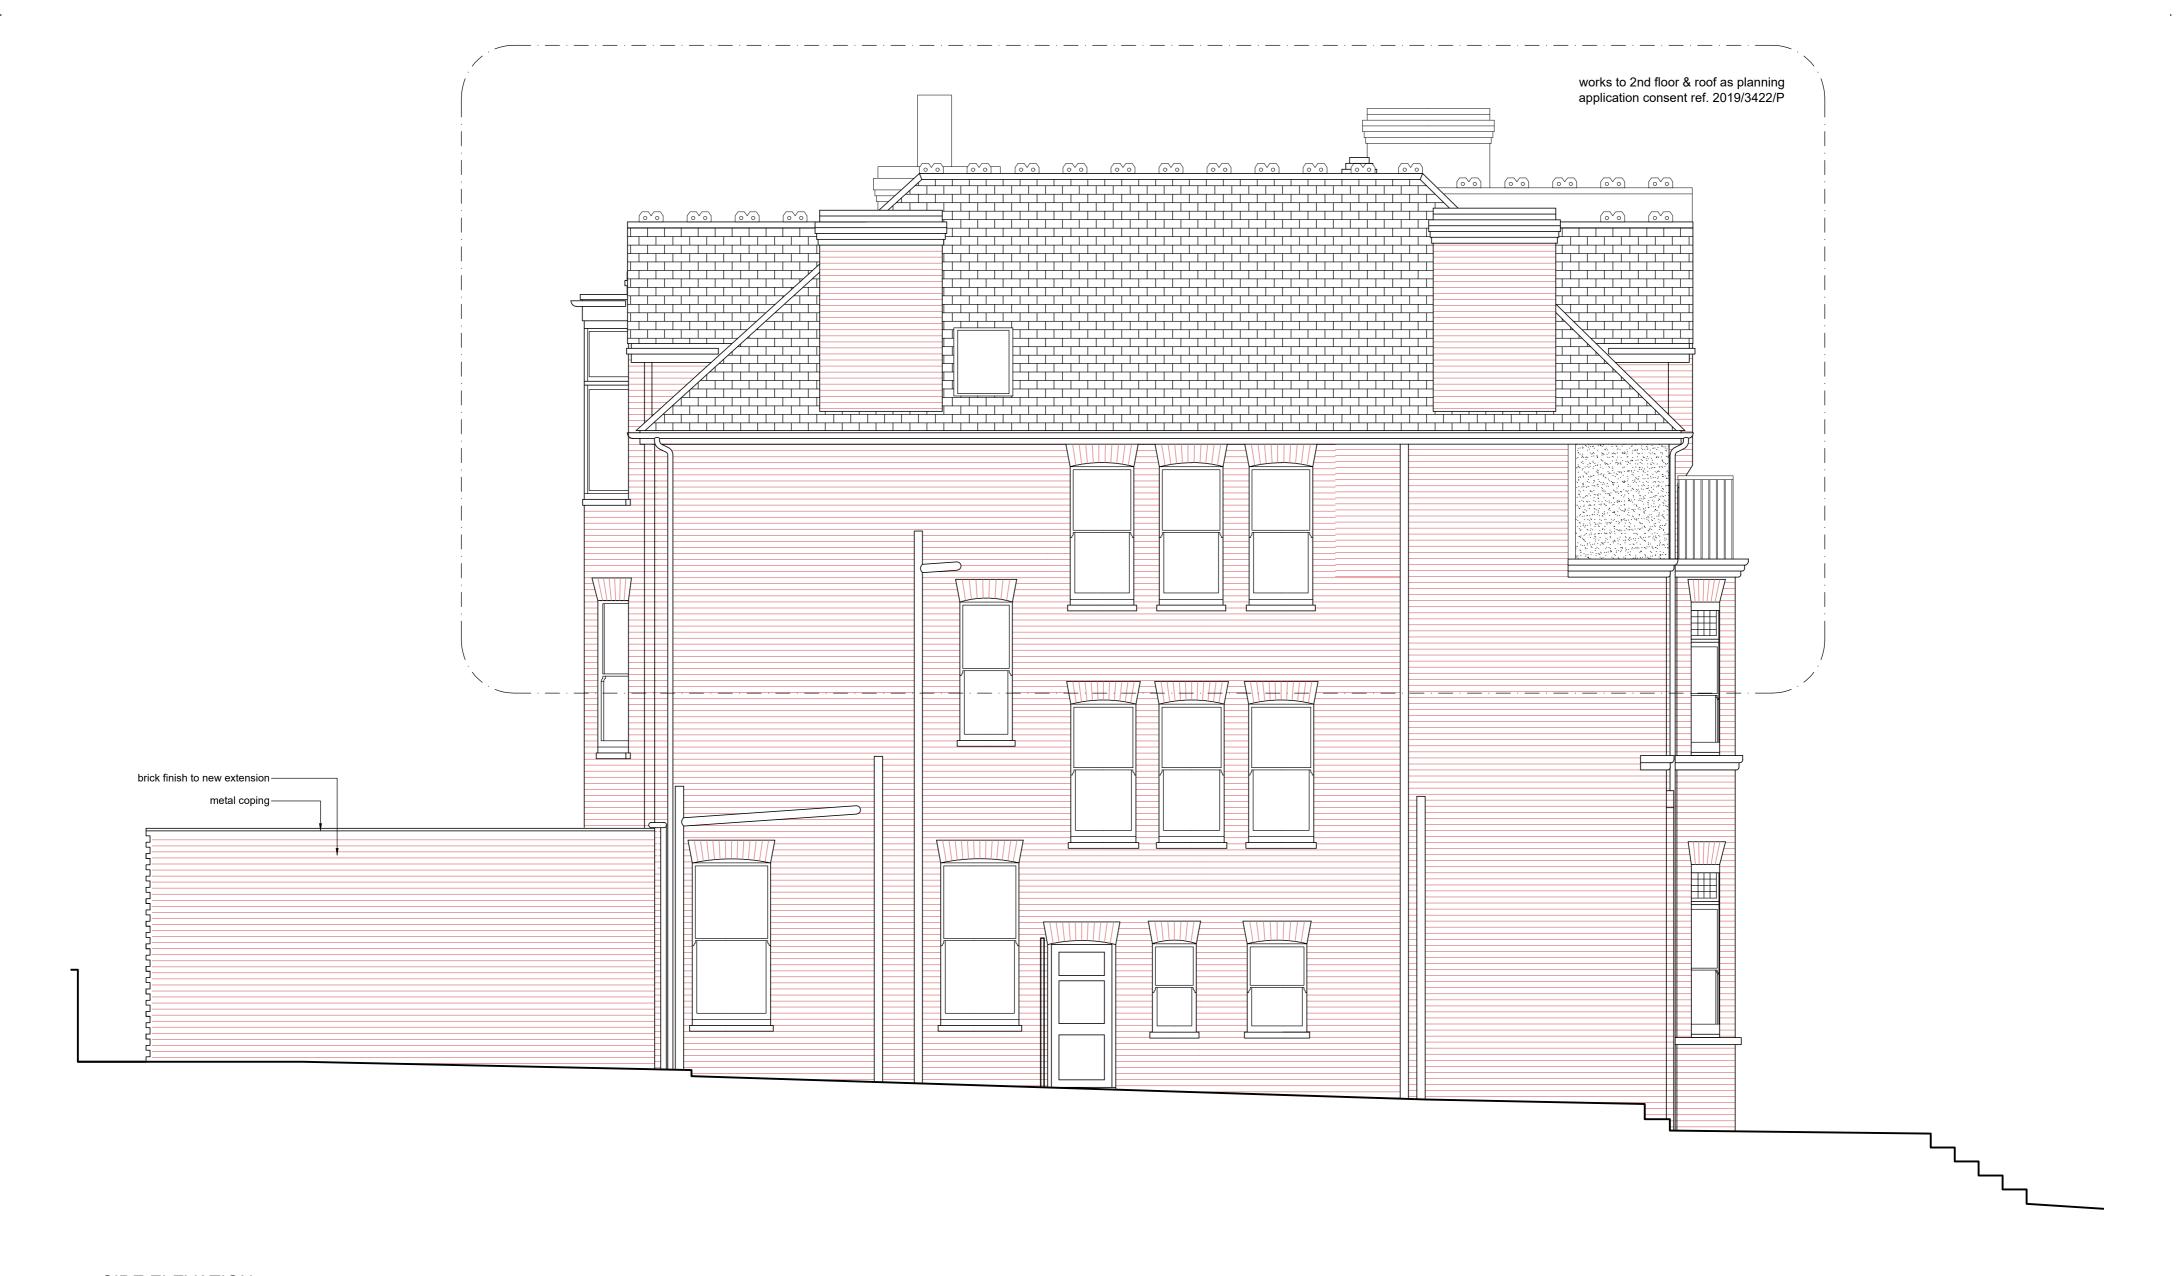

## SIDE ELEVATION

Notes

The architect retains copyright of this drawing. It should not be reproduced without prior written consent.

Do not scale from this drawing, unless for PLANNING Project stage. Errors / omissions should be reported to the architect.

**PLANNING** 

Date of issue \ Project stage 04.02.21

Revisions

A 12.08.21 Brick finish to new extension

B 23.04.24 Depth of rear extension increased

Flat A, 11 Chesterford Gardens NW3 7DD, Camden

Drawing title

**David Money Architects** 

Unit Z 23 Alphabet Mews London SW9 0FN

T/F: 020 7587 3584 E:studio@davidmoney.com

Side elevation Proposed

Job number Scale@A2 Drawing number DM331 1:50 2.14.02B