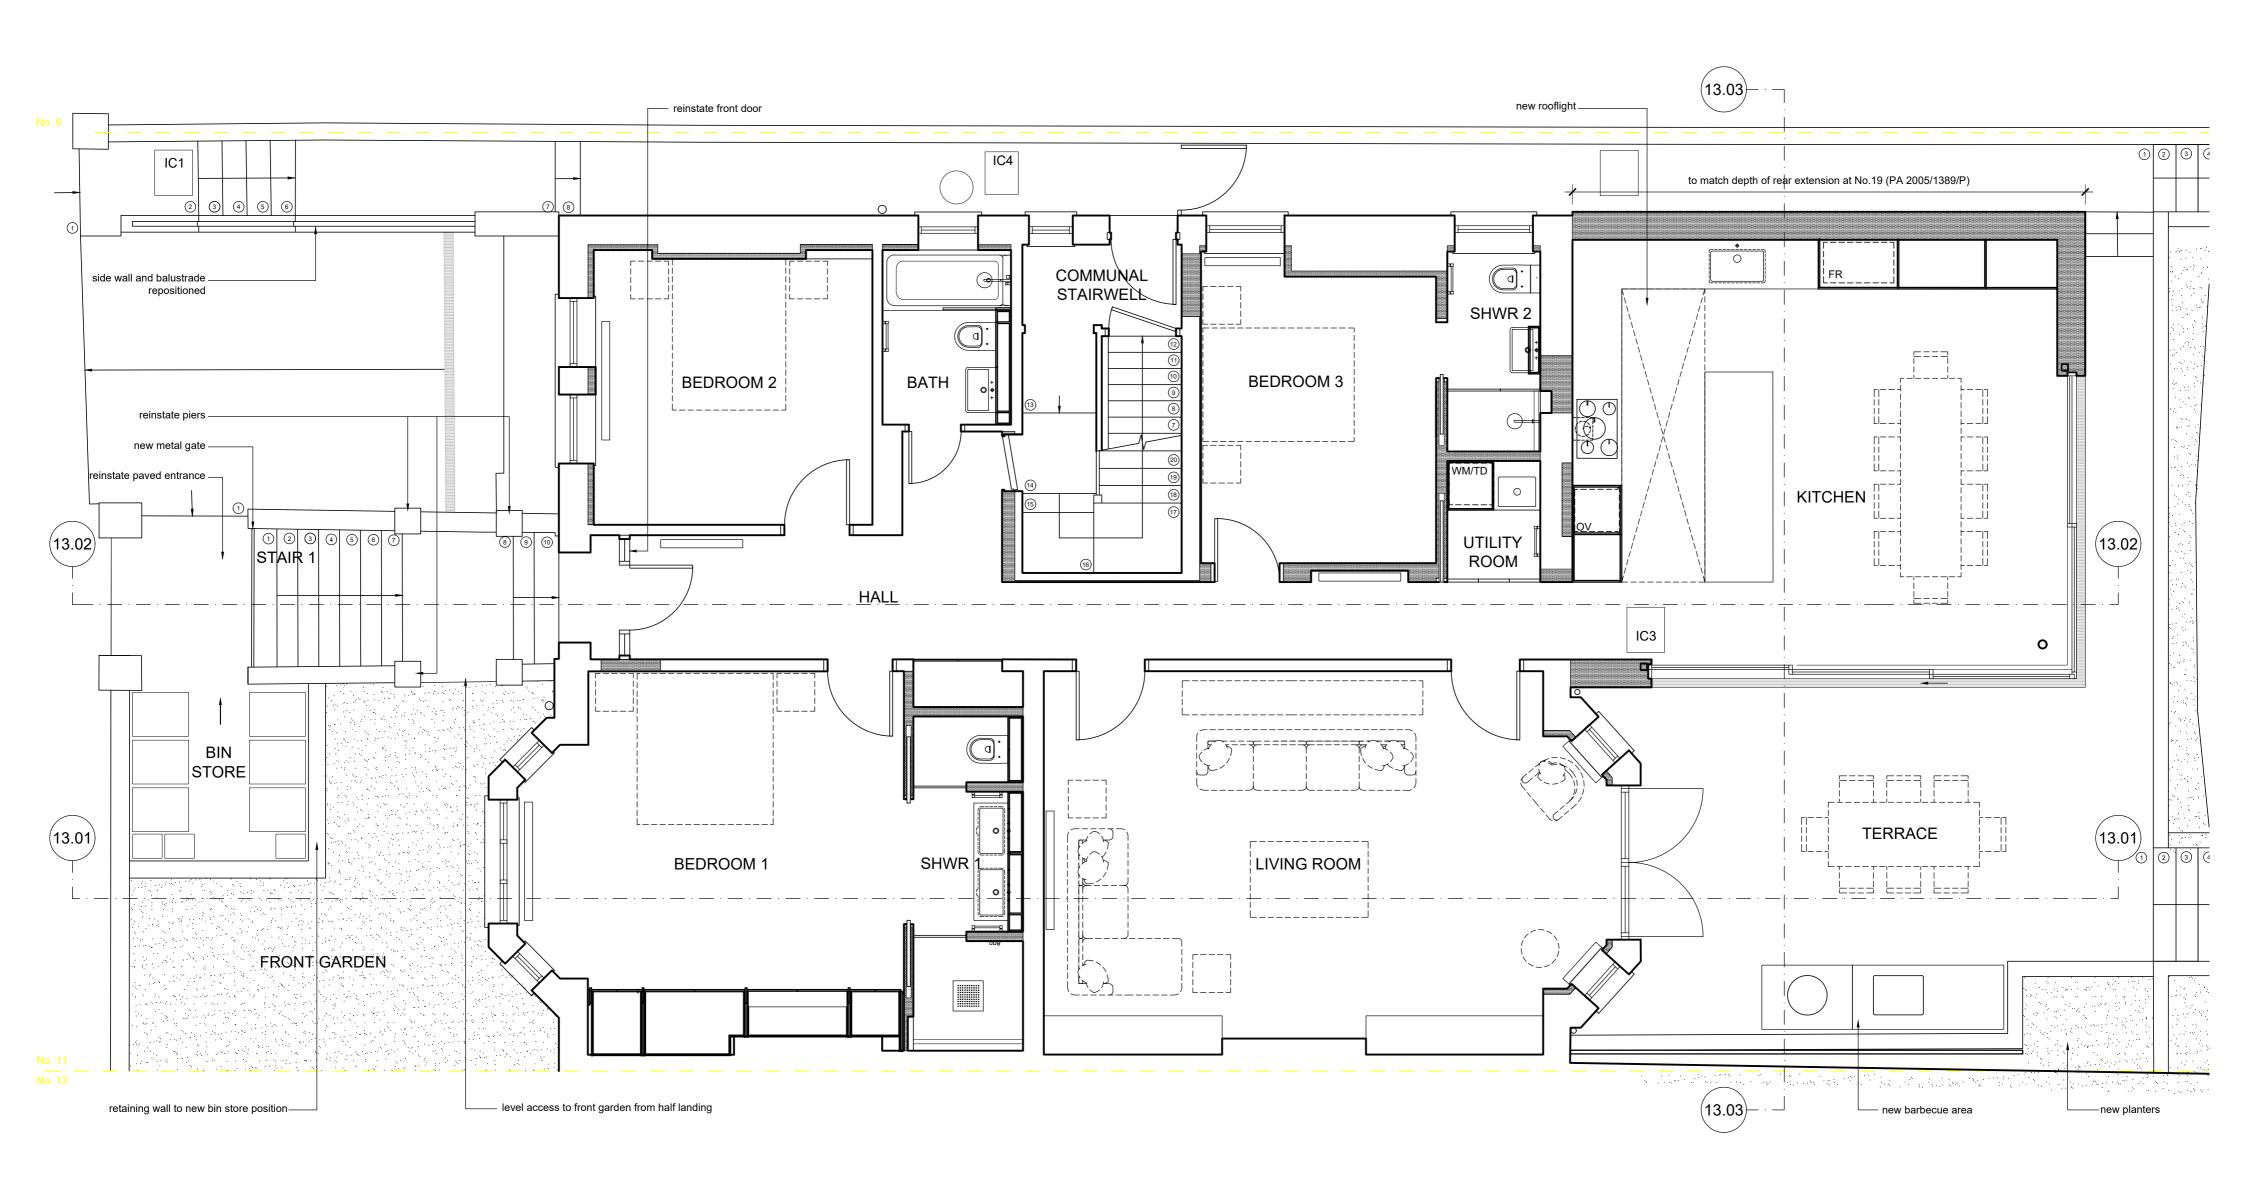

#### Notes

- The architect retains copyright of this drawing. It should not be reproduced without prior written consent.
- Do not scale from this drawing, unless for PLANNING Project stage. Errors / omissions should be reported to the architect.
- 4. L\_\_\_\_\_\_ .1m .5m 1m 2m

# PLANNING

Date of issue \ Project stage

04.02.21

Revisions

A 31.08.21 Roof window amended

B 23.04.24 Depth of rear extension increased Side passage access narrowed

### Job title

Flat A, 11 Chesterford Gardens NW3 7DD, Camden

#### Drawing title Ground floor

Proposed

## David Money Architects

Unit Z 23 Alphabet Mews London SW9 0FN T/F: 020 7587 3584 E:studio@davidmoney.com Job numberScale@A2Drawing numberDM3311:502.12.01B

•