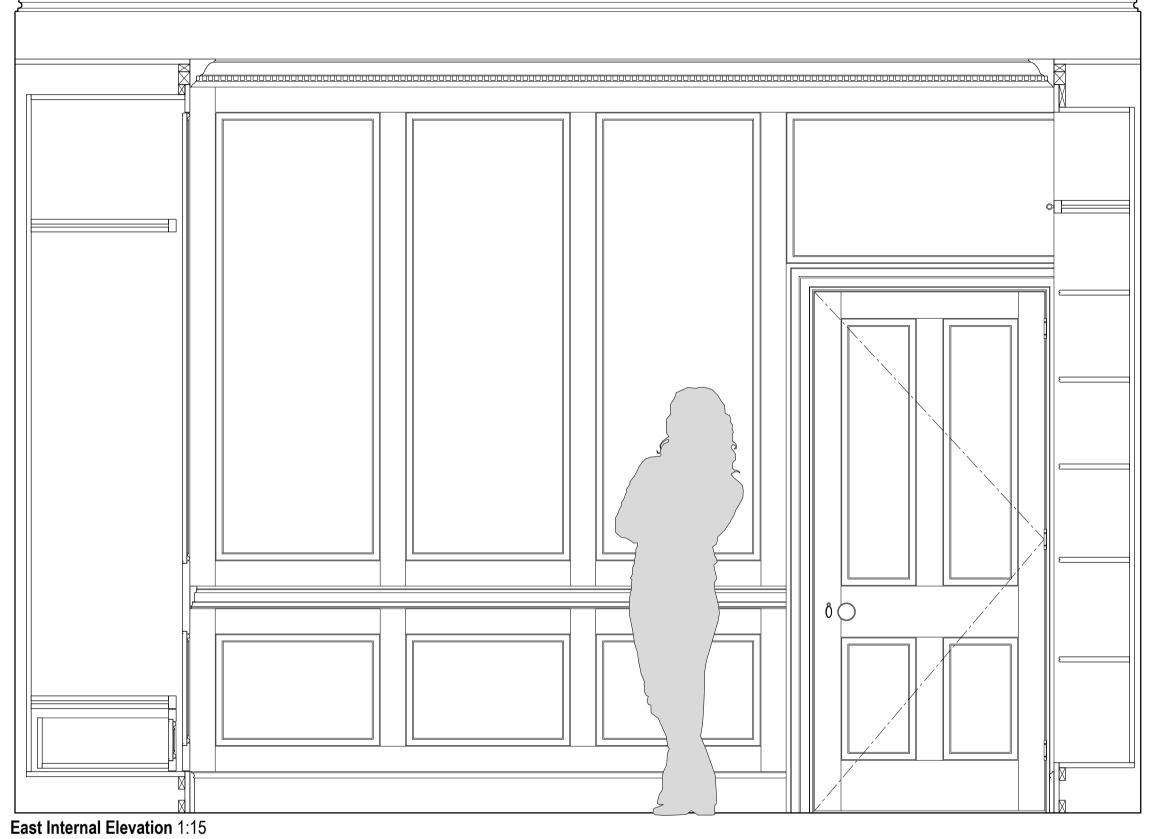

Note - Room to be surveyed following removal of existing kitchen cabinetry and dropped ceiling.











West Internal Elevation 1:15

P1 - Issued to Camden Council for Planning.
B - Updated following client comments.
A - Issued to Client for comment.



24.05.2024 10.04.2024 10.04.2024

Date

21 MILSOM STREET, BATH BA1 1DE TEL: 01225 787900 FAX: 01225 787901 EMAIL: sm-j@sm-j.com

Elisabeth Krohn

10 Park Village West Camden, London NW1 4AE

Proposed Study (RG08)
Internal Elevations

| Scale @ A1 | Drawn By       | Date                      |
|------------|----------------|---------------------------|
| 1:15       | SLK            | March 2024                |
| Job Number | Drawing Number | Revision                  |
| 1328       | 4108           | P1                        |
|            |                | Job Number Drawing Number |