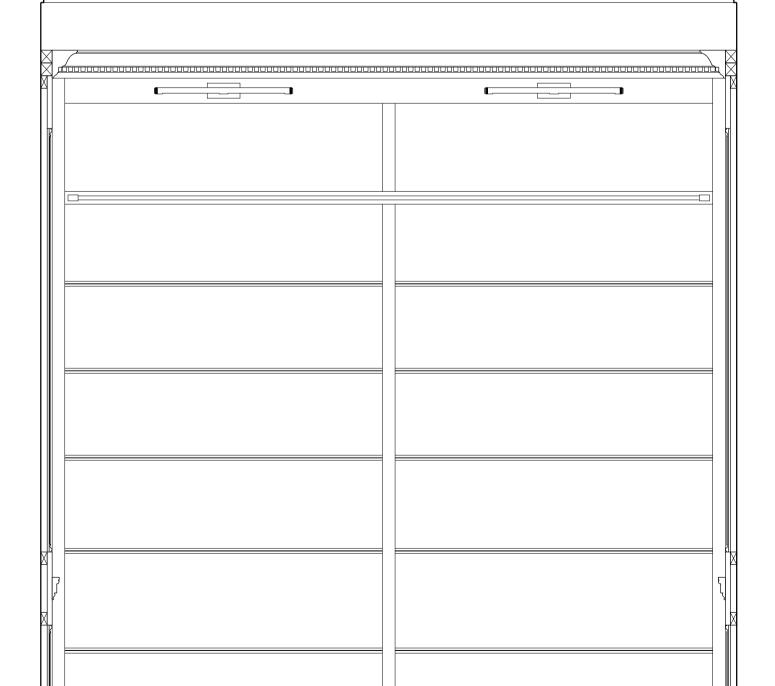

Note - Room to be surveyed following removal of existing kitchen cabinetry and dropped ceiling.

West Internal Elevation 1:15

P1 - Issued to Camden Council for Planning.
B - Updated following client comments.
A - Issued to Client for comment.

24.05.2024 10.04.2024 10.04.2024

Date

21 MILSOM STREET, BATH BA1 1DE TEL: 01225 787900 FAX: 01225 787901 EMAIL: sm-j@sm-j.com

Elisabeth Krohn

10 Park Village West Camden, London NW1 4AE

Proposed Study (RG08)
Internal Elevations