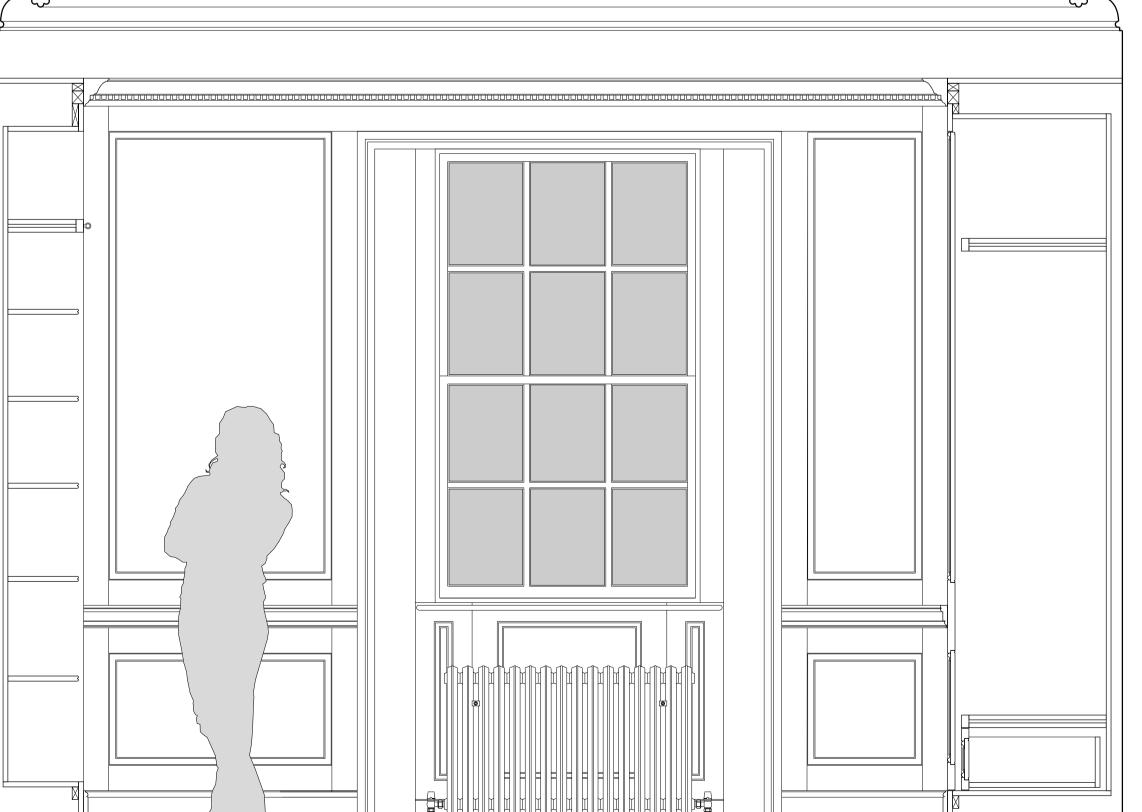

Note - Room to be surveyed following removal of existing kitchen cabinetry and dropped ceiling.











West Internal Elevation 1:15

P1 - Issued to Camden Council for Planning.
B - Updated following client comments.
A - Issued to Client for comment.



24.05.2024 10.04.2024 10.04.2024

Date

21 MILSOM STREET, BATH BA1 1DE TEL: 01225 787900 FAX: 01225 787901 EMAIL: sm-j@sm-j.com

Elisabeth Krohn

10 Park Village West Camden, London NW1 4AE

Proposed Study (RG08)
Internal Elevations

| Scale @ A1 | Drawn By       | Date                      |
|------------|----------------|---------------------------|
| 1:15       | SLK            | March 2024                |
| Job Number | Drawing Number | Revision                  |
| 1328       | 4108           | P1                        |
|            |                | Job Number Drawing Number |