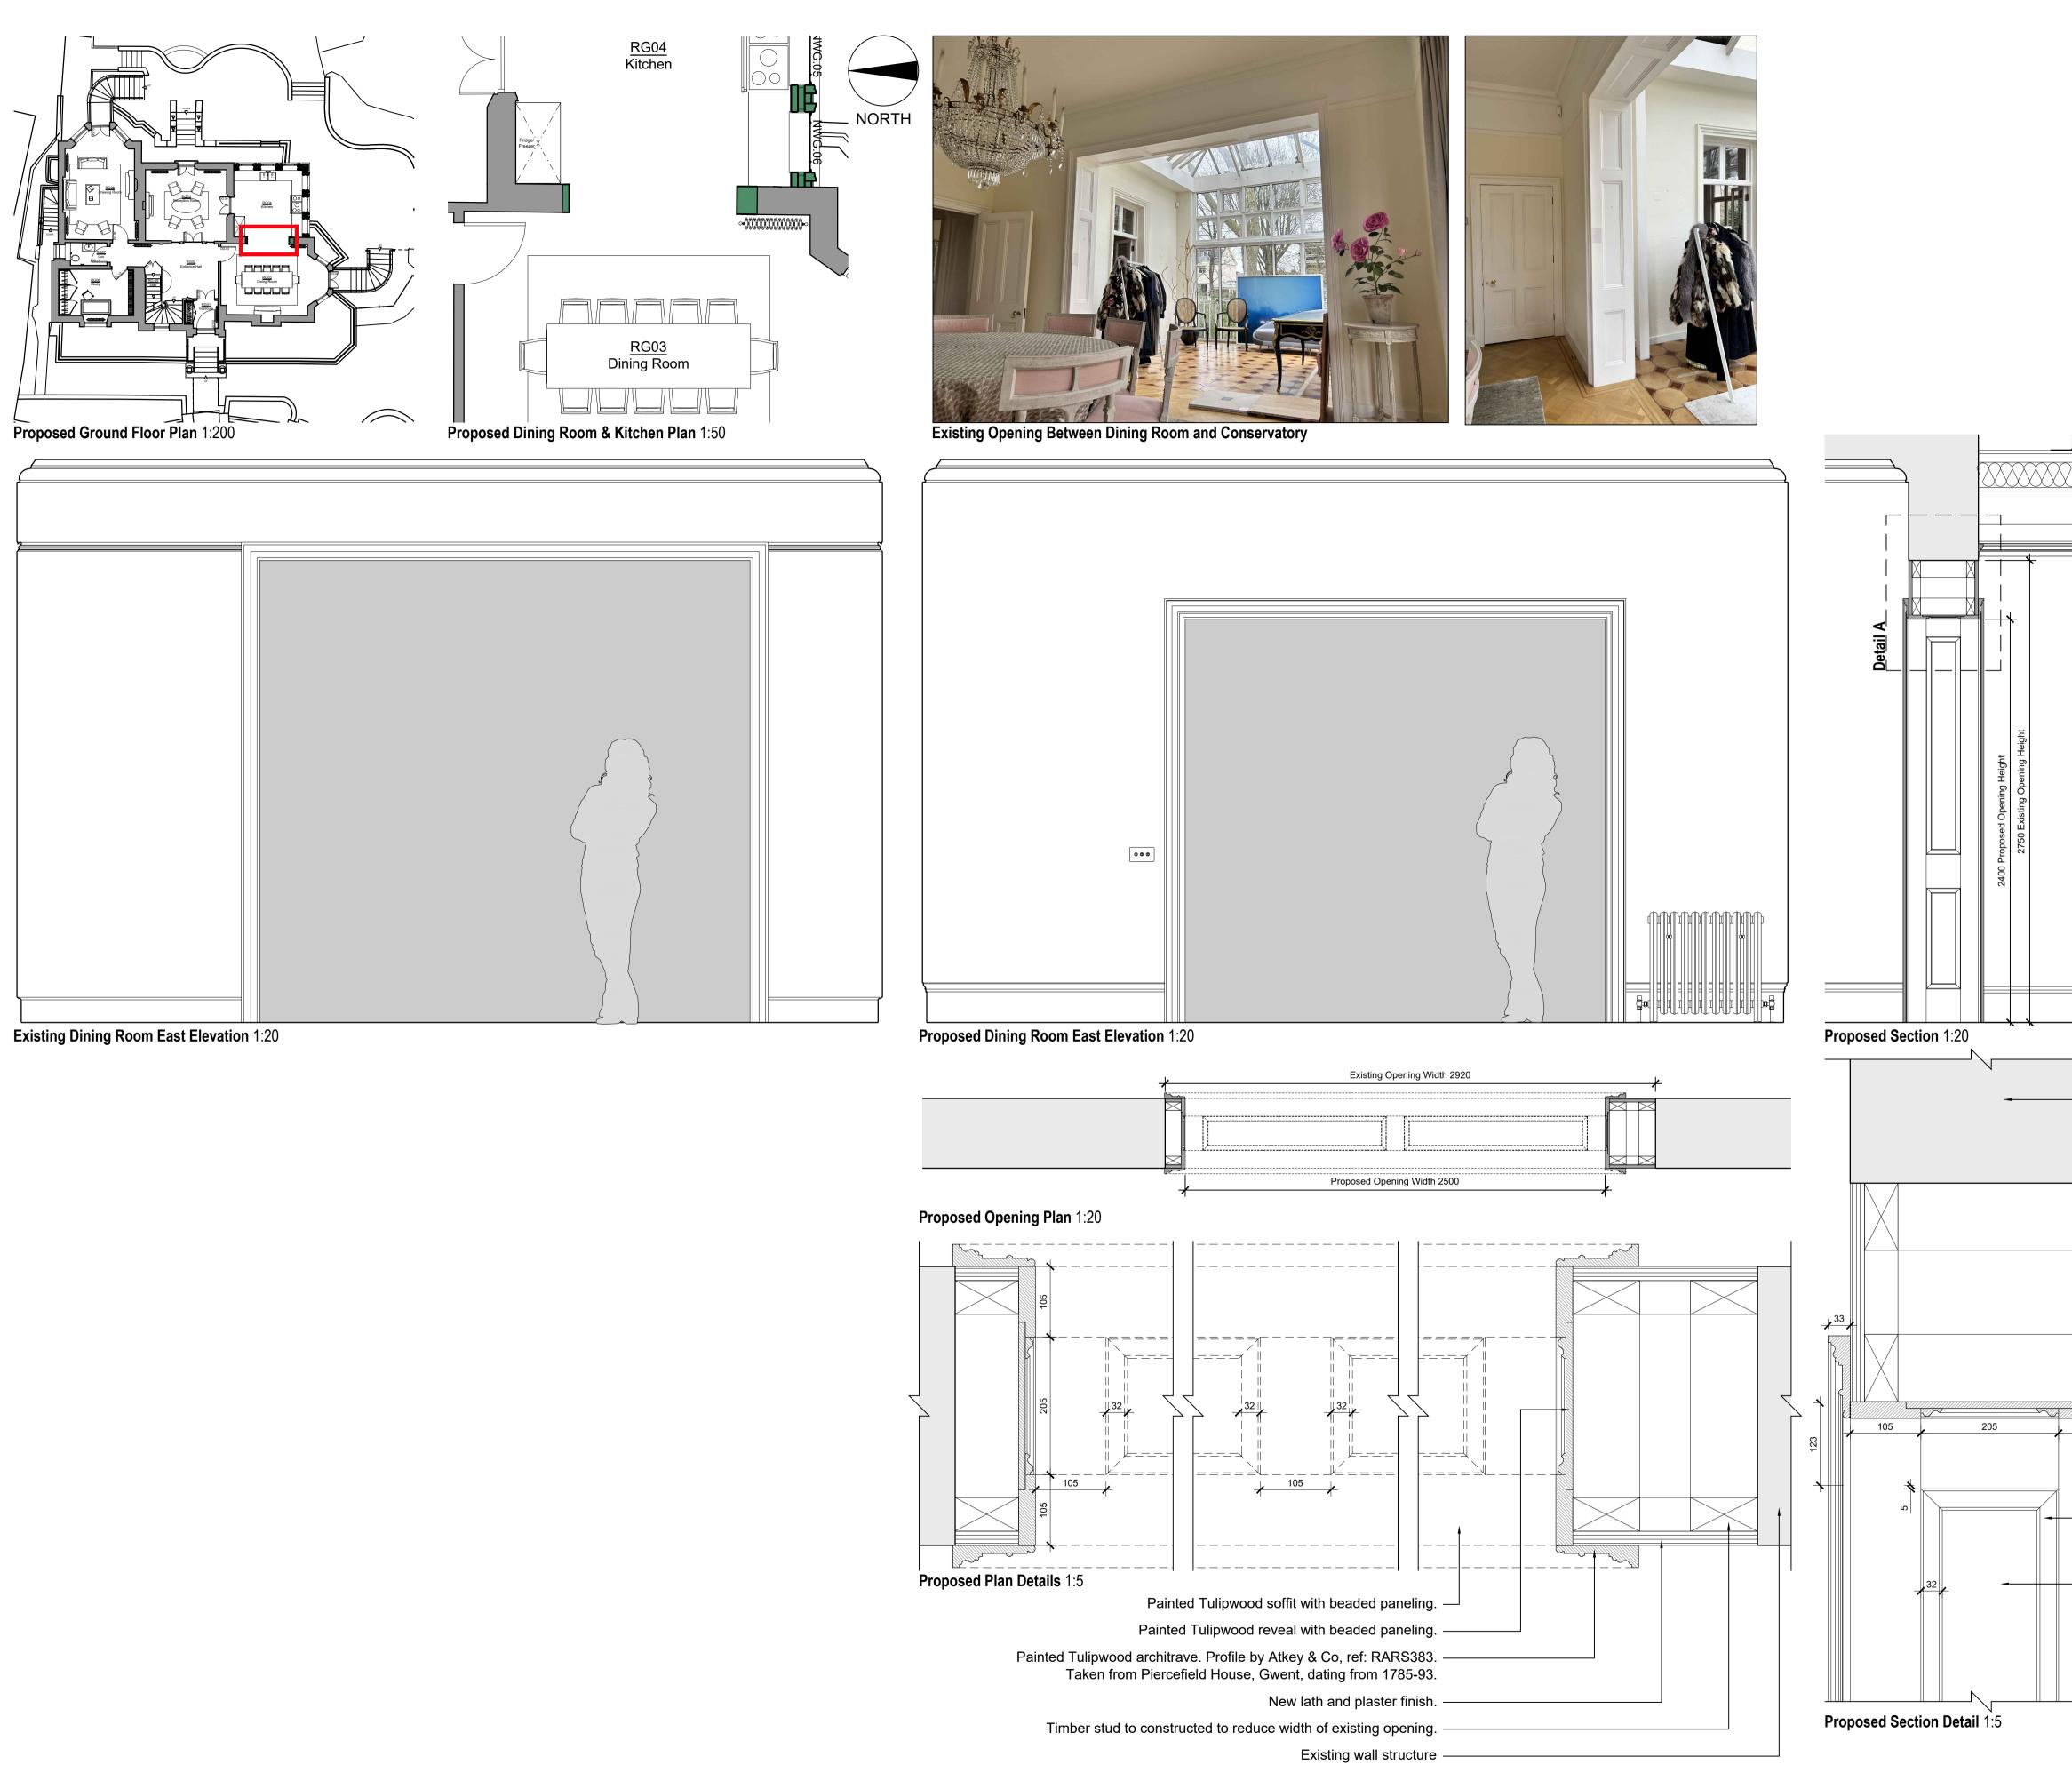

| Scale: 1<br>0mm | 0.1m | 0.2m | 0.3m | 0.4m | 0.5m |
|-----------------|------|------|------|------|------|
|-----------------|------|------|------|------|------|

|     |                                                                                                                                                                                          | © SIMON MORRAY-JONES. ALL DIMENSIONS TO<br>BE CHECKED ON SITE BEFORE WORK<br>COMMENCES. ANY DISCREPANCIES TO BE<br>REPORTED TO THE ARCHITECT. DO NOT SCALE |
|-----|------------------------------------------------------------------------------------------------------------------------------------------------------------------------------------------|------------------------------------------------------------------------------------------------------------------------------------------------------------|
|     |                                                                                                                                                                                          |                                                                                                                                                            |
|     |                                                                                                                                                                                          |                                                                                                                                                            |
|     |                                                                                                                                                                                          |                                                                                                                                                            |
|     |                                                                                                                                                                                          |                                                                                                                                                            |
|     |                                                                                                                                                                                          |                                                                                                                                                            |
|     |                                                                                                                                                                                          |                                                                                                                                                            |
|     |                                                                                                                                                                                          |                                                                                                                                                            |
|     |                                                                                                                                                                                          |                                                                                                                                                            |
|     |                                                                                                                                                                                          |                                                                                                                                                            |
|     |                                                                                                                                                                                          |                                                                                                                                                            |
|     |                                                                                                                                                                                          |                                                                                                                                                            |
|     |                                                                                                                                                                                          |                                                                                                                                                            |
|     | - Existing wall structure                                                                                                                                                                |                                                                                                                                                            |
|     | - New plaster cornice within Kitchen.                                                                                                                                                    |                                                                                                                                                            |
|     | - Timber stud to constructed to lower existing opening.                                                                                                                                  | P1 - Issued to Camden Council for Planning.24.05.2024B - Issued for information.16.05.2024A - Issued to client for approval.26.04.2024RevisionDate         |
|     | - New lath and plaster finish.                                                                                                                                                           | Revision Date                                                                                                                                              |
| 105 | <ul> <li>Painted Tulipwood architrave.</li> <li>Profile by Atkey &amp; Co, ref:</li> <li>RARS383. Taken from Piercefield</li> <li>House, Gwent, dating from</li> <li>1785-93.</li> </ul> | SIMON MORRAY-JONES<br>CHARTERED ARCHITECTS & DESIGNERS<br>21 MILSOM STREET, BATH BA1 1DE<br>TEL: 01225 787900 FAX: 01225 787901                            |
|     | - Painted Tulipwood soffit with beaded paneling.                                                                                                                                         | Client Clisabeth Krohn                                                                                                                                     |
|     | Painted tulipwood bead in ogee<br>profile by WRP mouldings, ref<br>B1423.<br>Painted paneling.                                                                                           | Project<br>10 Park Village West                                                                                                                            |
|     |                                                                                                                                                                                          | Camden, London<br>NW1 4AE                                                                                                                                  |
|     |                                                                                                                                                                                          | Drawing Title<br>Proposed Dining Room (RG03)<br>Amended Opening                                                                                            |
|     |                                                                                                                                                                                          | Scale @ A1Drawn ByDate1:20 & 1:5SLKApril 2024Job NumberDrawing NumberRevision1328519P1                                                                     |