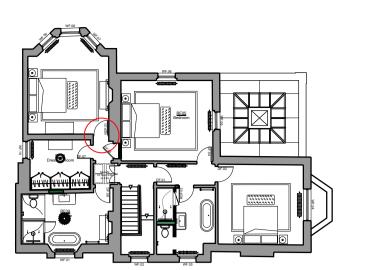

Proposed First Floor Plan Extract 1:200

New door NDF.01

**Existing Door** 

© SIMON MORRAY-JONES. ALL DIMENSIONS TO BE CHECKED ON SITE BEFORE WORK COMMENCES. ANY DISCREPANCIES TO BE REPORTED TO THE ARCHITECT. DO NOT SCALE