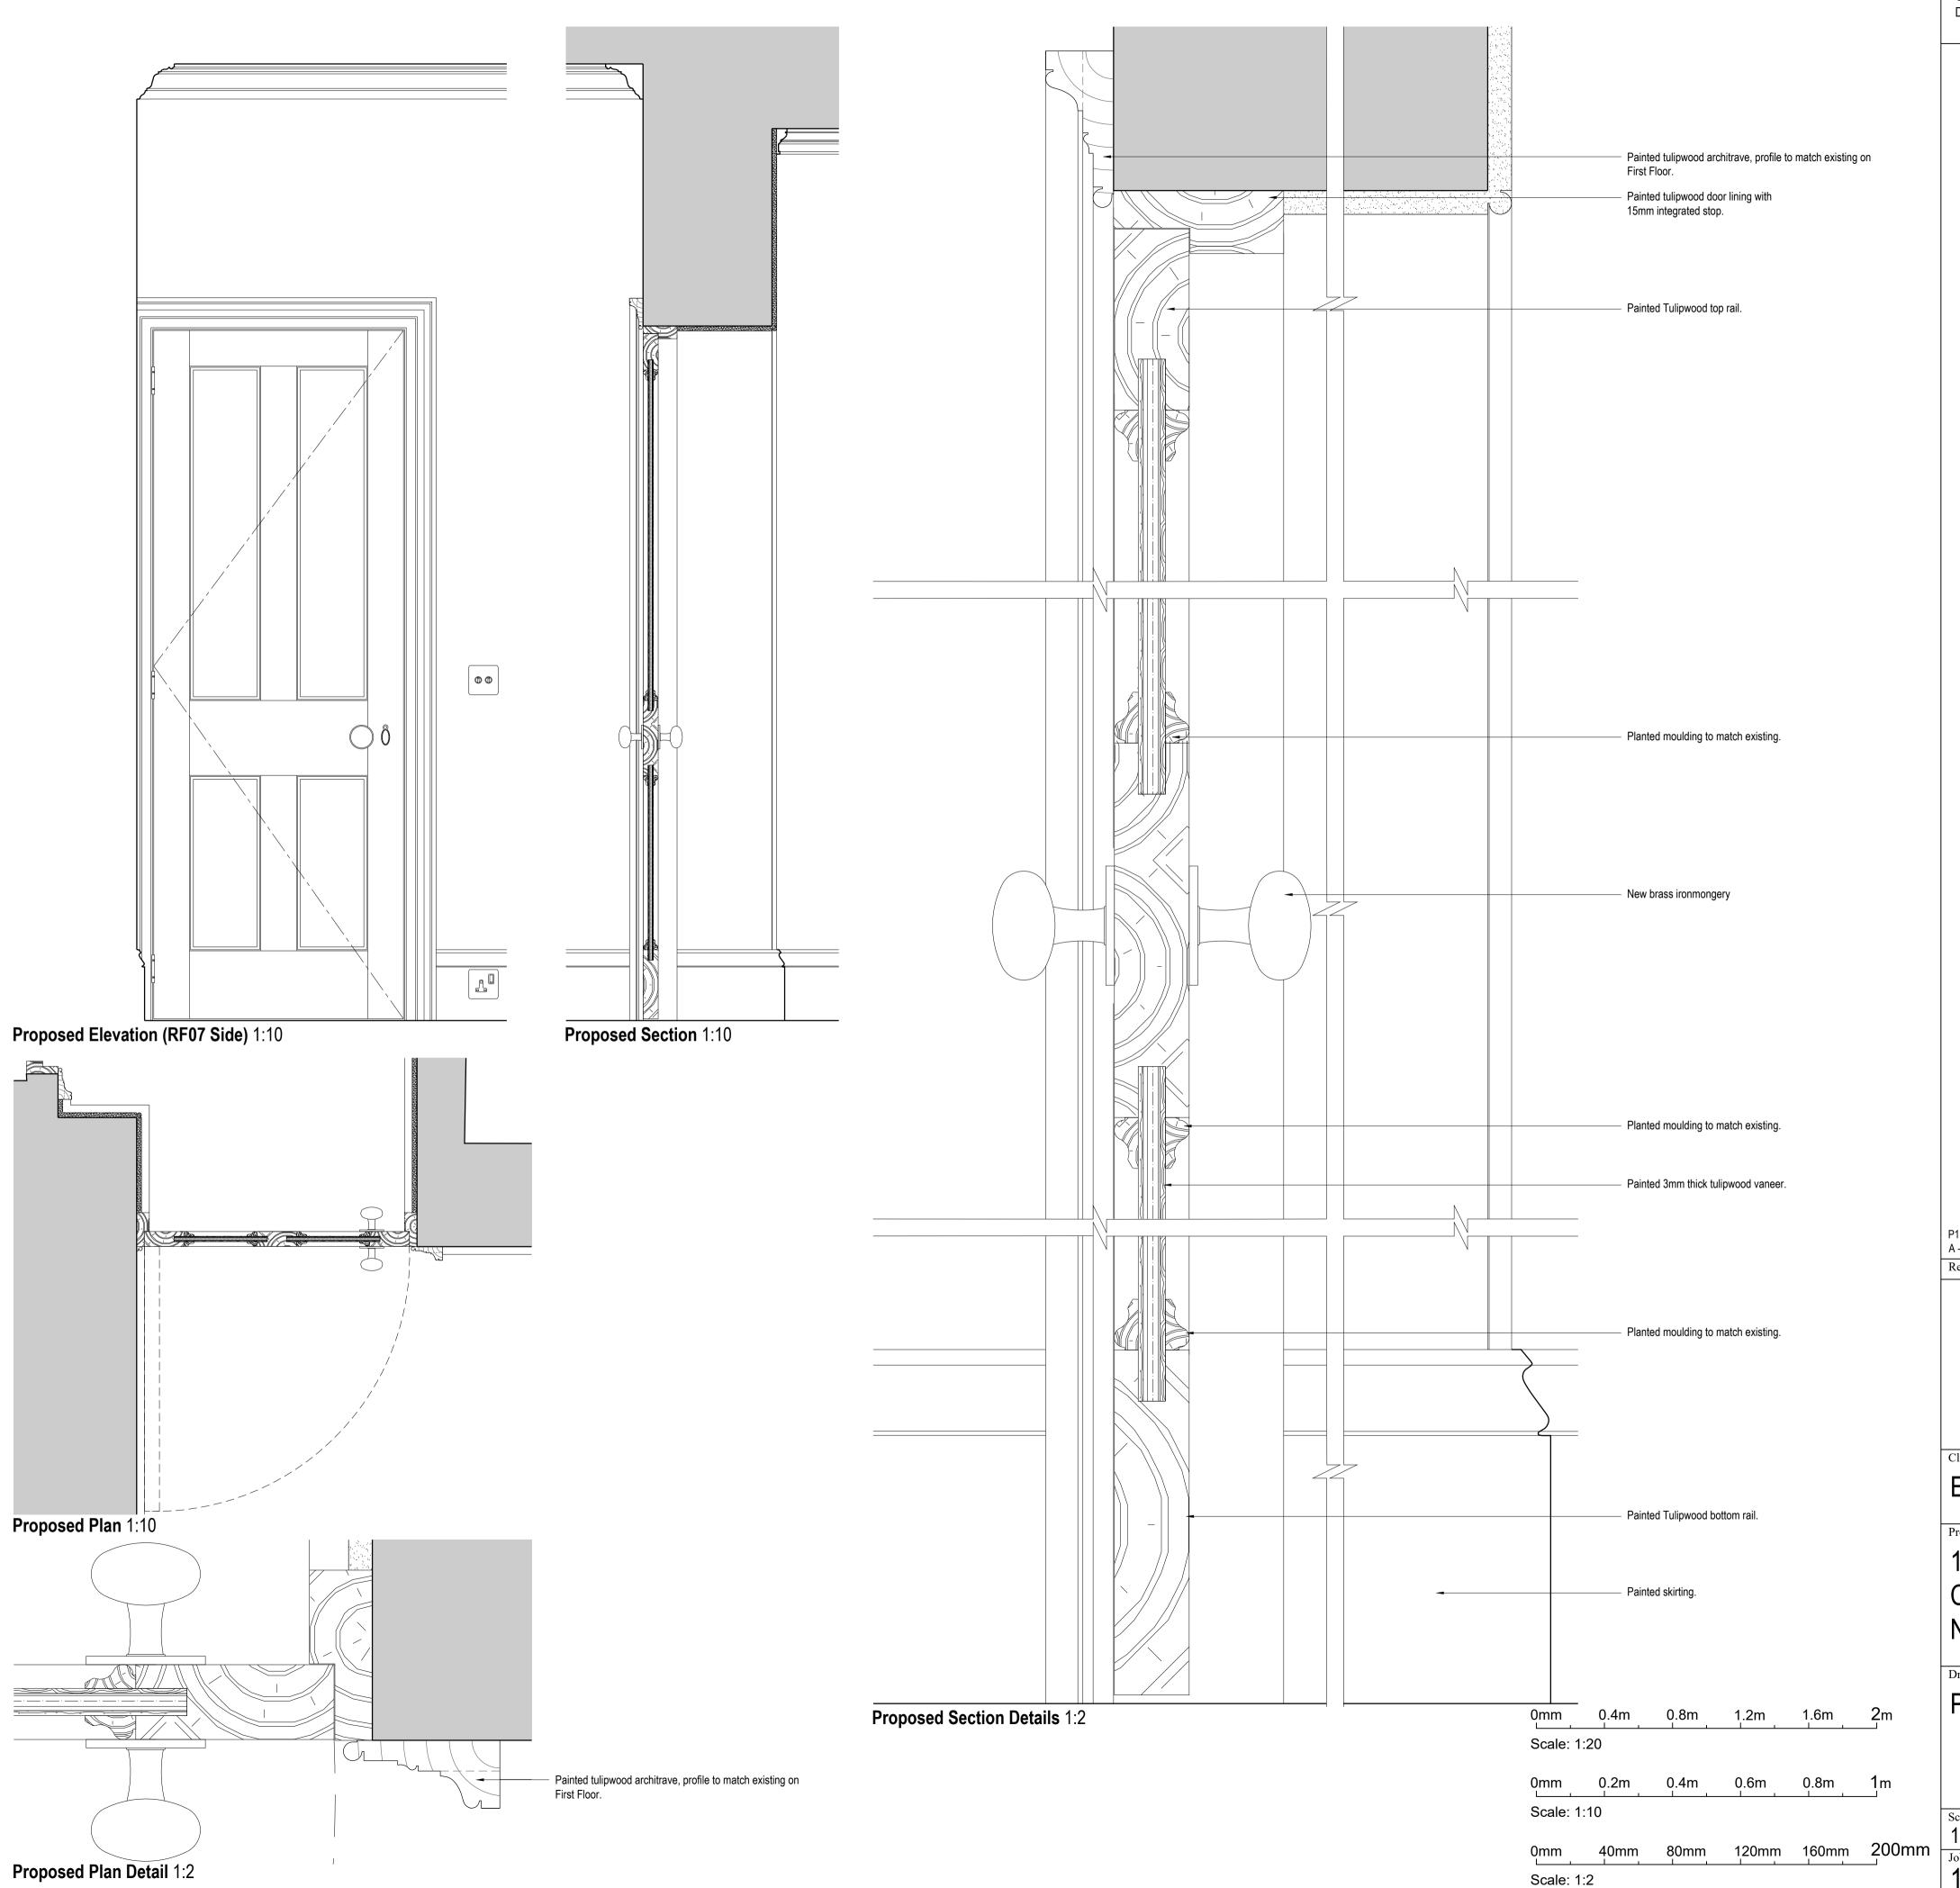

## Elisabeth Krohn

10 Park Village West Camden, London NW1 4AE

Proposed NDF01 Door Detail

| Scale @ A1 | Drawn By       | Date       |
|------------|----------------|------------|
| 1:10 & 1:2 | TH             | April 2024 |
| Job Number | Drawing Number | Revision   |
| 1328       | 518            | P1         |