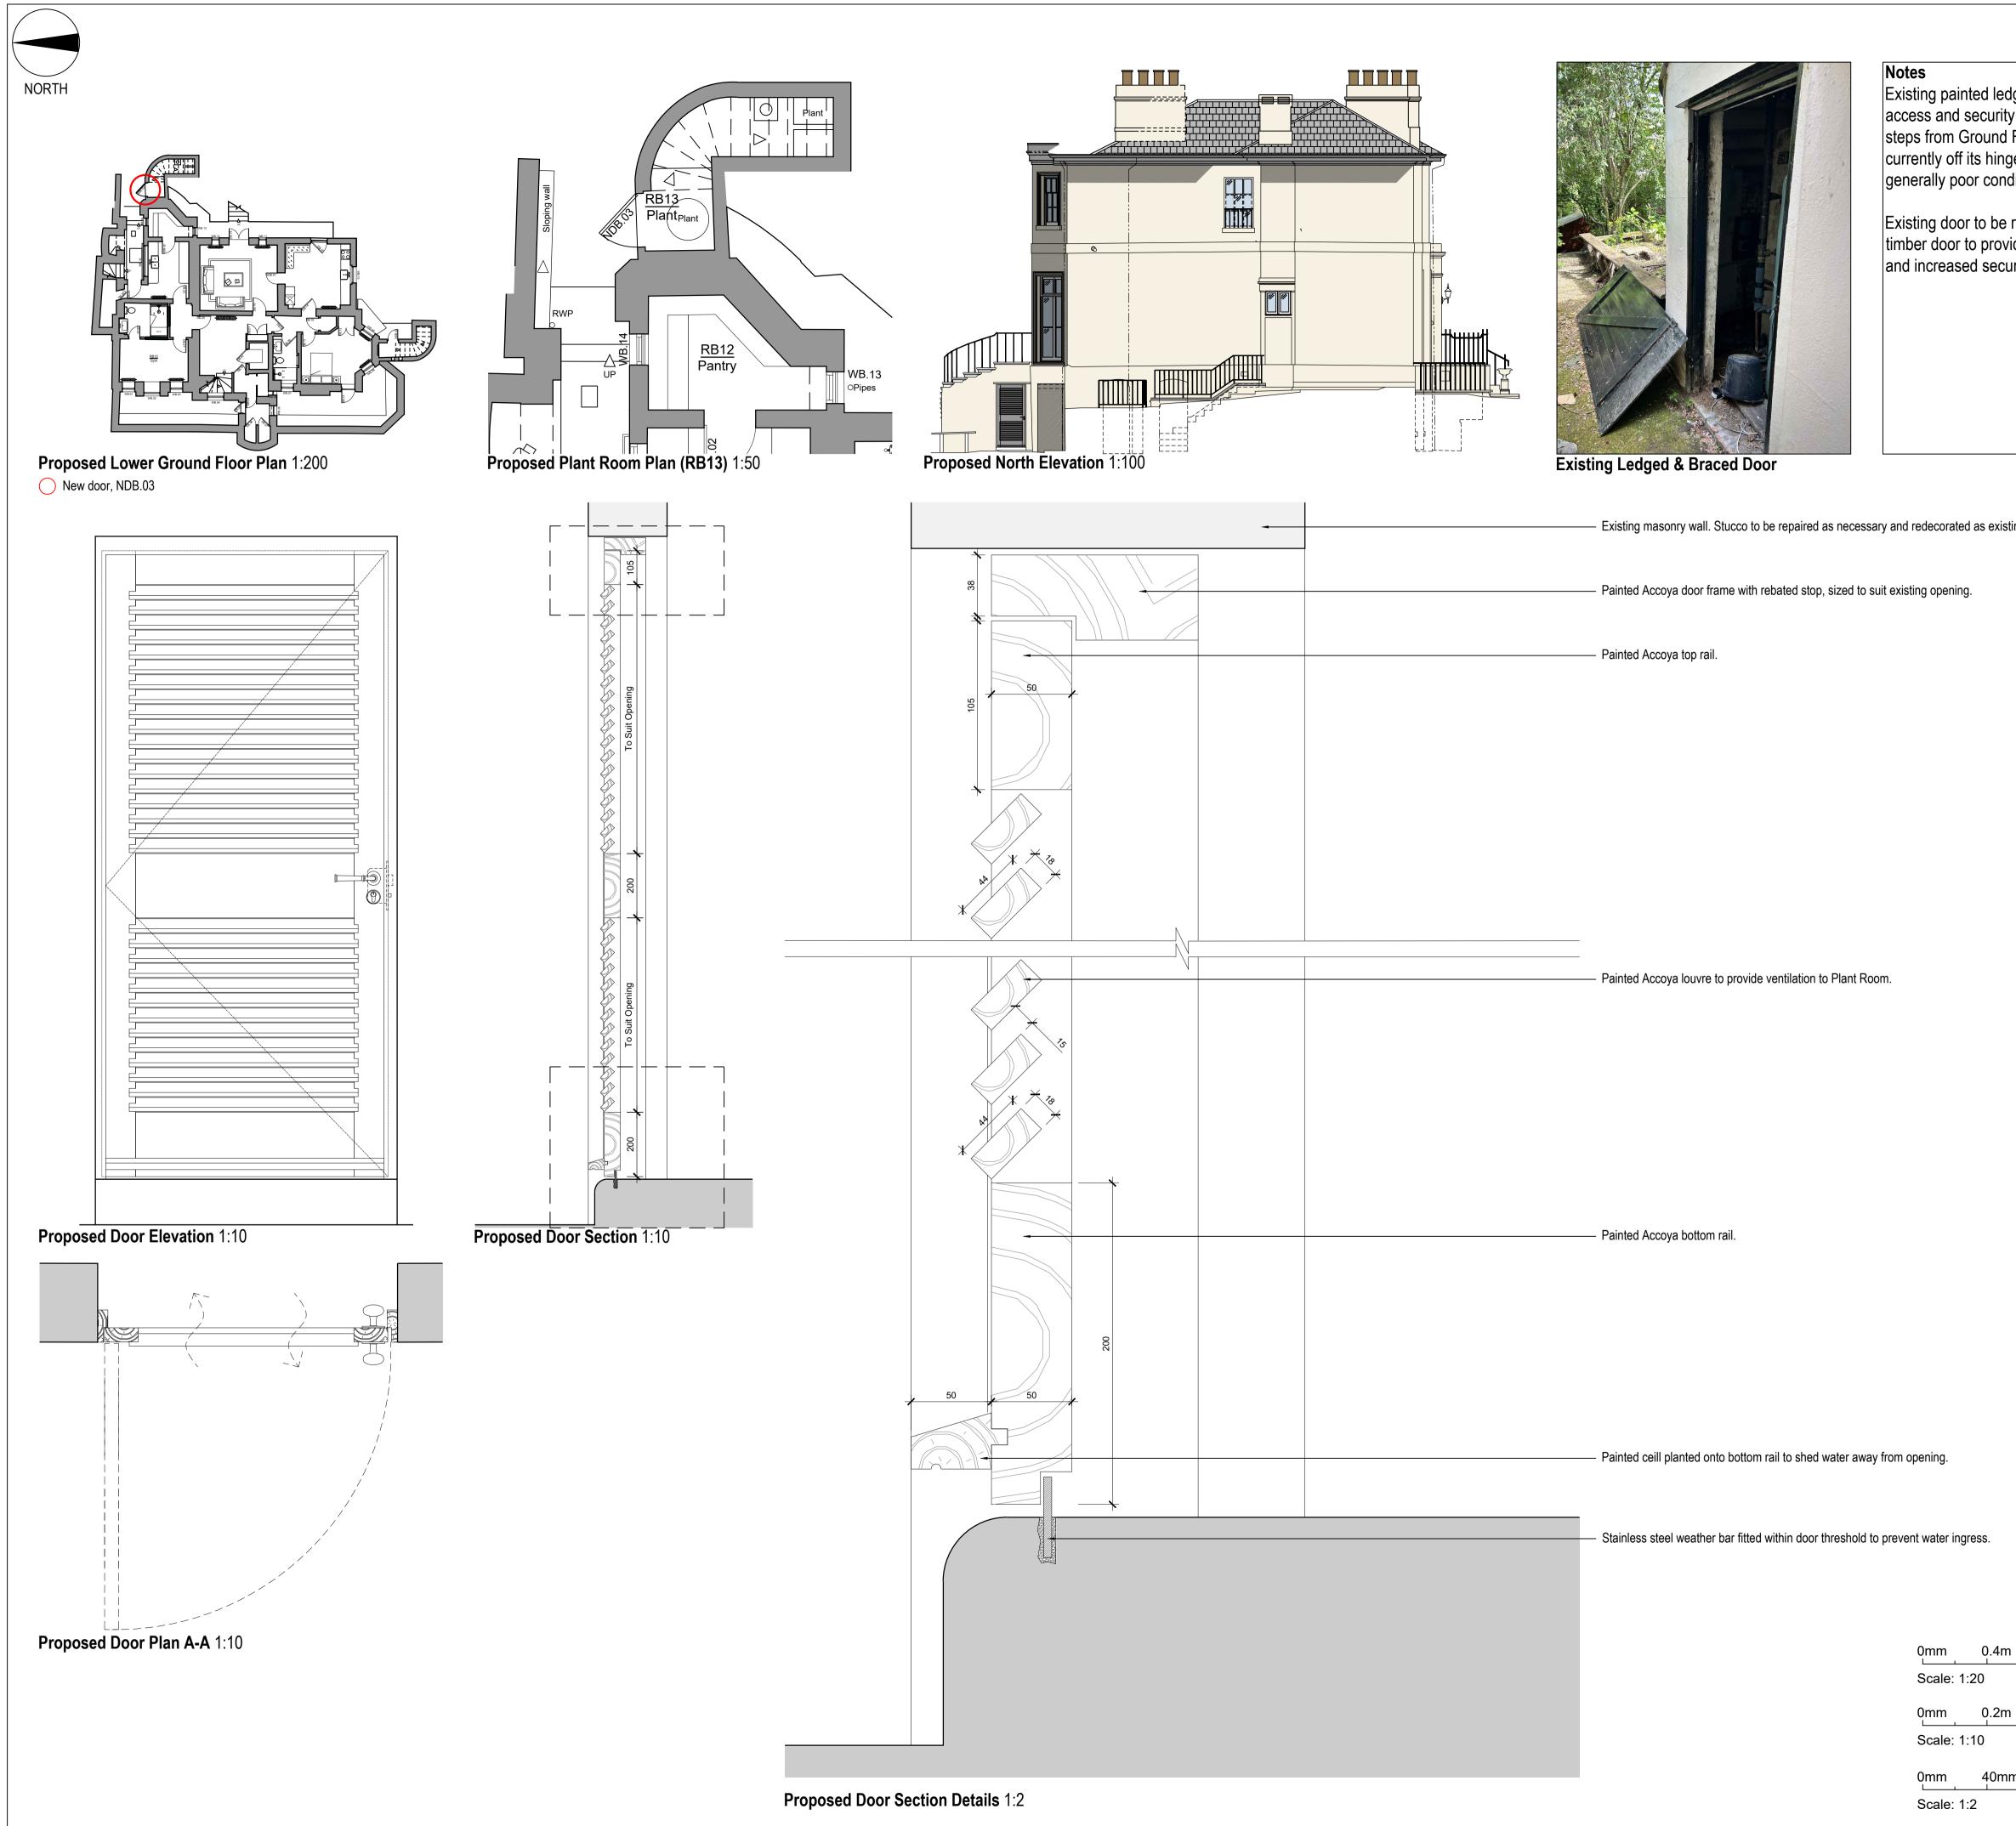

|                                                                                                                                                                           | © SIMON MORRAY-JONES. ALL DIMENSIONS TO BE<br>CHECKED ON SITE BEFORE WORK COMMENCES. ANY<br>DISCREPANCIES TO BE REPORTED TO THE ARCHITECT.<br>DO NOT SCALE |
|---------------------------------------------------------------------------------------------------------------------------------------------------------------------------|------------------------------------------------------------------------------------------------------------------------------------------------------------|
| dged and braced timber door providing<br>y to Plant Room located below external<br>Floor Drawing Room. The door is<br>ges due to a rotten frame and is in poor<br>dition. |                                                                                                                                                            |
| replaced with a new ventilated painted<br>vide better internal Plant Room conditions<br>urity.                                                                            |                                                                                                                                                            |
|                                                                                                                                                                           |                                                                                                                                                            |
|                                                                                                                                                                           |                                                                                                                                                            |
|                                                                                                                                                                           |                                                                                                                                                            |
| ting.                                                                                                                                                                     |                                                                                                                                                            |
|                                                                                                                                                                           |                                                                                                                                                            |
|                                                                                                                                                                           |                                                                                                                                                            |
|                                                                                                                                                                           |                                                                                                                                                            |
|                                                                                                                                                                           |                                                                                                                                                            |
|                                                                                                                                                                           |                                                                                                                                                            |
|                                                                                                                                                                           |                                                                                                                                                            |
|                                                                                                                                                                           |                                                                                                                                                            |
|                                                                                                                                                                           |                                                                                                                                                            |
|                                                                                                                                                                           |                                                                                                                                                            |
|                                                                                                                                                                           | P1 - Issued to Camden Council for Planning.24.05.2024A - Issued to client for comment.26.04.2024RevisionDate                                               |
|                                                                                                                                                                           | 22<br>SIMONI MODDAN LONIES                                                                                                                                 |
|                                                                                                                                                                           | SIMON MORRAY-JONES<br>CHARTERED ARCHITECTS & DESIGNERS<br>21 MILSOM STREET, BATH BA1 1DE<br>TEL: 01225 787900 FAX: 01225 787901                            |
|                                                                                                                                                                           | Client<br>Elisabeth Krohn                                                                                                                                  |
|                                                                                                                                                                           | Project<br>10 Park Village West                                                                                                                            |
|                                                                                                                                                                           | Camden, London<br>NW1 4AE                                                                                                                                  |
| n 0.8m 1.2m 1.6m 2m                                                                                                                                                       | Proposed NDB03 Door Detail                                                                                                                                 |
| n 0.4m 0.6m 0.8m 1m                                                                                                                                                       |                                                                                                                                                            |
| m 80mm 120mm 160mm 200mm                                                                                                                                                  | Scale @ A1Drawn ByDate1:10 & 1:2SLKApril 2024Job NumberDrawing NumberRevision1328516P1                                                                     |