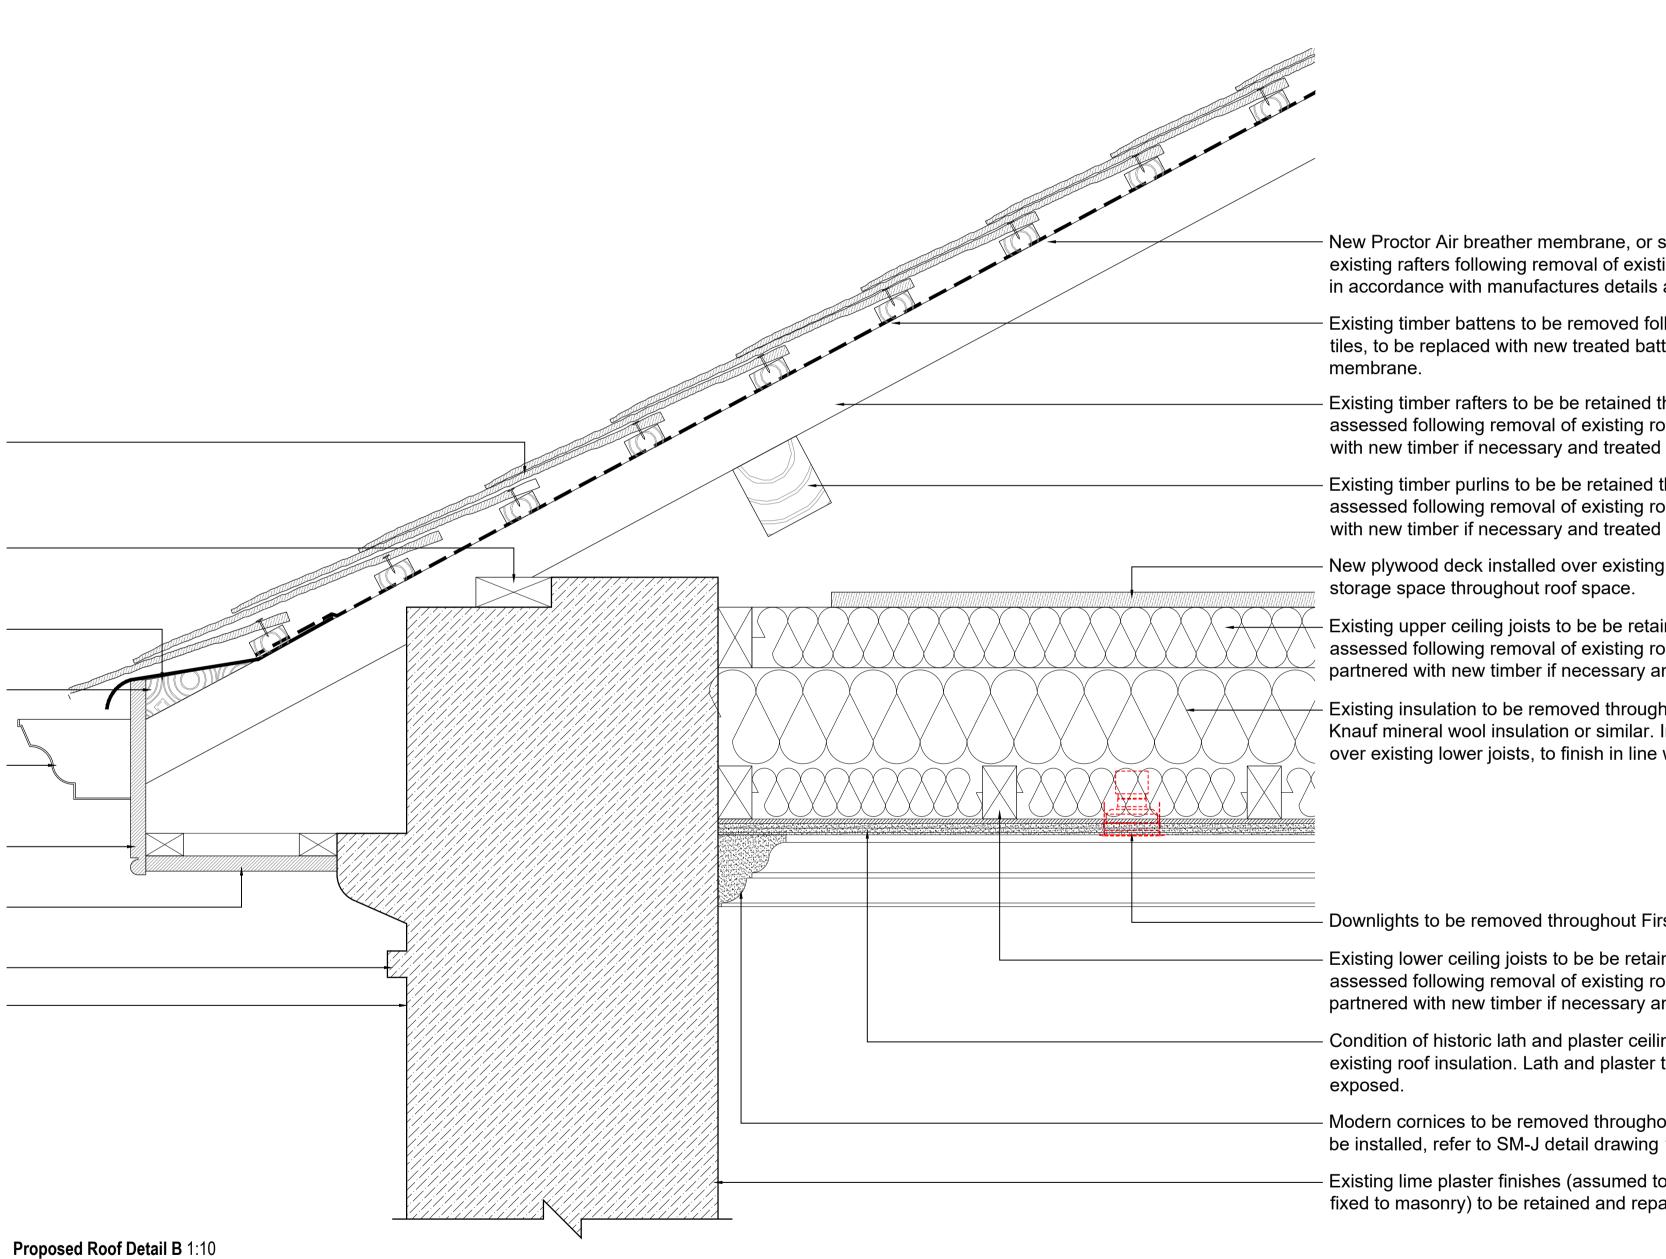

| similar approved, to be installed across<br>ing slate tiles and battens, to be installed<br>and recommendations.<br>Ilowing temporary removal of existing slate<br>tens following installation of new breather                                                                                                                                                                                                                                                                                           |                                                                                                                                                                                                                                                                                                                                                                                                                            |
|----------------------------------------------------------------------------------------------------------------------------------------------------------------------------------------------------------------------------------------------------------------------------------------------------------------------------------------------------------------------------------------------------------------------------------------------------------------------------------------------------------|----------------------------------------------------------------------------------------------------------------------------------------------------------------------------------------------------------------------------------------------------------------------------------------------------------------------------------------------------------------------------------------------------------------------------|
| of finish. Decayed rafters to be partnered<br>for wood worm if required.<br>throughout. Condition of purlins to be<br>pof finish. Decayed purlins to be partnered<br>for wood worm if required.<br>g upper joists to provide safe access and<br>ined throughout. Condition of joists to be<br>of insulation. Decayed joists to be<br>nd treated for wood worm if required.<br>hout roof space and replaced with new<br>Insulation to be carefully laid between and<br>with top of existing upper joists. |                                                                                                                                                                                                                                                                                                                                                                                                                            |
| rst Floor and ceilings repaired.<br>ned throughout. Condition of joists to be<br>of insulation. Decayed joists to be<br>nd treated for wood worm if required.<br>ng to be assessed following removal of<br>to be repaired as necessary once<br>out first floor and new plaster cornices to<br>1328_502 for profiles.<br>o be lath and plaster on timber grounds<br>aired as necessary.                                                                                                                   | P1 - Issued to Camden Council for Planning. 24.05.2024   A - Issued to QS for costing. Date   Revision Date   V V   SIMON MORRAY-JONES<br>CHARTERED ARCHITECTS & DESIGNERS   21 MILSOM STREET, BATH BA1 1DE<br>TEL: 01225 787900 FAX: 01225 787901<br>EMAIL: sm-j@sm-j.com   Client   Elisabeth Krohn   Project   10 Park Village West<br>Camden, London<br>NW1 4AE   Drawing Title   Proposed Roof Typical Detail<br>20f2 |
| 0.2m 0.3m 0.4m 0.5m                                                                                                                                                                                                                                                                                                                                                                                                                                                                                      | Scale @ A1Drawn ByDate1:5SLKMay 2024Job NumberDrawing NumberRevision1328513.2P1                                                                                                                                                                                                                                                                                                                                            |