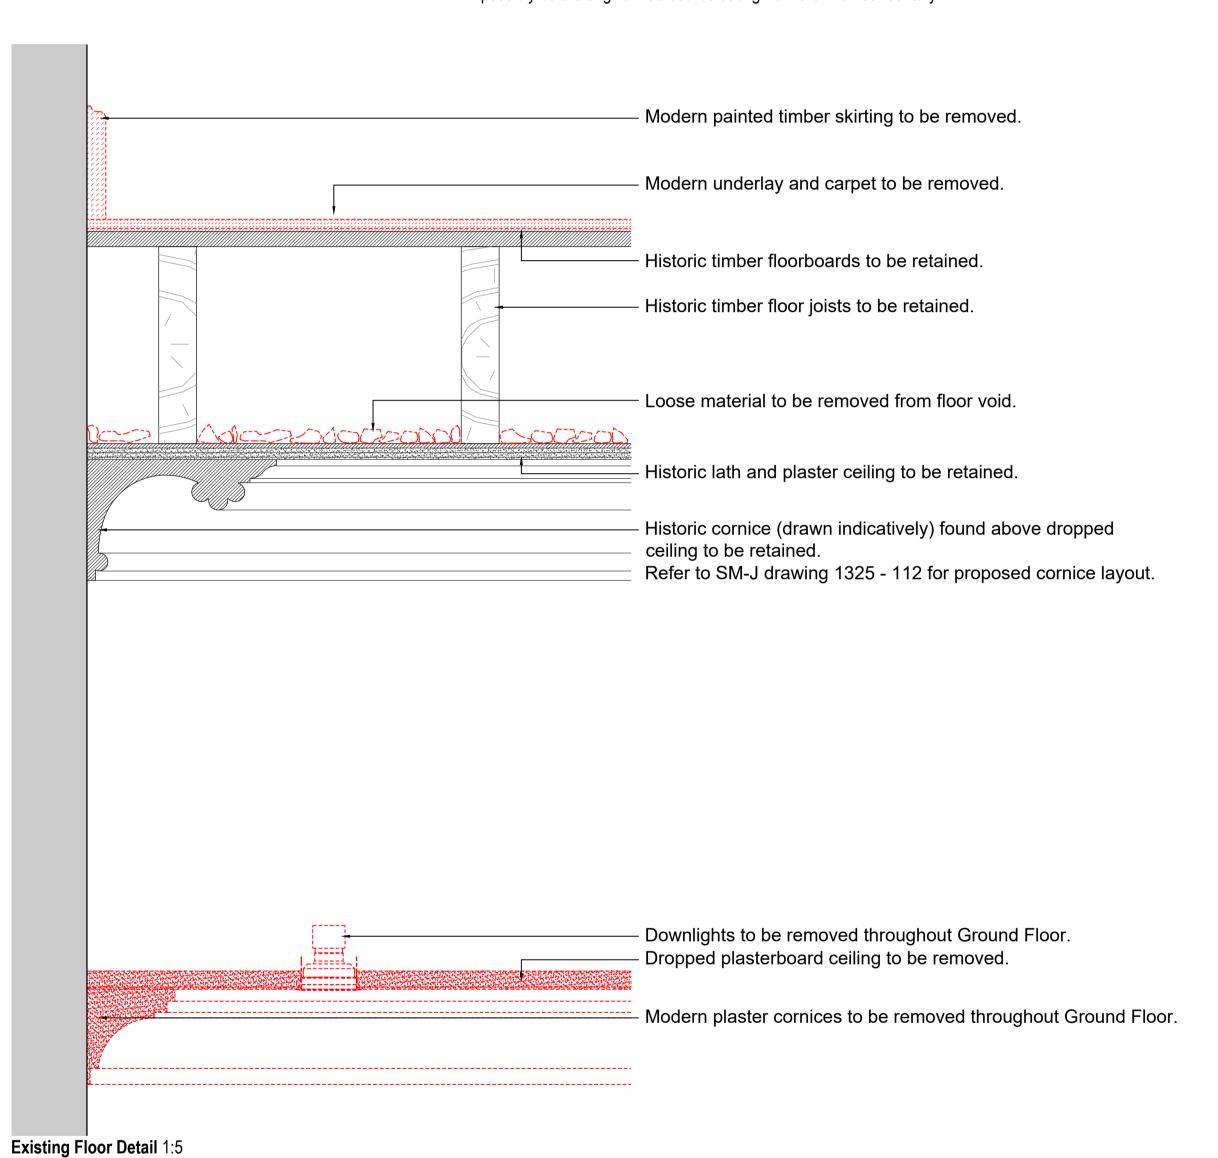

- New painted timber skirting to be fitted following floor refurbishment. For skirting details refer to SM-J drawing 1328\_501 Proposed Skirting Details.

- Existing historic floorboards to be carefully lifted to provide access to floor zone. Boards to be reviewed once lifted and treated for woodworm if necessary, rotten boards to be cut back to remove decayed material. Boards to be sanded down and refurbished to provide good finish, refinished and relaid following installation of insulation, to be fixed with new cut nails.

Acoustic mineral wool insulation to be hung between existing timber floor joists.

- Condition of historic lath and plaster ceiling to be assessed following removal of existing dropped plasterboard ceiling. Lath and plaster to be repaired as necessary once

Existing floor joists to be be retained throughout. Condition of joists to be assessed following temporary removal of historic floorboards. Decayed joists to be partnered with new timber if necessary and treated for wood worm if required.

Plaster cornice (drawn indicatively) found above lowered ceiling, assumed to be historic. Further investigation to be carried out to ascertain age, to be retained and repaired if found to be historic.