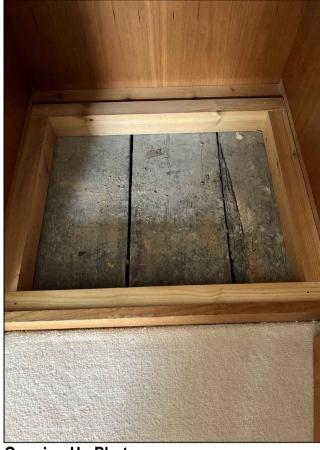

Red circle indicates location of opening up.

**Opening Up Photo** 

Historic floorboards found below modern floor finish, comprising of underlay and carpet. Underlying floorboards are square cut and are fixed with cut nails indicating they are pre-1920 and could possibly be the original floorboards dating from the mid 19th century.