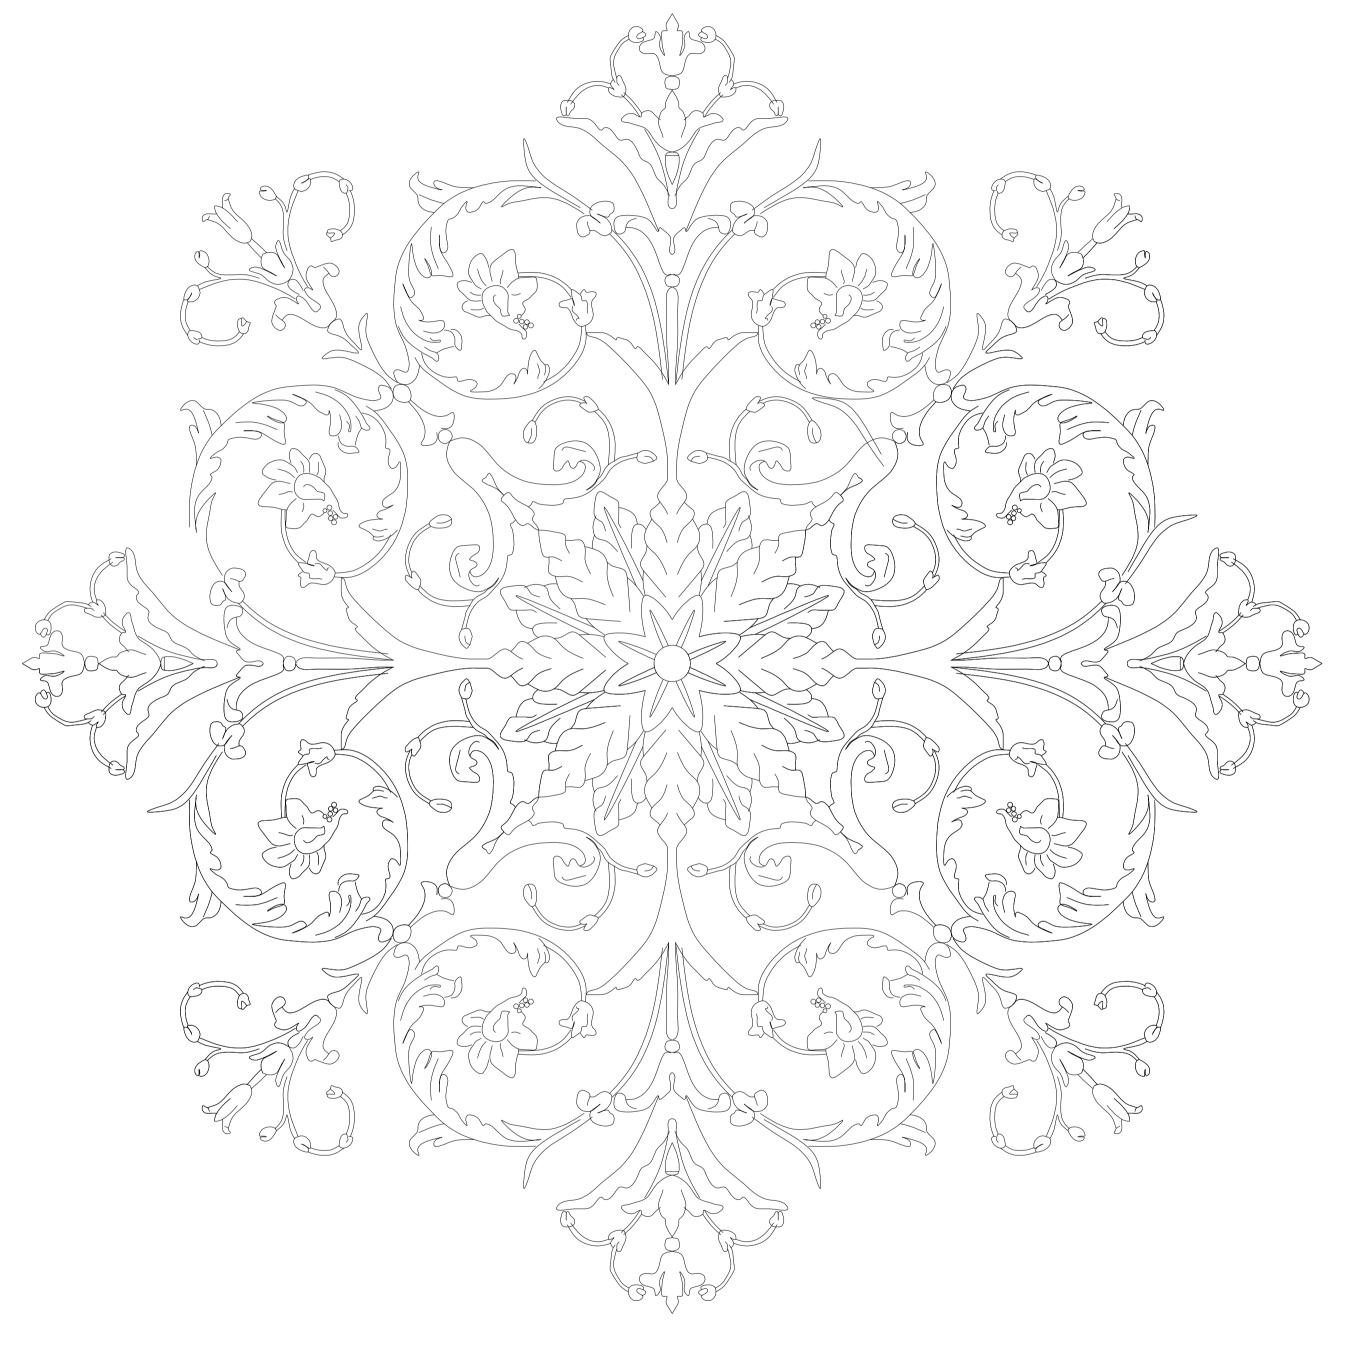

Proposed Ceiling Rose Plans.

Ceiling Rose Type H.2
Supplier: Stevensons of Norwich
Name: English Floral Ceiling Central Moulding
Supplier Reference: DC29
Material: Plaster

Ceiling Rose Type H.1
Supplier: Stevensons of Norwich
Name: English Floral Ceiling Corner Moulding
Supplier Reference: DC29
Material: Plaster

## Elisabeth Krohn

10 Park Village West Camden, London NW1 4AE

0.1m 0.2m 0.3m 0.4m 0.5m

Scale: 1:5

Proposed Ceiling Rose Details 2of2

| Scale @ A1 | Drawn By       | Date       |
|------------|----------------|------------|
| 1:5        | SLK            | April 2024 |
| Job Number | Drawing Number | Revision   |
| 1328       | 510.2          | P1         |