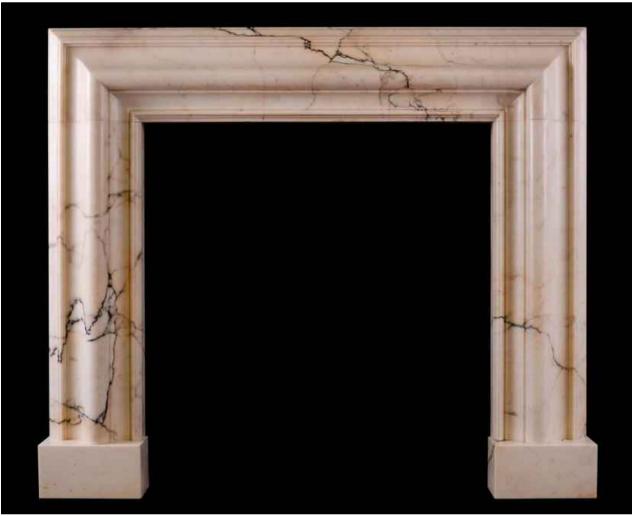

Fireplace Front Elevation 1:10

Fireplace Plan 1:10

Reference Chimneypiece Image English 19th century antique marble bolection chimneypiece

Fireplace Side Elevation 1:10

- New inner hearth to be in marble to match outer hearth. - Existing chamber to be reviewed once existing chimneypiece and back has been removed. Chamber assumed to be brick, to receive lime render finish.

- Freestanding antique firebasket to be fitted within chamber, fireplace will not be operational.

Line represents extent of new timber skirting profile.

- Antique marble chimneypiece to replace existing modern reproduction piece.

## Notes

For existing fireplace survey drawing refer to SM-J drawing, 1328-EX-501 Fireplace.

Antique chimneypiece to be fitted within Reception Room to replace mode Chimneypiece design based on antique chimneypiece currently available reference image), to be purchased provided listed building consent in grant should this specific piece not be available by the time consent in granted.