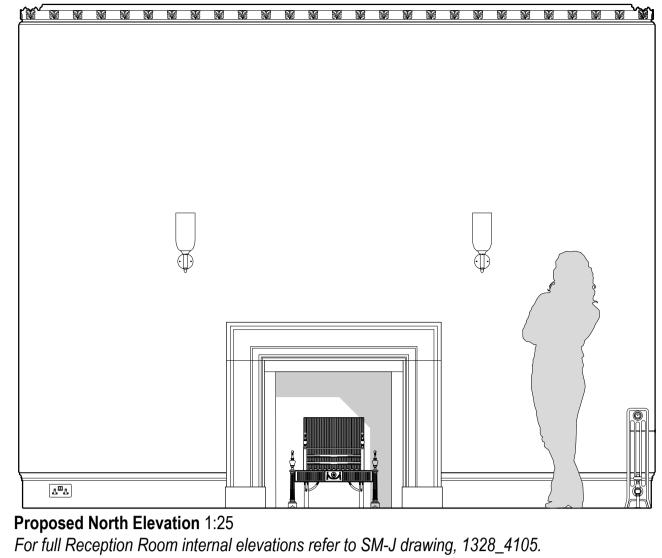

Fireplace Front Elevation 1:10

Fireplace Plan 1:10

Reference Chimneypiece Image English 19th century antique marble bolection chimneypiece

Fireplace Side Elevation 1:10

- New inner hearth to be in marble to match outer hearth. - Existing chamber to be reviewed once existing chimneypiece and back has been removed. Chamber assumed to be brick, to receive lime render finish.

- Freestanding antique firebasket to be fitted within chamber, fireplace will not be operational.

Line represents extent of new timber skirting profile.

- Antique marble chimneypiece to replace existing modern reproduction piece.

- Slate slips to be fitted to reduce aperture to suit existing chamber opening.

- New outer hearth to be in marble to match inner hearth.

— New timber hearth border to match floor finish.

## Notes

For existing fireplace survey drawing refer to SM-J drawing, 1328-EX-501 Fireplace.

Antique chimneypiece to be fitted within Reception Room to replace mode Chimneypiece design based on antique chimneypiece currently available reference image), to be purchased provided listed building consent in grant should this specific piece not be available by the time consent in granted.

New inner and outer hearth to be fitted in marble, size to suit width of new floorboards and fitted with new boarder trim to match floor finish.

Existing chamber to be reviewed once existing chimneypiece and back has to be brick, to receive lime render finish. Chamber to be fitted with freestan

Note, fireplace is not to be operational, existing flue to be sealed as neces

|                                                                                                                 | BE       | CHECKED                                                 | AY-JONES. ALL D<br>ON SITE BE<br>ANY DISCREPAN       | FORE WORK                        |
|-----------------------------------------------------------------------------------------------------------------|----------|---------------------------------------------------------|------------------------------------------------------|----------------------------------|
| 1 Existing Reception Room (RG05)                                                                                |          |                                                         | HE ARCHITECT.                                        |                                  |
| lern reproduction fireplace.<br>e from Thornhill Galleries (refer to<br>anted. Similar chimneypiece to be found |          |                                                         |                                                      |                                  |
| w chimnyepiece. Hearth to be flush with                                                                         |          |                                                         |                                                      |                                  |
| as been removed. Chamber assumed anding antique firebasket.                                                     |          |                                                         |                                                      |                                  |
| essary to prevent draughts.                                                                                     |          |                                                         |                                                      |                                  |
|                                                                                                                 |          |                                                         |                                                      |                                  |
|                                                                                                                 |          |                                                         |                                                      |                                  |
|                                                                                                                 |          |                                                         |                                                      |                                  |
|                                                                                                                 |          |                                                         |                                                      |                                  |
|                                                                                                                 |          |                                                         |                                                      |                                  |
|                                                                                                                 |          |                                                         |                                                      |                                  |
|                                                                                                                 |          |                                                         |                                                      |                                  |
|                                                                                                                 |          |                                                         |                                                      |                                  |
|                                                                                                                 |          |                                                         |                                                      |                                  |
|                                                                                                                 |          |                                                         |                                                      |                                  |
|                                                                                                                 |          |                                                         |                                                      |                                  |
|                                                                                                                 |          |                                                         |                                                      |                                  |
|                                                                                                                 |          |                                                         |                                                      |                                  |
|                                                                                                                 |          |                                                         |                                                      |                                  |
|                                                                                                                 |          |                                                         |                                                      |                                  |
|                                                                                                                 |          |                                                         |                                                      |                                  |
|                                                                                                                 |          | ssued to Camden Cou<br>sued to client for appro<br>sion |                                                      | 24.05.2024<br>26.04.2024<br>Date |
|                                                                                                                 |          |                                                         |                                                      |                                  |
|                                                                                                                 |          |                                                         | MORRAY<br>architects &                               |                                  |
|                                                                                                                 | ,        | ΓEL: 01225 7                                            | STREET, BATH<br>87900 FAX: (<br>EMAIL: sm-j@sm-j.com | H BA1 1DE<br>01225 787901        |
|                                                                                                                 | Clier    | isabeth k                                               | Krohn                                                |                                  |
|                                                                                                                 | -        | Project<br>10 Park Village West                         |                                                      |                                  |
|                                                                                                                 |          | amden, L<br>W1 4AE                                      | •                                                    |                                  |
|                                                                                                                 | Drav     | ving Title                                              |                                                      |                                  |
|                                                                                                                 |          | -                                                       | Reception<br>eplace (FG                              | Room<br>602) Detail              |
| 0.4m 0.6m 0.8m 1m                                                                                               | Scale    | 0                                                       | Drawn By<br>SLK                                      | Date<br>Jan 2024                 |
|                                                                                                                 | Job 1    | Number<br>328                                           | Drawing Number                                       | Revision<br>P1                   |
|                                                                                                                 | <b>.</b> |                                                         |                                                      |                                  |