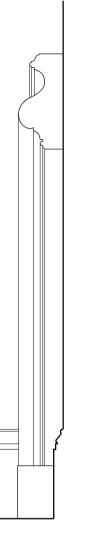

Fireplace Front Elevation 1:10

Fireplace Plan 1:10

Reference Chimneypiece Image English 19th century antique marble bolection chimneypiece

Fireplace Side Elevation 1:10

- New inner hearth to be in marble to match outer hearth. - Existing chamber to be reviewed once existing chimneypiece and back has been removed. Chamber assumed to be brick, to receive lime render finish.