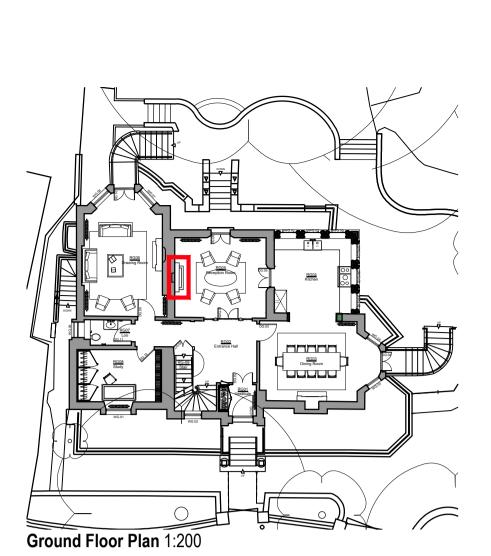

## Notes

For existing fireplace survey drawing refer to SM-J drawing, 1328-EX-501 Fireplace.

Antique chimneypiece to be fitted within Reception Room to replace mode Chimneypiece design based on antique chimneypiece currently available reference image), to be purchased provided listed building consent in grant should this specific piece not be available by the time consent in granted.