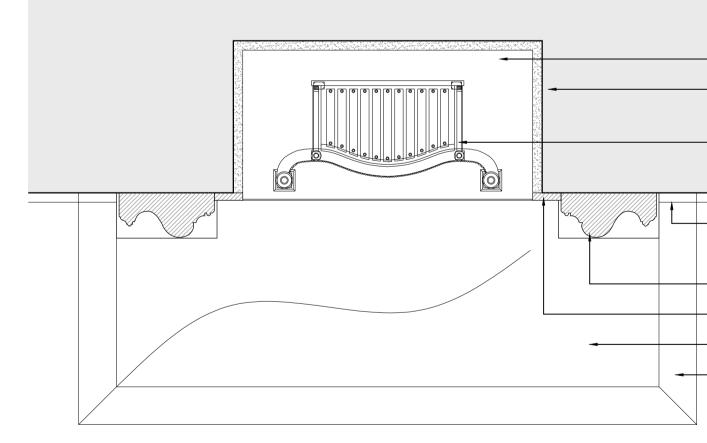

Fireplace Front Elevation 1:10

Fireplace Plan 1:10

Reference Chimneypiece Image English 19th century antique marble bolection chimneypiece

Fireplace Side Elevation 1:10

- New inner hearth to be in marble to match outer hearth. - Existing chamber to be reviewed once existing chimneypiece and back has been removed. Chamber assumed to be brick, to receive lime render finish.

- Freestanding antique firebasket to be fitted within chamber, fireplace will not be operational.

Line represents extent of new timber skirting profile.

- Antique marble chimneypiece to replace existing modern reproduction piece.

- Slate slips to be fitted to reduce aperture to suit existing chamber opening.

- New outer hearth to be in marble to match inner hearth.

— New timber hearth border to match floor finish.

New inner and outer hearth to be fitted in marble, size to suit width of new floorboards and fitted with new boarder trim to match floor finish.

Existing chamber to be reviewed once existing chimneypiece and back has to be brick, to receive lime render finish. Chamber to be fitted with freestan

Note, fireplace is not to be operational, existing flue to be sealed as neces

|                                                                                                                 | BE       | CHECKED                                                 | AY-JONES. ALL D<br>ON SITE BE<br>ANY DISCREPAN       | FORE WORK                        |
|-----------------------------------------------------------------------------------------------------------------|----------|---------------------------------------------------------|------------------------------------------------------|----------------------------------|
| 1 Existing Reception Room (RG05)                                                                                |          |                                                         | HE ARCHITECT.                                        |                                  |
| lern reproduction fireplace.<br>e from Thornhill Galleries (refer to<br>anted. Similar chimneypiece to be found |          |                                                         |                                                      |                                  |
| w chimnyepiece. Hearth to be flush with                                                                         |          |                                                         |                                                      |                                  |
| as been removed. Chamber assumed anding antique firebasket.                                                     |          |                                                         |                                                      |                                  |
| essary to prevent draughts.                                                                                     |          |                                                         |                                                      |                                  |
|                                                                                                                 |          |                                                         |                                                      |                                  |
|                                                                                                                 |          |                                                         |                                                      |                                  |
|                                                                                                                 |          |                                                         |                                                      |                                  |
|                                                                                                                 |          |                                                         |                                                      |                                  |
|                                                                                                                 |          |                                                         |                                                      |                                  |
|                                                                                                                 |          |                                                         |                                                      |                                  |
|                                                                                                                 |          |                                                         |                                                      |                                  |
|                                                                                                                 |          |                                                         |                                                      |                                  |
|                                                                                                                 |          |                                                         |                                                      |                                  |
|                                                                                                                 |          |                                                         |                                                      |                                  |
|                                                                                                                 |          |                                                         |                                                      |                                  |
|                                                                                                                 |          |                                                         |                                                      |                                  |
|                                                                                                                 |          |                                                         |                                                      |                                  |
|                                                                                                                 |          |                                                         |                                                      |                                  |
|                                                                                                                 |          |                                                         |                                                      |                                  |
|                                                                                                                 |          |                                                         |                                                      |                                  |
|                                                                                                                 |          | ssued to Camden Cou<br>sued to client for appro<br>sion |                                                      | 24.05.2024<br>26.04.2024<br>Date |
|                                                                                                                 |          |                                                         |                                                      |                                  |
|                                                                                                                 |          |                                                         | MORRAY<br>architects &                               |                                  |
|                                                                                                                 | ,        | ΓEL: 01225 7                                            | STREET, BATH<br>87900 FAX: (<br>EMAIL: sm-j@sm-j.com | H BA1 1DE<br>01225 787901        |
|                                                                                                                 | Clier    | isabeth k                                               | Krohn                                                |                                  |
|                                                                                                                 | -        | Project<br>10 Park Village West                         |                                                      |                                  |
|                                                                                                                 |          | amden, L<br>W1 4AE                                      | •                                                    |                                  |
|                                                                                                                 | Drav     | ving Title                                              |                                                      |                                  |
|                                                                                                                 |          | -                                                       | Reception<br>eplace (FG                              | Room<br>602) Detail              |
| 0.4m 0.6m 0.8m 1m                                                                                               | Scale    | 0                                                       | Drawn By<br>SLK                                      | Date<br>Jan 2024                 |
|                                                                                                                 | Job 1    | Number<br>328                                           | Drawing Number                                       | Revision<br>P1                   |
|                                                                                                                 | <b>.</b> |                                                         |                                                      |                                  |