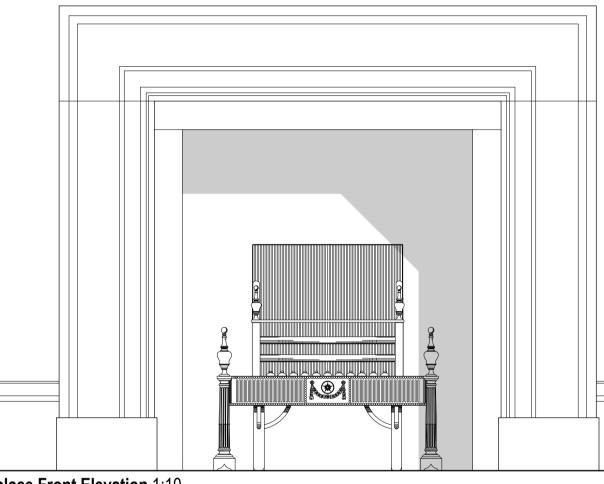

Fireplace Front Elevation 1:10

Fireplace Plan 1:10

Reference Chimneypiece Image English 19th century antique marble bolection chimneypiece

Fireplace Side Elevation 1:10

- New inner hearth to be in marble to match outer hearth. - Existing chamber to be reviewed once existing chimneypiece and back has been removed. Chamber assumed to be brick, to receive lime render finish.

- Freestanding antique firebasket to be fitted within chamber, fireplace will not be operational.

Line represents extent of new timber skirting profile.

- Antique marble chimneypiece to replace existing modern reproduction piece.

- Slate slips to be fitted to reduce aperture to suit existing chamber opening.

- New outer hearth to be in marble to match inner hearth.

— New timber hearth border to match floor finish.