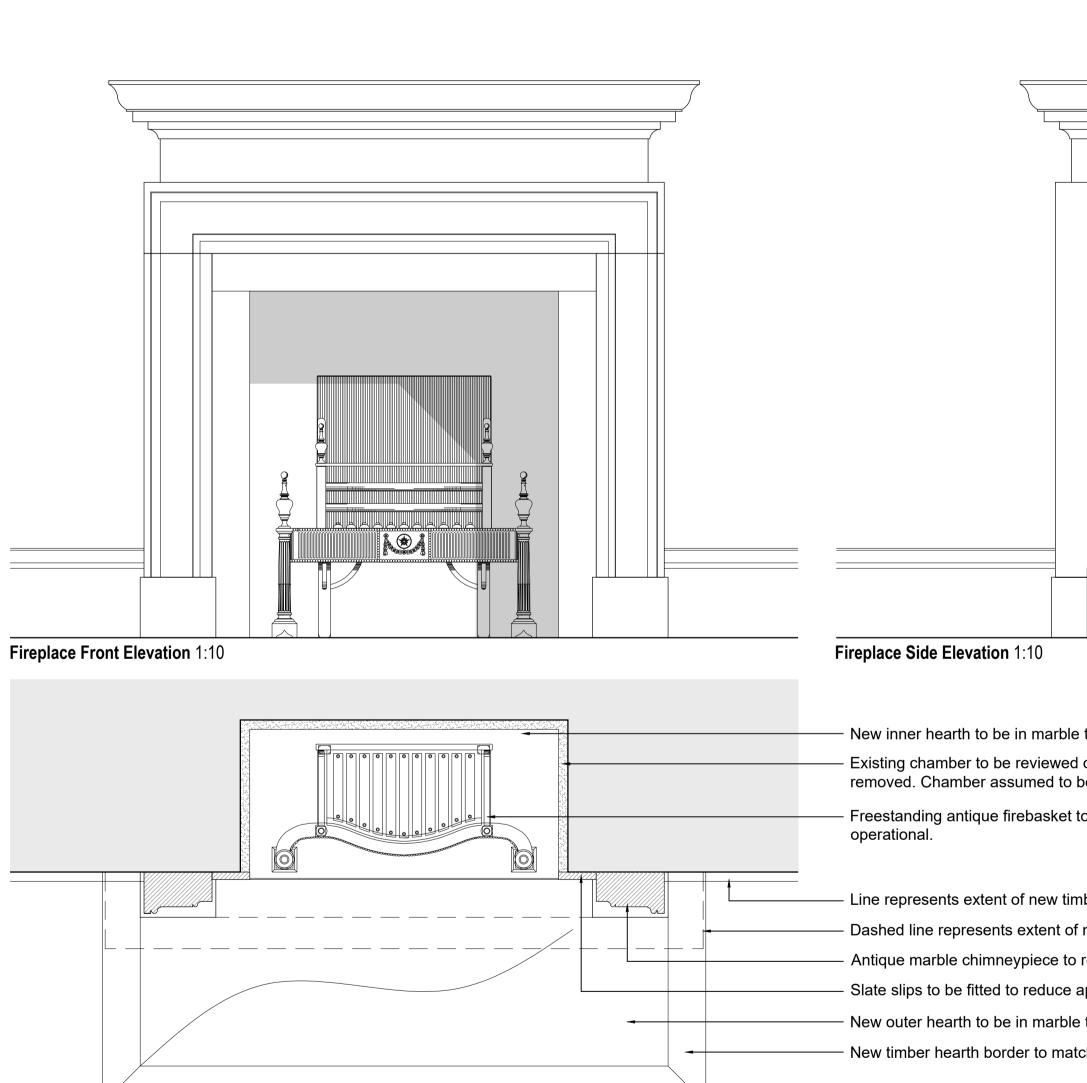

Ground Floor Plan 1:200

For full Dining Room internal elevations refer to SM-J drawing, 1328\_4103.

Fireplace Plan 1:10

Antique black marble chimneypiece in the George II style

- New inner hearth to be in marble to match outer hearth. - Existing chamber to be reviewed once existing chimneypiece and back has been removed. Chamber assumed to be brick, to receive lime render finish.
- Freestanding antique firebasket to be fitted within chamber, fireplace will not be
- Line represents extent of new timber skirting profile.
- Dashed line represents extent of mantelpiece above.
- Antique marble chimneypiece to replace existing modern reproduction piece.
- Slate slips to be fitted to reduce aperture to suit existing chamber opening.
- New outer hearth to be in marble to match inner hearth.
- New timber hearth border to match floor finish.

New inner and outer hearth to be fitted in marble, size to suit width o floorboards and fitted with new boarder trim to match floor finish.

Existing chamber to be reviewed once existing chimneypiece and bat to be brick, to receive lime render finish. Chamber to be fitted with fr

Note, fireplace is not to be operational, existing flue to be sealed as

| EX-500 Existing Dining Room (RG03)                                                                                                         | BE CHECKED<br>COMMENCES.                                           | RAY-JONES. ALL D<br>ON SITE BE<br>ANY DISCREPAI<br>THE ARCHITECT. | FORE WORK                        |  |
|--------------------------------------------------------------------------------------------------------------------------------------------|--------------------------------------------------------------------|-------------------------------------------------------------------|----------------------------------|--|
| nodern reproduction fireplace. Chimneypiece<br>van & Smith (refer to reference image), to be<br>nneypiece to be found should this specific |                                                                    |                                                                   |                                  |  |
| of new chimnyepiece. Hearth to be flush with                                                                                               |                                                                    |                                                                   |                                  |  |
| back has been removed. Chamber assumed freestanding antique firebasket.                                                                    |                                                                    |                                                                   |                                  |  |
| s necessary to prevent draughts.                                                                                                           |                                                                    |                                                                   |                                  |  |
|                                                                                                                                            |                                                                    |                                                                   |                                  |  |
|                                                                                                                                            |                                                                    |                                                                   |                                  |  |
|                                                                                                                                            |                                                                    |                                                                   |                                  |  |
|                                                                                                                                            |                                                                    |                                                                   |                                  |  |
|                                                                                                                                            |                                                                    |                                                                   |                                  |  |
|                                                                                                                                            |                                                                    |                                                                   |                                  |  |
|                                                                                                                                            |                                                                    |                                                                   |                                  |  |
|                                                                                                                                            |                                                                    |                                                                   |                                  |  |
|                                                                                                                                            |                                                                    |                                                                   |                                  |  |
|                                                                                                                                            |                                                                    |                                                                   |                                  |  |
|                                                                                                                                            |                                                                    |                                                                   |                                  |  |
|                                                                                                                                            |                                                                    |                                                                   |                                  |  |
|                                                                                                                                            |                                                                    |                                                                   |                                  |  |
|                                                                                                                                            |                                                                    |                                                                   |                                  |  |
|                                                                                                                                            |                                                                    |                                                                   | 04.05.0004                       |  |
|                                                                                                                                            | P1 - Issued to Camden C<br>A - Issued to client for ap<br>Revision |                                                                   | 24.05.2024<br>15.03.2024<br>Date |  |
|                                                                                                                                            | SIMON                                                              |                                                                   | LONES                            |  |
|                                                                                                                                            | CHARTEREI                                                          | MORRAY<br>DARCHITECTS &<br>M STREET, BATH                         | DESIGNERS                        |  |
|                                                                                                                                            | TEL: 01225<br>Client                                               |                                                                   | 01225 787901                     |  |
|                                                                                                                                            | Elisabeth                                                          | Krohn                                                             |                                  |  |
|                                                                                                                                            | 10 Park V                                                          | Project<br>10 Park Village West<br>Camden, London<br>NW1 4AE      |                                  |  |
|                                                                                                                                            |                                                                    |                                                                   |                                  |  |
|                                                                                                                                            | Drawing Title                                                      | Dining Roc                                                        |                                  |  |
|                                                                                                                                            | •                                                                  | (FG01) Det                                                        | · · · ·                          |  |
| 0.4m 0.6m 0.8m 1m                                                                                                                          | Scale @ A1<br>1:10                                                 | Drawn By<br>SLK                                                   | Date<br>Jan 2024                 |  |
|                                                                                                                                            | Job Number<br>1328                                                 | Drawing Number<br>505                                             | Revision<br>P1                   |  |