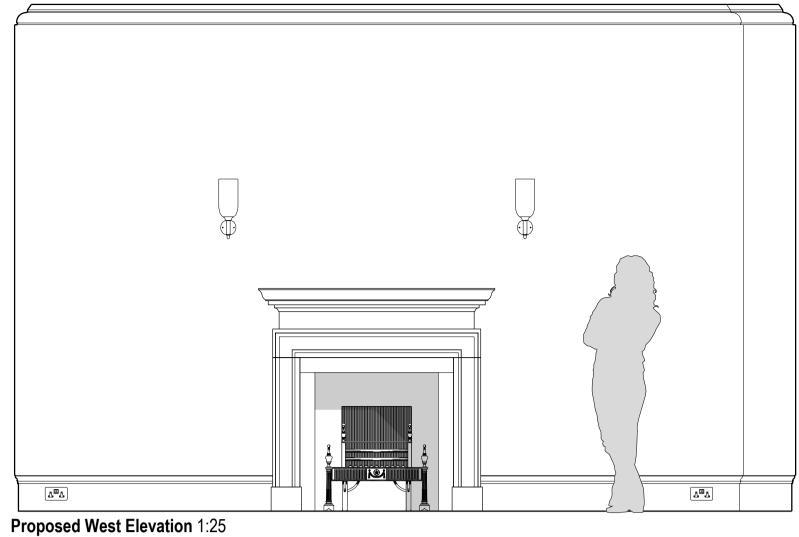

Ground Floor Plan 1:200

For full Dining Room internal elevations refer to SM-J drawing, 1328\_4103.

Fireplace Plan 1:10

Antique black marble chimneypiece in the George II style

- New inner hearth to be in marble to match outer hearth. - Existing chamber to be reviewed once existing chimneypiece and back has been removed. Chamber assumed to be brick, to receive lime render finish.
- Freestanding antique firebasket to be fitted within chamber, fireplace will not be
- Line represents extent of new timber skirting profile.
- Dashed line represents extent of mantelpiece above.
- Antique marble chimneypiece to replace existing modern reproduction piece.
- Slate slips to be fitted to reduce aperture to suit existing chamber opening.
- New outer hearth to be in marble to match inner hearth.
- New timber hearth border to match floor finish.

## Notes

For existing fireplace survey drawing refer to SM-J drawing, 1328-E Fireplace.

Antique chimneypiece to be fitted within Dining Room to replace mo design based on antique chimneypiece currently available from Rya purchased provided listed building consent in granted. Similar chimr piece not be available by the time consent in granted.

New inner and outer hearth to be fitted in marble, size to suit width o floorboards and fitted with new boarder trim to match floor finish.

Existing chamber to be reviewed once existing chimneypiece and bat to be brick, to receive lime render finish. Chamber to be fitted with fr

Note, fireplace is not to be operational, existing flue to be sealed as

| EX-500 Existing Dining Room (RG03)                                                                                                         | BE CHECKED<br>COMMENCES.                                           | RAY-JONES. ALL D<br>ON SITE BE<br>ANY DISCREPAI<br>THE ARCHITECT. | FORE WORK                        |  |
|--------------------------------------------------------------------------------------------------------------------------------------------|--------------------------------------------------------------------|-------------------------------------------------------------------|----------------------------------|--|
| nodern reproduction fireplace. Chimneypiece<br>van & Smith (refer to reference image), to be<br>nneypiece to be found should this specific |                                                                    |                                                                   |                                  |  |
| of new chimnyepiece. Hearth to be flush with                                                                                               |                                                                    |                                                                   |                                  |  |
| back has been removed. Chamber assumed freestanding antique firebasket.                                                                    |                                                                    |                                                                   |                                  |  |
| s necessary to prevent draughts.                                                                                                           |                                                                    |                                                                   |                                  |  |
|                                                                                                                                            |                                                                    |                                                                   |                                  |  |
|                                                                                                                                            |                                                                    |                                                                   |                                  |  |
|                                                                                                                                            |                                                                    |                                                                   |                                  |  |
|                                                                                                                                            |                                                                    |                                                                   |                                  |  |
|                                                                                                                                            |                                                                    |                                                                   |                                  |  |
|                                                                                                                                            |                                                                    |                                                                   |                                  |  |
|                                                                                                                                            |                                                                    |                                                                   |                                  |  |
|                                                                                                                                            |                                                                    |                                                                   |                                  |  |
|                                                                                                                                            |                                                                    |                                                                   |                                  |  |
|                                                                                                                                            |                                                                    |                                                                   |                                  |  |
|                                                                                                                                            |                                                                    |                                                                   |                                  |  |
|                                                                                                                                            |                                                                    |                                                                   |                                  |  |
|                                                                                                                                            |                                                                    |                                                                   |                                  |  |
|                                                                                                                                            |                                                                    |                                                                   |                                  |  |
|                                                                                                                                            |                                                                    |                                                                   | 04.05.0004                       |  |
|                                                                                                                                            | P1 - Issued to Camden C<br>A - Issued to client for ap<br>Revision |                                                                   | 24.05.2024<br>15.03.2024<br>Date |  |
|                                                                                                                                            | SIMON                                                              |                                                                   | LONES                            |  |
|                                                                                                                                            | CHARTEREI                                                          | MORRAY<br>DARCHITECTS &<br>M STREET, BATH                         | DESIGNERS                        |  |
|                                                                                                                                            | TEL: 01225<br>Client                                               |                                                                   | 01225 787901                     |  |
|                                                                                                                                            | Elisabeth                                                          | Krohn                                                             |                                  |  |
|                                                                                                                                            | 10 Park V                                                          | Project<br>10 Park Village West<br>Camden, London<br>NW1 4AE      |                                  |  |
|                                                                                                                                            |                                                                    |                                                                   |                                  |  |
|                                                                                                                                            | Drawing Title                                                      | Dining Roc                                                        |                                  |  |
|                                                                                                                                            | •                                                                  | (FG01) Det                                                        | · · · ·                          |  |
| 0.4m 0.6m 0.8m 1m                                                                                                                          | Scale @ A1<br>1:10                                                 | Drawn By<br>SLK                                                   | Date<br>Jan 2024                 |  |
|                                                                                                                                            | Job Number<br>1328                                                 | Drawing Number<br>505                                             | Revision<br>P1                   |  |