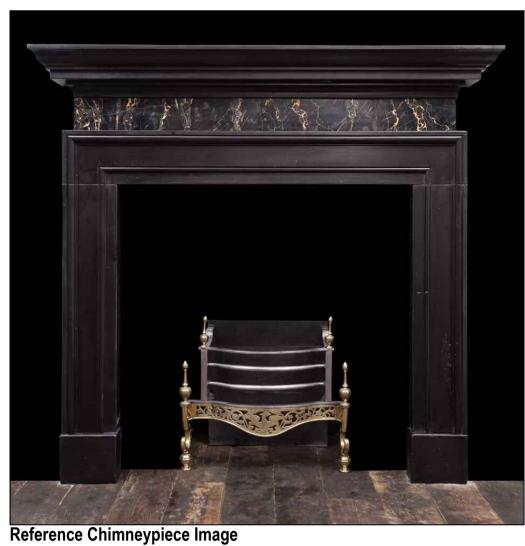

## Notes

For existing fireplace survey drawing refer to SM-J drawing, 1328-E Fireplace.

Antique chimneypiece to be fitted within Dining Room to replace mo design based on antique chimneypiece currently available from Rya purchased provided listed building consent in granted. Similar chimr piece not be available by the time consent in granted.