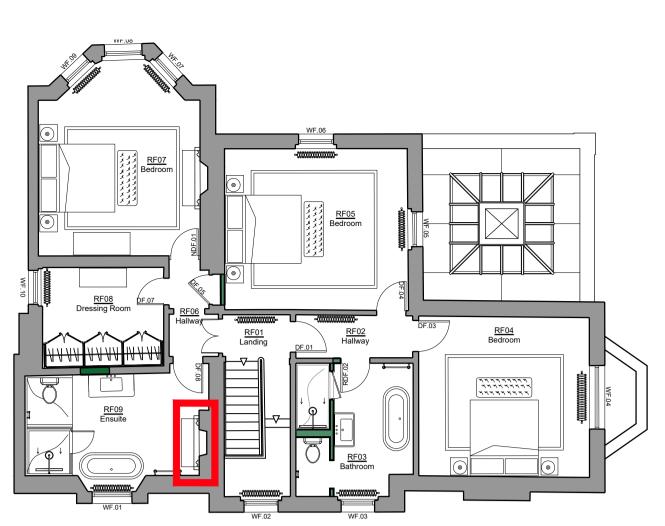

First Floor Plan 1:100

Regency style marble chimneypiece

For full Master Ensuite internal elevations refer to SM-J drawing, 1328\_4209.

-

Fireplace Front Elevation 1:10

Fireplace Plan 1:10