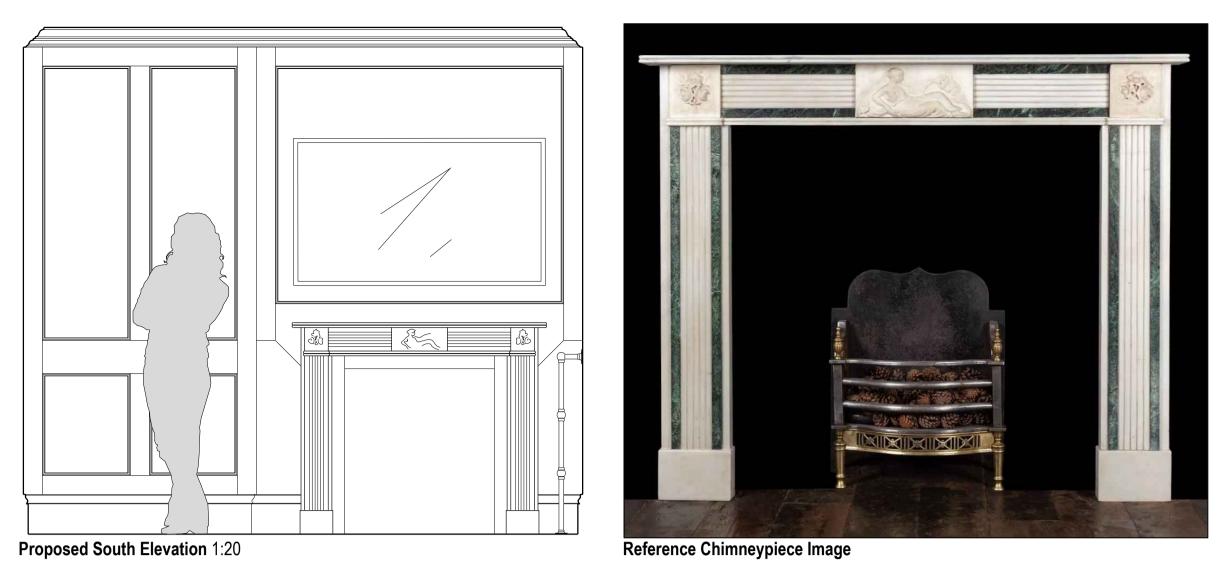

Antique chimneypiece to be fitted within Master Ensuite once Chimneypiece design based on antique chimneypiece curren reference image), to be purchased provided listed building cor found should this specific piece not be available by the time of

- Freestanding antique firebasket to be fitted within chamber, fireplace will not be operational.

- New timber paneling fixed to existing walls.

Line represents extent of new timber skirting profile.

Antique marble chimneypiece to be located in position of historic fireplace.