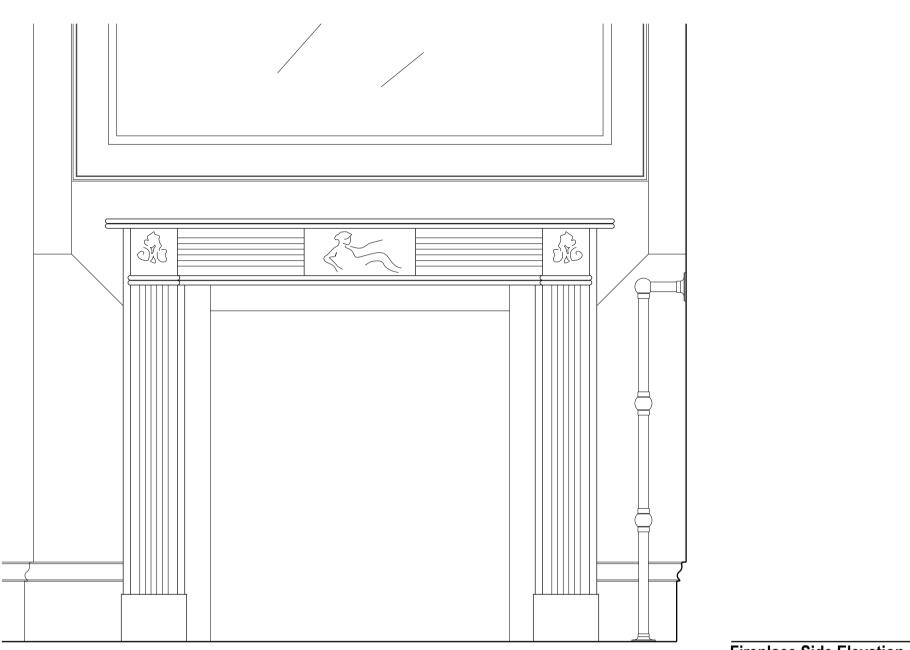

Note, fireplace is not to be operational, existing flue to be seal

Fireplace Side Elevation 1:10

• New inner hearth to be in marble to match outer hearth.

- Existing chamber to be reviewed once opened up, following removal of modern plaster finish.Chamber assumed to be brick, to receive lime render finish.