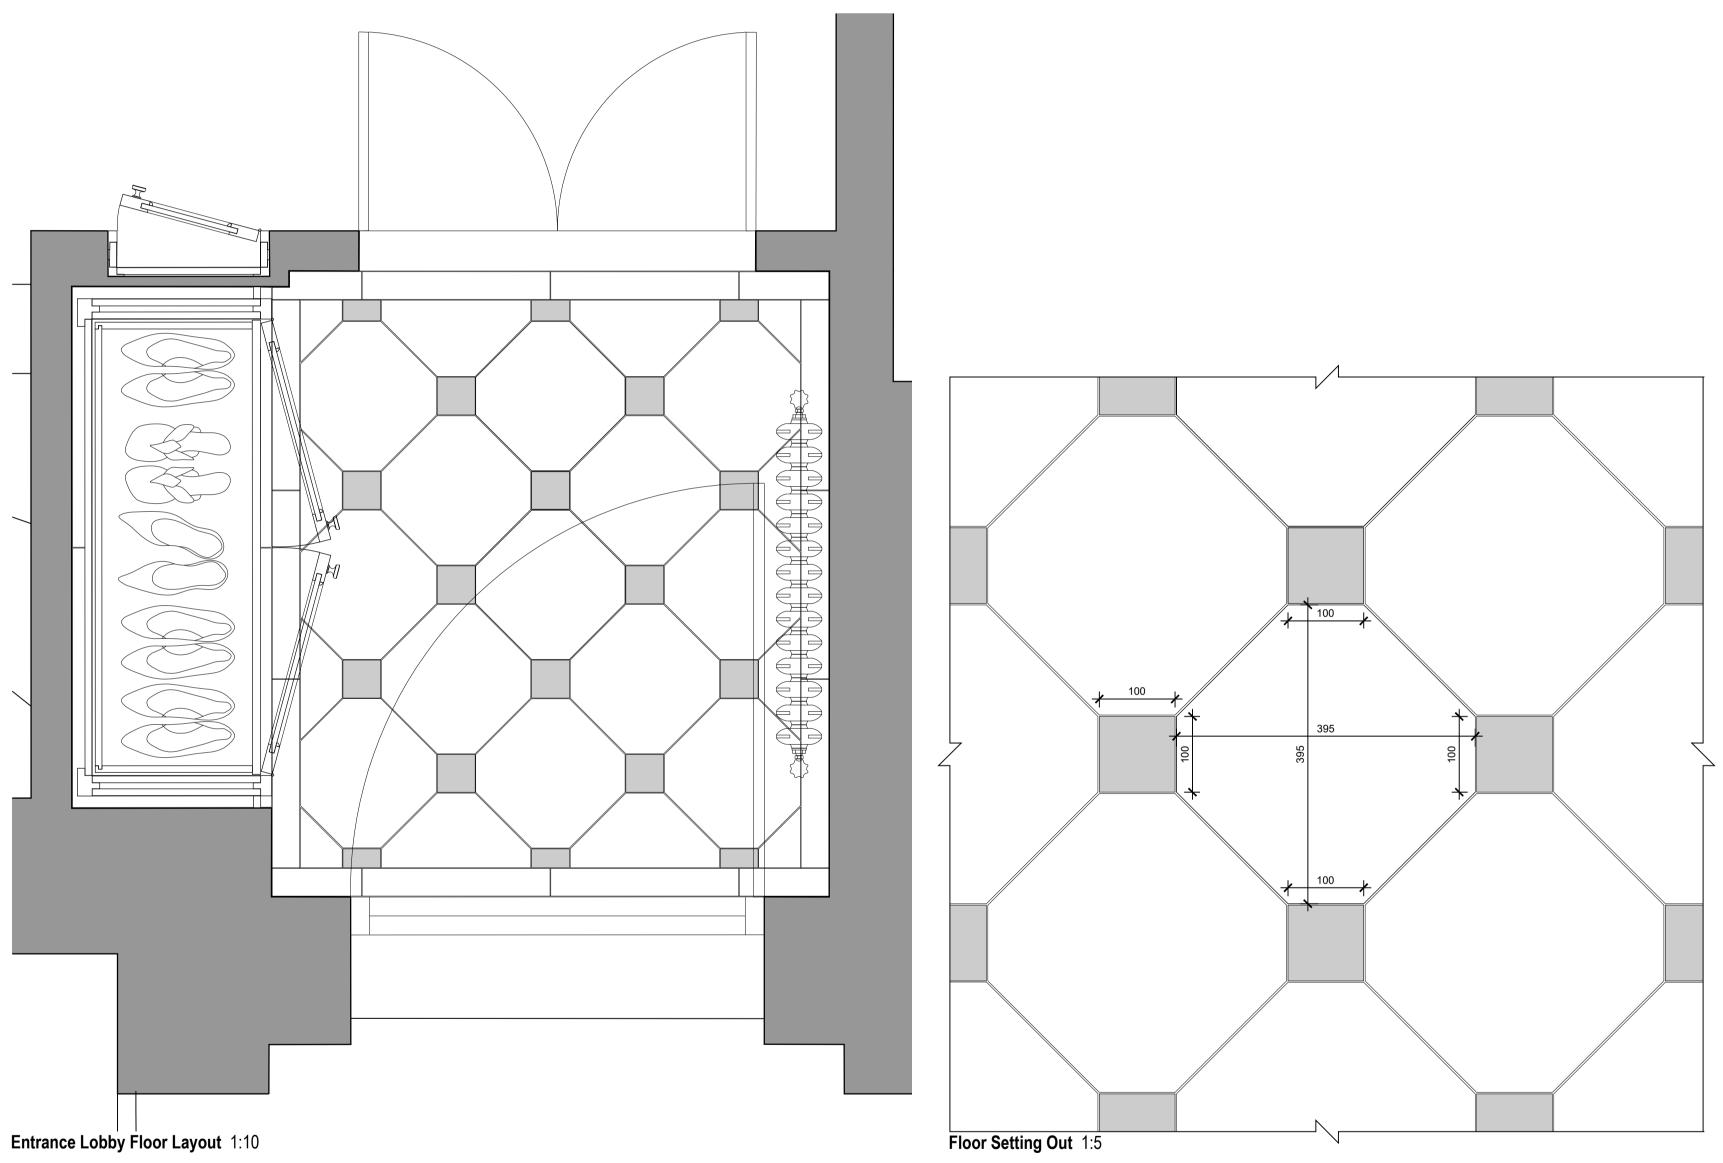

## Notes

Notes Existing modern tile floor and mat well to be removed within Vestibule (RG01). Underlying material to be investigated, known to be plywood under mat well. New Portland Stone and Blue Lias cabochon floor to be laid within Vestibule. New stone to receive a honed finish and be sealed with a water based sealant for protection.

Existing Entrance Lobby Photos

Precedent Image

Portland Stone and Blue Lias Sample Photo

|  | © SIMON MORRA<br>BE CHECKED<br>COMMENCES. A<br>REPORTED TO T                                                                                                                                                                                                                                 | ON SITE BE<br>NY DISCREPAI        | FORE WORK                                      |
|--|----------------------------------------------------------------------------------------------------------------------------------------------------------------------------------------------------------------------------------------------------------------------------------------------|-----------------------------------|------------------------------------------------|
|  |                                                                                                                                                                                                                                                                                              |                                   |                                                |
|  |                                                                                                                                                                                                                                                                                              |                                   |                                                |
|  |                                                                                                                                                                                                                                                                                              |                                   |                                                |
|  |                                                                                                                                                                                                                                                                                              |                                   |                                                |
|  |                                                                                                                                                                                                                                                                                              |                                   |                                                |
|  |                                                                                                                                                                                                                                                                                              |                                   |                                                |
|  |                                                                                                                                                                                                                                                                                              |                                   |                                                |
|  |                                                                                                                                                                                                                                                                                              |                                   |                                                |
|  |                                                                                                                                                                                                                                                                                              |                                   |                                                |
|  |                                                                                                                                                                                                                                                                                              |                                   |                                                |
|  |                                                                                                                                                                                                                                                                                              |                                   |                                                |
|  |                                                                                                                                                                                                                                                                                              |                                   |                                                |
|  |                                                                                                                                                                                                                                                                                              |                                   |                                                |
|  | P1 - Issued to Camden Cou<br>B - Issued to client for appro<br>A - Discussed with client via<br>Revision                                                                                                                                                                                     | val.                              | 24.05.2024<br>26.04.2024<br>21.02.2024<br>Date |
|  |                                                                                                                                                                                                                                                                                              |                                   |                                                |
|  | CHARTERED ARCHITECTS & DESIGNERS<br>21 MILSOM STREET, BATH BA1 1DE<br>TEL: 01225 787900 FAX: 01225 787901<br>EMAIL: sm-j@sm-j.com<br>Client<br>Elisabeth Krohn<br>Project<br>10 Park Village West<br>Camden, London<br>NW1 4AE<br>Drawing Title<br>Proposed Vestibule (RG01)<br>Floor Layout |                                   |                                                |
|  |                                                                                                                                                                                                                                                                                              |                                   |                                                |
|  |                                                                                                                                                                                                                                                                                              |                                   |                                                |
|  |                                                                                                                                                                                                                                                                                              |                                   |                                                |
|  | 1:10<br>Job Number                                                                                                                                                                                                                                                                           | Drawn By<br>SLK<br>Drawing Number | Date<br>Feb 2024<br>Revision                   |
|  | 1328                                                                                                                                                                                                                                                                                         | JU4                               | P1                                             |

0mm 0.2m 0.4m 0.6m 0.8m 1m