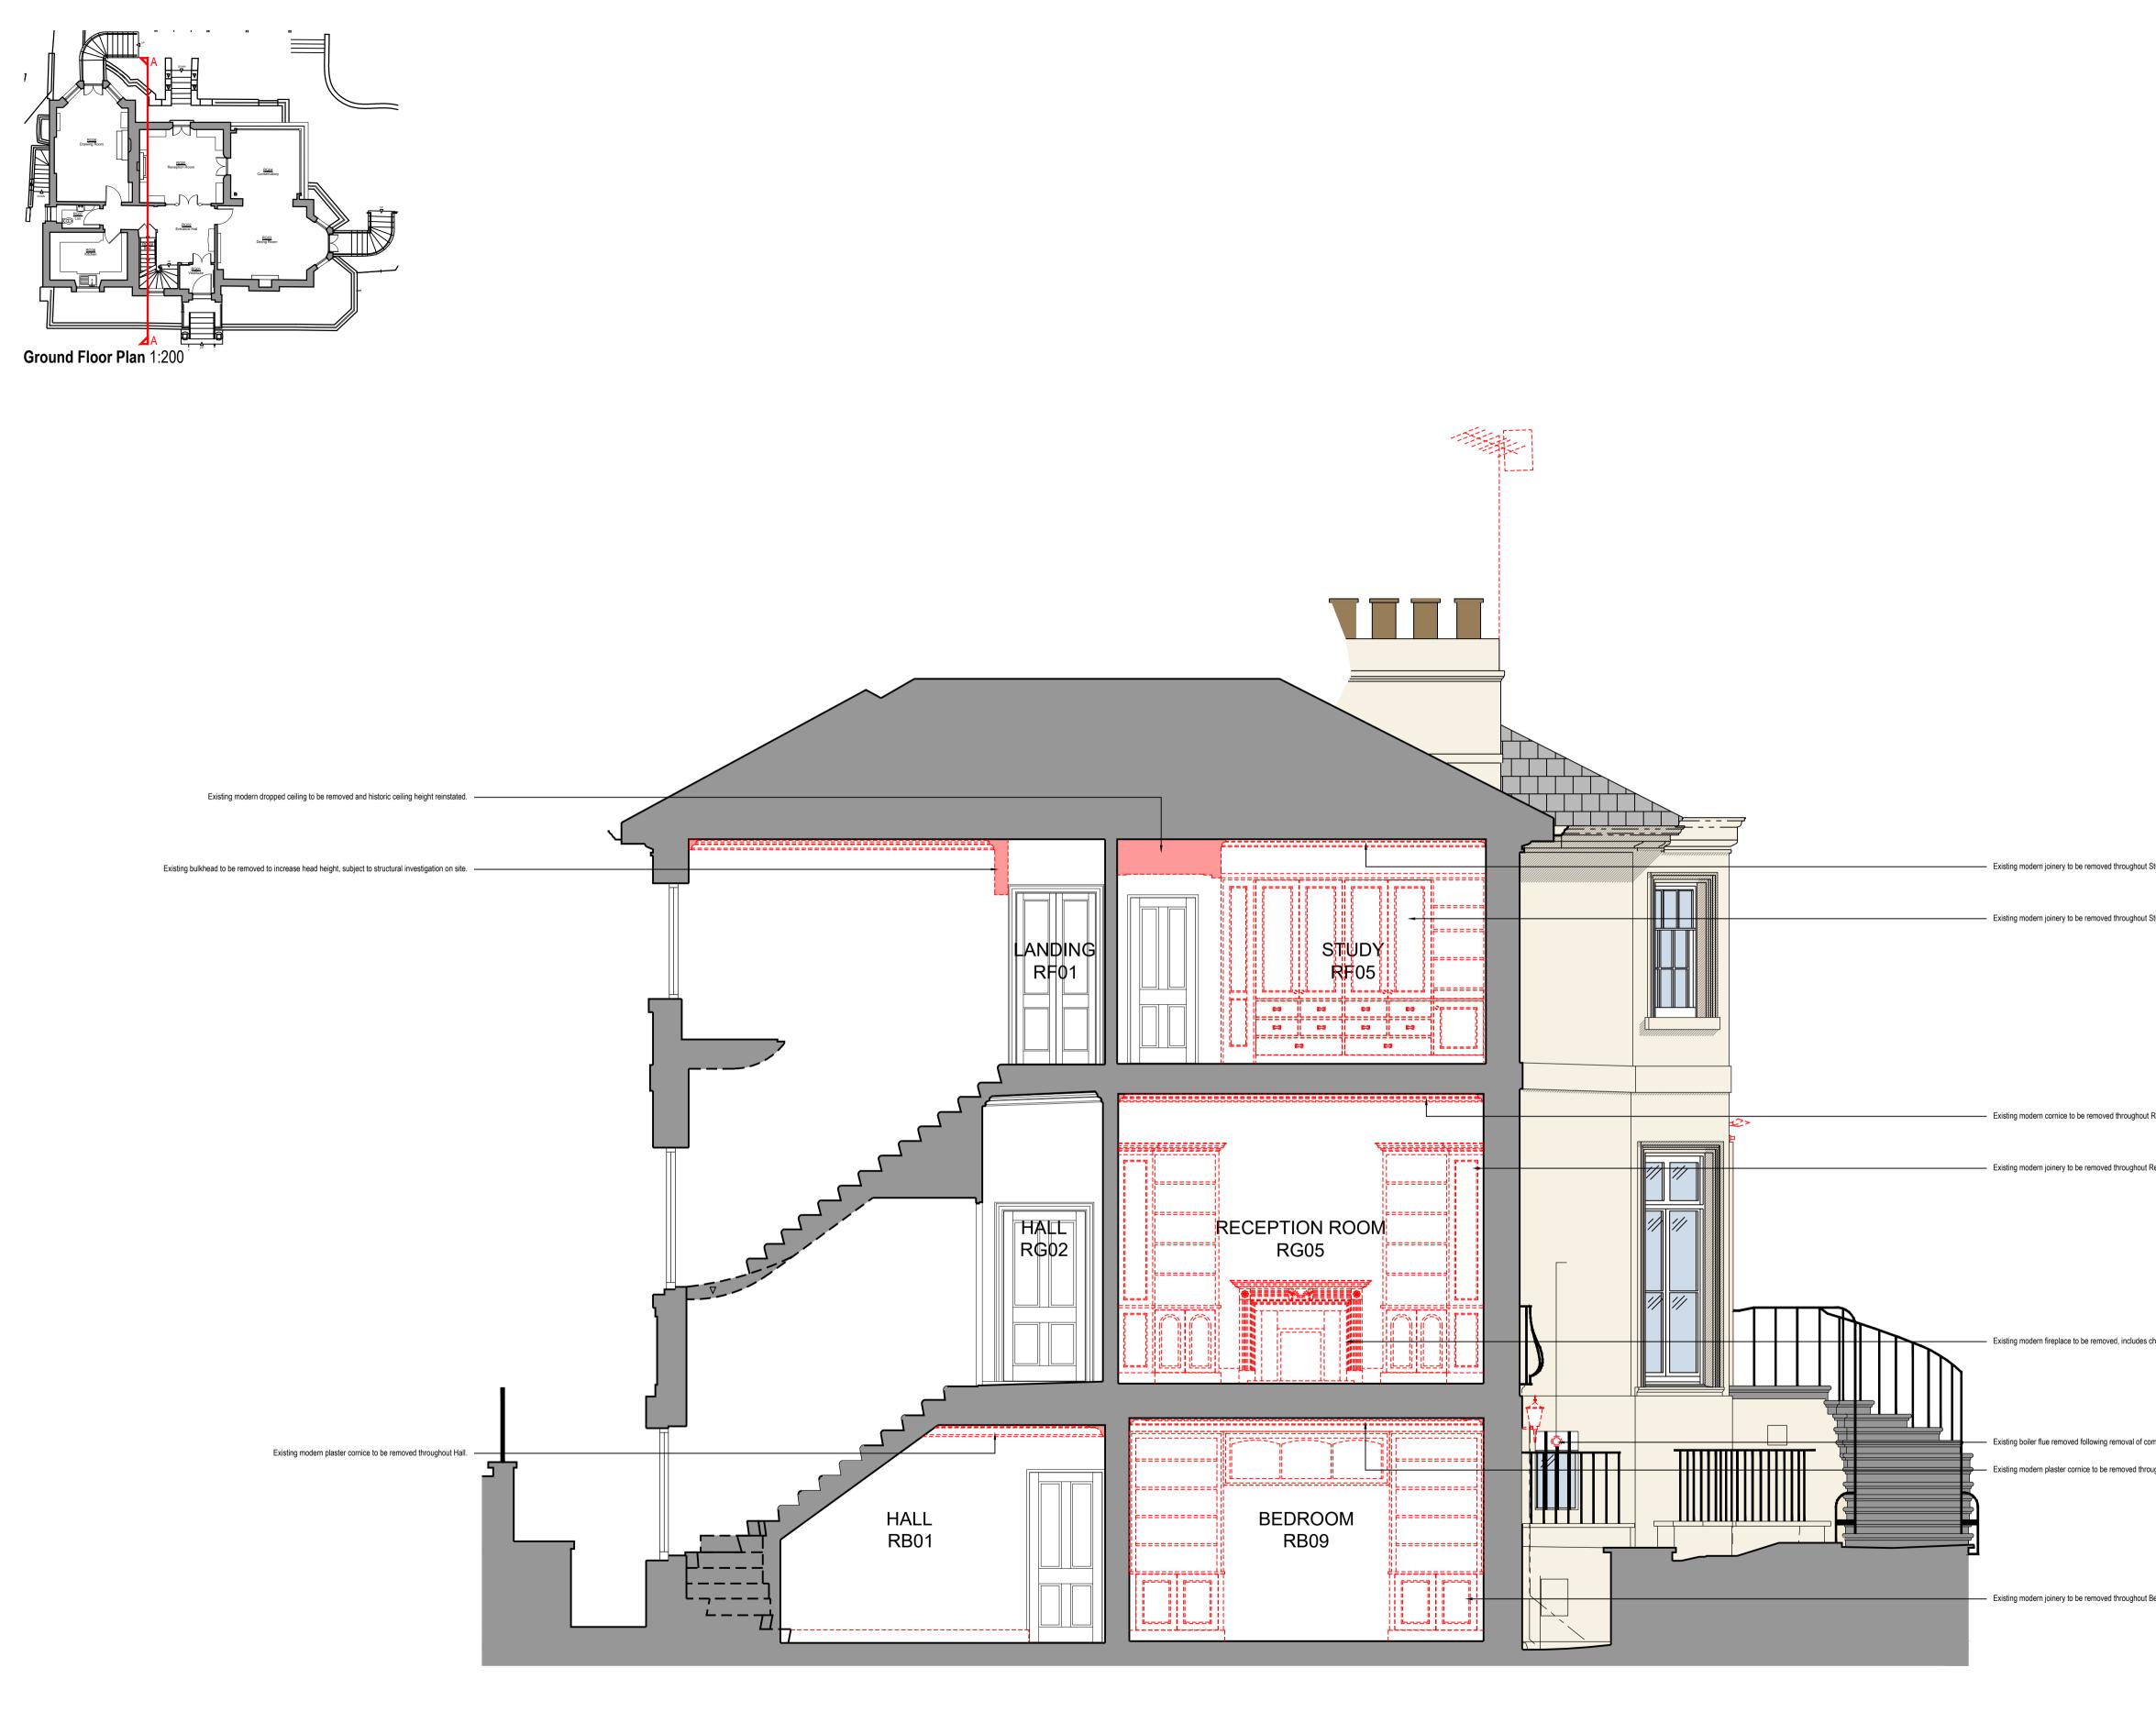

| et Sariy,<br>at Sariy, | N MORRAY-JONES. ALL DIMENSIONS TO<br>IECKED ON SITE BEFORE WORK<br>NCES. ANY DISCREPANCIES TO BE<br>TED TO THE ARCHITECT. DO NOT SCALE                              |
|----------------------------------------------------------------------------------------------------------------------------------------------------------------------------------------------------------------------------------------------------------------------------------------------------------------------------------------------------------------------------------------------------------------------------------------------------------------------------------------------------------------------------------------------------------------------------------------------------------------------------------------------------------------------------------------------------------------------------------------------------------------------------------------------------------------------------------------------------------------------------------------------------------------------------------------------------------------------------------------------------------------------------------------------------------------------------------------------------------------------------------------------------------------------------------------------------------------------------------------------------------------------------------------------------------------------------------------------------------------------------------------------------------------------------------------------------------------------------------------------------------------------------------------------------------------------------------------------------------------------------------------------------------------------------------------------------------------------------------------------------------------------------------------------------------------------------------------------------------------------------------------------------------------------------------------------------------------------------------------------------------------------------------------------------------------------------------------------------------------------------------------------------------------------------------------------------------------------------------------------------------------------------------------------------------------------------------------------------------------------------------------------------------------------------------------------------------------------------------------------------------------|---------------------------------------------------------------------------------------------------------------------------------------------------------------------|
| ut Study:<br>but Reception Room.<br>ut Reception Room.<br>ut Reception Room.<br>es chimneypiece, grate and hearth.<br>P2 - Issued to<br>C - Issued to<br>B - Issued to<br>A - Issued to<br>A - Issued to<br>Revision<br>Revision<br>CHAI<br>CHAI<br>CHAI<br>TEL:                                                                                                                                                                                                                                                                                                                                                                                                                                                                                                                                                                                                                                                                                                                                                                                                                                                                                                                                                                                                                                                                                                                                                                                                                                                                                                                                                                                                                                                                                                                                                                                                                                                                                                                                                                                                                                                                                                                                                                                                                                                                                                                                                                                                                                               |                                                                                                                                                                     |
| ut Study. ut Reception Room. ut Reception Room. ut Reception Room. us chimneypiece, grate and hearth. contbi-bolier internally. rooghout Bedroom. 21 TEL:                                                                                                                                                                                                                                                                                                                                                                                                                                                                                                                                                                                                                                                                                                                                                                                                                                                                                                                                                                                                                                                                                                                                                                                                                                                                                                                                                                                                                                                                                                                                                                                                                                                                                                                                                                                                                                                                                                                                                                                                                                                                                                                                                                                                                                                                                                                                                      |                                                                                                                                                                     |
| at Study:<br>ut Reception Room.<br>ut Reception Room.<br>ut Reception Room.<br>s chimneypiece, grate and hearth.<br>combi-boiler internally.<br>roughout Bedroom.<br>21<br>TEL:                                                                                                                                                                                                                                                                                                                                                                                                                                                                                                                                                                                                                                                                                                                                                                                                                                                                                                                                                                                                                                                                                                                                                                                                                                                                                                                                                                                                                                                                                                                                                                                                                                                                                                                                                                                                                                                                                                                                                                                                                                                                                                                                                                                                                                                                                                                                |                                                                                                                                                                     |
| It Study:<br>ut Reception Room.<br>It Reception Room.<br>It Reception Room.<br>s chimneypiece, grate and hearth.<br>combi-boiler internally.<br>roughout Bedroom.<br>21<br>TEL:                                                                                                                                                                                                                                                                                                                                                                                                                                                                                                                                                                                                                                                                                                                                                                                                                                                                                                                                                                                                                                                                                                                                                                                                                                                                                                                                                                                                                                                                                                                                                                                                                                                                                                                                                                                                                                                                                                                                                                                                                                                                                                                                                                                                                                                                                                                                |                                                                                                                                                                     |
| It Study:<br>ut Reception Room.<br>It Reception Room.<br>It Reception Room.<br>s chimneypiece, grate and hearth.<br>combi-boiler internally.<br>roughout Bedroom.<br>21<br>TEL:                                                                                                                                                                                                                                                                                                                                                                                                                                                                                                                                                                                                                                                                                                                                                                                                                                                                                                                                                                                                                                                                                                                                                                                                                                                                                                                                                                                                                                                                                                                                                                                                                                                                                                                                                                                                                                                                                                                                                                                                                                                                                                                                                                                                                                                                                                                                |                                                                                                                                                                     |
| It Study:<br>ut Reception Room.<br>It Reception Room.<br>It Reception Room.<br>s chimneypiece, grate and hearth.<br>combi-boiler internally.<br>roughout Bedroom.<br>21<br>TEL:                                                                                                                                                                                                                                                                                                                                                                                                                                                                                                                                                                                                                                                                                                                                                                                                                                                                                                                                                                                                                                                                                                                                                                                                                                                                                                                                                                                                                                                                                                                                                                                                                                                                                                                                                                                                                                                                                                                                                                                                                                                                                                                                                                                                                                                                                                                                |                                                                                                                                                                     |
| at Study:<br>ut Reception Room.<br>ut Reception Room.<br>ut Reception Room.<br>s chimneypiece, grate and hearth.<br>combi-boiler internally.<br>roughout Bedroom.<br>21<br>TEL:                                                                                                                                                                                                                                                                                                                                                                                                                                                                                                                                                                                                                                                                                                                                                                                                                                                                                                                                                                                                                                                                                                                                                                                                                                                                                                                                                                                                                                                                                                                                                                                                                                                                                                                                                                                                                                                                                                                                                                                                                                                                                                                                                                                                                                                                                                                                |                                                                                                                                                                     |
| at Study:<br>ut Reception Room.<br>ut Reception Room.<br>ut Reception Room.<br>s chimneypiece, grate and hearth.<br>combi-boiler internally.<br>roughout Bedroom.<br>21<br>TEL:                                                                                                                                                                                                                                                                                                                                                                                                                                                                                                                                                                                                                                                                                                                                                                                                                                                                                                                                                                                                                                                                                                                                                                                                                                                                                                                                                                                                                                                                                                                                                                                                                                                                                                                                                                                                                                                                                                                                                                                                                                                                                                                                                                                                                                                                                                                                |                                                                                                                                                                     |
| It Study:<br>ut Reception Room.<br>It Reception Room.<br>It Reception Room.<br>s chimneypiece, grate and hearth.<br>combi-boiler internally.<br>roughout Bedroom.<br>21<br>TEL:                                                                                                                                                                                                                                                                                                                                                                                                                                                                                                                                                                                                                                                                                                                                                                                                                                                                                                                                                                                                                                                                                                                                                                                                                                                                                                                                                                                                                                                                                                                                                                                                                                                                                                                                                                                                                                                                                                                                                                                                                                                                                                                                                                                                                                                                                                                                |                                                                                                                                                                     |
| It Study.  It Reception Room.  It Reception Room.  It Reception Room.  s chimneypiece, grate and hearth.  combi-boller internally. roughout Bedroom.  21 TEL:                                                                                                                                                                                                                                                                                                                                                                                                                                                                                                                                                                                                                                                                                                                                                                                                                                                                                                                                                                                                                                                                                                                                                                                                                                                                                                                                                                                                                                                                                                                                                                                                                                                                                                                                                                                                                                                                                                                                                                                                                                                                                                                                                                                                                                                                                                                                                  |                                                                                                                                                                     |
| It Study:<br>ut Reception Room.<br>It Reception Room.<br>It Reception Room.<br>s chimneypiece, grate and hearth.<br>combi-boiler internally.<br>roughout Bedroom.<br>21<br>TEL:                                                                                                                                                                                                                                                                                                                                                                                                                                                                                                                                                                                                                                                                                                                                                                                                                                                                                                                                                                                                                                                                                                                                                                                                                                                                                                                                                                                                                                                                                                                                                                                                                                                                                                                                                                                                                                                                                                                                                                                                                                                                                                                                                                                                                                                                                                                                |                                                                                                                                                                     |
| tt Reception Room.  P2 - Issued to C - Issued to P1 - Issued to B - Issued to A - Issued to Revision  SIN CHAI combi-boiler internally.  roughout Bedroom.  21 TEL:                                                                                                                                                                                                                                                                                                                                                                                                                                                                                                                                                                                                                                                                                                                                                                                                                                                                                                                                                                                                                                                                                                                                                                                                                                                                                                                                                                                                                                                                                                                                                                                                                                                                                                                                                                                                                                                                                                                                                                                                                                                                                                                                                                                                                                                                                                                                            |                                                                                                                                                                     |
| tt Reception Room.  P2 - Issued to C - Issued to P1 - Issued to B - Issued to A - Issued to Revision  SIN CHAI combi-boiler internally.  roughout Bedroom.  21 TEL:                                                                                                                                                                                                                                                                                                                                                                                                                                                                                                                                                                                                                                                                                                                                                                                                                                                                                                                                                                                                                                                                                                                                                                                                                                                                                                                                                                                                                                                                                                                                                                                                                                                                                                                                                                                                                                                                                                                                                                                                                                                                                                                                                                                                                                                                                                                                            |                                                                                                                                                                     |
| tt Reception Room.  P2 - Issued to C - Issued to P1 - Issued to B - Issued to A - Issued to Revision  SIN CHAI combi-boiler internally.  roughout Bedroom.  21 TEL:                                                                                                                                                                                                                                                                                                                                                                                                                                                                                                                                                                                                                                                                                                                                                                                                                                                                                                                                                                                                                                                                                                                                                                                                                                                                                                                                                                                                                                                                                                                                                                                                                                                                                                                                                                                                                                                                                                                                                                                                                                                                                                                                                                                                                                                                                                                                            |                                                                                                                                                                     |
| ss chimneypiece, grate and hearth.                                                                                                                                                                                                                                                                                                                                                                                                                                                                                                                                                                                                                                                                                                                                                                                                                                                                                                                                                                                                                                                                                                                                                                                                                                                                                                                                                                                                                                                                                                                                                                                                                                                                                                                                                                                                                                                                                                                                                                                                                                                                                                                                                                                                                                                                                                                                                                                                                                                                             |                                                                                                                                                                     |
| combi-boiler internally.                                                                                                                                                                                                                                                                                                                                                                                                                                                                                                                                                                                                                                                                                                                                                                                                                                                                                                                                                                                                                                                                                                                                                                                                                                                                                                                                                                                                                                                                                                                                                                                                                                                                                                                                                                                                                                                                                                                                                                                                                                                                                                                                                                                                                                                                                                                                                                                                                                                                                       |                                                                                                                                                                     |
| combi-boiler internally. CHAI<br>proughout Bedroom. 21<br>TEL:                                                                                                                                                                                                                                                                                                                                                                                                                                                                                                                                                                                                                                                                                                                                                                                                                                                                                                                                                                                                                                                                                                                                                                                                                                                                                                                                                                                                                                                                                                                                                                                                                                                                                                                                                                                                                                                                                                                                                                                                                                                                                                                                                                                                                                                                                                                                                                                                                                                 | Camden Council for Planning.24.05.2024client for approval.26.04.2024Camden Council for Pre-App.06.09.2023QS for costing.25.07.2023Client for comment.12.07.2023Date |
| combi-boiler internally. CHAI                                                                                                                                                                                                                                                                                                                                                                                                                                                                                                                                                                                                                                                                                                                                                                                                                                                                                                                                                                                                                                                                                                                                                                                                                                                                                                                                                                                                                                                                                                                                                                                                                                                                                                                                                                                                                                                                                                                                                                                                                                                                                                                                                                                                                                                                                                                                                                                                                                                                                  | 22<br>CARS<br>ANN MODDAN LONIES                                                                                                                                     |
|                                                                                                                                                                                                                                                                                                                                                                                                                                                                                                                                                                                                                                                                                                                                                                                                                                                                                                                                                                                                                                                                                                                                                                                                                                                                                                                                                                                                                                                                                                                                                                                                                                                                                                                                                                                                                                                                                                                                                                                                                                                                                                                                                                                                                                                                                                                                                                                                                                                                                                                | ION MORRAY-JONES<br>TERED ARCHITECTS & DESIGNERS<br>MILSOM STREET, BATH BA1 1DE<br>01225 787900 FAX: 01225 787901                                                   |
| Client                                                                                                                                                                                                                                                                                                                                                                                                                                                                                                                                                                                                                                                                                                                                                                                                                                                                                                                                                                                                                                                                                                                                                                                                                                                                                                                                                                                                                                                                                                                                                                                                                                                                                                                                                                                                                                                                                                                                                                                                                                                                                                                                                                                                                                                                                                                                                                                                                                                                                                         | EMAIL: sm-j@sm-j.com                                                                                                                                                |
|                                                                                                                                                                                                                                                                                                                                                                                                                                                                                                                                                                                                                                                                                                                                                                                                                                                                                                                                                                                                                                                                                                                                                                                                                                                                                                                                                                                                                                                                                                                                                                                                                                                                                                                                                                                                                                                                                                                                                                                                                                                                                                                                                                                                                                                                                                                                                                                                                                                                                                                | ark Village West                                                                                                                                                    |
| Cam<br>NW1                                                                                                                                                                                                                                                                                                                                                                                                                                                                                                                                                                                                                                                                                                                                                                                                                                                                                                                                                                                                                                                                                                                                                                                                                                                                                                                                                                                                                                                                                                                                                                                                                                                                                                                                                                                                                                                                                                                                                                                                                                                                                                                                                                                                                                                                                                                                                                                                                                                                                                     | den, London                                                                                                                                                         |
| Drawing T<br>Prop<br>Rem                                                                                                                                                                                                                                                                                                                                                                                                                                                                                                                                                                                                                                                                                                                                                                                                                                                                                                                                                                                                                                                                                                                                                                                                                                                                                                                                                                                                                                                                                                                                                                                                                                                                                                                                                                                                                                                                                                                                                                                                                                                                                                                                                                                                                                                                                                                                                                                                                                                                                       |                                                                                                                                                                     |
| Scale @ A<br>1:40<br>Job Number<br>1328                                                                                                                                                                                                                                                                                                                                                                                                                                                                                                                                                                                                                                                                                                                                                                                                                                                                                                                                                                                                                                                                                                                                                                                                                                                                                                                                                                                                                                                                                                                                                                                                                                                                                                                                                                                                                                                                                                                                                                                                                                                                                                                                                                                                                                                                                                                                                                                                                                                                        | 4AE<br>the<br>cosed Section A-A                                                                                                                                     |