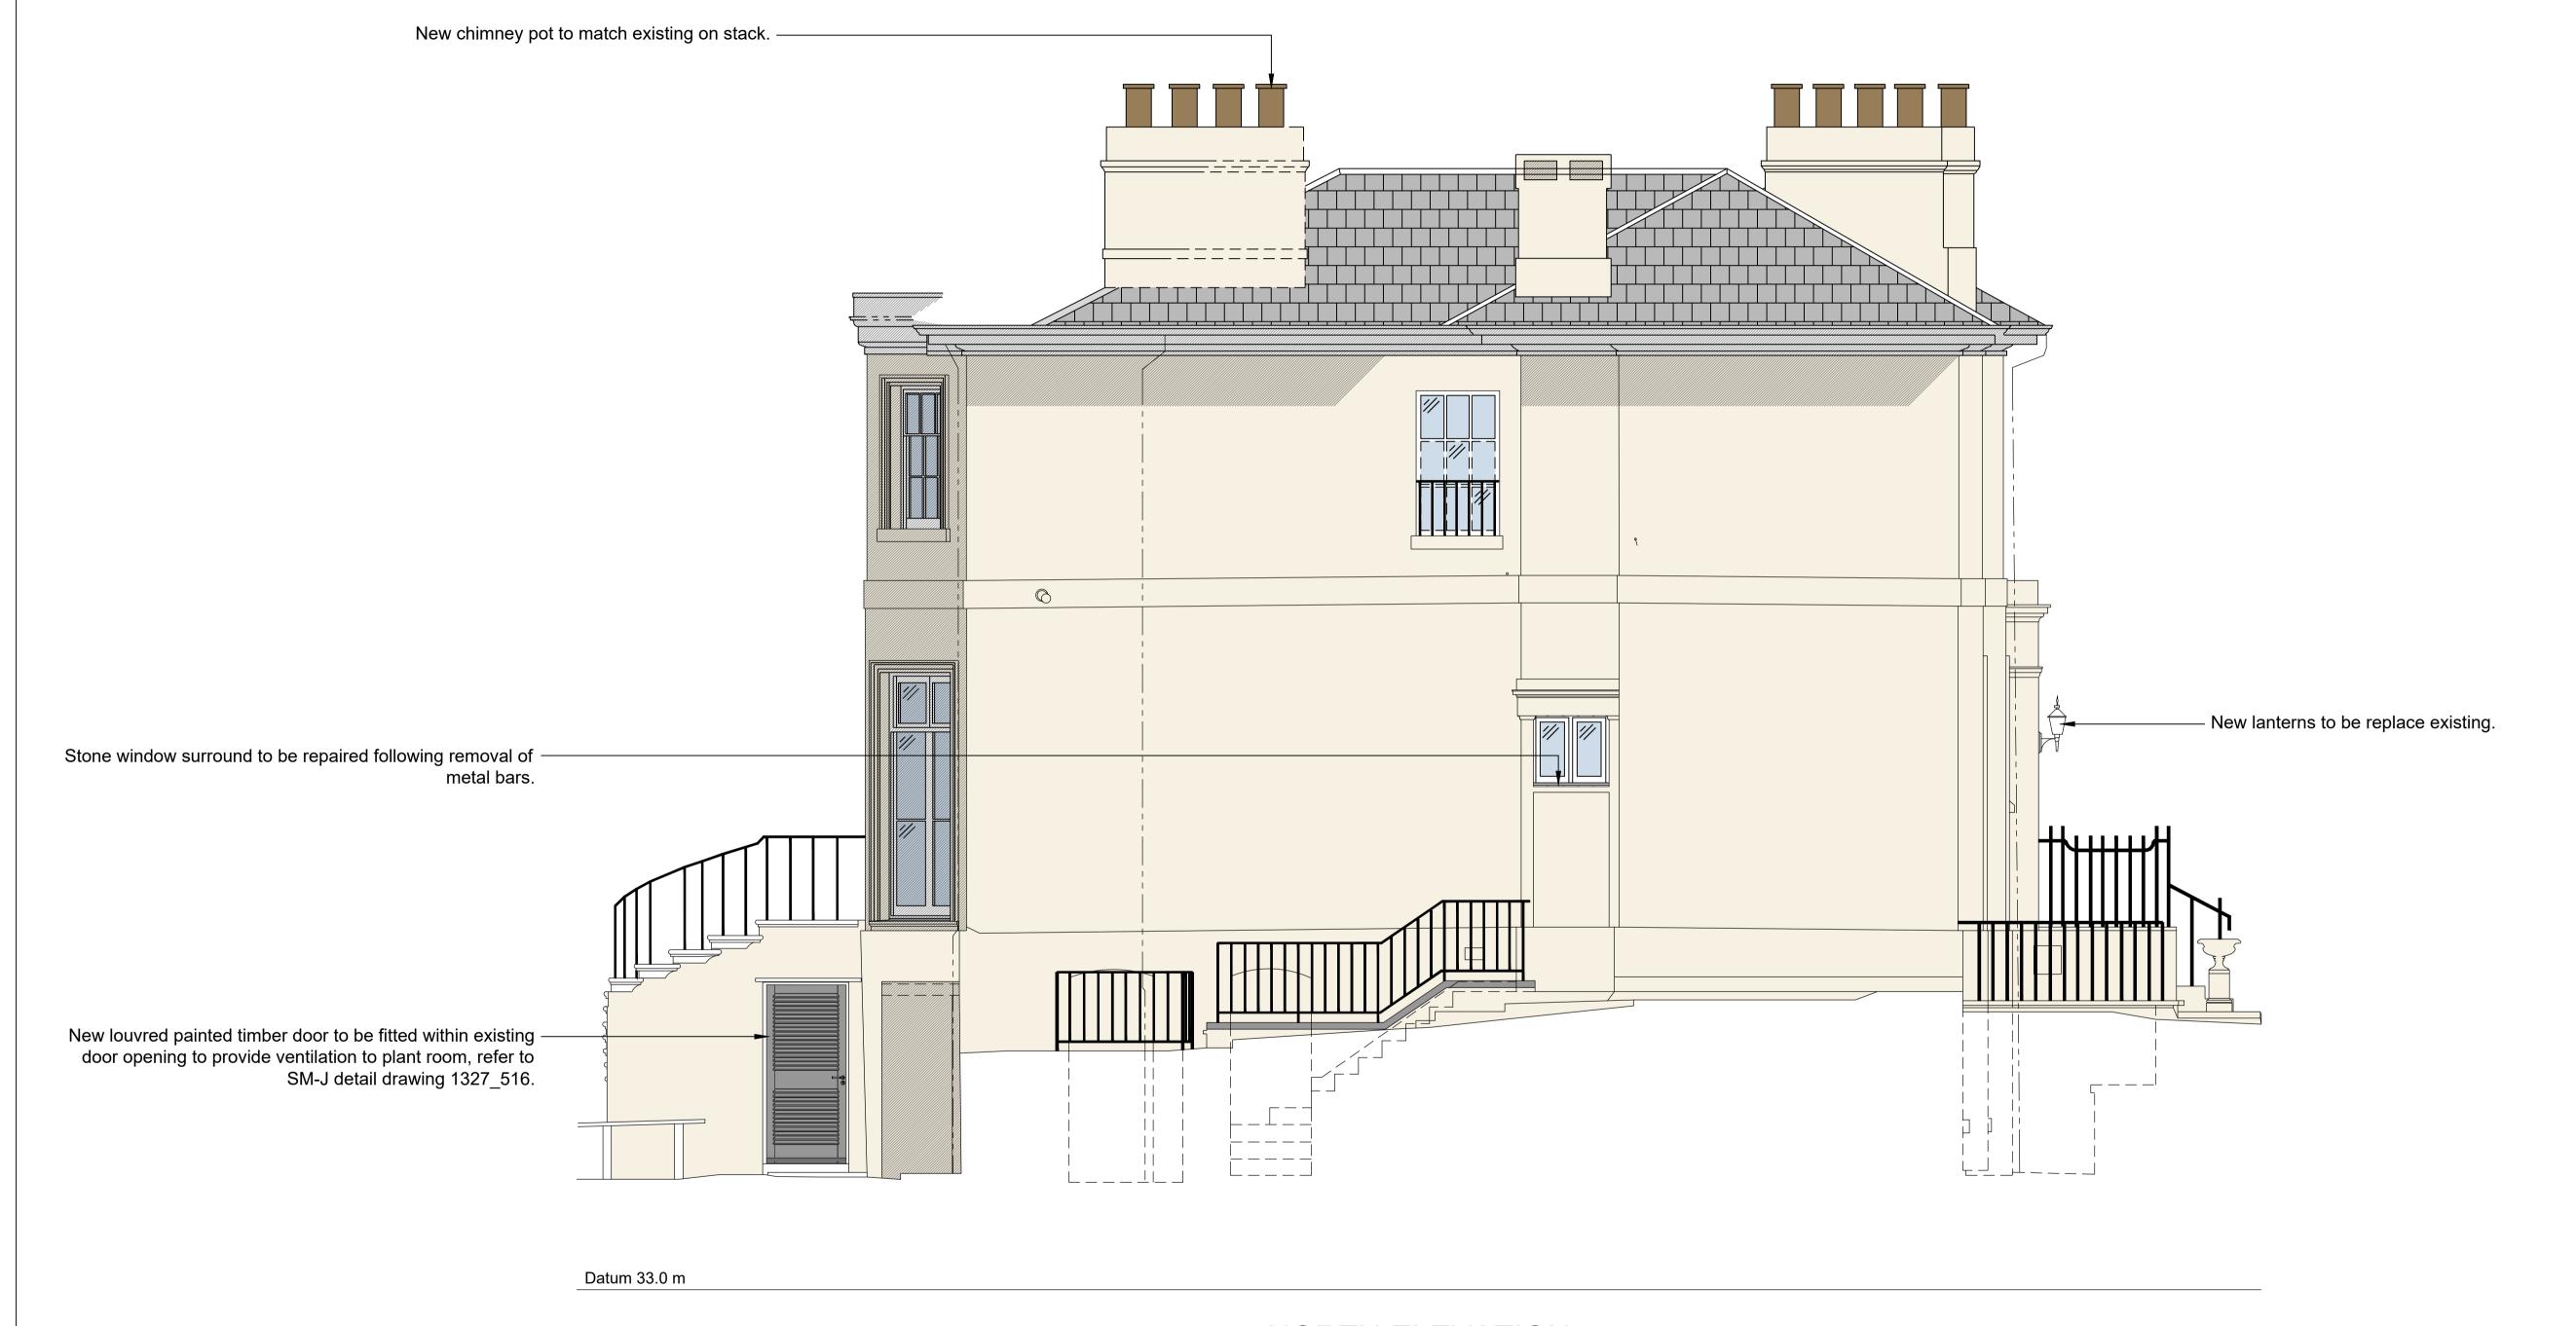

NORTH ELEVATION

P2 - Issued to Camden Council for Planning.
D - Issued to client for approval.
P1 - Issued to Camden Council for Pre-App.
C - Issued to QS for costing.
B - Discussed with Client & SE on site.
A - Issued to client for comment.
Revision

## Elisabeth Krohn

Projec

10 Park Village West Camden, London NW1 4AE

Drawing

Proposed North (Side) Elevation

| Scale @ A1 | Drawn By       | Date     |
|------------|----------------|----------|
| 1:40       | SLK            | May 2023 |
| Job Number | Drawing Number | Revision |
| 1328       | 206            | P2       |