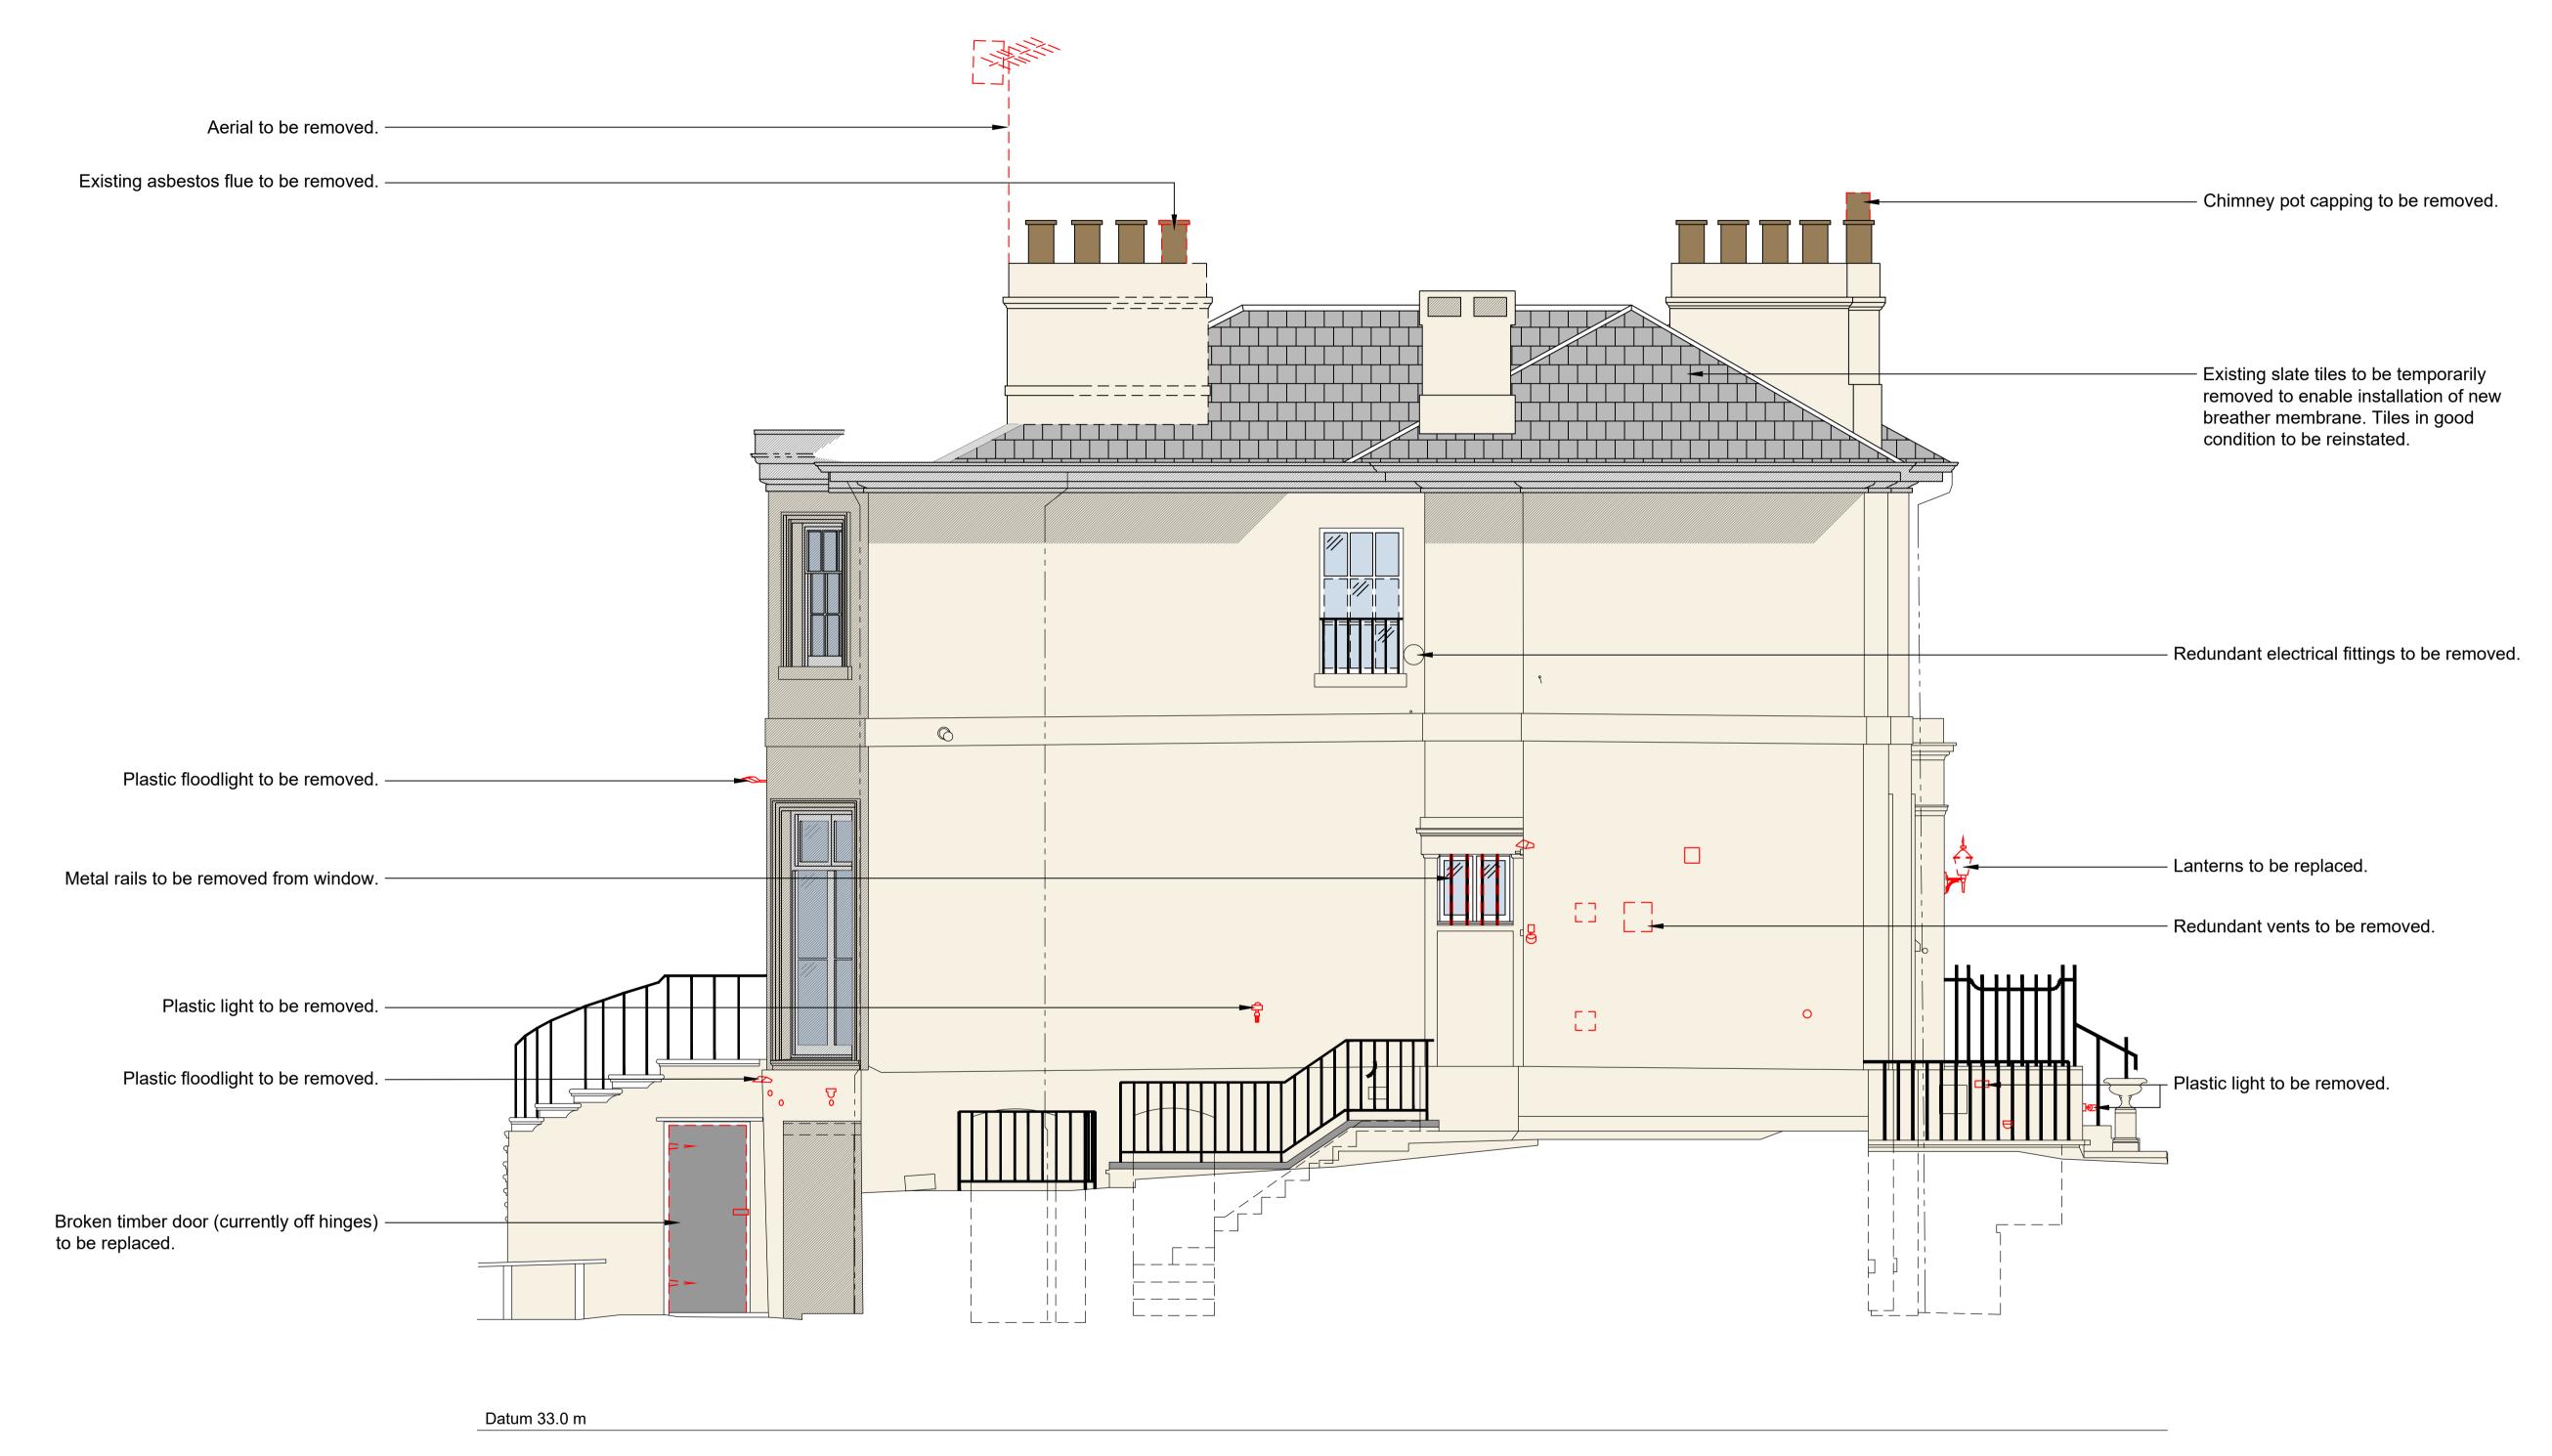

NORTH ELEVATION

P2 - Issued to Camden Council for Planning.
C - Issued to client for approval.
P1 - Issued to Camden Council for Pre-App.
B - Issued to QS for costing.
A - Issued to Heritage Consultant.

10 Park Village West Camden, London NW1 4AE

Proposed North (Side) Removal Elevation

| Scale @ A1 | Drawn By       | Date     |
|------------|----------------|----------|
| 1:40       | SLK            | May 2023 |
| Job Number | Drawing Number | Revision |
| 1328       | 202            | P2       |