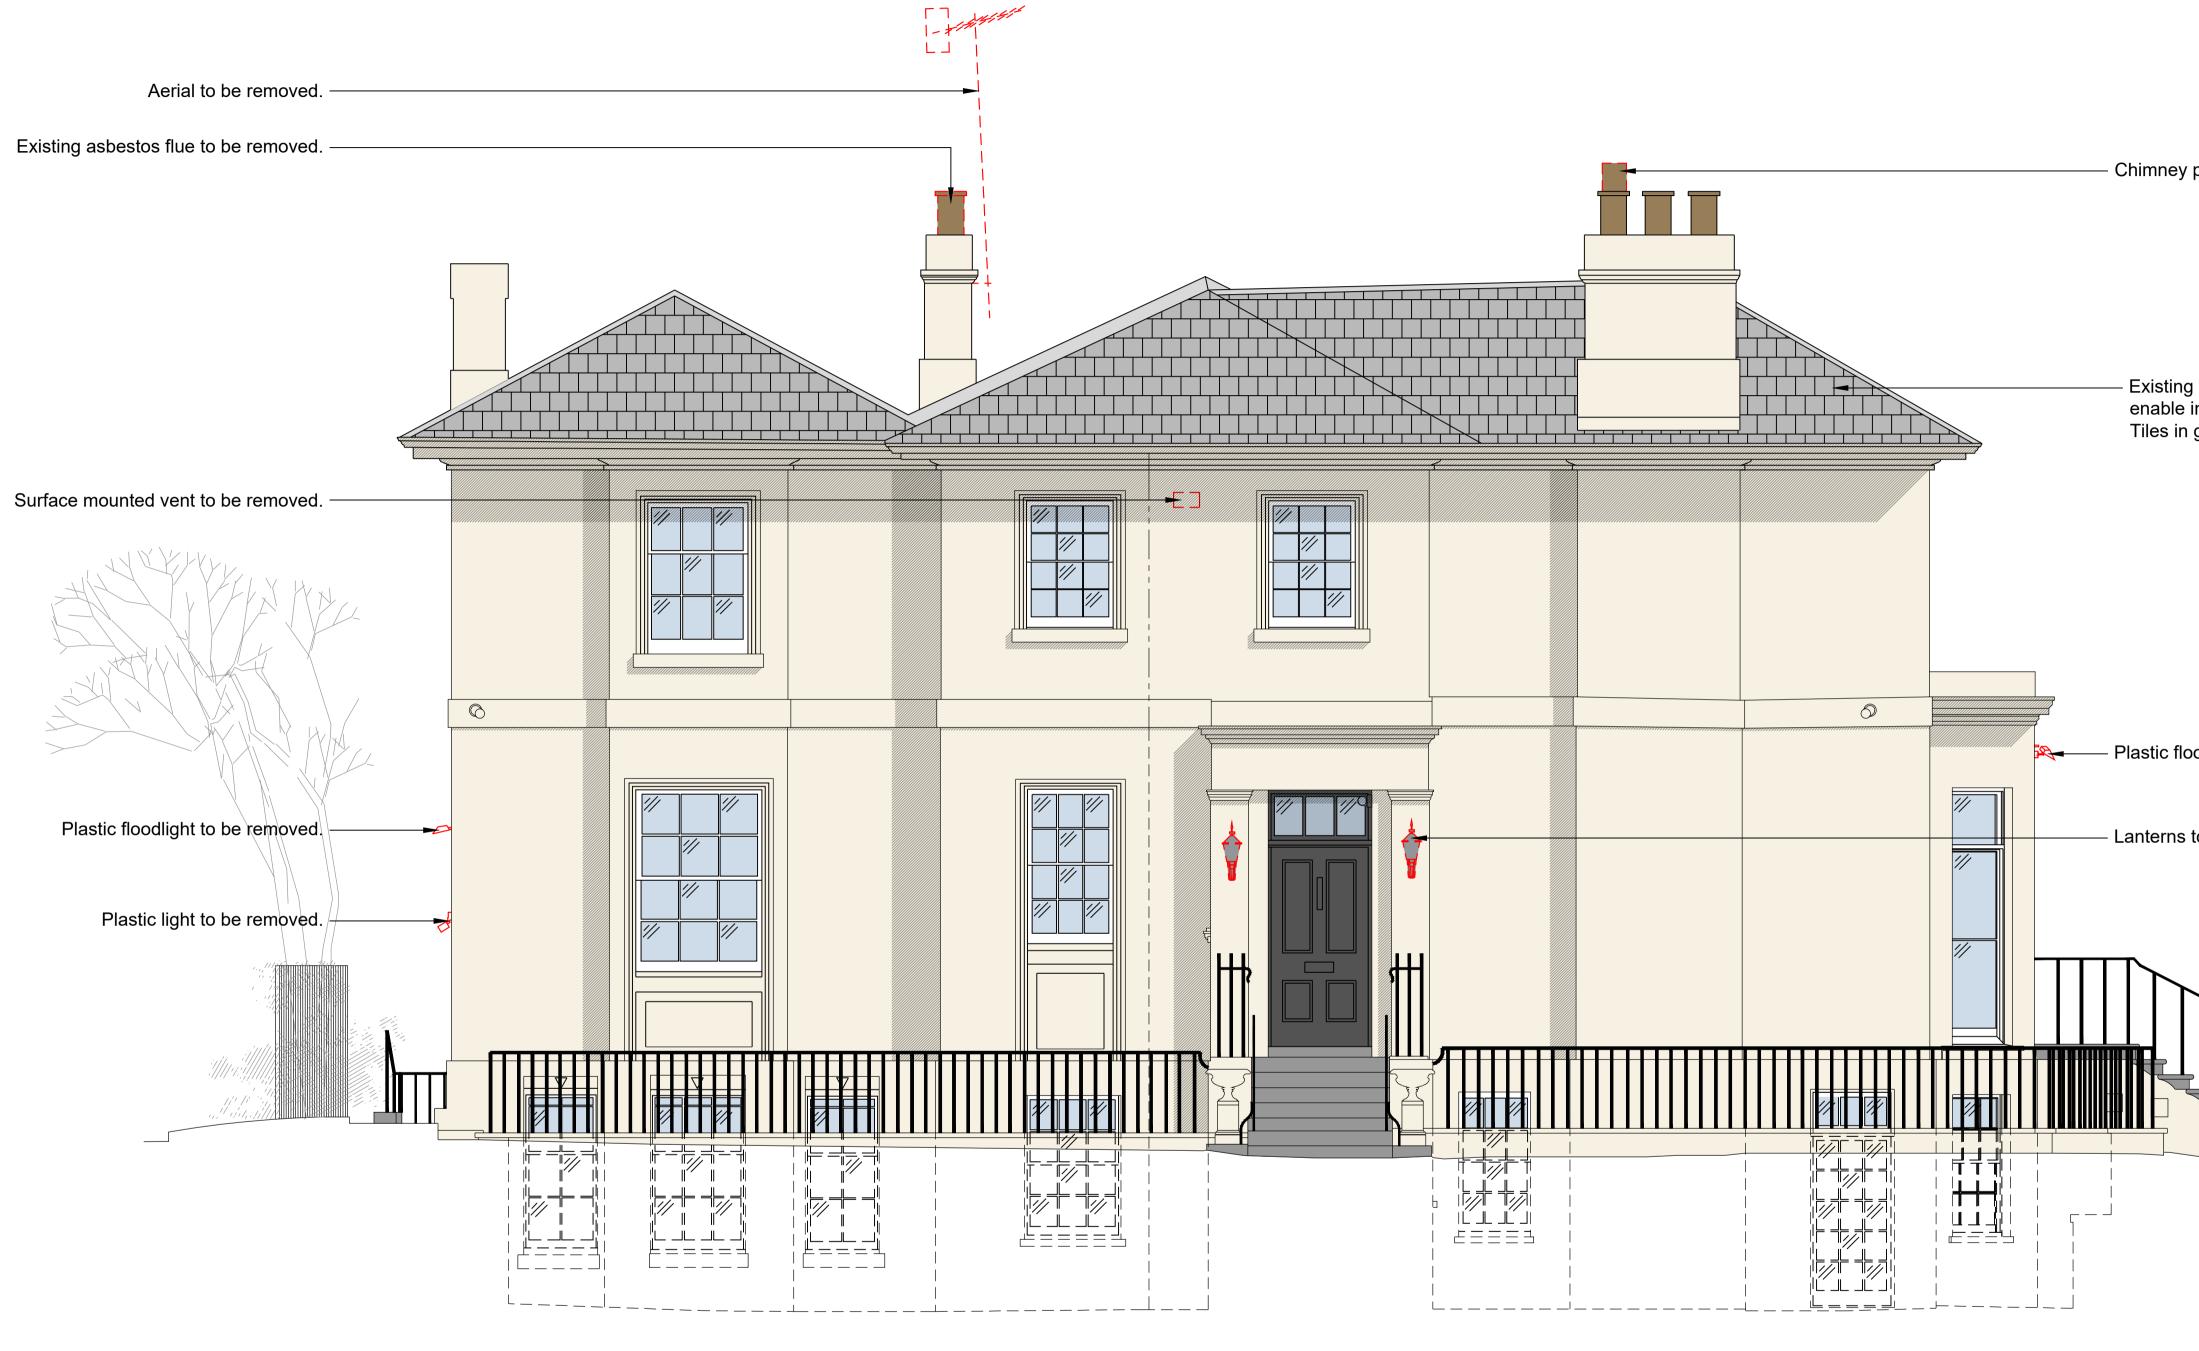

Datum 33.0 m

## WEST ELEVATION

|                                                                                                                          | © SIMON MORRAY-JONES. ALL DIMENSIONS TO<br>BE CHECKED ON SITE BEFORE WORK<br>COMMENCES. ANY DISCREPANCIES TO BE<br>REPORTED TO THE ARCHITECT. DO NOT SCALE       |
|--------------------------------------------------------------------------------------------------------------------------|------------------------------------------------------------------------------------------------------------------------------------------------------------------|
|                                                                                                                          |                                                                                                                                                                  |
|                                                                                                                          |                                                                                                                                                                  |
| <i>r</i> pot capping to be removed.                                                                                      |                                                                                                                                                                  |
|                                                                                                                          |                                                                                                                                                                  |
| g slate tiles to be temporarily removed to<br>installation of new breather membrane.<br>good condition to be reinstated. |                                                                                                                                                                  |
|                                                                                                                          |                                                                                                                                                                  |
|                                                                                                                          |                                                                                                                                                                  |
| oodlight to be removed.                                                                                                  |                                                                                                                                                                  |
| to be replaced.                                                                                                          |                                                                                                                                                                  |
|                                                                                                                          | P2 - Issued to Camden Council for Planning. 24.05.2024<br>C - Issued to client for approval. 26.04.2024<br>P1 - Issued to Camden Council for Pre-App. 06.09.2023 |
|                                                                                                                          | B - Issued to QS for costing.25.07.2023A - Issued to Heritage Consultant.02.06.2023RevisionDate                                                                  |
|                                                                                                                          | <b>SIMON MORRAY-JONES</b><br>CHARTERED ARCHITECTS & DESIGNERS<br>21 MILSOM STREET, BATH BA1 1DE                                                                  |
|                                                                                                                          | TEL: 01225 787900 FAX: 01225 787901<br>EMAIL: sm-j@sm-j.com                                                                                                      |
|                                                                                                                          | Elisabeth Krohn Project 10 Park Village West Comden London                                                                                                       |
|                                                                                                                          | Camden, London<br>NW1 4AE                                                                                                                                        |
|                                                                                                                          | Drawing Title<br>Proposed West (Front)<br>Removal Elevation                                                                                                      |
|                                                                                                                          | Scale @ A1Drawn ByDate1:40SLKMay 2023Job NumberDrawing NumberRevision1328201P2                                                                                   |