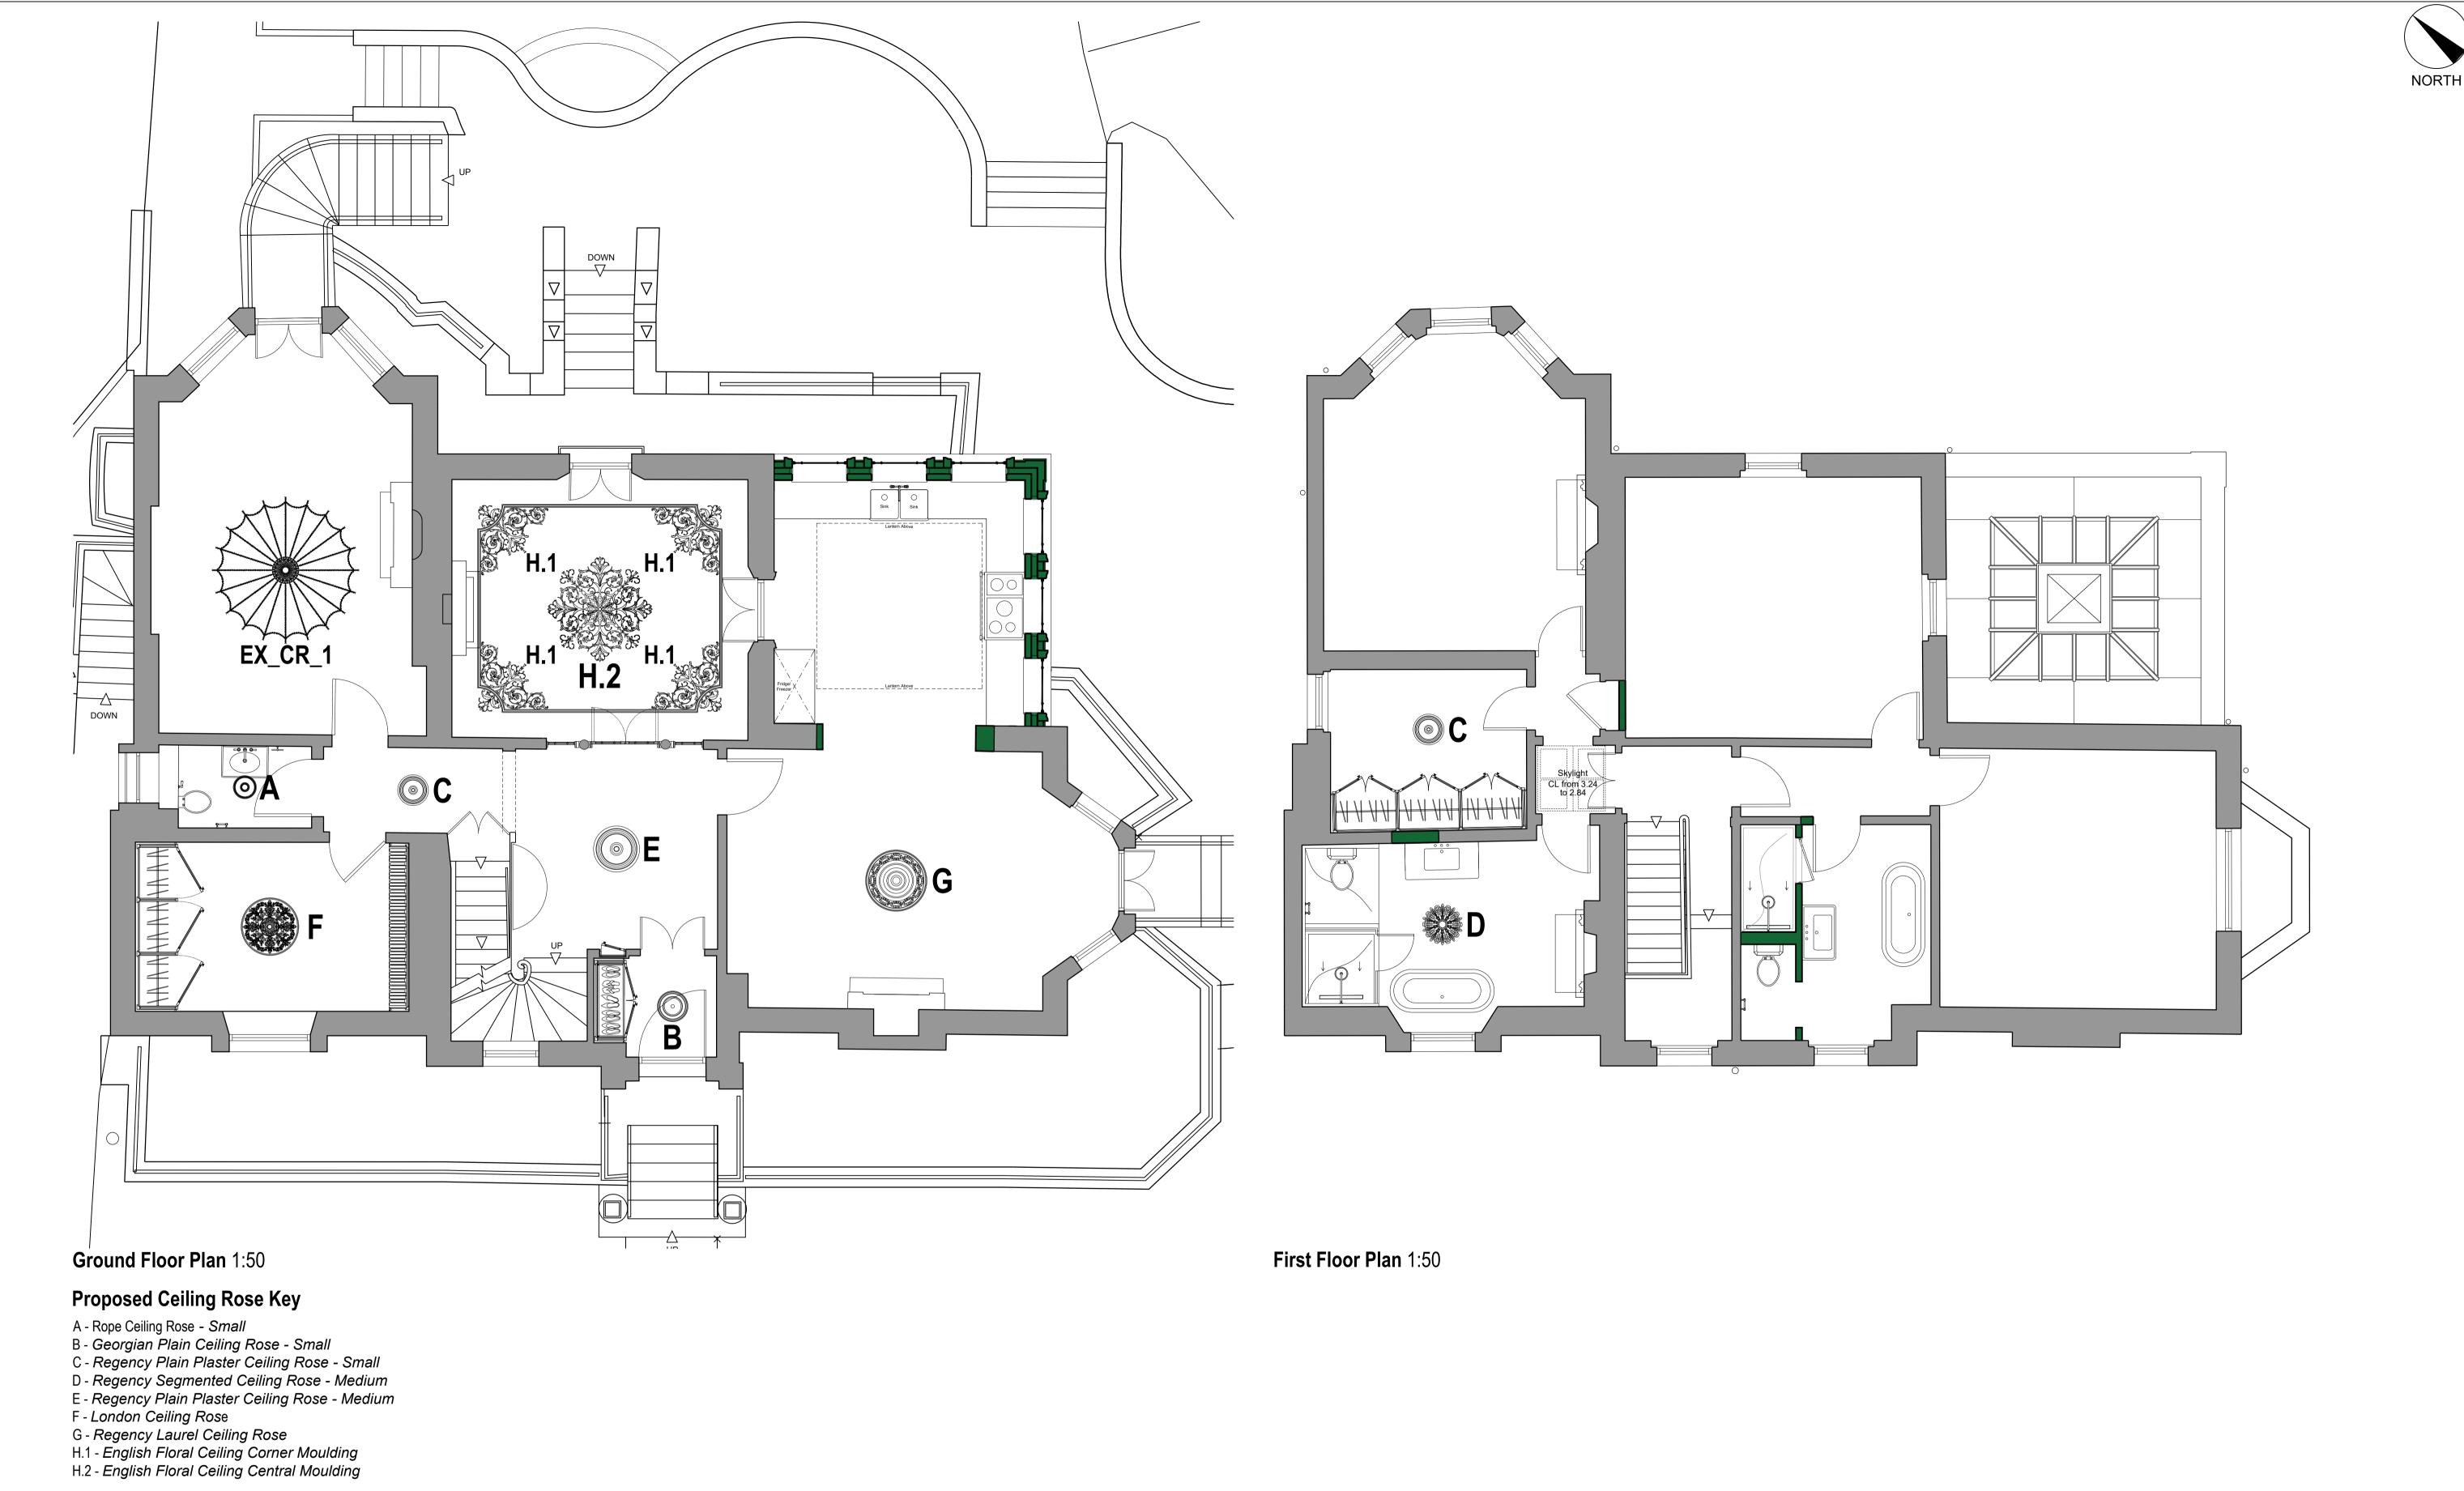

EX\_CR\_1 - Existing Adam style ceiling rose (drawn indicatively) to be retained.

For proposed ceiling rose details refer to SM-J detail drawing 1328\_510 Proposed Ceiling Rose Details. For Reception Room (RG05) decorative ceiling layout refer SM-J plan drawing1328\_118.1.

P1 - Issued to Camden Council for Planning. C - Ceiling rose added within Ground Floor Loo. B - Ceiling rose added within Master Ensuite.
A - Issued to client for comment.
Revision

10 Park Village West, Camden, London, NW1 4AE