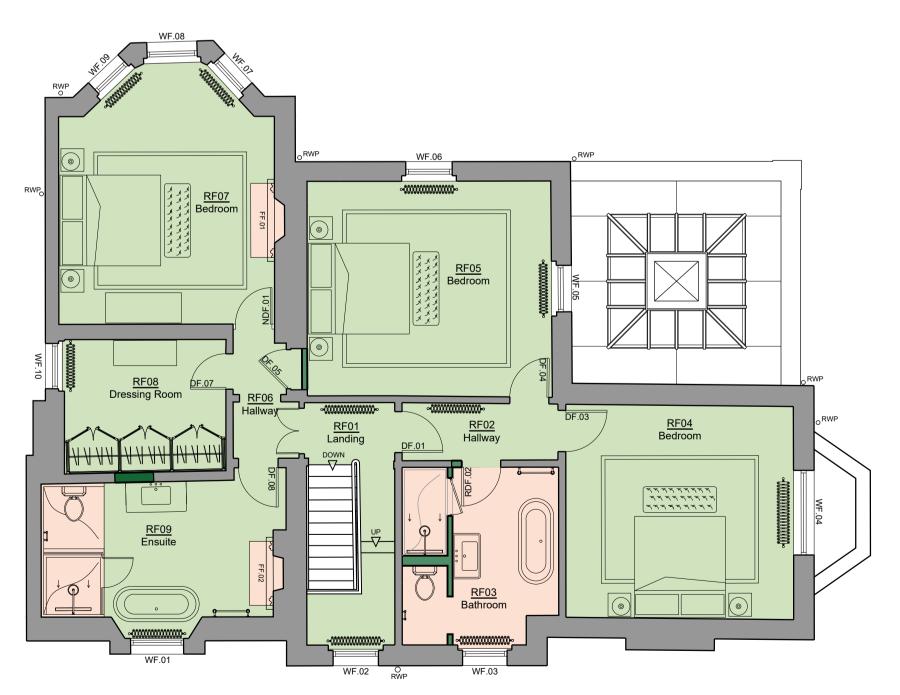

Lower Ground Floor Plan 1:75

First Floor Plan 1:75

#### New timber floorboards

A: Oak floorboards over historic floorboards following removal of modern finish. B: Pine floorboards over existing concrete slab.

#### New internal natural stone tiles

- A: Portland Stone and Blue Lias tiles in cabochon pattern
- B: Bath Stone Limestone over existing concrete slab.

### New marble finish

- Marble finish.

### New tile finish

- Tiled finish.

New external natural stone

A: New York Stone to be overlaid over existing concrete steps

B: Reclaimed York Stone slabs to be mixed in with existing York Stone to increase terrace area.

Note: Assumed presence of historic floorboards based upon limited opening up carried out within Bedroom (RF05), further investigation to be carried out across first floor assuming consent is granted.