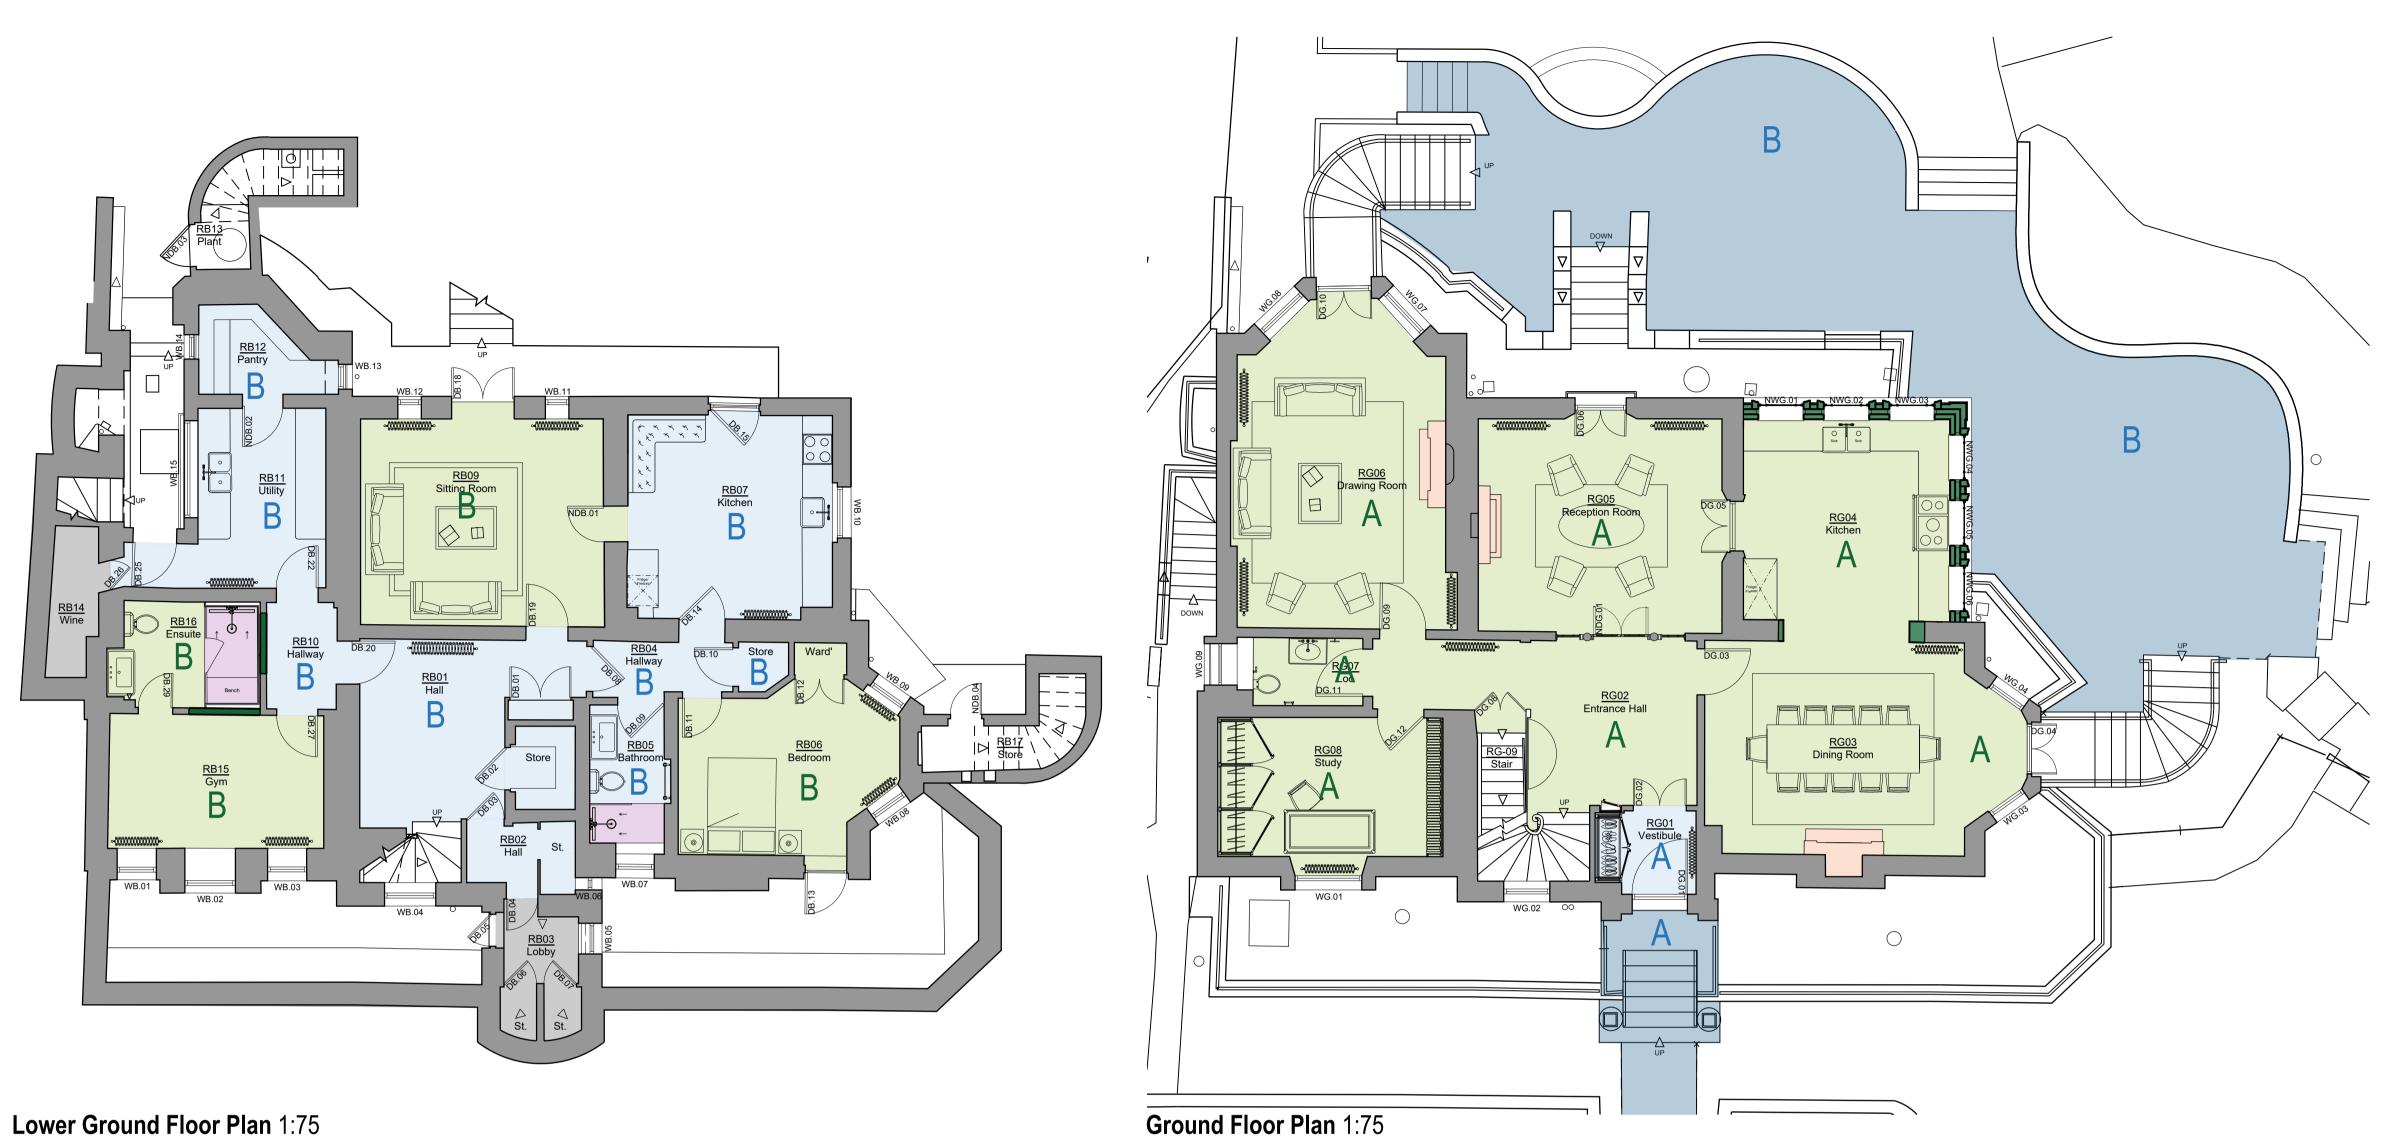

Lower Ground Floor Plan 1:75

First Floor Plan 1:75

#### New timber floorboards

A: Oak floorboards over historic floorboards following removal of modern finish. B: Pine floorboards over existing concrete slab.

#### New internal natural stone tiles

- A: Portland Stone and Blue Lias tiles in cabochon pattern
- B: Bath Stone Limestone over existing concrete slab.

### New marble finish

- Marble finish.

### New tile finish

- Tiled finish.

New external natural stone

A: New York Stone to be overlaid over existing concrete steps

B: Reclaimed York Stone slabs to be mixed in with existing York Stone to increase terrace area.